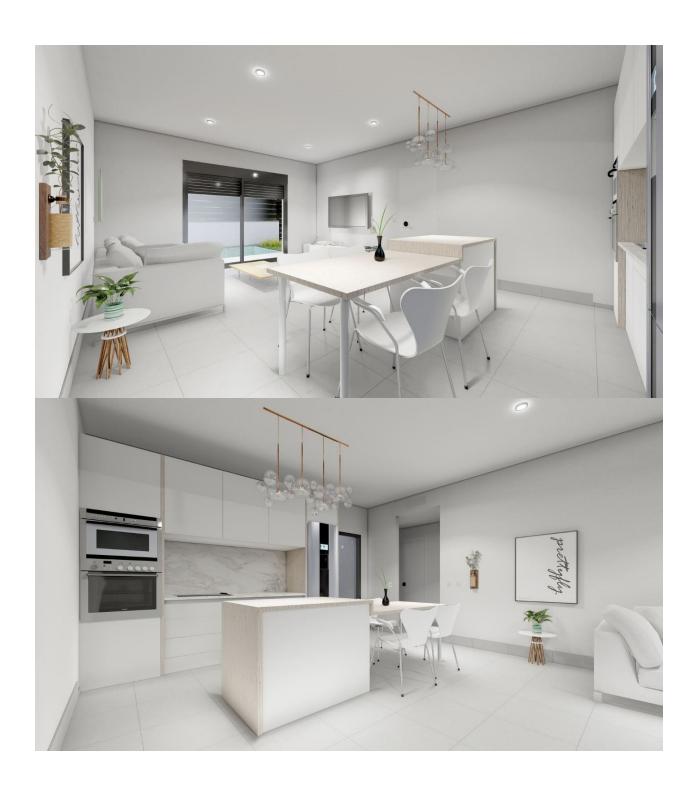

New build SEMI-DETACHED VILLAS in ROLDAN (Murcia) - A luxury complex of one or two level semi-detached villas in Roldan. Clients have the option of semi-detached villas with 2 bedrooms, 2 bathrooms built over one floor with solarium, or with 3 bedrooms, 3 bathrooms built over two floors with large terrace. On the top floor, on the terrace or solarium you will have a summer kitchen that allows you to enjoy all hours of sunshine, every day of the year. All villas have a private garden with swimming pool and parking space. Designed with a contemporary style and open planned concept, comprising a fully-fitted kitchen and loungedining room. The development is located in Roldán (Murcia), within a gated resort. It is near to the beach, surrounded by services and amenities plus parks, sports facilities and several golf courses. The property will meet the highest standards and will be equipped with: Private swimming pool preinstalled for heating system and with solar shower. Kitchen completely furnished and equipped with oven, microwave, fridge, integrated dishwasher and extractor fan plus central wooden island. Lighting: LED inside the property as well as in outdoor areas. Lined wardrobes with drawers. Fully fitted bathrooms with suspended toilet, shower screens, vanity unit, mirror with light and rainfall shower. Summer kitchen on the solarium. Pre-installation for ducted air conditioning. Parking space on the plot. Roldan itself is a traditional town with all the local amenities you will need including supermarkets,