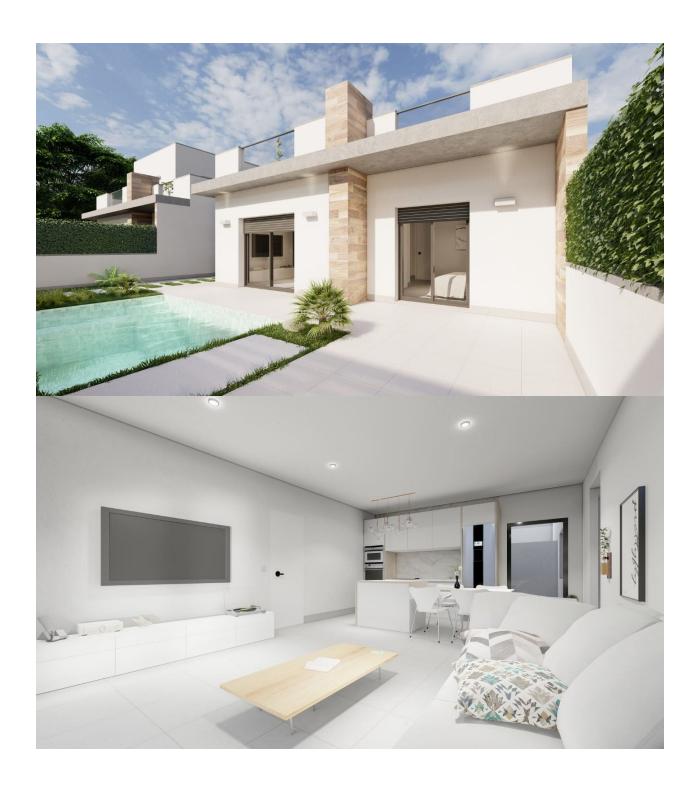

New build SEMI-DETACHED VILLAS in ROLDAN (Murcia) - A luxury complex of one or two level semi-detached villas in Roldan. Clients have the option of semi-detached villas with 2 bedrooms, 2 bathrooms built over one floor with solarium, or with 3 bedrooms, 3 bathrooms built over two floors with large terrace. On the top floor, on the terrace or solarium you will have a summer kitchen that allows you to enjoy all hours of sunshine, every day of the year. All villas have a private garden with swimming pool and parking space. Designed with a contemporary style and open planned concept, comprising a fully-fitted kitchen and loungedining room. The development is located in Roldán (Murcia), within a gated resort. It is near to the beach, surrounded by services and amenities plus parks, sports facilities and several golf courses. The property will meet the highest standards and will be equipped with: Private swimming pool preinstalled for heating system and with solar shower. Kitchen completely furnished and equipped with oven, microwave, fridge, integrated dishwasher and extractor fan plus central wooden island. Lighting: LED inside the property as well as in outdoor areas. Lined wardrobes with drawers. Fully fitted bathrooms with suspended toilet, shower screens, vanity unit, mirror with light and rainfall shower. Summer kitchen on the solarium. Pre-installation for ducted air conditioning. Parking space on the plot. Roldan itself is a traditional town with all the local amenities you will need including supermarkets,