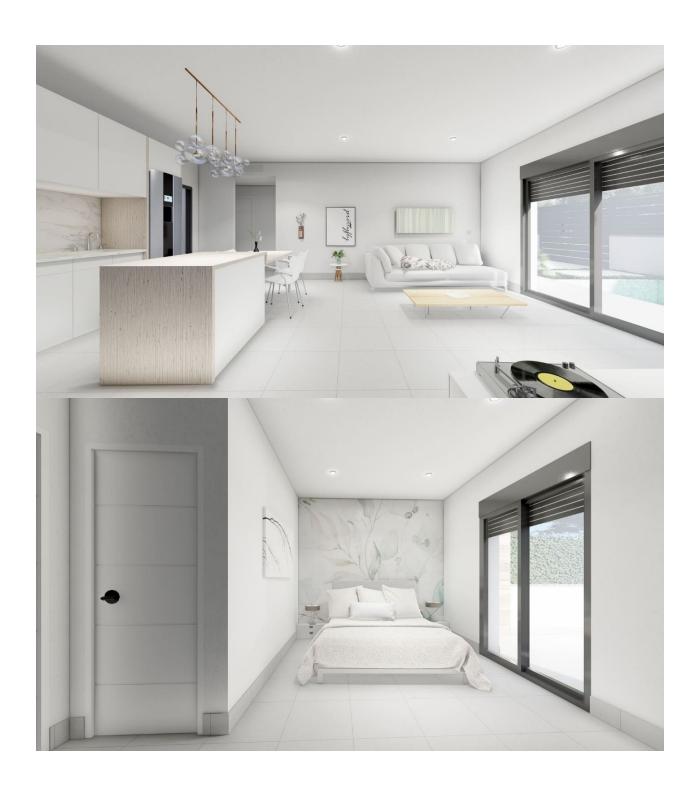

New build SEMI-DETACHED VILLAS in ROLDAN (Murcia) - A luxury complex of one or two level semi-detached villas in Roldan. Clients have the option of semi-detached villas with 2 bedrooms, 2 bathrooms built over one floor with solarium, or with 3 bedrooms, 3 bathrooms built over two floors with large terrace. On the top floor, on the terrace or solarium you will have a summer kitchen that allows you to enjoy all hours of sunshine, every day of the year. All villas have a private garden with swimming pool and parking space. Designed with a contemporary style and open planned concept, comprising a fully-fitted kitchen and loungedining room. The development is located in Roldán (Murcia), within a gated resort. It is near to the beach, surrounded by services and amenities plus parks, sports facilities and several golf courses. The property will meet the highest standards and will be equipped with: Private swimming pool preinstalled for heating system and with solar shower. Kitchen completely furnished and equipped with oven, microwave, fridge, integrated dishwasher and extractor fan plus central wooden island. Lighting: LED inside the property as well as in outdoor areas. Lined wardrobes with drawers. Fully fitted bathrooms with suspended toilet, shower screens, vanity unit, mirror with light and rainfall shower. Summer kitchen on the solarium. Pre-installation for ducted air conditioning. Parking space on the plot. Roldan itself is a traditional town with all the local amenities you will need including supermarkets,