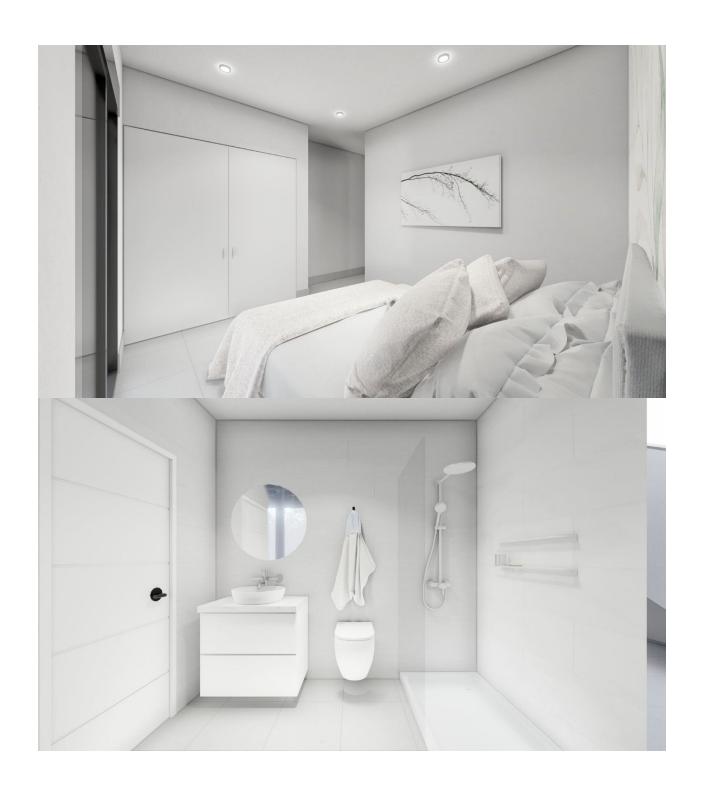

New build SEMI-DETACHED VILLAS in ROLDAN (Murcia) - A luxury complex of one or two level semi-detached villas in Roldan. Clients have the option of semi-detached villas with 2 bedrooms, 2 bathrooms built over one floor with solarium, or with 3 bedrooms, 3 bathrooms built over two floors with large terrace. On the top floor, on the terrace or solarium you will have a summer kitchen that allows you to enjoy all hours of sunshine, every day of the year. All villas have a private garden with swimming pool and parking space. Designed with a contemporary style and open planned concept, comprising a fully-fitted kitchen and loungedining room. The development is located in Roldán (Murcia), within a gated resort. It is near to the beach, surrounded by services and amenities plus parks, sports facilities and several golf courses. The property will meet the highest standards and will be equipped with: Private swimming pool preinstalled for heating system and with solar shower. Kitchen completely furnished and equipped with oven, microwave, fridge, integrated dishwasher and extractor fan plus central wooden island. Lighting: LED inside the property as well as in outdoor areas. Lined wardrobes with drawers. Fully fitted bathrooms with suspended toilet, shower screens, vanity unit, mirror with light and rainfall shower. Summer kitchen on the solarium. Pre-installation for ducted air conditioning. Parking space on the plot. Roldan itself is a traditional town with all the local amenities you will need including supermarkets,