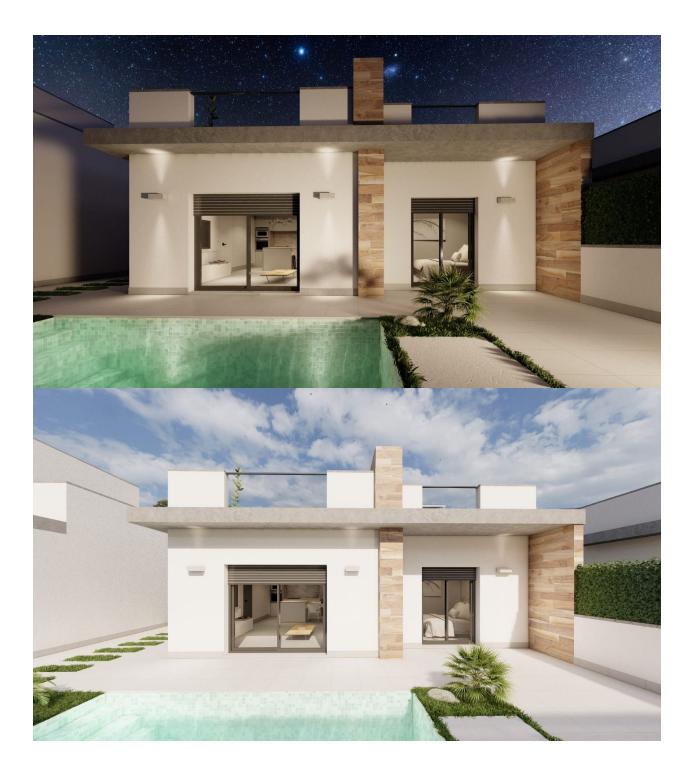

New build SEMI-DETACHED VILLAS in ROLDAN (Murcia) - A luxury complex of one or two level semi-detached villas in Roldan. Clients have the option of semi-detached villas with 2 bedrooms, 2 bathrooms built over one floor with solarium, or with 3 bedrooms, 3 bathrooms built over two floors with large terrace. On the top floor, on the terrace or solarium you will have a summer kitchen that allows you to enjoy all hours of sunshine, every day of the year. All villas have a private garden with swimming pool and parking space. Designed with a contemporary style and open planned concept, comprising a fully-fitted kitchen and loungedining room. The development is located in Roldán (Murcia), within a gated resort. It is near to the beach, surrounded by services and amenities plus parks, sports facilities and several golf courses. The property will meet the highest standards and will be equipped with: Private swimming pool preinstalled for heating system and with solar shower. Kitchen completely furnished and equipped with oven, microwave, fridge, integrated dishwasher and extractor fan plus central wooden island. Lighting: LED inside the property as well as in outdoor areas. Lined wardrobes with drawers. Fully fitted bathrooms with suspended toilet, shower screens, vanity unit, mirror with light and rainfall shower. Summer kitchen on the solarium. Pre-installation for ducted air conditioning. Parking space on the plot. Roldan itself is a traditional town with all the local amenities you will need including supermarkets,