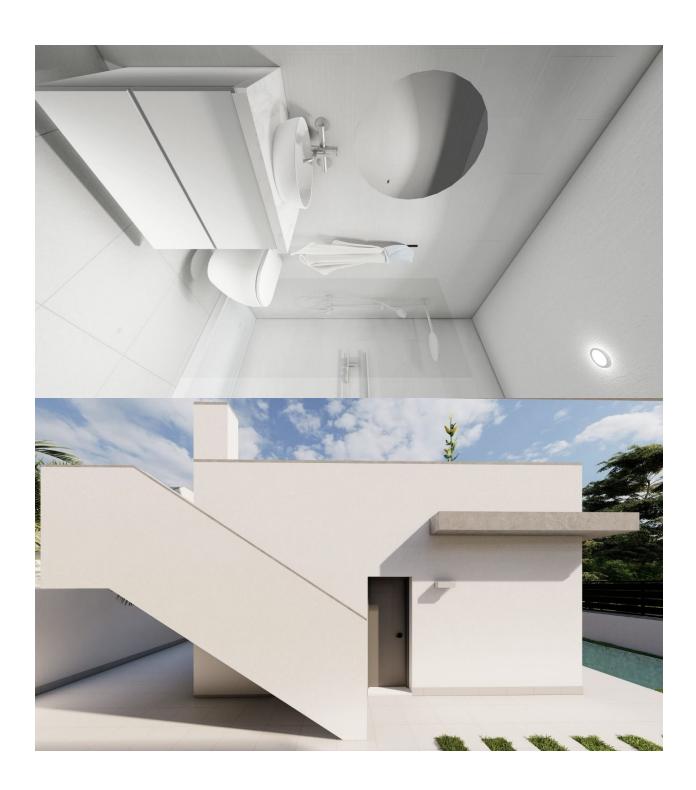

New build SEMI-DETACHED VILLAS in ROLDAN (Murcia) - A luxury complex of one or two level semi-detached villas in Roldan. Clients have the option of semi-detached villas with 2 bedrooms, 2 bathrooms built over one floor with solarium, or with 3 bedrooms, 3 bathrooms built over two floors with large terrace. On the top floor, on the terrace or solarium you will have a summer kitchen that allows you to enjoy all hours of sunshine, every day of the year. All villas have a private garden with swimming pool and parking space. Designed with a contemporary style and open planned concept, comprising a fully-fitted kitchen and loungedining room. The development is located in Roldán (Murcia), within a gated resort. It is near to the beach, surrounded by services and amenities plus parks, sports facilities and several golf courses. The property will meet the highest standards and will be equipped with: Private swimming pool preinstalled for heating system and with solar shower. Kitchen completely furnished and equipped with oven, microwave, fridge, integrated dishwasher and extractor fan plus central wooden island. Lighting: LED inside the property as well as in outdoor areas. Lined wardrobes with drawers. Fully fitted bathrooms with suspended toilet, shower screens, vanity unit, mirror with light and rainfall shower. Summer kitchen on the solarium. Pre-installation for ducted air conditioning. Parking space on the plot. Roldan itself is a traditional town with all the local amenities you will need including supermarkets,