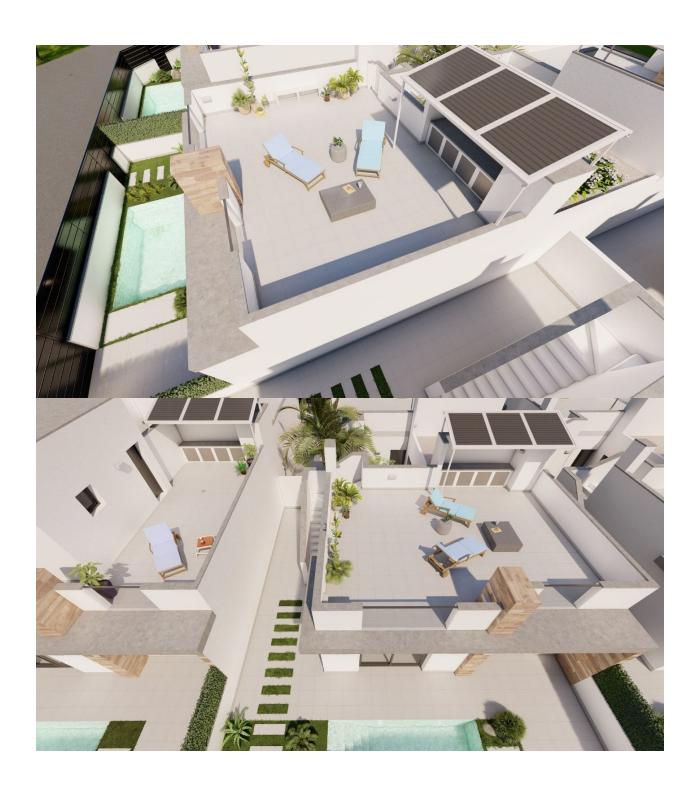

New build SEMI-DETACHED VILLAS in ROLDAN (Murcia) - A luxury complex of one or two level semi-detached villas in Roldan. Clients have the option of semi-detached villas with 2 bedrooms, 2 bathrooms built over one floor with solarium, or with 3 bedrooms, 3 bathrooms built over two floors with large terrace. On the top floor, on the terrace or solarium you will have a summer kitchen that allows you to enjoy all hours of sunshine, every day of the year. All villas have a private garden with swimming pool and parking space. Designed with a contemporary style and open planned concept, comprising a fully-fitted kitchen and loungedining room. The development is located in Roldán (Murcia), within a gated resort. It is near to the beach, surrounded by services and amenities plus parks, sports facilities and several golf courses. The property will meet the highest standards and will be equipped with: Private swimming pool preinstalled for heating system and with solar shower. Kitchen completely furnished and equipped with oven, microwave, fridge, integrated dishwasher and extractor fan plus central wooden island. Lighting: LED inside the property as well as in outdoor areas. Lined wardrobes with drawers. Fully fitted bathrooms with suspended toilet, shower screens, vanity unit, mirror with light and rainfall shower. Summer kitchen on the solarium. Pre-installation for ducted air conditioning. Parking space on the plot. Roldan itself is a traditional town with all the local amenities you will need including supermarkets,