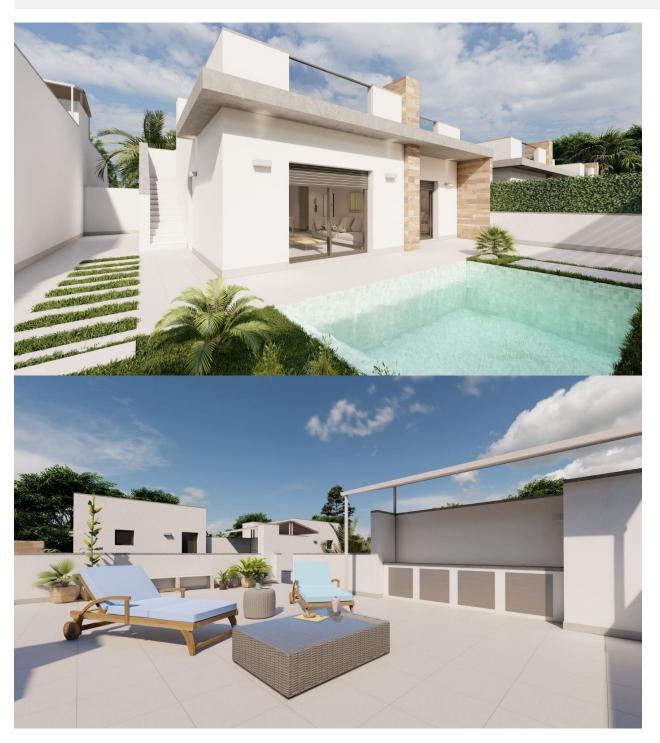

New build SEMI-DETACHED VILLAS in ROLDAN (Murcia) - A luxury complex of one or two level semi-detached villas in Roldan. Clients have the option of semi-detached villas with 2 bedrooms, 2 bathrooms built over one floor with solarium, or with 3 bedrooms, 3 bathrooms built over two floors with large terrace. On the top floor, on the terrace or solarium you will have a summer kitchen that allows you to enjoy all hours of sunshine, every day of the year. All villas have a private garden with swimming pool and parking space. Designed with a contemporary style and open planned concept, comprising a fully-fitted kitchen and loungedining room. The development is located in Roldán (Murcia), within a gated resort. It is near to the beach, surrounded by services and amenities plus parks, sports facilities and several golf courses. The property will meet the highest standards and will be equipped with: Private swimming pool preinstalled for heating system and with solar shower. Kitchen completely furnished and equipped with oven, microwave, fridge, integrated dishwasher and extractor fan plus central wooden island. Lighting: LED inside the property as well as in outdoor areas. Lined wardrobes with drawers. Fully fitted bathrooms with suspended toilet, shower screens, vanity unit, mirror with light and rainfall shower. Summer kitchen on the solarium. Pre-installation for ducted air conditioning. Parking space on the plot. Roldan itself is a traditional town with all the local amenities you will need including supermarkets,