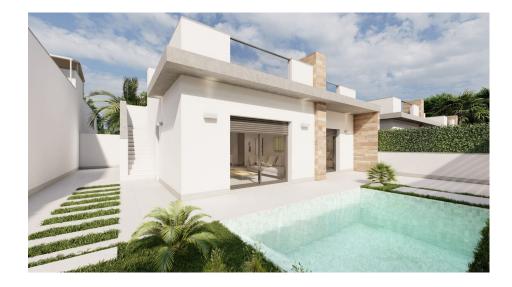

New build SEMI-DETACHED VILLAS in ROLDAN (Murcia) - A luxury complex of one or two level semi-detached villas in Roldan. Clients have the option of semi-detached villas with 2 bedrooms, 2 bathrooms built over one floor with solarium, or with 3 bedrooms, 3 bathrooms built over two floors with large terrace. On the top floor, on the terrace or solarium you will have a summer kitchen that allows you to enjoy all hours of sunshine, every day of the year. All villas have a private garden with swimming pool and parking space. Designed with a contemporary style and open planned concept, comprising a fully-fitted kitchen and loungedining room. The development is located in Roldán (Murcia), within a gated resort. It is near to the beach, surrounded by services and amenities plus parks, sports facilities and several golf courses. The property will meet the highest standards and will be equipped with: Private swimming pool preinstalled for heating system and with solar shower. Kitchen completely furnished and equipped with oven, microwave, fridge, integrated dishwasher and extractor fan plus central wooden island. Lighting: LED inside the property as well as in outdoor areas. Lined wardrobes with drawers. Fully fitted bathrooms with suspended toilet, shower screens, vanity unit, mirror with light and rainfall shower. Summer kitchen on the solarium. Pre-installation for ducted air conditioning. Parking space on the plot. Roldan itself is a traditional town with all the local amenities you will need including supermarkets,