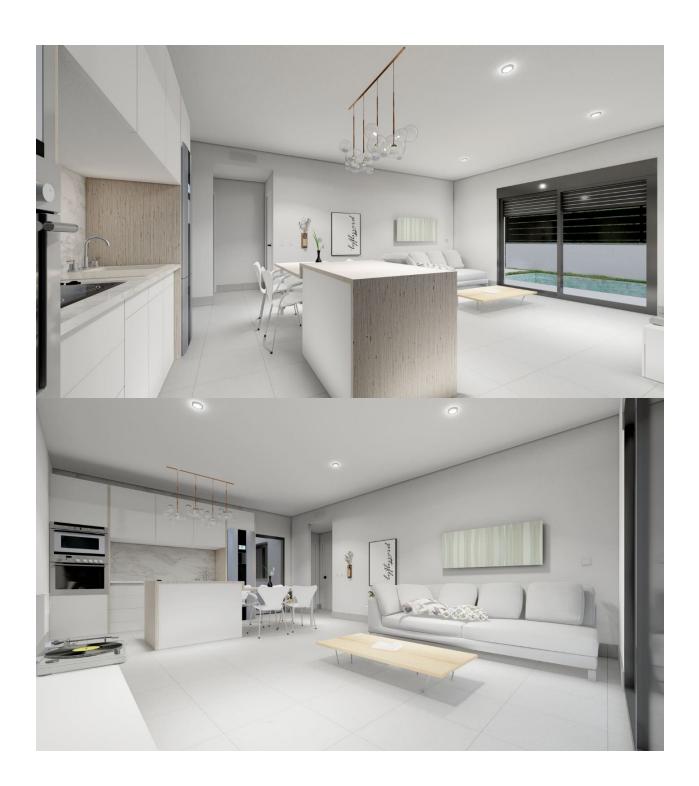

New build SEMI-DETACHED VILLAS in ROLDAN (Murcia) - A luxury complex of one or two level semi-detached villas in Roldan. Clients have the option of semi-detached villas with 2 bedrooms, 2 bathrooms built over one floor with solarium, or with 3 bedrooms, 3 bathrooms built over two floors with large terrace. On the top floor, on the terrace or solarium you will have a summer kitchen that allows you to enjoy all hours of sunshine, every day of the year. All villas have a private garden with swimming pool and parking space. Designed with a contemporary style and open planned concept, comprising a fully-fitted kitchen and loungedining room. The development is located in Roldán (Murcia), within a gated resort. It is near to the beach, surrounded by services and amenities plus parks, sports facilities and several golf courses. The property will meet the highest standards and will be equipped with: Private swimming pool preinstalled for heating system and with solar shower. Kitchen completely furnished and equipped with oven, microwave, fridge, integrated dishwasher and extractor fan plus central wooden island. Lighting: LED inside the property as well as in outdoor areas. Lined wardrobes with drawers. Fully fitted bathrooms with suspended toilet, shower screens, vanity unit, mirror with light and rainfall shower. Summer kitchen on the solarium. Pre-installation for ducted air conditioning. Parking space on the plot. Roldan itself is a traditional town with all the local amenities you will need including supermarkets,