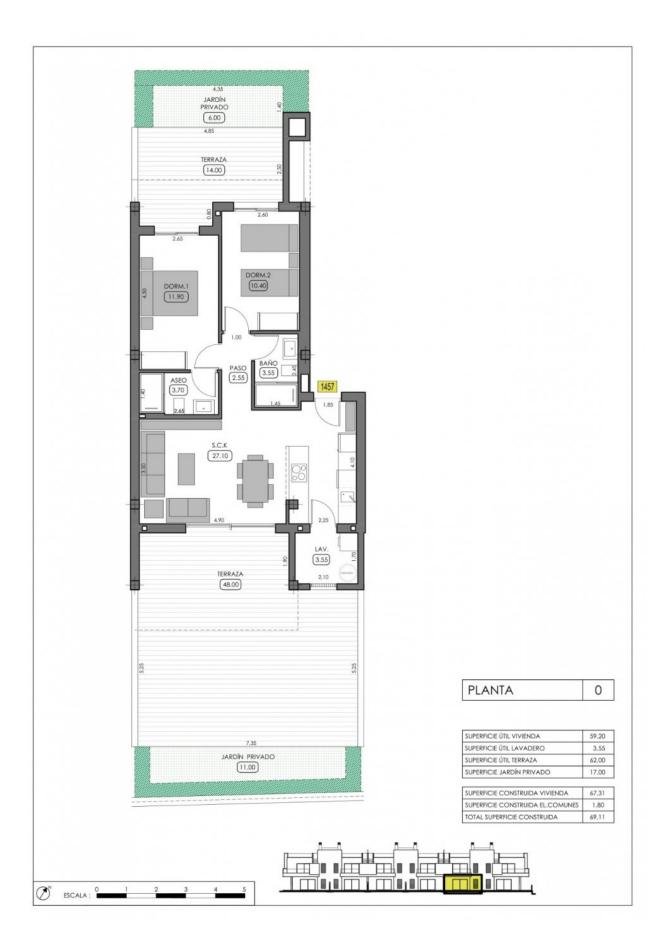

## ALGORFA (LA FINCA GOLF)

| INFO    |                         |
|---------|-------------------------|
| :       | 275.000 €               |
| :       |                         |
| :       | Algorfa (La Finca Golf) |
| :       | 2                       |
| :       | 2                       |
| ( m2 ): | 69                      |
| ( m2 ): | 17                      |
| ( m2 ): | 40                      |
| :       |                         |
| :       | -                       |
|         | -                       |

FANTASTIC NEW BUILD GROUND FLOOR APARTMENT IN LA FINCA GOLF, ALGORFA - with communal pool! This 69m2 ground floor apartment consists of 2 bedrooms, 2 bathrooms, open plan kitchen with the lounge area, fitted wardrobes and a 62m2 private garden. There are options of underground parking space and storeroom at an extra cost. Residential complex located in La Finca Golf resort, in the municipality of Algorfa, in the Vega Baja area of the Costa Blanca South. Only 15 minutes drive from the sandy beaches of Guardamar del Segura, and only 35 minutes from Alicante airport. The larger towns of Almoradi, Benijófar and Ciudad Quesada are a short drive away. Torrevieja and Orihuela Costa, with their large shopping centres, are 15 minutes away.

## PROPERTY GALLERY

|   | TRIBUC | CIÓN.<br>IÓTAN | Ю. |   |    |
|---|--------|----------------|----|---|----|
| 0 | 2      | 4              | 6  | 8 | 10 |

| TRIBUC |   |   |   |    |
|--------|---|---|---|----|
| 2      | 4 | 6 | 8 | 10 |