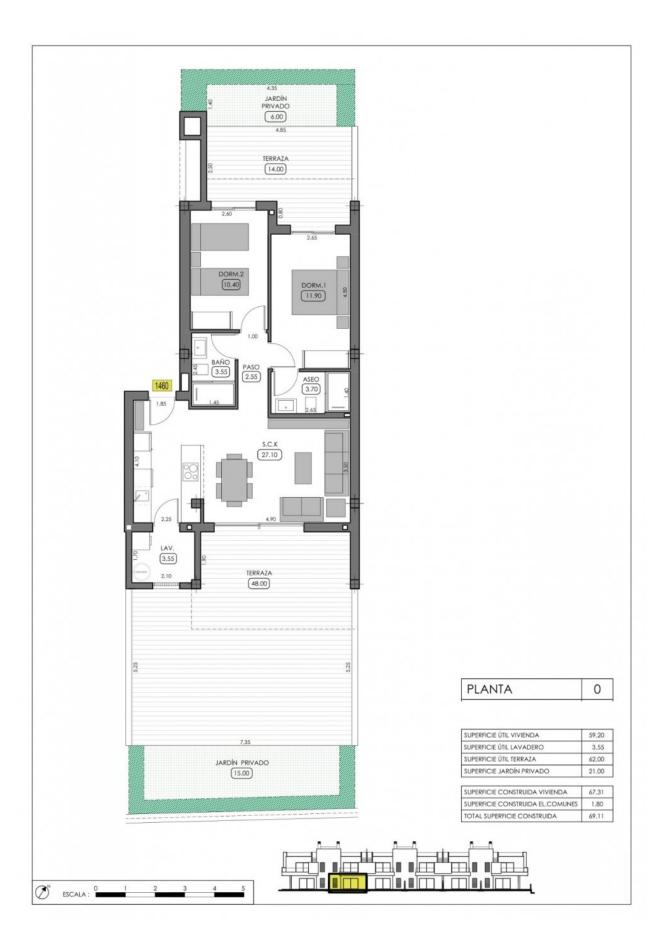

## ALGORFA (LA FINCA GOLF)

| INFO    |                         |
|---------|-------------------------|
| :       | 275.000 €               |
| :       |                         |
| :       | Algorfa (La Finca Golf) |
| :       | 2                       |
| :       | 2                       |
| ( m2 ): | 69                      |
| ( m2 ): | 17                      |
| ( m2 ): | 40                      |
| :       |                         |
| :       | -                       |
|         | -                       |

FANTASTIC NEW BUILD GROUND FLOOR APARTMENT IN LA FINCA GOLF, ALGORFA - with communal pool! This 69m2 ground floor apartment consists of 2 bedrooms, 2 bathrooms, open plan kitchen with the lounge area, fitted wardrobes and a 62m2 private garden. There are options of underground parking space and storeroom at an extra cost. Residential complex located in La Finca Golf resort, in the municipality of Algorfa, in the Vega Baja area of the Costa Blanca South. Only 15 minutes drive from the sandy beaches of Guardamar del Segura, and only 35 minutes from Alicante airport. The larger towns of Almoradi, Benijófar and Ciudad Quesada are a short drive away. Torrevieja and Orihuela Costa, with their large shopping centres, are 15 minutes away.

## PROPERTY GALLERY

|   | TRIBUC | CIÓN.<br>IÓTAN | Ю. |   |    |
|---|--------|----------------|----|---|----|
| 0 | 2      | 4              | 6  | 8 | 10 |

| TRIBUC |   |   |   |    |
|--------|---|---|---|----|
| 2      | 4 | 6 | 8 | 10 |