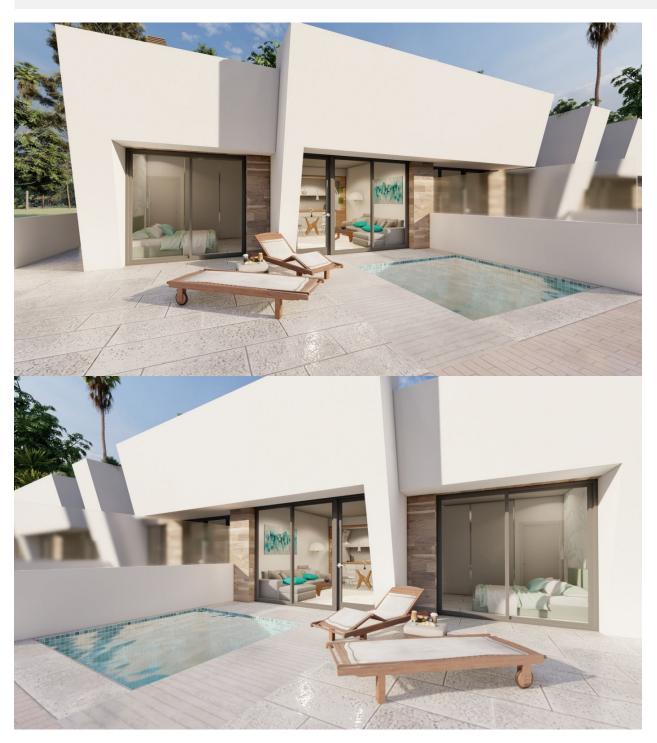

NEW BUILD PROPERTIES IN TORRE-PACHECO New Build complex of 2 corners semi-detached bungalow style villas and 2 townhouses located in Torre Pacheco, Costa Calida, Spain. Brand new designer properties with fabulous roof terraces with outdoor kitchen, BBQ, and toilet. Luxurious interiors and the finest fittings. Properties available with a choice of kitchen unit styles and tiles. Swimming pools are an optional extra and there is a large patio area and secure parking. Situated in a sought-after area of Torre Pacheco, a small traditional Spanish town 20 minutes inland from the Mar Menor. This ideal location gives you so much more for your money. Within walking distance to local amenities and many bars and restaurants. Torre Pacheco is surrounded by award winning golf courses and the whole region is regarded as one of the healthiest places to be in Spain. The sun shines on average 320 days a year. It is not for nothing that this coastal strip is called the "Costa Cálida" (warm coast). The humidity levels are very low. All of this leads to a perfect combination of sea, subtropical weather, lots of light and clean air. Fantastic beaches of Costa Calida are 10 minutes away. Motorway