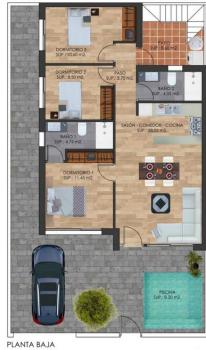

network nearby to enable you to travel to other areas quickly and easily. The brand-new Murcia international airport is 20 minutes away.

**EXTRA** 

•

VIVIENDA M1 01

PLANTA PRIMERA

M1 01

| 1              | ESTANCIAS                      | M2 UTILES | M2 CONSTR |  |  |
|----------------|--------------------------------|-----------|-----------|--|--|
| 1              | PLANTA BAJA                    |           |           |  |  |
| 1              | DORMITORIO 1                   | 11,45     | 13,46     |  |  |
| VIVIENDA M1 01 | DORMITORIO 2                   | 8,50      | 10,0      |  |  |
|                | DORMITORIO 3                   | 10,60     | 12,46     |  |  |
|                | BAÑO 1                         | 4,75      | 5,59      |  |  |
|                | BAÑO 2                         | 4,05      | 4,76      |  |  |
|                | SALÓN-COMEDOR-COCINA           | 28,05     | 33,05     |  |  |
|                | PASO                           | 2,75      | 3,23      |  |  |
|                | TOTAL SUP PLANTA BAJA M1 01    |           | 82,55 m2  |  |  |
|                | PATIO                          | 8,60      | 9,0       |  |  |
|                | JARDIN EXTERIOR                | 46,98     | 51,76     |  |  |
| IVIE           | PISCINA                        | 8,20      | 8,20      |  |  |
| 1              | PLANTA PRIMERA                 |           |           |  |  |
|                | ASEO                           | 2,75      | 3,74      |  |  |
|                | BARBACOA                       | 3.90      | 4,63      |  |  |
| 1              | SOLARIUM CUBIERTO              |           | 27,80     |  |  |
| 1              | TOTAL SUP PLANTA PRIMERA M1 01 |           | 36.17 m2  |  |  |
|                | SOLARIUM                       |           | 40,00     |  |  |
|                | TOTAL SUP VIVIENDA M1 01       |           | 118,72 m2 |  |  |
|                |                                |           |           |  |  |

## VIVIENDA M1 04

PLANTA PRIMERA

| IDAM1 04 | ESTANCIAS                      | M2 UTILES | M2 CONSTR |  |  |
|----------|--------------------------------|-----------|-----------|--|--|
|          | PLANTA BAJA                    |           |           |  |  |
|          | DORMITORIO 1                   | 11,45     | 13,46     |  |  |
|          | DORMITORIO 2                   | 8,50      | 10,0      |  |  |
|          | DORMITORIO 3                   | 10,60     | 12,46     |  |  |
|          | BAÑO 1                         | 4,75      | 5,59      |  |  |
|          | BAÑO 2                         | 4,05      | 4,76      |  |  |
|          | SALÓN-COMEDOR-COCINA           | 28,05     | 33,05     |  |  |
|          | PASO                           | 2,75      | 3,23      |  |  |
|          | TOTAL SUP PLANTA BAJA M1 01    | 70,15     | 82,55 m2  |  |  |
|          | PATIO                          | 8,60      | 9,0       |  |  |
|          | JARDIN EXTERIOR                | 46,98     | 51,76     |  |  |
| VIVIENDA | PISCINA                        | 8,20      | 8,20      |  |  |
|          | PLANTA PRIMERA                 |           |           |  |  |
|          | ASEO                           | 2,75      | 3,74      |  |  |
|          | BARBACOA                       | 3,90      | 4,63      |  |  |
|          | SOLARIUM CUBIERTO              |           | 27,80     |  |  |
|          | TOTAL SUP PLANTA PRIMERA M1 01 | 6,65      | 36.17 m2  |  |  |
|          | SOLARIUM                       |           | 40,00     |  |  |
|          |                                |           |           |  |  |
|          | TOTAL SUP VIVIENDA M1 01       | 76,80     | 118,72 m2 |  |  |

## VIVIENDAS MÓDULO 1 PLANTA BAJA

"OUR EXPERIENCE IS YOUR GUARANTEE"