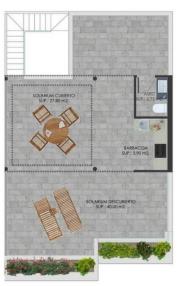

network nearby to enable you to travel to other areas quickly and easily. The brand-new Murcia international airport is 20 minutes away.

**EXTRA** 

•

VIVIENDA M1 01

PLANTA PRIMERA

M1 01

| 1              | ESTANCIAS                      | M2 UTILES | M2 CONSTR |  |  |
|----------------|--------------------------------|-----------|-----------|--|--|
| 1              | PLANTA BAJA                    |           |           |  |  |
| 1              | DORMITORIO 1                   | 11,45     | 13,46     |  |  |
| VIVIENDA M1 01 | DORMITORIO 2                   | 8,50      | 10,0      |  |  |
|                | DORMITORIO 3                   | 10,60     | 12,46     |  |  |
|                | BAÑO 1                         | 4,75      | 5,59      |  |  |
|                | BAÑO 2                         | 4,05      | 4,76      |  |  |
|                | SALÓN-COMEDOR-COCINA           | 28,05     | 33,05     |  |  |
|                | PASO                           | 2,75      | 3,23      |  |  |
|                | TOTAL SUP PLANTA BAJA M1 01    |           | 82,55 m2  |  |  |
|                | PATIO                          | 8,60      | 9,0       |  |  |
|                | JARDIN EXTERIOR                | 46,98     | 51,76     |  |  |
| IVIE           | PISCINA                        | 8,20      | 8,20      |  |  |
| 1              | PLANTA PRIMERA                 |           |           |  |  |
|                | ASEO                           | 2,75      | 3,74      |  |  |
|                | BARBACOA                       | 3.90      | 4,63      |  |  |
| 1              | SOLARIUM CUBIERTO              |           | 27,80     |  |  |
| 1              | TOTAL SUP PLANTA PRIMERA M1 01 |           | 36.17 m2  |  |  |
|                | SOLARIUM                       |           | 40,00     |  |  |
|                | TOTAL SUP VIVIENDA M1 01       |           | 118,72 m2 |  |  |
|                |                                |           |           |  |  |