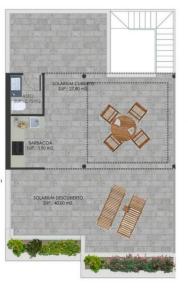

network nearby to enable you to travel to other areas quickly and easily. The brand-new Murcia international airport is 20 minutes away.

**EXTRA** 

•

VIVIENDA M1 01

PLANTA PRIMERA

M1 01

| 1              | ESTANCIAS                      | M2 UTILES | M2 CONSTR |  |  |
|----------------|--------------------------------|-----------|-----------|--|--|
| 1              | PLANTA BAJA                    |           |           |  |  |
| 1              | DORMITORIO 1                   | 11,45     | 13,46     |  |  |
| VIVIENDA M1 01 | DORMITORIO 2                   | 8,50      | 10,0      |  |  |
|                | DORMITORIO 3                   | 10,60     | 12,46     |  |  |
|                | BAÑO 1                         | 4,75      | 5,59      |  |  |
|                | BAÑO 2                         | 4,05      | 4,76      |  |  |
|                | SALÓN-COMEDOR-COCINA           | 28,05     | 33,05     |  |  |
|                | PASO                           | 2,75      | 3,23      |  |  |
|                | TOTAL SUP PLANTA BAJA M1 01    |           | 82,55 m2  |  |  |
|                | PATIO                          | 8,60      | 9,0       |  |  |
|                | JARDIN EXTERIOR                | 46,98     | 51,76     |  |  |
| IVIE           | PISCINA                        | 8,20      | 8,20      |  |  |
| 1              | PLANTA PRIMERA                 |           |           |  |  |
|                | ASEO                           | 2,75      | 3,74      |  |  |
|                | BARBACOA                       | 3.90      | 4,63      |  |  |
| 1              | SOLARIUM CUBIERTO              |           | 27,80     |  |  |
| 1              | TOTAL SUP PLANTA PRIMERA M1 01 |           | 36.17 m2  |  |  |
|                | SOLARIUM                       |           | 40,00     |  |  |
|                | TOTAL SUP VIVIENDA M1 01       |           | 118,72 m2 |  |  |
|                |                                |           |           |  |  |