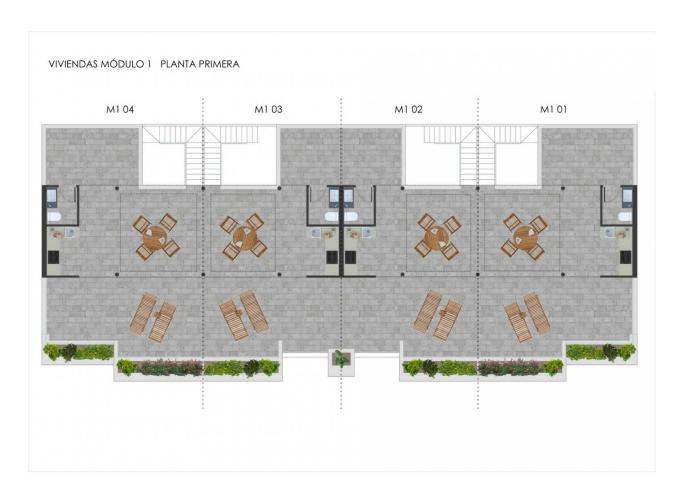

network nearby to enable you to travel to other areas quickly and easily. The brand-new Murcia international airport is 20 minutes away.

**EXTRA** 

•

VIVIENDA M1 01

PLANTA PRIMERA

M1 01

| 1              | ESTANCIAS                      | M2 UTILES | M2 CONSTR |  |  |
|----------------|--------------------------------|-----------|-----------|--|--|
| 1              | PLANTA BAJA                    |           |           |  |  |
| 1              | DORMITORIO 1                   | 11,45     | 13,46     |  |  |
| VIVIENDA M1 01 | DORMITORIO 2                   | 8,50      | 10,0      |  |  |
|                | DORMITORIO 3                   | 10,60     | 12,46     |  |  |
|                | BAÑO 1                         | 4,75      | 5,59      |  |  |
|                | BAÑO 2                         | 4,05      | 4,76      |  |  |
|                | SALÓN-COMEDOR-COCINA           | 28,05     | 33,05     |  |  |
|                | PASO                           | 2,75      | 3,23      |  |  |
|                | TOTAL SUP PLANTA BAJA M1 01    |           | 82,55 m2  |  |  |
|                | PATIO                          | 8,60      | 9,0       |  |  |
|                | JARDIN EXTERIOR                | 46,98     | 51,76     |  |  |
| IVIE           | PISCINA                        | 8,20      | 8,20      |  |  |
| 1              | PLANTA PRIMERA                 |           |           |  |  |
|                | ASEO                           | 2,75      | 3,74      |  |  |
|                | BARBACOA                       | 3.90      | 4,63      |  |  |
| 1              | SOLARIUM CUBIERTO              |           | 27,80     |  |  |
| 1              | TOTAL SUP PLANTA PRIMERA M1 01 |           | 36.17 m2  |  |  |
|                | SOLARIUM                       |           | 40,00     |  |  |
|                | TOTAL SUP VIVIENDA M1 01       |           | 118,72 m2 |  |  |
|                |                                |           |           |  |  |

## VIVIENDA M1 04

PLANTA PRIMERA

| IDAM1 04 | ESTANCIAS                      | M2 UTILES | M2 CONSTR |  |  |
|----------|--------------------------------|-----------|-----------|--|--|
|          | PLANTA BAJA                    |           |           |  |  |
|          | DORMITORIO 1                   | 11,45     | 13,46     |  |  |
|          | DORMITORIO 2                   | 8,50      | 10,0      |  |  |
|          | DORMITORIO 3                   | 10,60     | 12,46     |  |  |
|          | BAÑO 1                         | 4,75      | 5,59      |  |  |
|          | BAÑO 2                         | 4,05      | 4,76      |  |  |
|          | SALÓN-COMEDOR-COCINA           | 28,05     | 33,05     |  |  |
|          | PASO                           | 2,75      | 3,23      |  |  |
|          | TOTAL SUP PLANTA BAJA M1 01    | 70,15     | 82,55 m2  |  |  |
|          | PATIO                          | 8,60      | 9,0       |  |  |
|          | JARDIN EXTERIOR                | 46,98     | 51,76     |  |  |
| VIVIENDA | PISCINA                        | 8,20      | 8,20      |  |  |
|          | PLANTA PRIMERA                 |           |           |  |  |
|          | ASEO                           | 2,75      | 3,74      |  |  |
|          | BARBACOA                       | 3,90      | 4,63      |  |  |
|          | SOLARIUM CUBIERTO              |           | 27,80     |  |  |
|          | TOTAL SUP PLANTA PRIMERA M1 01 | 6,65      | 36.17 m2  |  |  |
|          | SOLARIUM                       |           | 40,00     |  |  |
|          |                                |           |           |  |  |
|          | TOTAL SUP VIVIENDA M1 01       | 76,80     | 118,72 m2 |  |  |