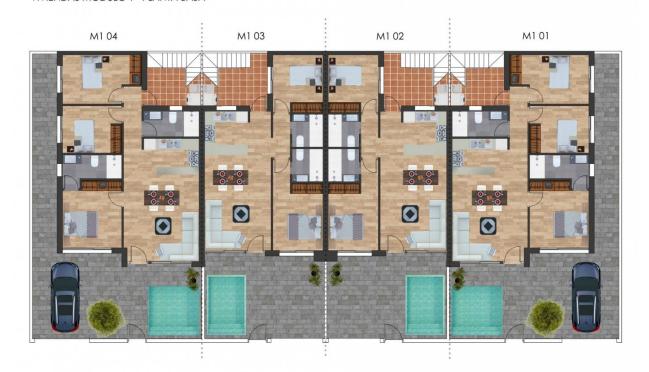

|
|          | JARDIN EXTERIOR                | 46,98     | 51,76     |  |  |
| VIVIENDA | PISCINA                        | 8,20      | 8,20      |  |  |
|          | PLANTA PRIMERA                 |           |           |  |  |
|          | ASEO                           | 2,75      | 3,74      |  |  |
|          | BARBACOA                       | 3,90      | 4,63      |  |  |
|          | SOLARIUM CUBIERTO              |           | 27,80     |  |  |
|          | TOTAL SUP PLANTA PRIMERA M1 01 | 6,65      | 36.17 m2  |  |  |
|          | SOLARIUM                       |           | 40,00     |  |  |
|          |                                |           |           |  |  |
|          | TOTAL SUP VIVIENDA M1 01       | 76,80     | 118,72 m2 |  |  |



## VIVIENDAS MÓDULO 1 PLANTA BAJA





"OUR EXPERIENCE IS YOUR GUARANTEE"