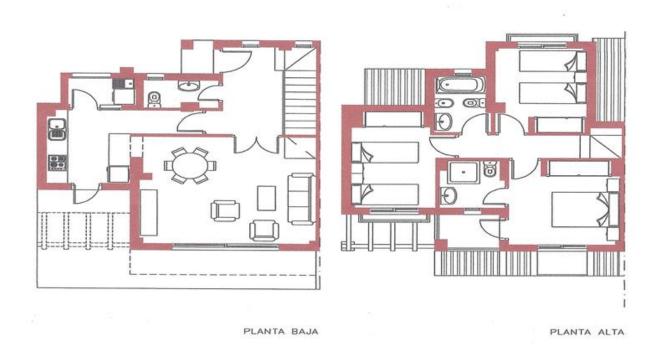

Package of 3 Townhouses for sale. This investment property consists of 3 townhouses - all are very well let to tenants with very good credit. The properties were built between 2006 and 2009 and are in very good shape. Every house has 3 bedrooms, 2 bathrooms, a seperate kitchen nice bright living room with access to the terrace and the privat garden. In front of the houses are private parking lots. The properties are equipped with modern kitchen and builtin wardrobes. The residential provide a very nice pool area and greenery. ItÂ's located very close to all amenities (supermarket, shops, bars and restaurants). Alicante Airport is 35 min away by car and the nice sandy beaches as well as the famous entertainment locations and countless beach bars and restaurants of Benidorm are only a 15 drive away. The management of of the property is operated by an agency. The costs are part of the rent. This investment in properties, located in one of the most popular holiday areas in Europe offers not only a stable cash-Flow, continous capital growth but also ensures high and stable interest rates. As needed, we provide you with all important business key figures and identify your return of investment. The houses can be purchased individually, as well as in the package. An appraisal report is available. Are you interested in this object? Call us for more information