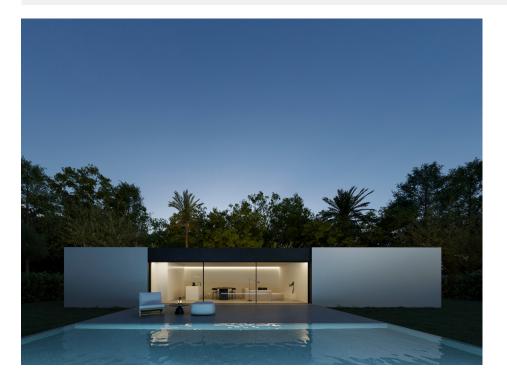

New development of independent villas for sale in Alfaz. The houses can be purchased in three sizes with the same aesthetics, quality and functionality, according to the needs of the future owner, there is the possibility of choosing the constructed surfaces of housing from 85m 2 to 115m2, with two or three bedrooms and two versions of day space. In addition, numerous options of finishes, types of air conditioning, selfconsumption with photovoltaic panels or home control with home automation are proposed. Therefore, a product is configured already designed, adaptable to your needs and with an established price. The houses will be distributed on one floor, which will consist of a bright and spacious living room with open kitchen fully furnished and equipped, 2 or 3 bedrooms and 2 bathrooms. Outside, we can enjoy garden areas and a wonderful pool.