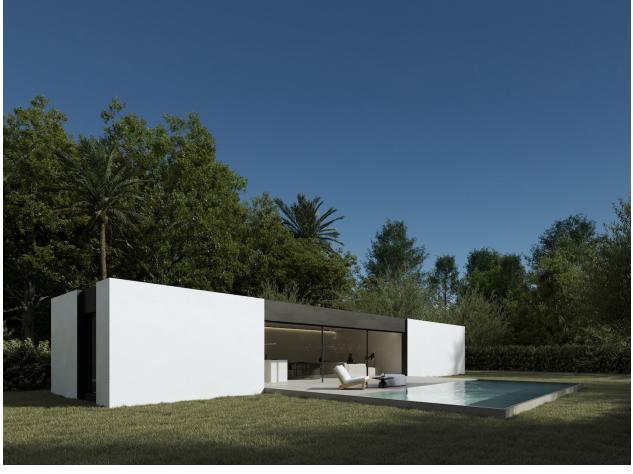

New development of independent villas for sale in Alfaz. The houses can be purchased in three sizes with the same aesthetics, quality and functionality, according to the needs of the future owner, there is the possibility of choosing the constructed surfaces of housing from 85m 2 to 115m2, with two or three bedrooms and two versions of day space. In addition, numerous options of finishes, types of air conditioning, selfconsumption with photovoltaic panels or home control with home automation are proposed. Therefore, a product is configured already designed, adaptable to your needs and with an established price. The houses will be distributed on one floor, which will consist of a bright and spacious living room with open kitchen fully furnished and equipped, 2 or 3 bedrooms and 2 bathrooms. Outside, we can enjoy garden areas and a wonderful pool.