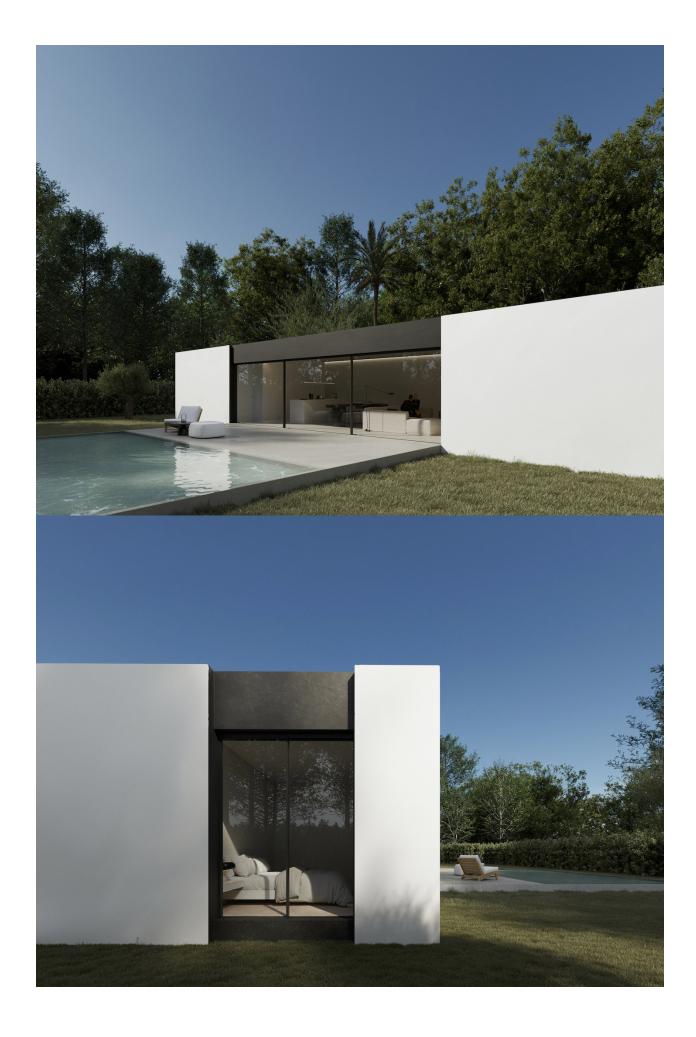

New development of independent villas for sale in Alfaz. The houses can be purchased in three sizes with the same aesthetics, quality and functionality, according to the needs of the future owner, there is the possibility of choosing the constructed surfaces of housing from 85m 2 to 115m2, with two or three bedrooms and two versions of day space. In addition, numerous options of finishes, types of air conditioning, selfconsumption with photovoltaic panels or home control with home automation are proposed. Therefore, a product is configured already designed, adaptable to your needs and with an established price. The houses will be distributed on one floor, which will consist of a bright and spacious living room with open kitchen fully furnished and equipped, 2 or 3 bedrooms and 2 bathrooms. Outside, we can enjoy garden areas and a wonderful pool.