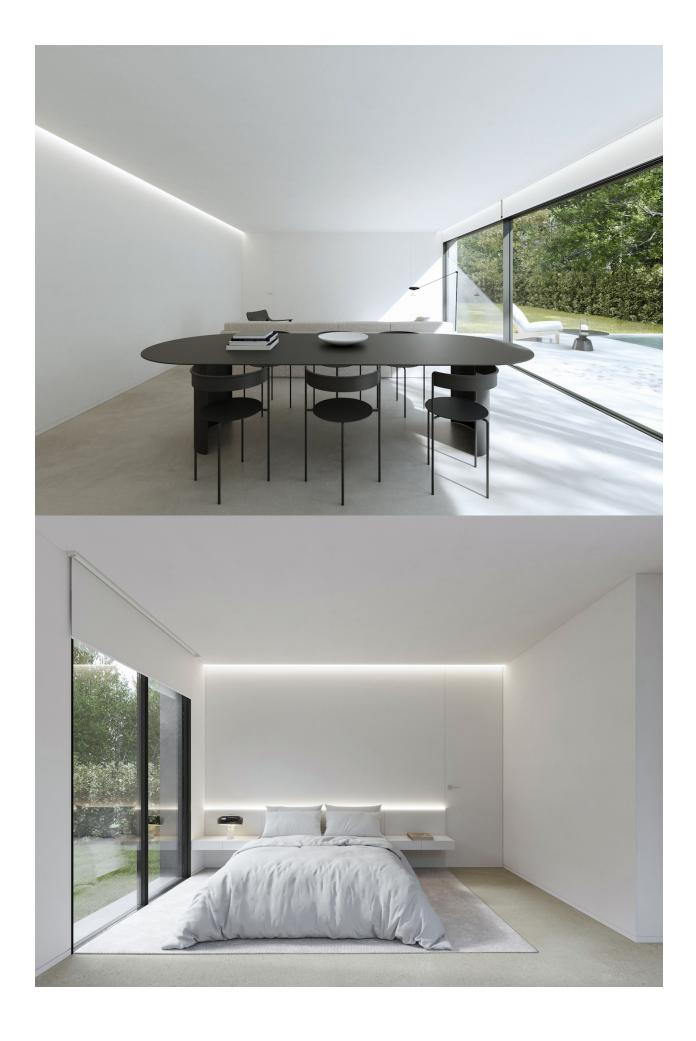

New development of independent villas for sale in Alfaz. The houses can be purchased in three sizes with the same aesthetics, quality and functionality, according to the needs of the future owner, there is the possibility of choosing the constructed surfaces of housing from 85m 2 to 115m2, with two or three bedrooms and two versions of day space. In addition, numerous options of finishes, types of air conditioning, selfconsumption with photovoltaic panels or home control with home automation are proposed. Therefore, a product is configured already designed, adaptable to your needs and with an established price. The houses will be distributed on one floor, which will consist of a bright and spacious living room with open kitchen fully furnished and equipped, 2 or 3 bedrooms and 2 bathrooms. Outside, we can enjoy garden areas and a wonderful pool.