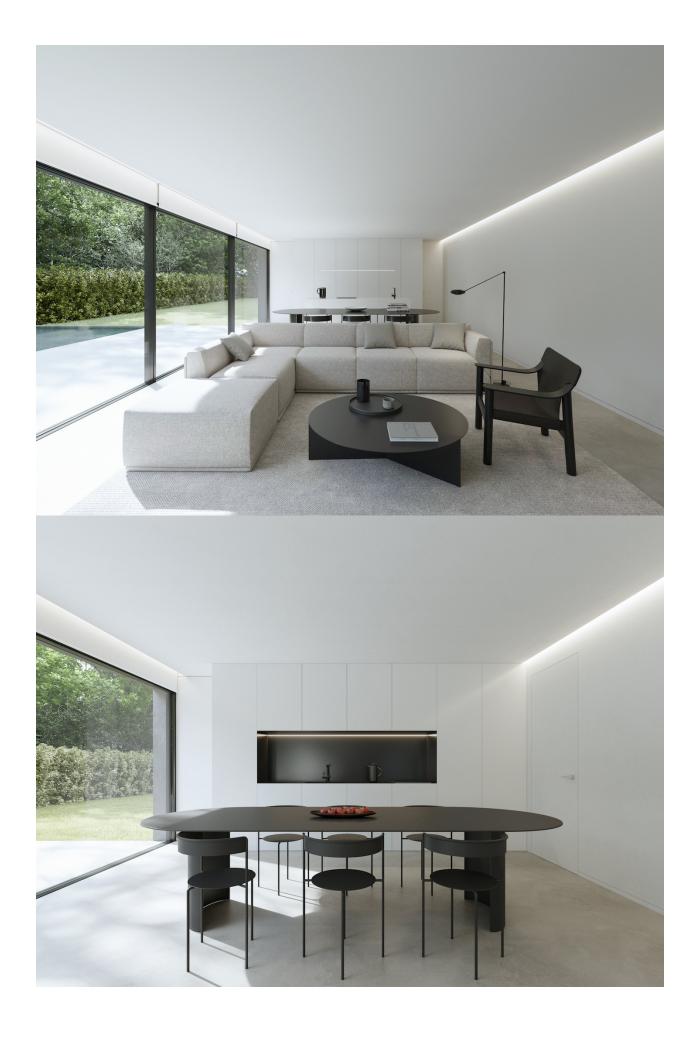

New development of independent villas for sale in Alfaz. The houses can be purchased in three sizes with the same aesthetics, quality and functionality, according to the needs of the future owner, there is the possibility of choosing the constructed surfaces of housing from 85m 2 to 115m2, with two or three bedrooms and two versions of day space. In addition, numerous options of finishes, types of air conditioning, selfconsumption with photovoltaic panels or home control with home automation are proposed. Therefore, a product is configured already designed, adaptable to your needs and with an established price. The houses will be distributed on one floor, which will consist of a bright and spacious living room with open kitchen fully furnished and equipped, 2 or 3 bedrooms and 2 bathrooms. Outside, we can enjoy garden areas and a wonderful pool.