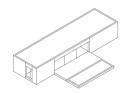

New development of independent villas for sale in Alfaz. The houses can be purchased in three sizes with the same aesthetics, quality and functionality, according to the needs of the future owner, there is the possibility of choosing the constructed surfaces of housing from 85m 2 to 115m2, with two or three bedrooms and two versions of day space. In addition, numerous options of finishes, types of air conditioning, selfconsumption with photovoltaic panels or home control with home automation are proposed. Therefore, a product is configured already designed, adaptable to your needs and with an established price. The houses will be distributed on one floor, which will consist of a bright and spacious living room with open kitchen fully furnished and equipped, 2 or 3 bedrooms and 2 bathrooms. Outside, we can enjoy garden areas and a wonderful pool.