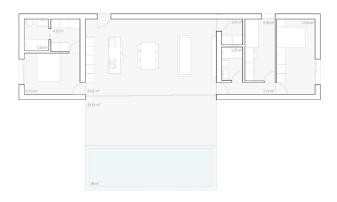

## **H**02

Vivienda que surge como la evolución del tipo H01 de 3 dormitorios.

| Superficie vivienda              | 100 m2         |
|----------------------------------|----------------|
| Superficie terraza               | 21 m2          |
| Superficie aparcamiento y acceso | 18.50 m2       |
| Superficie construida total      | 139.50 m2      |
| Dormitorios                      | 3              |
| Baños                            | 2              |
| Dimensioones                     | 17.50 x 5.70 m |