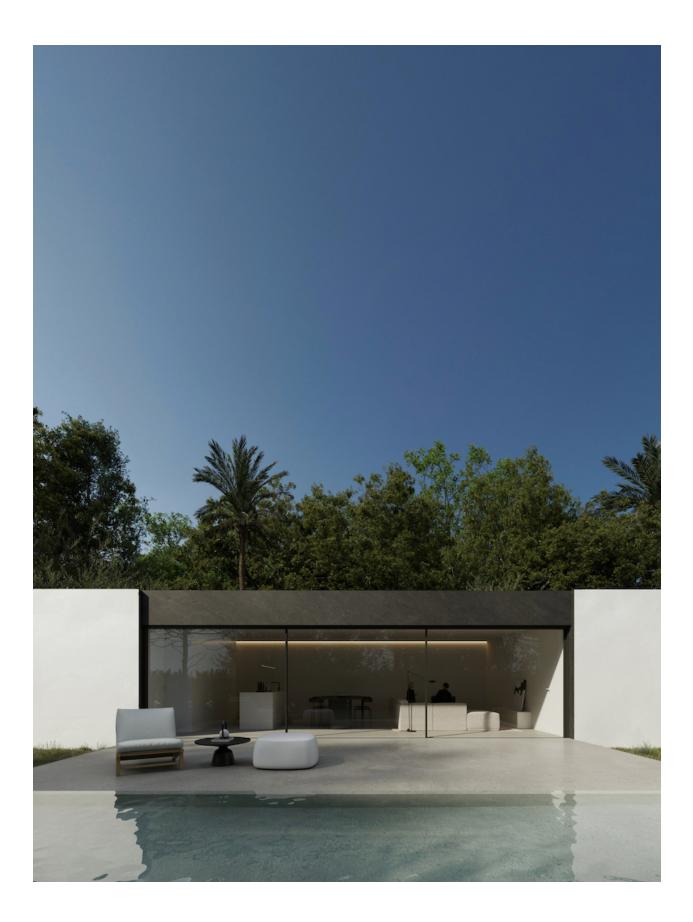

New development of independent villas for sale in Alfaz. The houses can be purchased in three sizes with the same aesthetics, quality and functionality, according to the needs of the future owner, there is the possibility of choosing the constructed surfaces of housing from 85m 2 to 115m2, with two or three bedrooms and two versions of day space. In addition, numerous options of finishes, types of air conditioning, selfconsumption with photovoltaic panels or home control with home automation are proposed. Therefore, a product is configured already designed, adaptable to your needs and with an established price. The houses will be distributed on one floor, which will consist of a bright and spacious living room with open kitchen fully furnished and equipped, 2 or 3 bedrooms and 2 bathrooms. Outside, we can enjoy garden areas and a wonderful pool.