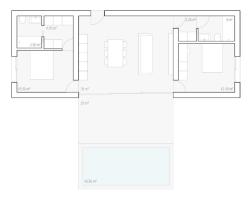

## **H**01

Vivienda con espacios optimizados para lograr la máxima relación entre confort y costes.

| Superficie vivienda         | 85.50 m2    |
|-----------------------------|-------------|
| Superficie terraza          | 21 m2       |
| Piscina                     | 18.50 m2    |
| Superficie construida total | 125 m2      |
| Dormitorios                 | 2           |
| Baños                       | 2           |
| Dimensioones                | 15 x 5.70 m |

## **H**02

Vivienda que surge como la evolución del tipo H01 de 3 dormitorios.

| Superficie vivienda              | 100 m2         |
|----------------------------------|----------------|
| Superficie terraza               | 21 m2          |
| Superficie aparcamiento y acceso | 18.50 m2       |
| Superficie construida total      | 139.50 m2      |
| Dormitorios                      | 3              |
| Baños                            | 2              |
| Dimensioones                     | 17.50 x 5.70 m |

## H03

Vivienda que surge como variante del tipo **H**02 con un espacio de día más amplio y con una isla en cocina. La terraza y la piscina también aumentan su superficie.

| Superficie vivienda              | 114 m2      |
|----------------------------------|-------------|
| Superficie terraza               | 29.15 m2    |
| Superficie aparcamiento y acceso | 26 m2       |
| Superficie construida total      | 169.15 m2   |
| Dormitorios                      | 3           |
| Barlos                           | 2           |
| Dimonoiconos                     | 20 v 5 70 m |