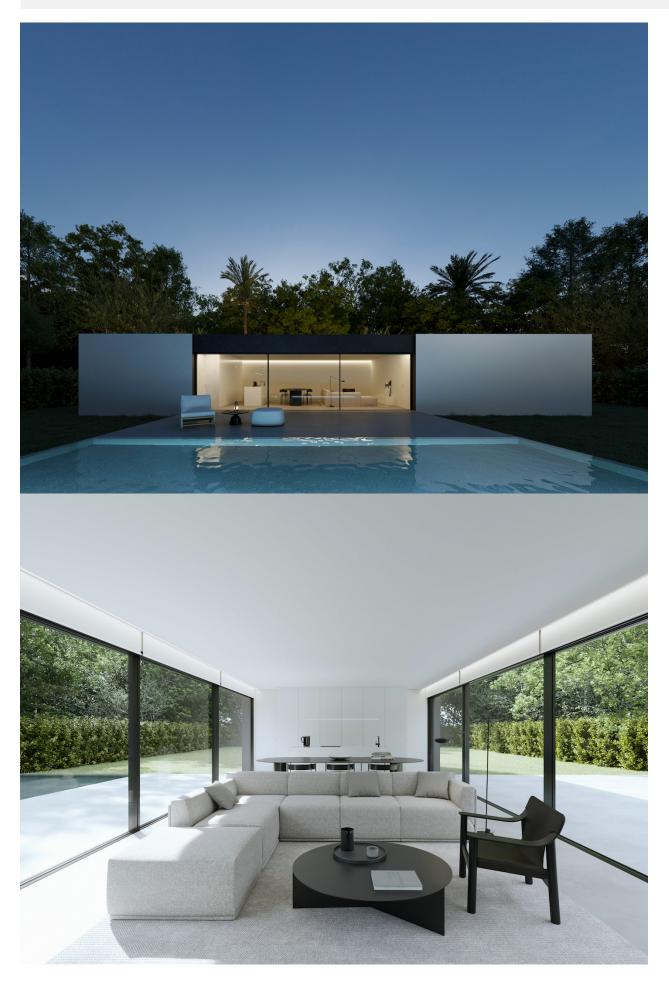

New development of independent villas for sale in Alfaz. The houses can be purchased in three sizes with the same aesthetics, quality and functionality, according to the needs of the future owner, there is the possibility of choosing the constructed surfaces of housing from 85m 2 to 115m2, with two or three bedrooms and two versions of day space. In addition, numerous options of finishes, types of air conditioning, selfconsumption with photovoltaic panels or home control with home automation are proposed. Therefore, a product is configured already designed, adaptable to your needs and with an established price. The houses will be distributed on one floor, which will consist of a bright and spacious living room with open kitchen fully furnished and equipped, 2 or 3 bedrooms and 2 bathrooms. Outside, we can enjoy garden areas and a wonderful pool.