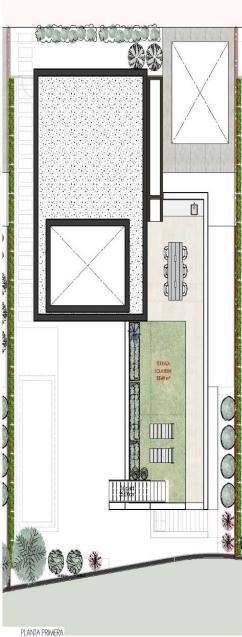

( m<sub>2</sub> ):

( m2 <sub>9</sub>

:

-

NEW BUILD VILLAS IN PRIVATE GATED RESORT IN PROVINCE OF MURCIA New Build villas in private gated resort in the Murcia region, surrounded by excellent golf courses and just 10 minutes from the sandy beaches of the Mar Menor Sea. Villas build over of 2 floors and has 3 bedrooms, 2 bathrooms and a quest toilet and are designed with a contemporary style and open concept, consisting of a fully equipped kitchen and living-dining room, fitted wardrobes, private garden with the pool and off road parking space, private solarium. Large villa of 146m<sup>2</sup> plus a very useful 120m<sup>2</sup> basement finished with smooth walls, water and electrical points. This offers the perfect opportunity to use as additional accommodation, office, gym, cinema room, children's playroom.... Located in a private gated resort, with a main access entrance and 24 hours security. The resort is designed around an impressive 126.000 m2 green area. It comprises walking and cycling paths, sport facilities, paddle and tennis courts, a mini-golf course, gardens, dog parks, leisure areas, clubhouse.... Also in the central area is the jewel of the resort, a crystal-clear artificial lake of almost 17.000m2 of water surface, surrounded by white sandy beaches and palm trees, bringing a piece of