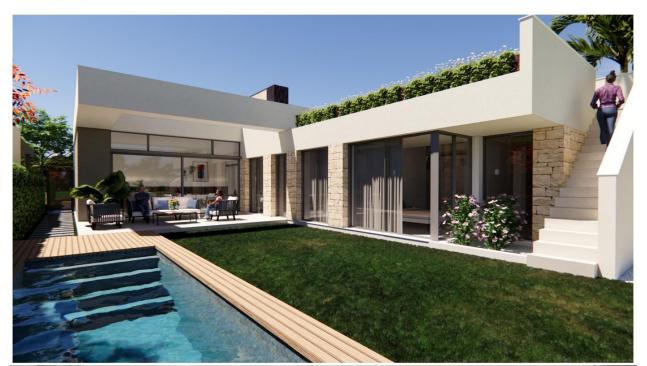

( m<sub>2</sub> ):

( m2 <sub>9</sub>

:

-

NEW BUILD VILLAS IN PRIVATE GATED RESORT IN PROVINCE OF MURCIA New Build villas in private gated resort in the Murcia region, surrounded by excellent golf courses and just 10 minutes from the sandy beaches of the Mar Menor Sea. Villas build over of 2 floors and has 3 bedrooms, 2 bathrooms and a quest toilet and are designed with a contemporary style and open concept, consisting of a fully equipped kitchen and living-dining room, fitted wardrobes, private garden with the pool and off road parking space, private solarium. Large villa of 146m<sup>2</sup> plus a very useful 120m<sup>2</sup> basement finished with smooth walls, water and electrical points. This offers the perfect opportunity to use as additional accommodation, office, gym, cinema room, children's playroom.... Located in a private gated resort, with a main access entrance and 24 hours security. The resort is designed around an impressive 126.000 m2 green area. It comprises walking and cycling paths, sport facilities, paddle and tennis courts, a mini-golf course, gardens, dog parks, leisure areas, clubhouse.... Also in the central area is the jewel of the resort, a crystal-clear artificial lake of almost 17.000m2 of water surface, surrounded by white sandy beaches and palm trees, bringing a piece of

the Caribbean to the Murcia Region. There are 2 islands in the lake, one of them has its own bar, there are also "beach Chiringuitos" spread around the lake. The resort is strategically located less than 4 km from the beach and the town of Los Alcázares, where you can practice various water sports, surrounded by several golf courses and the city of Cartagena less than 15 minutes by car and 22 km from Murcia airport, therefore having a wide cultural, gastronomic and sports offer within reach.