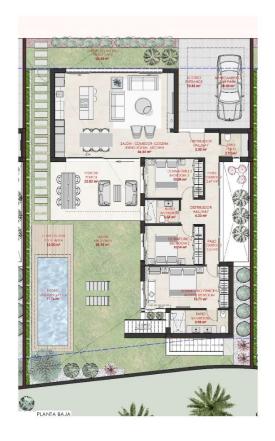

( m<sub>2</sub> ):

( m2 <sub>9</sub>

:

-

NEW BUILD VILLAS IN PRIVATE GATED RESORT IN PROVINCE OF MURCIA New Build villas in private gated resort in the Murcia region, surrounded by excellent golf courses and just 10 minutes from the sandy beaches of the Mar Menor Sea. Villas build over of 2 floors and has 3 bedrooms, 2 bathrooms and a quest toilet and are designed with a contemporary style and open concept, consisting of a fully equipped kitchen and living-dining room, fitted wardrobes, private garden with the pool and off road parking space, private solarium. Large villa of 146m<sup>2</sup> plus a very useful 120m<sup>2</sup> basement finished with smooth walls, water and electrical points. This offers the perfect opportunity to use as additional accommodation, office, gym, cinema room, children's playroom.... Located in a private gated resort, with a main access entrance and 24 hours security. The resort is designed around an impressive 126.000 m2 green area. It comprises walking and cycling paths, sport facilities, paddle and tennis courts, a mini-golf course, gardens, dog parks, leisure areas, clubhouse.... Also in the central area is the jewel of the resort, a crystal-clear artificial lake of almost 17.000m2 of water surface, surrounded by white sandy beaches and palm trees, bringing a piece of

## PROPERTY GALLERY

SUPERFICIE DE PARCELA EDIFICABILIDAD MÁXIMA EFIFICABILIDAD CONSUMIDA 338,81 m<sup>2</sup> 164,86 m<sup>2</sup> 142,47 m<sup>2</sup> 11,76 m<sup>2</sup> 121,18 m<sup>2</sup> 11,27 m<sup>2</sup>

PISCINA 1
ESPACIO LIBRE DE PARCELA S/R 12
ESPACIO LIBRE DE PARCELA B/R 1

SUPERFICIES CONSTRUIDAS TOTALES

VIVIENDA 130,11m² PORCHES Y PÉRGOLAS (24,71 m²) 12,36 m²

PLANTA SÓTANO 143,36 m²

"OUR EXPERIENCE IS YOUR GUARANTEE"