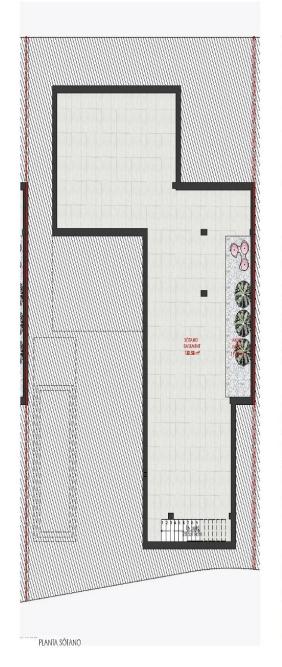

( m<sub>2</sub> ):

( m2 <sub>9</sub>

:

-

NEW BUILD VILLAS IN PRIVATE GATED RESORT IN PROVINCE OF MURCIA New Build villas in private gated resort in the Murcia region, surrounded by excellent golf courses and just 10 minutes from the sandy beaches of the Mar Menor Sea. Villas build over of 2 floors and has 3 bedrooms, 2 bathrooms and a quest toilet and are designed with a contemporary style and open concept, consisting of a fully equipped kitchen and living-dining room, fitted wardrobes, private garden with the pool and off road parking space, private solarium. Large villa of 146m<sup>2</sup> plus a very useful 120m<sup>2</sup> basement finished with smooth walls, water and electrical points. This offers the perfect opportunity to use as additional accommodation, office, gym, cinema room, children's playroom.... Located in a private gated resort, with a main access entrance and 24 hours security. The resort is designed around an impressive 126.000 m2 green area. It comprises walking and cycling paths, sport facilities, paddle and tennis courts, a mini-golf course, gardens, dog parks, leisure areas, clubhouse.... Also in the central area is the jewel of the resort, a crystal-clear artificial lake of almost 17.000m2 of water surface, surrounded by white sandy beaches and palm trees, bringing a piece of

PISCINA 1
ESPACIO LIBRE DE PARCELA S/R 12
ESPACIO LIBRE DE PARCELA B/R 1

SUPERFICIES CONSTRUIDAS TOTALES

VIVIENDA 130,11m² PORCHES Y PÉRGOLAS (24,71 m²) 12,36 m²

PLANTA SÓTANO 143,36 m²

"OUR EXPERIENCE IS YOUR GUARANTEE"