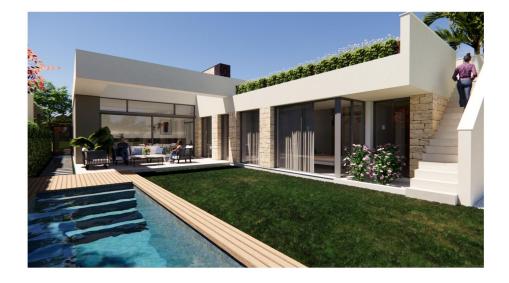

( m<sub>2</sub> ):

( m2 <sub>9</sub>

:

-

NEW BUILD VILLAS IN PRIVATE GATED RESORT IN PROVINCE OF MURCIA New Build villas in private gated resort in the Murcia region, surrounded by excellent golf courses and just 10 minutes from the sandy beaches of the Mar Menor Sea. Villas build over of 2 floors and has 3 bedrooms, 2 bathrooms and a quest toilet and are designed with a contemporary style and open concept, consisting of a fully equipped kitchen and living-dining room, fitted wardrobes, private garden with the pool and off road parking space, private solarium. Large villa of 146m<sup>2</sup> plus a very useful 120m<sup>2</sup> basement finished with smooth walls, water and electrical points. This offers the perfect opportunity to use as additional accommodation, office, gym, cinema room, children's playroom.... Located in a private gated resort, with a main access entrance and 24 hours security. The resort is designed around an impressive 126.000 m2 green area. It comprises walking and cycling paths, sport facilities, paddle and tennis courts, a mini-golf course, gardens, dog parks, leisure areas, clubhouse.... Also in the central area is the jewel of the resort, a crystal-clear artificial lake of almost 17.000m2 of water surface, surrounded by white sandy beaches and palm trees, bringing a piece of

the Caribbean to the Murcia Region. There are 2 islands in the lake, one of them has its own bar, there are also "beach Chiringuitos" spread around the lake. The resort is strategically located less than 4 km from the beach and the town of Los Alcázares, where you can practice various water sports, surrounded by several golf courses and the city of Cartagena less than 15 minutes by car and 22 km from Murcia airport, therefore having a wide cultural, gastronomic and sports offer within reach.