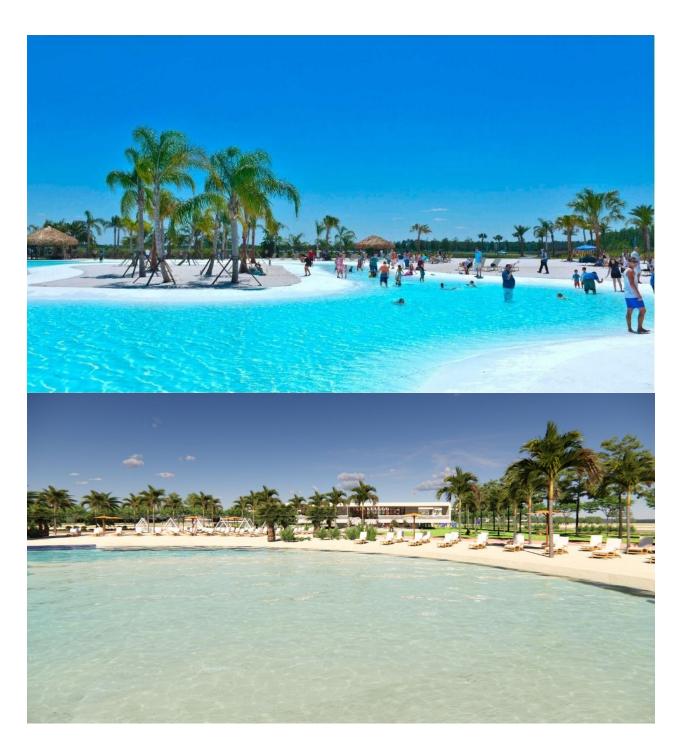

( m<sub>2</sub> ):

( m2 <sub>9</sub>

:

-

NEW BUILD VILLAS IN PRIVATE GATED RESORT IN PROVINCE OF MURCIA New Build villas in private gated resort in the Murcia region, surrounded by excellent golf courses and just 10 minutes from the sandy beaches of the Mar Menor Sea. Villas build over of 2 floors and has 3 bedrooms, 2 bathrooms and a quest toilet and are designed with a contemporary style and open concept, consisting of a fully equipped kitchen and living-dining room, fitted wardrobes, private garden with the pool and off road parking space, private solarium. Large villa of 146m<sup>2</sup> plus a very useful 120m<sup>2</sup> basement finished with smooth walls, water and electrical points. This offers the perfect opportunity to use as additional accommodation, office, gym, cinema room, children's playroom.... Located in a private gated resort, with a main access entrance and 24 hours security. The resort is designed around an impressive 126.000 m2 green area. It comprises walking and cycling paths, sport facilities, paddle and tennis courts, a mini-golf course, gardens, dog parks, leisure areas, clubhouse.... Also in the central area is the jewel of the resort, a crystal-clear artificial lake of almost 17.000m2 of water surface, surrounded by white sandy beaches and palm trees, bringing a piece of

the Caribbean to the Murcia Region. There are 2 islands in the lake, one of them has its own bar, there are also "beach Chiringuitos" spread around the lake. The resort is strategically located less than 4 km from the beach and the town of Los Alcázares, where you can practice various water sports, surrounded by several golf courses and the city of Cartagena less than 15 minutes by car and 22 km from Murcia airport, therefore having a wide cultural, gastronomic and sports offer within reach.