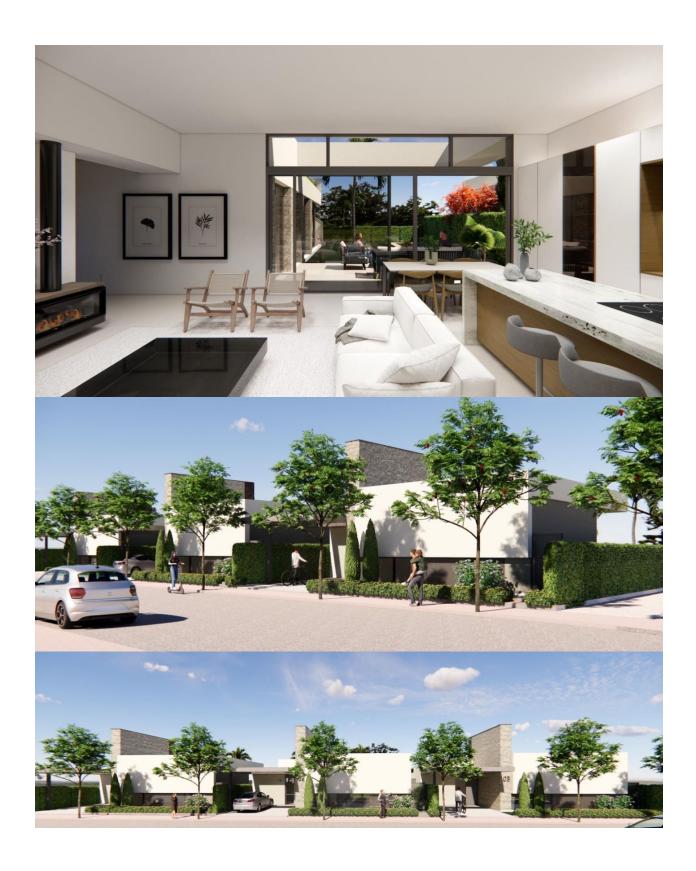

( m<sub>2</sub> ):

( m2 <sub>9</sub>

:

-

NEW BUILD VILLAS IN PRIVATE GATED RESORT IN PROVINCE OF MURCIA New Build villas in private gated resort in the Murcia region, surrounded by excellent golf courses and just 10 minutes from the sandy beaches of the Mar Menor Sea. Villas build over of 2 floors and has 3 bedrooms, 2 bathrooms and a quest toilet and are designed with a contemporary style and open concept, consisting of a fully equipped kitchen and living-dining room, fitted wardrobes, private garden with the pool and off road parking space, private solarium. Large villa of 146m<sup>2</sup> plus a very useful 120m<sup>2</sup> basement finished with smooth walls, water and electrical points. This offers the perfect opportunity to use as additional accommodation, office, gym, cinema room, children's playroom.... Located in a private gated resort, with a main access entrance and 24 hours security. The resort is designed around an impressive 126.000 m2 green area. It comprises walking and cycling paths, sport facilities, paddle and tennis courts, a mini-golf course, gardens, dog parks, leisure areas, clubhouse.... Also in the central area is the jewel of the resort, a crystal-clear artificial lake of almost 17.000m2 of water surface, surrounded by white sandy beaches and palm trees, bringing a piece of

the Caribbean to the Murcia Region. There are 2 islands in the lake, one of them has its own bar, there are also "beach Chiringuitos" spread around the lake. The resort is strategically located less than 4 km from the beach and the town of Los Alcázares, where you can practice various water sports, surrounded by several golf courses and the city of Cartagena less than 15 minutes by car and 22 km from Murcia airport, therefore having a wide cultural, gastronomic and sports offer within reach.