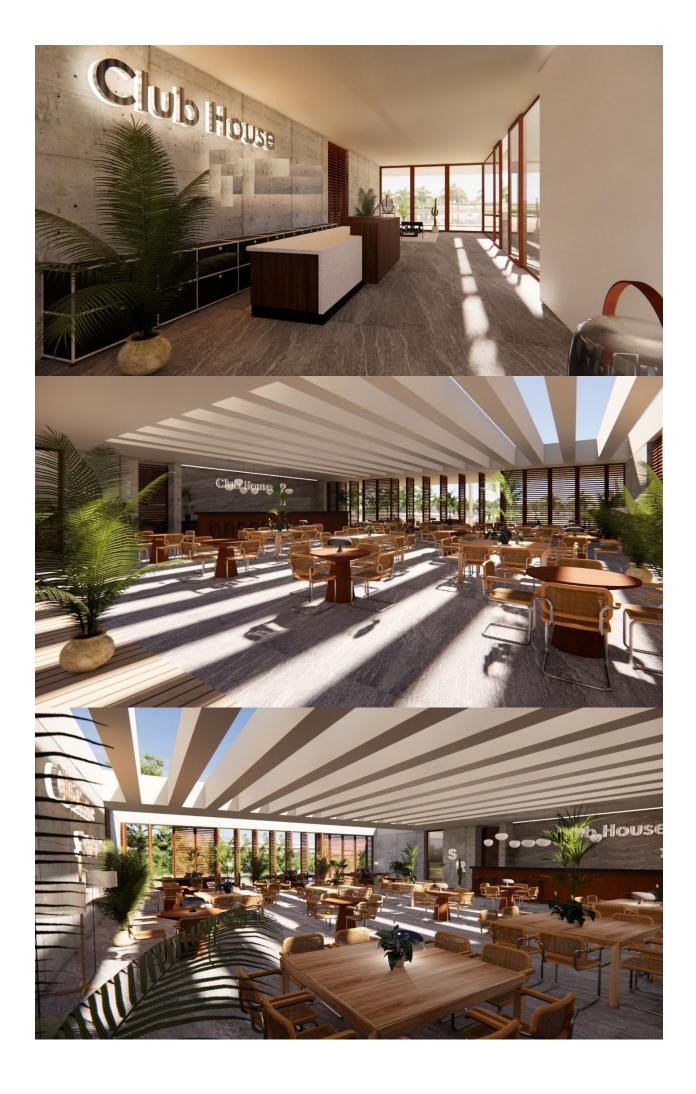

( m<sub>2</sub> ):

( m2 <sub>9</sub>

:

-

NEW BUILD VILLAS IN PRIVATE GATED RESORT IN PROVINCE OF MURCIA New Build villas in private gated resort in the Murcia region, surrounded by excellent golf courses and just 10 minutes from the sandy beaches of the Mar Menor Sea. Villas build over of 2 floors and has 3 bedrooms, 2 bathrooms and a quest toilet and are designed with a contemporary style and open concept, consisting of a fully equipped kitchen and living-dining room, fitted wardrobes, private garden with the pool and off road parking space, private solarium. Large villa of 146m<sup>2</sup> plus a very useful 120m<sup>2</sup> basement finished with smooth walls, water and electrical points. This offers the perfect opportunity to use as additional accommodation, office, gym, cinema room, children's playroom.... Located in a private gated resort, with a main access entrance and 24 hours security. The resort is designed around an impressive 126.000 m2 green area. It comprises walking and cycling paths, sport facilities, paddle and tennis courts, a mini-golf course, gardens, dog parks, leisure areas, clubhouse.... Also in the central area is the jewel of the resort, a crystal-clear artificial lake of almost 17.000m2 of water surface, surrounded by white sandy beaches and palm trees, bringing a piece of

the Caribbean to the Murcia Region. There are 2 islands in the lake, one of them has its own bar, there are also "beach Chiringuitos" spread around the lake. The resort is strategically located less than 4 km from the beach and the town of Los Alcázares, where you can practice various water sports, surrounded by several golf courses and the city of Cartagena less than 15 minutes by car and 22 km from Murcia airport, therefore having a wide cultural, gastronomic and sports offer within reach.