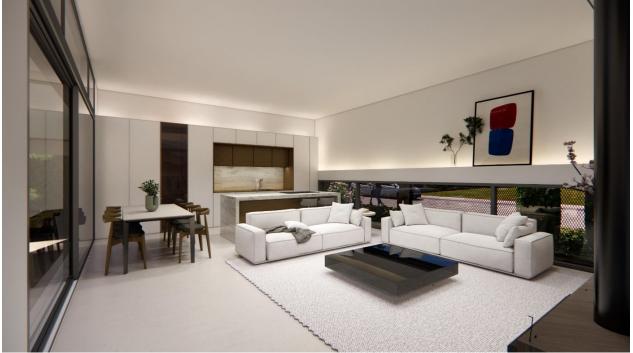

( m<sub>2</sub> ):

( m2 <sub>9</sub>

:

-

NEW BUILD VILLAS IN PRIVATE GATED RESORT IN PROVINCE OF MURCIA New Build villas in private gated resort in the Murcia region, surrounded by excellent golf courses and just 10 minutes from the sandy beaches of the Mar Menor Sea. Villas build over of 2 floors and has 3 bedrooms, 2 bathrooms and a quest toilet and are designed with a contemporary style and open concept, consisting of a fully equipped kitchen and living-dining room, fitted wardrobes, private garden with the pool and off road parking space, private solarium. Large villa of 146m<sup>2</sup> plus a very useful 120m<sup>2</sup> basement finished with smooth walls, water and electrical points. This offers the perfect opportunity to use as additional accommodation, office, gym, cinema room, children's playroom.... Located in a private gated resort, with a main access entrance and 24 hours security. The resort is designed around an impressive 126.000 m2 green area. It comprises walking and cycling paths, sport facilities, paddle and tennis courts, a mini-golf course, gardens, dog parks, leisure areas, clubhouse.... Also in the central area is the jewel of the resort, a crystal-clear artificial lake of almost 17.000m2 of water surface, surrounded by white sandy beaches and palm trees, bringing a piece of