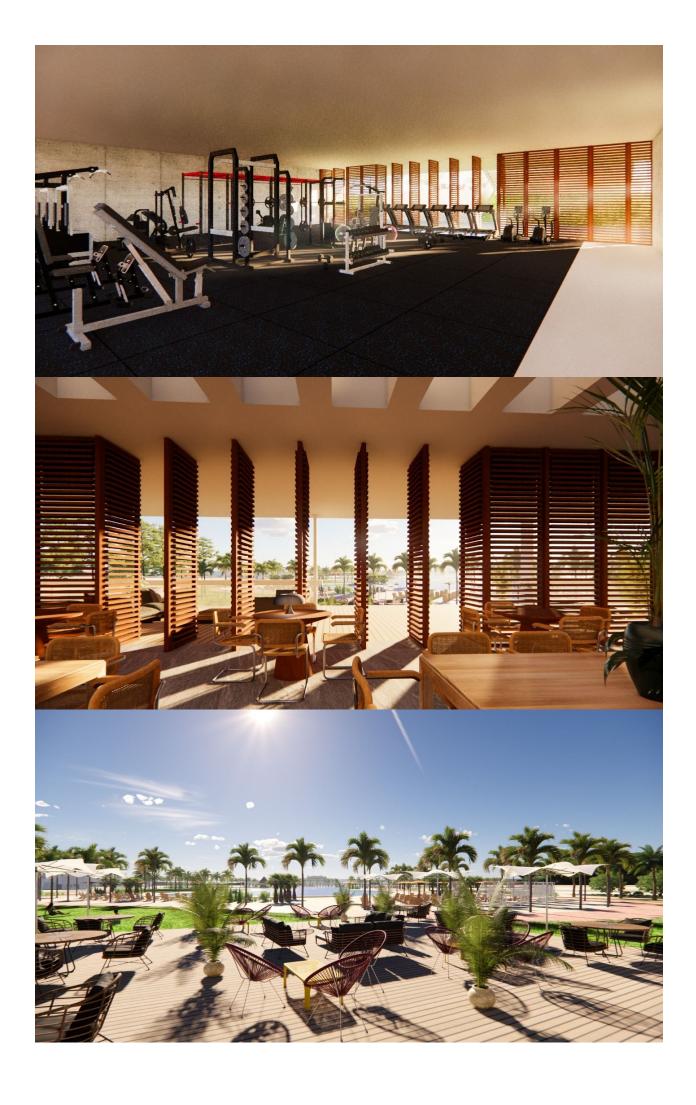

( m<sub>2</sub> ):

( m2 <sub>9</sub>

:

-

NEW BUILD VILLAS IN PRIVATE GATED RESORT IN PROVINCE OF MURCIA New Build villas in private gated resort in the Murcia region, surrounded by excellent golf courses and just 10 minutes from the sandy beaches of the Mar Menor Sea. Villas build over of 2 floors and has 3 bedrooms, 2 bathrooms and a quest toilet and are designed with a contemporary style and open concept, consisting of a fully equipped kitchen and living-dining room, fitted wardrobes, private garden with the pool and off road parking space, private solarium. Large villa of 146m<sup>2</sup> plus a very useful 120m<sup>2</sup> basement finished with smooth walls, water and electrical points. This offers the perfect opportunity to use as additional accommodation, office, gym, cinema room, children's playroom.... Located in a private gated resort, with a main access entrance and 24 hours security. The resort is designed around an impressive 126.000 m2 green area. It comprises walking and cycling paths, sport facilities, paddle and tennis courts, a mini-golf course, gardens, dog parks, leisure areas, clubhouse.... Also in the central area is the jewel of the resort, a crystal-clear artificial lake of almost 17.000m2 of water surface, surrounded by white sandy beaches and palm trees, bringing a piece of