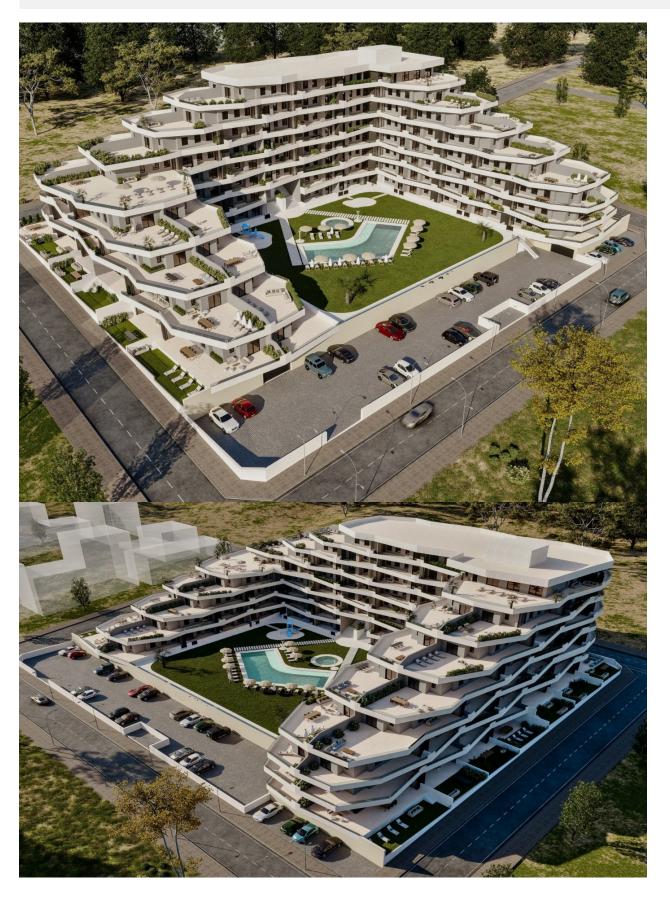

NEW BUILD RESIDENTIAL COMPLEX IN SAN MIGUEL DE SALINAS -PHASE 2 LAST UNIT REMAINING!. New Build residential of 165 apartments of 2 and 3 bedrooms, distributed over 7 floors. Fully enclosed residential with communal swimming pools for adults and children, green areas, playground for children and an area for adults with bio-healthy circuit, located on the Costa Blanca in San Miguel de Salinas near golf courses, beach and shopping centres. All apartments comes with parking. An option storage room at an extra cost. Quality specifications: -Fully fitted kitchen with filter group and induction hob. - Porcelanic floors. - Compact blinds. - White laminated wardrobes with mezzanine in bedrooms. - Pre-installation for split air conditioning in living room and bedroom. - Aerothermics. 70% energy saving. San Miguel de Salinas is a municipality in the Valencian Community, Spain. Located in the south of the province of Alicante, in the region of Vega Baja del Segura near the Region of Murcia. San Miguel de Salinas located close to the Las Colinas and Campoamor golf courses, offers exceptional views of the Torrevieja and La Mata lagoons. Alicante airport located 35 minutes drive away and Murcias Corvera airport is about 1 hour drive away.