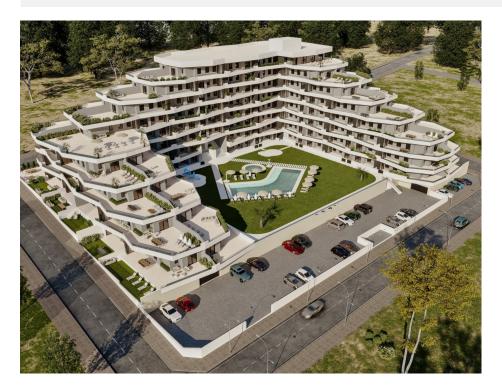

NEW BUILD RESIDENTIAL COMPLEX IN SAN MIGUEL DE SALINAS -PHASE 2 LAST UNIT REMAINING!. New Build residential of 165 apartments of 2 and 3 bedrooms, distributed over 7 floors. Fully enclosed residential with communal swimming pools for adults and children, green areas, playground for children and an area for adults with bio-healthy circuit, located on the Costa Blanca in San Miguel de Salinas near golf courses, beach and shopping centres. All apartments comes with parking. An option storage room at an extra cost. Quality specifications: -Fully fitted kitchen with filter group and induction hob. - Porcelanic floors. - Compact blinds. - White laminated wardrobes with mezzanine in bedrooms. - Pre-installation for split air conditioning in living room and bedroom. - Aerothermics. 70% energy saving. San Miguel de Salinas is a municipality in the Valencian Community, Spain. Located in the south of the province of Alicante, in the region of Vega Baja del Segura near the Region of Murcia. San Miguel de Salinas located close to the Las Colinas and Campoamor golf courses, offers exceptional views of the Torrevieja and La Mata lagoons. Alicante airport located 35 minutes drive away and Murcias Corvera airport is about 1 hour drive away.