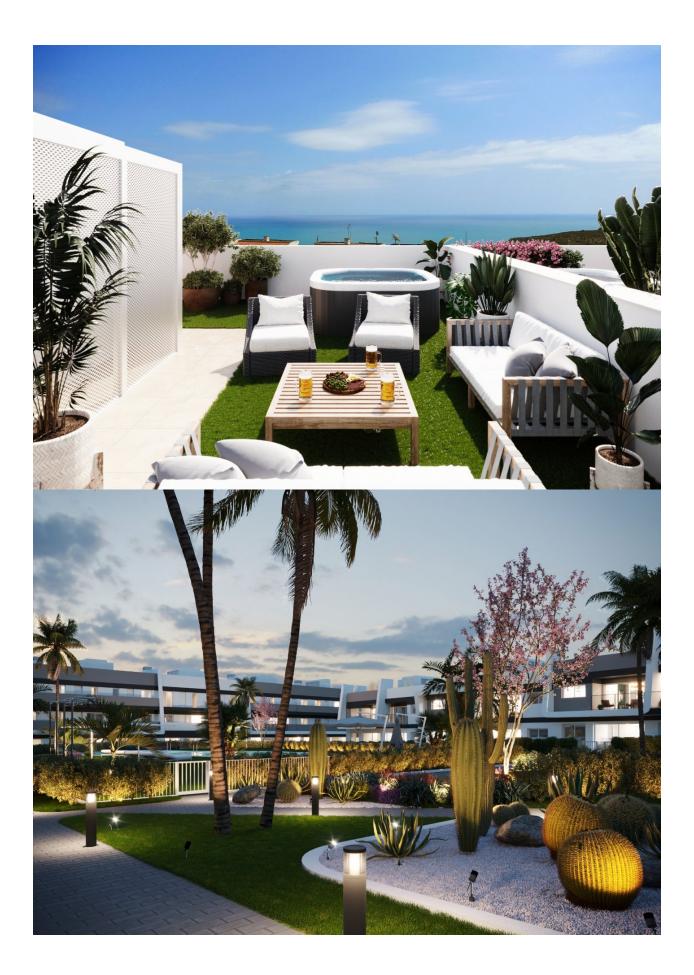

FANTASTIC NEW BUILD APARTMENT GROUND FLOOR IN GRAN ALACANT - with sea views The Residential complex is located very close to the natural park of Clot de Galvany, and a short distance from the beaches of Carabassí. This 88m2 ground floor apartment consists of 3 bedrooms, 2 bathrooms, storage room, 12m2 private terrace, 51m2 private garden and under ground parking, with carefully designed distribution to enjoy beautiful views of the communal areas, the natural environment or the sea, and the pool and private gardens at the development. These new apartments are built to a very high standard and form a lovely residential with pools, garden areas, and a children's play area. Gran Alacant is a large residential tourism urbanisation, which has a friendly relaxed feel. Many northern Europeans have settled here permanently to enjoy the fabulous climate and beautiful beaches and sand dunes that the area affords. It is perfectly located between the towns of El Altet and Santa Pola and the stunning sand dune beaches. It is a fast developing town located between Santa Pola and Alicante and consists of about 25 urbanisations, or individual areas, just 10 minutes drive south of Alicante Airport and has two of the Costa Blancas most beautiful beaches - the Carabassi. For golf lovers it's just a 20 minute drive to the Alenda Golf course, 10 minutes to the Plantillo and just 20