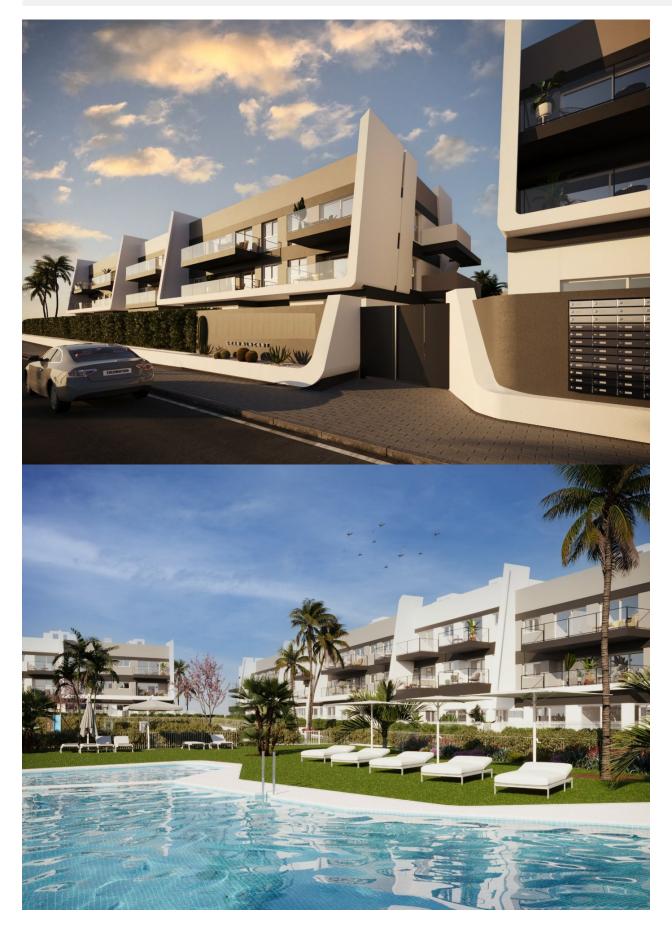

FANTASTIC NEW BUILD APARTMENT GROUND FLOOR IN GRAN ALACANT - with sea views The Residential complex is located very close to the natural park of Clot de Galvany, and a short distance from the beaches of Carabassí. This 88m2 ground floor apartment consists of 3 bedrooms, 2 bathrooms, storage room, 12m2 private terrace, 51m2 private garden and under ground parking, with carefully designed distribution to enjoy beautiful views of the communal areas, the natural environment or the sea, and the pool and private gardens at the development. These new apartments are built to a very high standard and form a lovely residential with pools, garden areas, and a children's play area. Gran Alacant is a large residential tourism urbanisation, which has a friendly relaxed feel. Many northern Europeans have settled here permanently to enjoy the fabulous climate and beautiful beaches and sand dunes that the area affords. It is perfectly located between the towns of El Altet and Santa Pola and the stunning sand dune beaches. It is a fast developing town located between Santa Pola and Alicante and consists of about 25 urbanisations, or individual areas, just 10 minutes drive south of Alicante Airport and has two of the Costa Blancas most beautiful beaches - the Carabassi. For golf lovers it's just a 20 minute drive to the Alenda Golf course, 10 minutes to the Plantillo and just 20

## PROPERTY GALLERY

"OUR EXPERIENCE IS YOUR GUARANTEE"