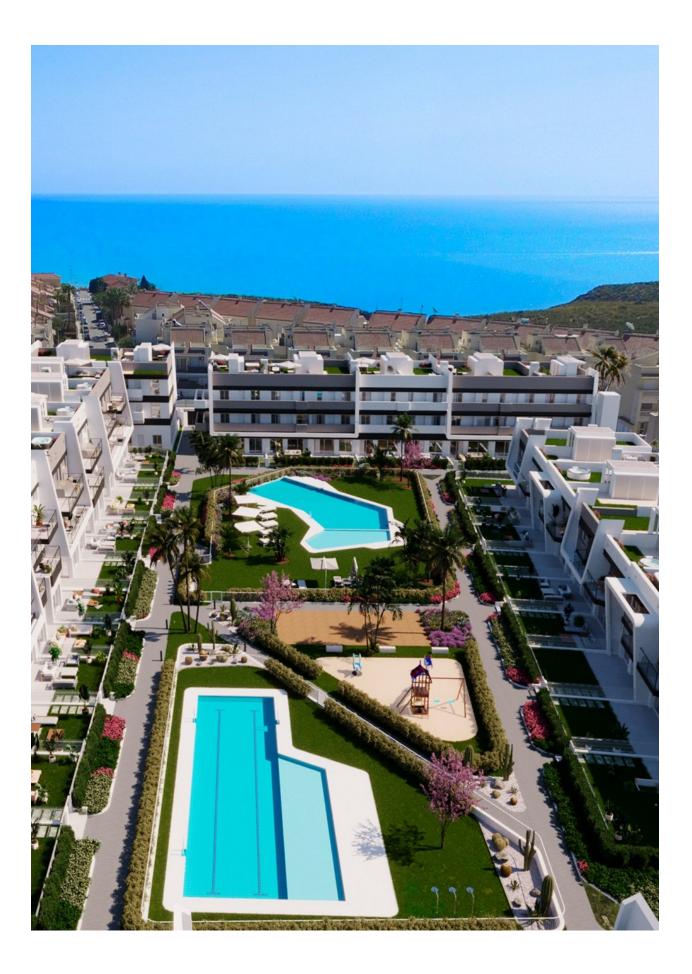

FANTASTIC NEW BUILD APARTMENT GROUND FLOOR IN GRAN ALACANT - with sea views The Residential complex is located very close to the natural park of Clot de Galvany, and a short distance from the beaches of Carabassí. This 88m2 ground floor apartment consists of 3 bedrooms, 2 bathrooms, storage room, 12m2 private terrace, 51m2 private garden and under ground parking, with carefully designed distribution to enjoy beautiful views of the communal areas, the natural environment or the sea, and the pool and private gardens at the development. These new apartments are built to a very high standard and form a lovely residential with pools, garden areas, and a children's play area. Gran Alacant is a large residential tourism urbanisation, which has a friendly relaxed feel. Many northern Europeans have settled here permanently to enjoy the fabulous climate and beautiful beaches and sand dunes that the area affords. It is perfectly located between the towns of El Altet and Santa Pola and the stunning sand dune beaches. It is a fast developing town located between Santa Pola and Alicante and consists of about 25 urbanisations, or individual areas, just 10 minutes drive south of Alicante Airport and has two of the Costa Blancas most beautiful beaches - the Carabassi. For golf lovers it's just a 20 minute drive to the Alenda Golf course, 10 minutes to the Plantillo and just 20