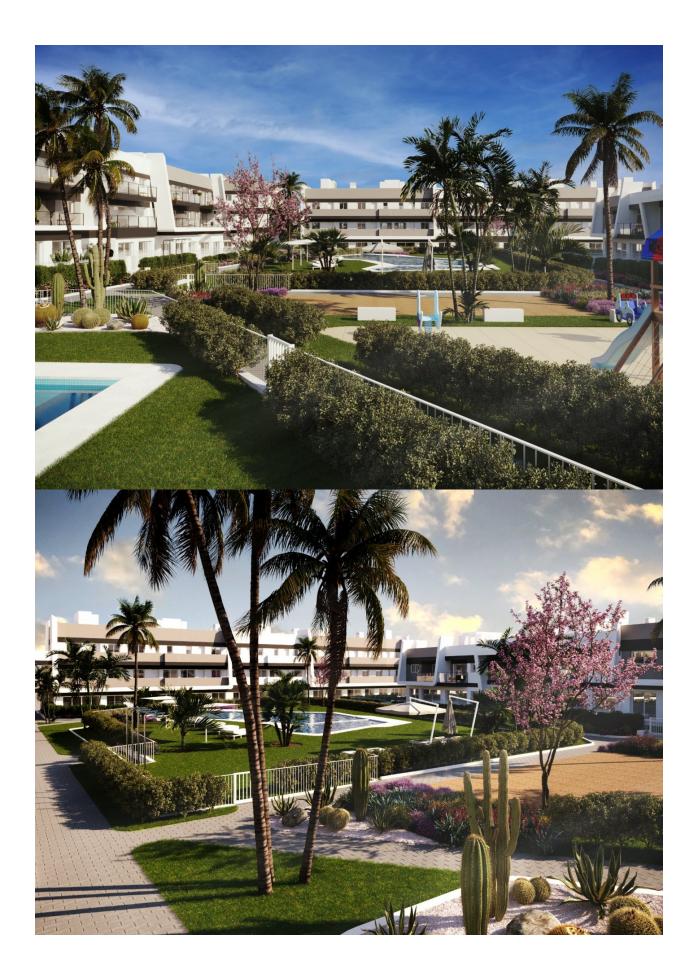

FANTASTIC NEW BUILD APARTMENT GROUND FLOOR IN GRAN ALACANT - with sea views The Residential complex is located very close to the natural park of Clot de Galvany, and a short distance from the beaches of Carabassí. This 88m2 ground floor apartment consists of 3 bedrooms, 2 bathrooms, storage room, 12m2 private terrace, 51m2 private garden and under ground parking, with carefully designed distribution to enjoy beautiful views of the communal areas, the natural environment or the sea, and the pool and private gardens at the development. These new apartments are built to a very high standard and form a lovely residential with pools, garden areas, and a children's play area. Gran Alacant is a large residential tourism urbanisation, which has a friendly relaxed feel. Many northern Europeans have settled here permanently to enjoy the fabulous climate and beautiful beaches and sand dunes that the area affords. It is perfectly located between the towns of El Altet and Santa Pola and the stunning sand dune beaches. It is a fast developing town located between Santa Pola and Alicante and consists of about 25 urbanisations, or individual areas, just 10 minutes drive south of Alicante Airport and has two of the Costa Blancas most beautiful beaches - the Carabassi. For golf lovers it's just a 20 minute drive to the Alenda Golf course, 10 minutes to the Plantillo and just 20