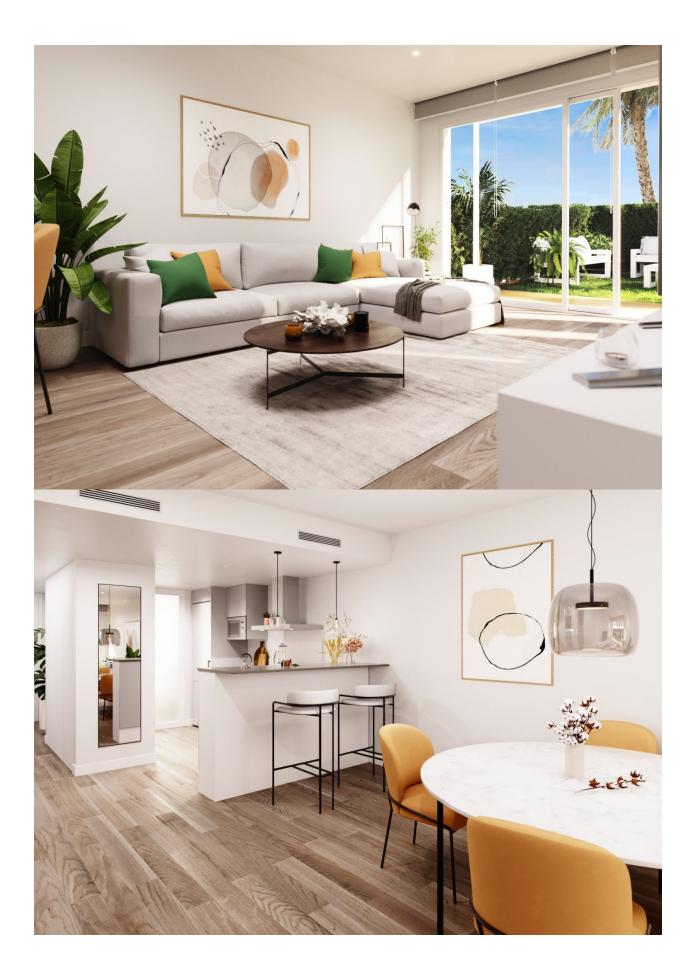

FANTASTIC NEW BUILD APARTMENT GROUND FLOOR IN GRAN ALACANT - with sea views The Residential complex is located very close to the natural park of Clot de Galvany, and a short distance from the beaches of Carabassí. This 88m2 ground floor apartment consists of 3 bedrooms, 2 bathrooms, storage room, 12m2 private terrace, 51m2 private garden and under ground parking, with carefully designed distribution to enjoy beautiful views of the communal areas, the natural environment or the sea, and the pool and private gardens at the development. These new apartments are built to a very high standard and form a lovely residential with pools, garden areas, and a children's play area. Gran Alacant is a large residential tourism urbanisation, which has a friendly relaxed feel. Many northern Europeans have settled here permanently to enjoy the fabulous climate and beautiful beaches and sand dunes that the area affords. It is perfectly located between the towns of El Altet and Santa Pola and the stunning sand dune beaches. It is a fast developing town located between Santa Pola and Alicante and consists of about 25 urbanisations, or individual areas, just 10 minutes drive south of Alicante Airport and has two of the Costa Blancas most beautiful beaches - the Carabassi. For golf lovers it's just a 20 minute drive to the Alenda Golf course, 10 minutes to the Plantillo and just 20

## PROPERTY GALLERY

"OUR EXPERIENCE IS YOUR GUARANTEE"