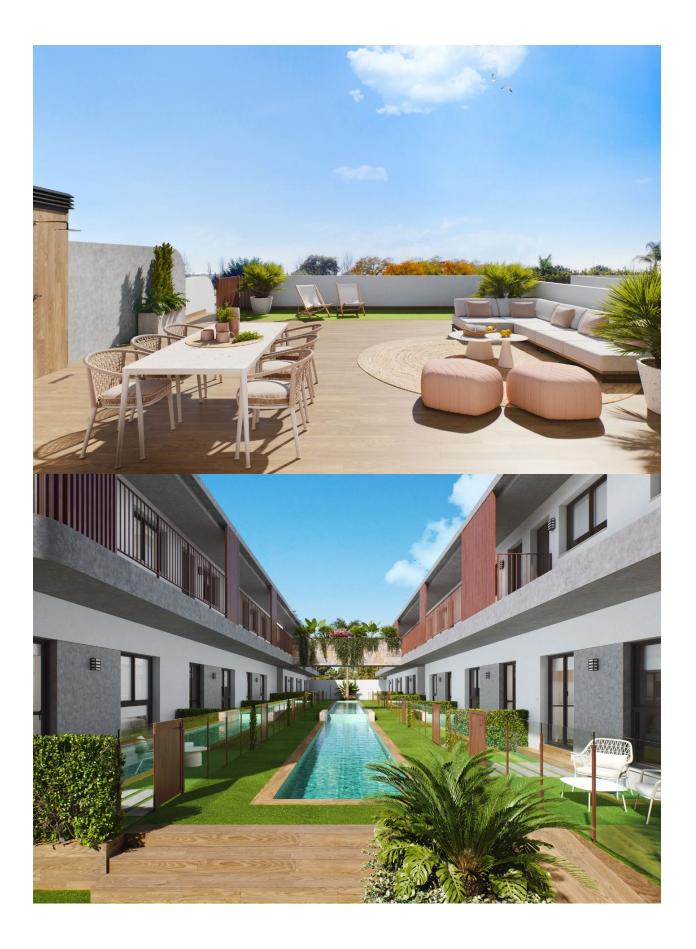

## INFO : 257.900 € : : Pilar De La Horadada : 2 : 2 (m2): 70 (m2): 15 (m2): 34 : : -

NEW BUILD RESIDENTIAL COMPLEX IN PILAR DE LA HORADADA New Build beautiful residential of 24 apartments, designed and conceived to live with maximum comfort in a privileged location surrounded by all kinds of services and only 4km from the sea. These properties consist of 2 or 3 bedrooms, 2 bathrooms, open plan kitchen with the lounge area, fitted wardrobes. This ground floor apartment has a with private garden. All properties has parking space. The residential complex has an excellent communal area with a swimming pool and an outdoor swimming pool. Pilar de la Horadada is a typical Spanish village in the most southern part of the Costa Blanca. The large main street has supermarkets, lots of shops, restaurants and bars and some lovely squares. The beautiful beaches of Torre de la Horadada and Mil Palmeras with fine sand promenade is just 5 minutes away. In Pilar de la Horadada there is also a well-developed cycling and walking path network, and there is also a large offer of various sports activities. Lo Romero 18 hole golf course is just a short drive from town. The airports of Corvera (Murcia) and Alicante are respectively 40 and 55 minutes away.