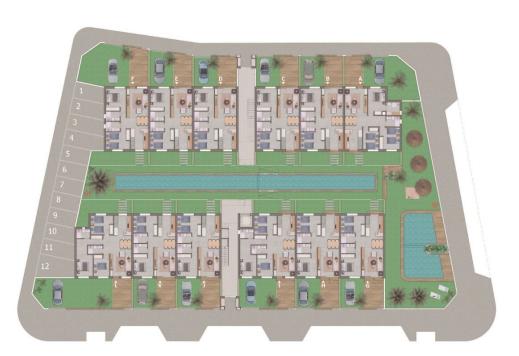

## INFO : 257.900 € : : Pilar De La Horadada : 2 : 2 (m2): 70 (m2): 15 (m2): 34 : : -

NEW BUILD RESIDENTIAL COMPLEX IN PILAR DE LA HORADADA New Build beautiful residential of 24 apartments, designed and conceived to live with maximum comfort in a privileged location surrounded by all kinds of services and only 4km from the sea. These properties consist of 2 or 3 bedrooms, 2 bathrooms, open plan kitchen with the lounge area, fitted wardrobes. This ground floor apartment has a with private garden. All properties has parking space. The residential complex has an excellent communal area with a swimming pool and an outdoor swimming pool. Pilar de la Horadada is a typical Spanish village in the most southern part of the Costa Blanca. The large main street has supermarkets, lots of shops, restaurants and bars and some lovely squares. The beautiful beaches of Torre de la Horadada and Mil Palmeras with fine sand promenade is just 5 minutes away. In Pilar de la Horadada there is also a well-developed cycling and walking path network, and there is also a large offer of various sports activities. Lo Romero 18 hole golf course is just a short drive from town. The airports of Corvera (Murcia) and Alicante are respectively 40 and 55 minutes away.

Planta Baja / Ground Floor

Planta Primera / First Floor

Planta Solarium/Topfloor

"OUR EXPERIENCE IS YOUR GUARANTEE"