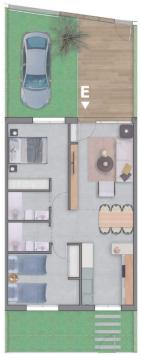

**EXTRA** 

•

Planta baja / Ground Floor

## VIVIENDA PLANTA BAJA - E:

SUPERFICIE ÚTIL

| Salán - Comedor - Cocina<br>Dormitorio 1<br>Dormitorio 2<br>Baño 1<br>Baño 2 | 11,89 m <sup>2</sup><br>10,80 m <sup>2</sup><br>3,37 m <sup>2</sup> |
|------------------------------------------------------------------------------|---------------------------------------------------------------------|
| TOTAL SUPERFICIE ÚTIL                                                        | 60,83 m²                                                            |
| Terraza delantera                                                            |                                                                     |
| SUPERFICIE CONSTRUIDA VIVIENDA                                               | 70,04 m²                                                            |