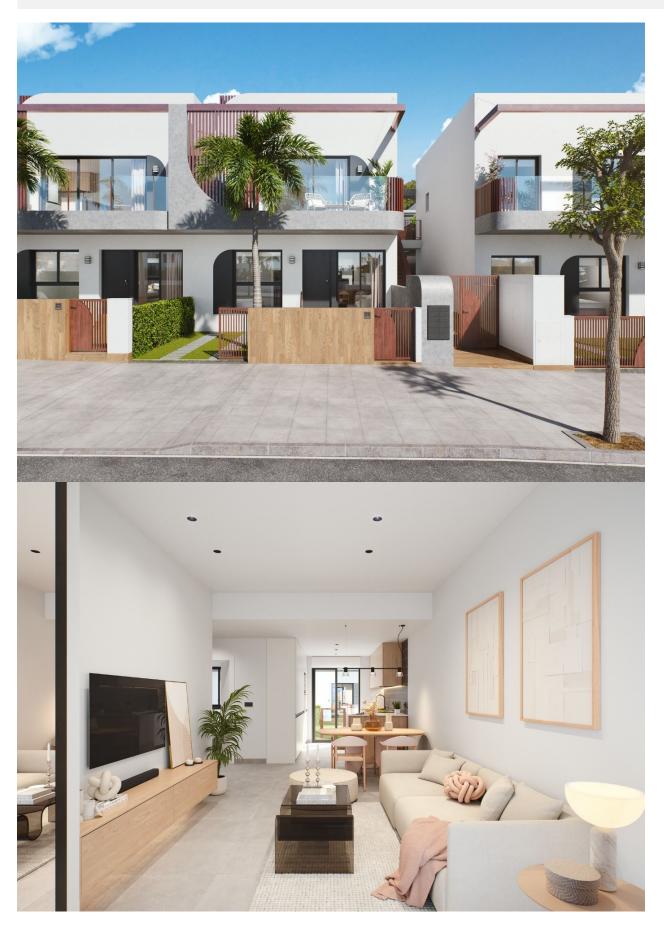

## INFO : 257.900 € : : Pilar De La Horadada : 2 : 2 (m2): 70 (m2): 15 (m2): 34 : : -

NEW BUILD RESIDENTIAL COMPLEX IN PILAR DE LA HORADADA New Build beautiful residential of 24 apartments, designed and conceived to live with maximum comfort in a privileged location surrounded by all kinds of services and only 4km from the sea. These properties consist of 2 or 3 bedrooms, 2 bathrooms, open plan kitchen with the lounge area, fitted wardrobes. This ground floor apartment has a with private garden. All properties has parking space. The residential complex has an excellent communal area with a swimming pool and an outdoor swimming pool. Pilar de la Horadada is a typical Spanish village in the most southern part of the Costa Blanca. The large main street has supermarkets, lots of shops, restaurants and bars and some lovely squares. The beautiful beaches of Torre de la Horadada and Mil Palmeras with fine sand promenade is just 5 minutes away. In Pilar de la Horadada there is also a well-developed cycling and walking path network, and there is also a large offer of various sports activities. Lo Romero 18 hole golf course is just a short drive from town. The airports of Corvera (Murcia) and Alicante are respectively 40 and 55 minutes away.