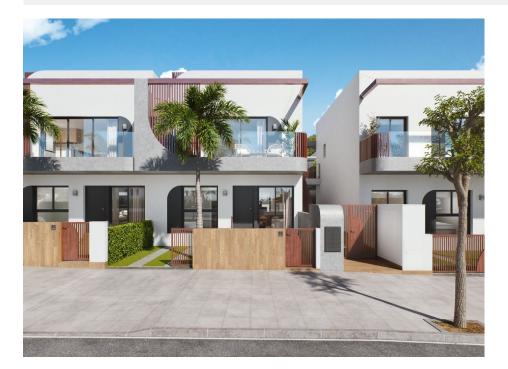

REF: # 10654 PILAR DE LA HORADADA

## INFO : 257.900 € : : Pilar De La Horadada : 2 : 2 (m2): 70 (m2): 15 (m2): 34 : : -

NEW BUILD RESIDENTIAL COMPLEX IN PILAR DE LA HORADADA New Build beautiful residential of 24 apartments, designed and conceived to live with maximum comfort in a privileged location surrounded by all kinds of services and only 4km from the sea. These properties consist of 2 or 3 bedrooms, 2 bathrooms, open plan kitchen with the lounge area, fitted wardrobes. This ground floor apartment has a with private garden. All properties has parking space. The residential complex has an excellent communal area with a swimming pool and an outdoor swimming pool. Pilar de la Horadada is a typical Spanish village in the most southern part of the Costa Blanca. The large main street has supermarkets, lots of shops, restaurants and bars and some lovely squares. The beautiful beaches of Torre de la Horadada and Mil Palmeras with fine sand promenade is just 5 minutes away. In Pilar de la Horadada there is also a well-developed cycling and walking path network, and there is also a large offer of various sports activities. Lo Romero 18 hole golf course is just a short drive from town. The airports of Corvera (Murcia) and Alicante are respectively 40 and 55 minutes away.