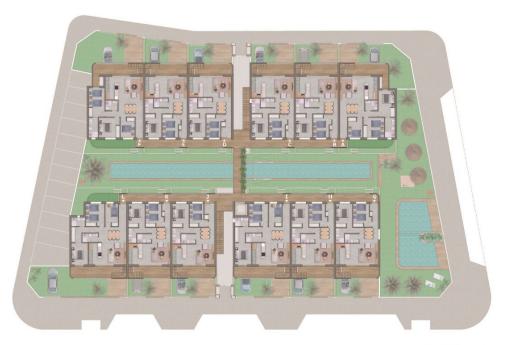

## INFO : 257.900 € : : Pilar De La Horadada : 2 : 2 (m2): 70 (m2): 15 (m2): 34 : : -

NEW BUILD RESIDENTIAL COMPLEX IN PILAR DE LA HORADADA New Build beautiful residential of 24 apartments, designed and conceived to live with maximum comfort in a privileged location surrounded by all kinds of services and only 4km from the sea. These properties consist of 2 or 3 bedrooms, 2 bathrooms, open plan kitchen with the lounge area, fitted wardrobes. This ground floor apartment has a with private garden. All properties has parking space. The residential complex has an excellent communal area with a swimming pool and an outdoor swimming pool. Pilar de la Horadada is a typical Spanish village in the most southern part of the Costa Blanca. The large main street has supermarkets, lots of shops, restaurants and bars and some lovely squares. The beautiful beaches of Torre de la Horadada and Mil Palmeras with fine sand promenade is just 5 minutes away. In Pilar de la Horadada there is also a well-developed cycling and walking path network, and there is also a large offer of various sports activities. Lo Romero 18 hole golf course is just a short drive from town. The airports of Corvera (Murcia) and Alicante are respectively 40 and 55 minutes away.

Planta Baja / Ground Floor

Planta Primera / First Floor

Planta Solarium/Topfloor

"OUR EXPERIENCE IS YOUR GUARANTEE"