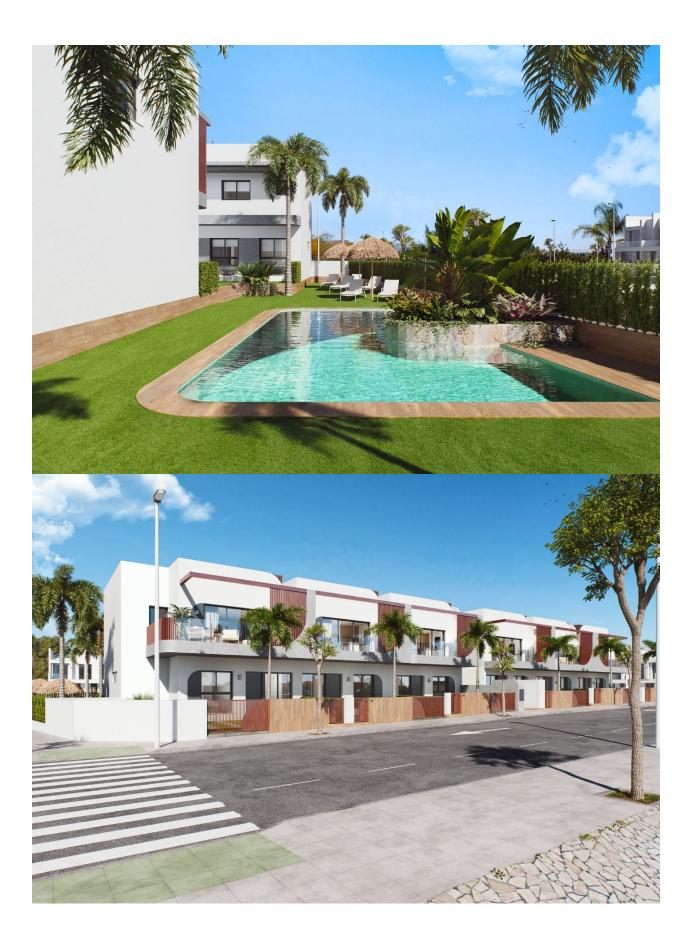

## INFO : 257.900 € : : Pilar De La Horadada : 2 : 2 (m2): 70 (m2): 15 (m2): 34 : : -

NEW BUILD RESIDENTIAL COMPLEX IN PILAR DE LA HORADADA New Build beautiful residential of 24 apartments, designed and conceived to live with maximum comfort in a privileged location surrounded by all kinds of services and only 4km from the sea. These properties consist of 2 or 3 bedrooms, 2 bathrooms, open plan kitchen with the lounge area, fitted wardrobes. This ground floor apartment has a with private garden. All properties has parking space. The residential complex has an excellent communal area with a swimming pool and an outdoor swimming pool. Pilar de la Horadada is a typical Spanish village in the most southern part of the Costa Blanca. The large main street has supermarkets, lots of shops, restaurants and bars and some lovely squares. The beautiful beaches of Torre de la Horadada and Mil Palmeras with fine sand promenade is just 5 minutes away. In Pilar de la Horadada there is also a well-developed cycling and walking path network, and there is also a large offer of various sports activities. Lo Romero 18 hole golf course is just a short drive from town. The airports of Corvera (Murcia) and Alicante are respectively 40 and 55 minutes away.