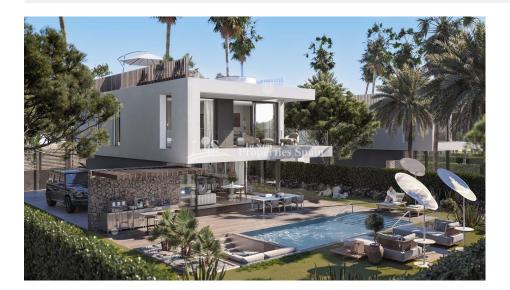

EXCLUSIVE LUXURY VILLAS IN EL CAMPANARIO IN ESTEPONA - a superb residential area that revolves around the clubhouse with restaurant, gym, golf course and other facilities. These wonderful villas are located only 5 minutes from the beach and 10 minutes from Puerto Banús, el Campanario meets almost all homebuyers 'requirements seeking a luxurious lifestyle. As one of the most well-established destinations, the area provides an array of services and amenities at your doorstep. Close by you can also find numerous championship golf courses such as el Paraiso, and Atalaya golf and country club. These modern and contemporary designed 166m2 villas are divided into 3 levels on a 400m2 plot. With a convenient west orientation, these smart homes are detached and will available with 3 or 4 bedrooms, 3 bathrooms, large living open plan areas with modern style kitchens, leading directly into the gardens with pools. Basements are included. The villas offer different floor plans and luxurious materials and finishes for you to choose from. The extensive private areas include garden and swimming pool. Luxury homes open to a whole new world of possibilities for today's modern living!