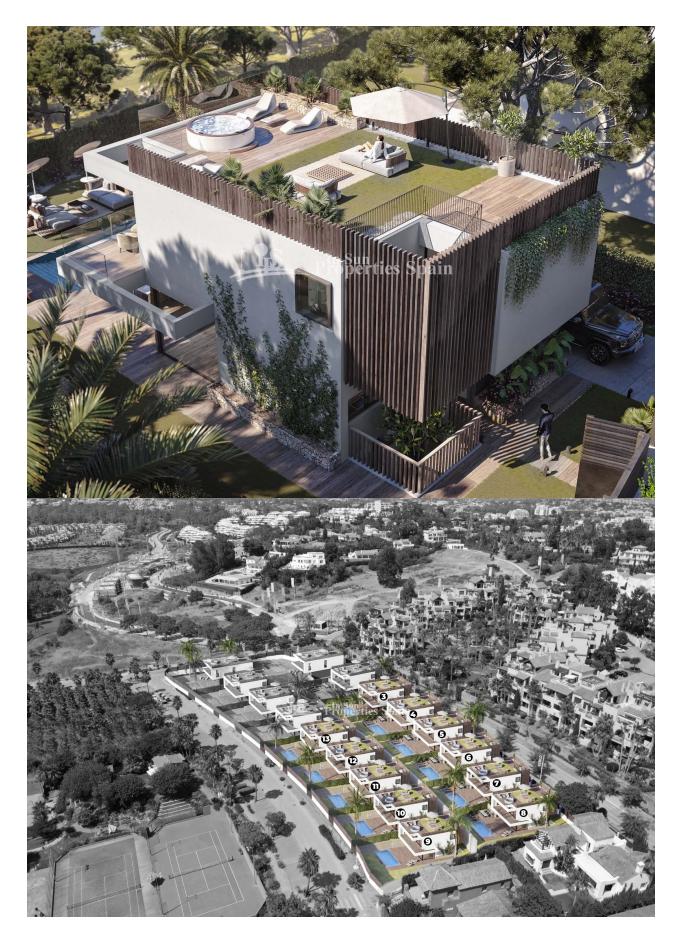

EXCLUSIVE LUXURY VILLAS IN EL CAMPANARIO IN ESTEPONA - a superb residential area that revolves around the clubhouse with restaurant, gym, golf course and other facilities. These wonderful villas are located only 5 minutes from the beach and 10 minutes from Puerto Banús, el Campanario meets almost all homebuyers 'requirements seeking a luxurious lifestyle. As one of the most well-established destinations, the area provides an array of services and amenities at your doorstep. Close by you can also find numerous championship golf courses such as el Paraiso, and Atalaya golf and country club. These modern and contemporary designed 166m2 villas are divided into 3 levels on a 400m2 plot. With a convenient west orientation, these smart homes are detached and will available with 3 or 4 bedrooms, 3 bathrooms, large living open plan areas with modern style kitchens, leading directly into the gardens with pools. Basements are included. The villas offer different floor plans and luxurious materials and finishes for you to choose from. The extensive private areas include garden and swimming pool. Luxury homes open to a whole new world of possibilities for today's modern living!