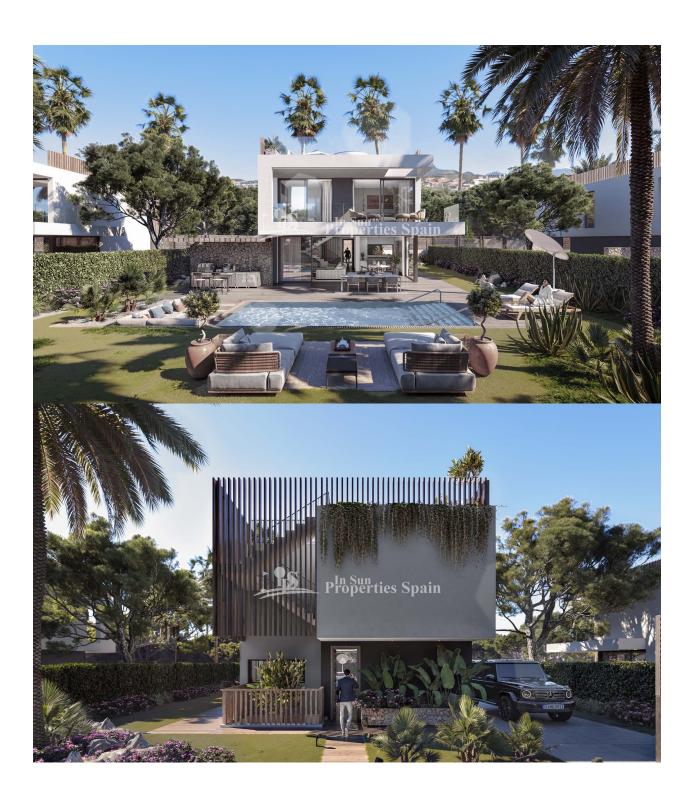

EXCLUSIVE LUXURY VILLAS IN EL CAMPANARIO IN ESTEPONA - a superb residential area that revolves around the clubhouse with restaurant, gym, golf course and other facilities. These wonderful villas are located only 5 minutes from the beach and 10 minutes from Puerto Banús, el Campanario meets almost all homebuyers 'requirements seeking a luxurious lifestyle. As one of the most well-established destinations, the area provides an array of services and amenities at your doorstep. Close by you can also find numerous championship golf courses such as el Paraiso, and Atalaya golf and country club. These modern and contemporary designed 166m2 villas are divided into 3 levels on a 400m2 plot. With a convenient west orientation, these smart homes are detached and will available with 3 or 4 bedrooms, 3 bathrooms, large living open plan areas with modern style kitchens, leading directly into the gardens with pools. Basements are included. The villas offer different floor plans and luxurious materials and finishes for you to choose from. The extensive private areas include garden and swimming pool. Luxury homes open to a whole new world of possibilities for today's modern living!