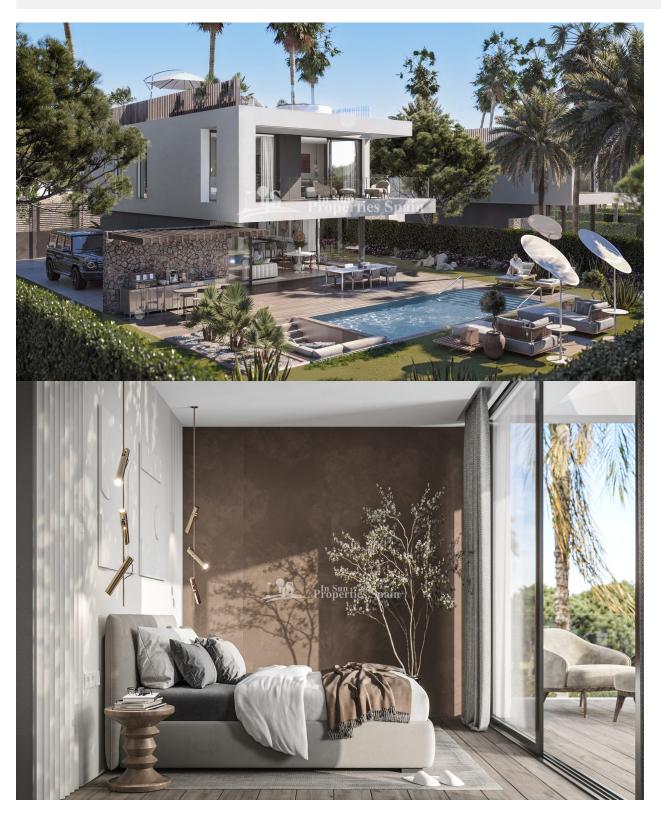

EXCLUSIVE LUXURY VILLAS IN EL CAMPANARIO IN ESTEPONA - a superb residential area that revolves around the clubhouse with restaurant, gym, golf course and other facilities. These wonderful villas are located only 5 minutes from the beach and 10 minutes from Puerto Banús, el Campanario meets almost all homebuyers 'requirements seeking a luxurious lifestyle. As one of the most well-established destinations, the area provides an array of services and amenities at your doorstep. Close by you can also find numerous championship golf courses such as el Paraiso, and Atalaya golf and country club. These modern and contemporary designed 166m2 villas are divided into 3 levels on a 400m2 plot. With a convenient west orientation, these smart homes are detached and will available with 3 or 4 bedrooms, 3 bathrooms, large living open plan areas with modern style kitchens, leading directly into the gardens with pools. Basements are included. The villas offer different floor plans and luxurious materials and finishes for you to choose from. The extensive private areas include garden and swimming pool. Luxury homes open to a whole new world of possibilities for today's modern living!