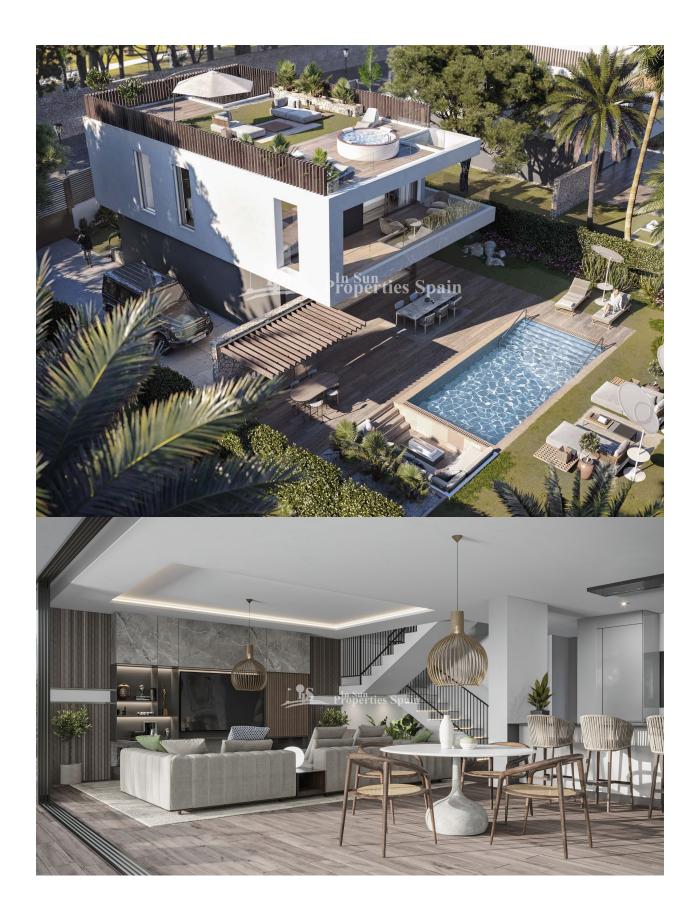

EXCLUSIVE LUXURY VILLAS IN EL CAMPANARIO IN ESTEPONA - a superb residential area that revolves around the clubhouse with restaurant, gym, golf course and other facilities. These wonderful villas are located only 5 minutes from the beach and 10 minutes from Puerto Banús, el Campanario meets almost all homebuyers 'requirements seeking a luxurious lifestyle. As one of the most well-established destinations, the area provides an array of services and amenities at your doorstep. Close by you can also find numerous championship golf courses such as el Paraiso, and Atalaya golf and country club. These modern and contemporary designed 166m2 villas are divided into 3 levels on a 400m2 plot. With a convenient west orientation, these smart homes are detached and will available with 3 or 4 bedrooms, 3 bathrooms, large living open plan areas with modern style kitchens, leading directly into the gardens with pools. Basements are included. The villas offer different floor plans and luxurious materials and finishes for you to choose from. The extensive private areas include garden and swimming pool. Luxury homes open to a whole new world of possibilities for today's modern living!