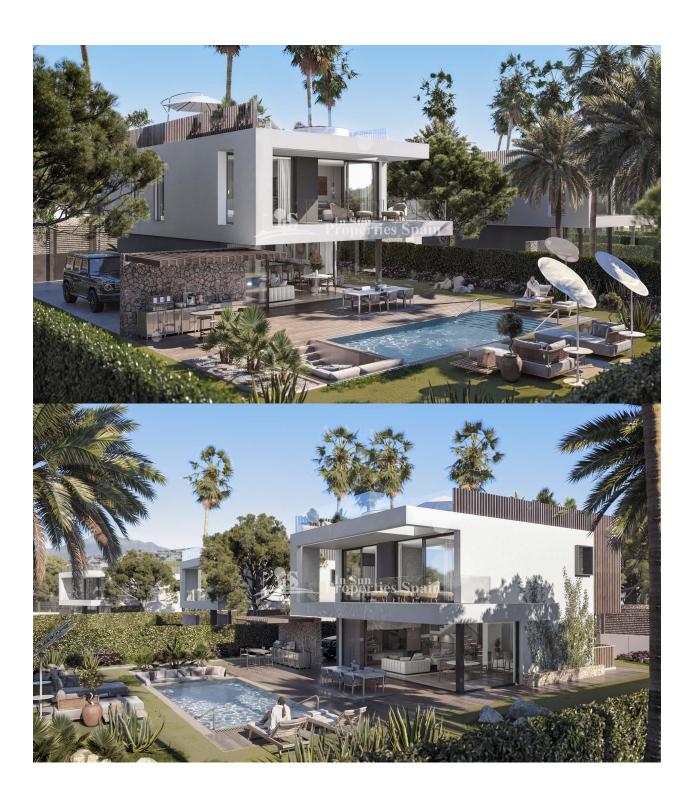

EXCLUSIVE LUXURY VILLAS IN EL CAMPANARIO IN ESTEPONA - a superb residential area that revolves around the clubhouse with restaurant, gym, golf course and other facilities. These wonderful villas are located only 5 minutes from the beach and 10 minutes from Puerto Banús, el Campanario meets almost all homebuyers 'requirements seeking a luxurious lifestyle. As one of the most well-established destinations, the area provides an array of services and amenities at your doorstep. Close by you can also find numerous championship golf courses such as el Paraiso, and Atalaya golf and country club. These modern and contemporary designed 166m2 villas are divided into 3 levels on a 400m2 plot. With a convenient west orientation, these smart homes are detached and will available with 3 or 4 bedrooms, 3 bathrooms, large living open plan areas with modern style kitchens, leading directly into the gardens with pools. Basements are included. The villas offer different floor plans and luxurious materials and finishes for you to choose from. The extensive private areas include garden and swimming pool. Luxury homes open to a whole new world of possibilities for today's modern living!