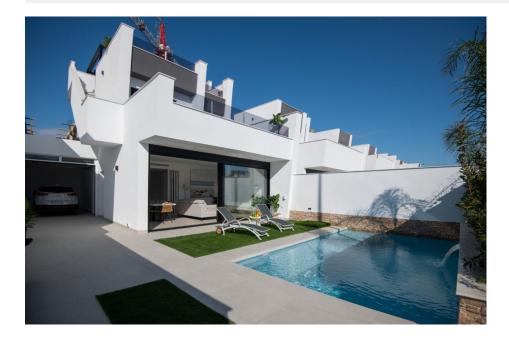

NEW BUILD TOWNHOUSES IN SANTIAGO DE LA RIBERA New Build development of townhouses with private swimming pools located in Santiago de la Ribera and only a short walk to the beaches of the Mar Menor. Designed to provide the perfect private contemporary living space, with double glazed glass sliding doors that open directly on to a large outer space with private swimming pool, enclosed gardens and offroad parking. You could enjoy the sun all year round in the roof solarium, and a handy storage and many extras such as the white goods, external sound speakers and even a summer kitchen amongst many others are included. Only 850 m from the beach, it is a perfect location to enjoy the fantastic climate of the area, with its beautiful promenade that is an amazing place to walk either in day or evening, with countless restaurants to choose from, and some great tapas bars just by the sea or by the ever-popular marina. This area offers a variety of sports activities, including seasonal water sports and surrounding golf courses very close by! Santiago de la Ribera is on the Mar Menor, on the coast of Murcia. This old fishing village has 4 kilometres of beach, with fine, golden sand. Its Mediterranean waters are ideal for enjoying the sun, sea and water sports all year round. It has an attractive, palm-lined promenade that runs the length of the beach. Complex located 40 minutes from Alicante airport and 1 hour Murcia - Corvera airport.