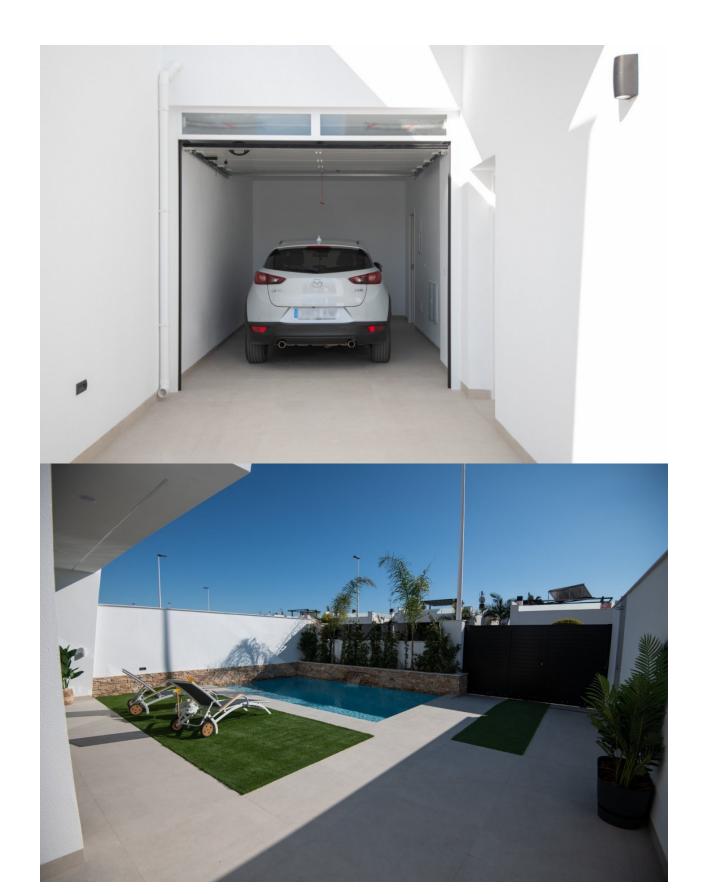

NEW BUILD TOWNHOUSES IN SANTIAGO DE LA RIBERA New Build development of townhouses with private swimming pools located in Santiago de la Ribera and only a short walk to the beaches of the Mar Menor. Designed to provide the perfect private contemporary living space, with double glazed glass sliding doors that open directly on to a large outer space with private swimming pool, enclosed gardens and offroad parking. You could enjoy the sun all year round in the roof solarium, and a handy storage and many extras such as the white goods, external sound speakers and even a summer kitchen amongst many others are included. Only 850 m from the beach, it is a perfect location to enjoy the fantastic climate of the area, with its beautiful promenade that is an amazing place to walk either in day or evening, with countless restaurants to choose from, and some great tapas bars just by the sea or by the ever-popular marina. This area offers a variety of sports activities, including seasonal water sports and surrounding golf courses very close by! Santiago de la Ribera is on the Mar Menor, on the coast of Murcia. This old fishing village has 4 kilometres of beach, with fine, golden sand. Its Mediterranean waters are ideal for enjoying the sun, sea and water sports all year round. It has an attractive, palm-lined promenade that runs the length of the beach. Complex located 40 minutes from Alicante airport and 1 hour Murcia - Corvera airport.