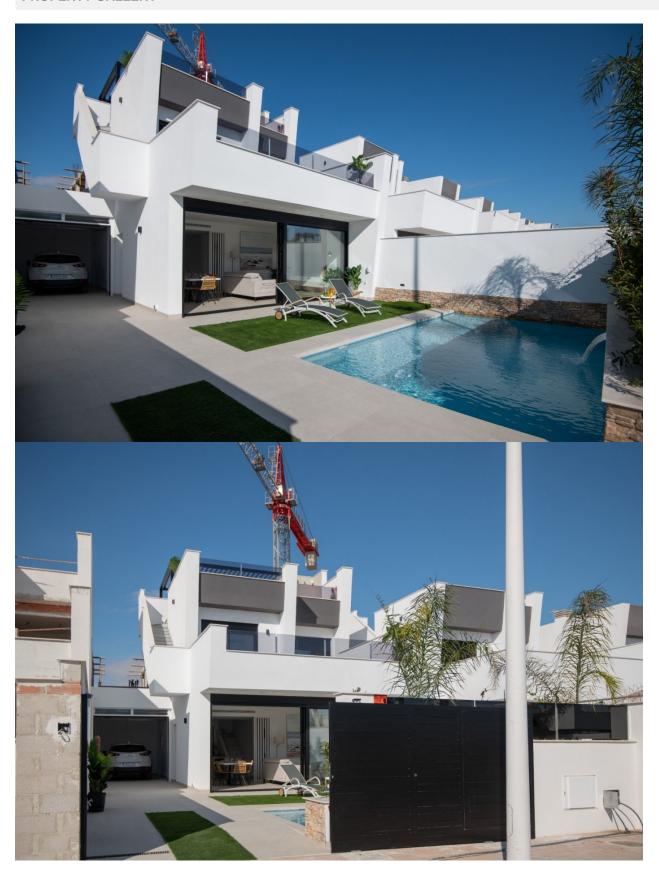

NEW BUILD TOWNHOUSES IN SANTIAGO DE LA RIBERA New Build development of townhouses with private swimming pools located in Santiago de la Ribera and only a short walk to the beaches of the Mar Menor. Designed to provide the perfect private contemporary living space, with double glazed glass sliding doors that open directly on to a large outer space with private swimming pool, enclosed gardens and offroad parking. You could enjoy the sun all year round in the roof solarium, and a handy storage and many extras such as the white goods, external sound speakers and even a summer kitchen amongst many others are included. Only 850 m from the beach, it is a perfect location to enjoy the fantastic climate of the area, with its beautiful promenade that is an amazing place to walk either in day or evening, with countless restaurants to choose from, and some great tapas bars just by the sea or by the ever-popular marina. This area offers a variety of sports activities, including seasonal water sports and surrounding golf courses very close by! Santiago de la Ribera is on the Mar Menor, on the coast of Murcia. This old fishing village has 4 kilometres of beach, with fine, golden sand. Its Mediterranean waters are ideal for enjoying the sun, sea and water sports all year round. It has an attractive, palm-lined promenade that runs the length of the beach. Complex located 40 minutes from Alicante airport and 1 hour Murcia - Corvera airport.