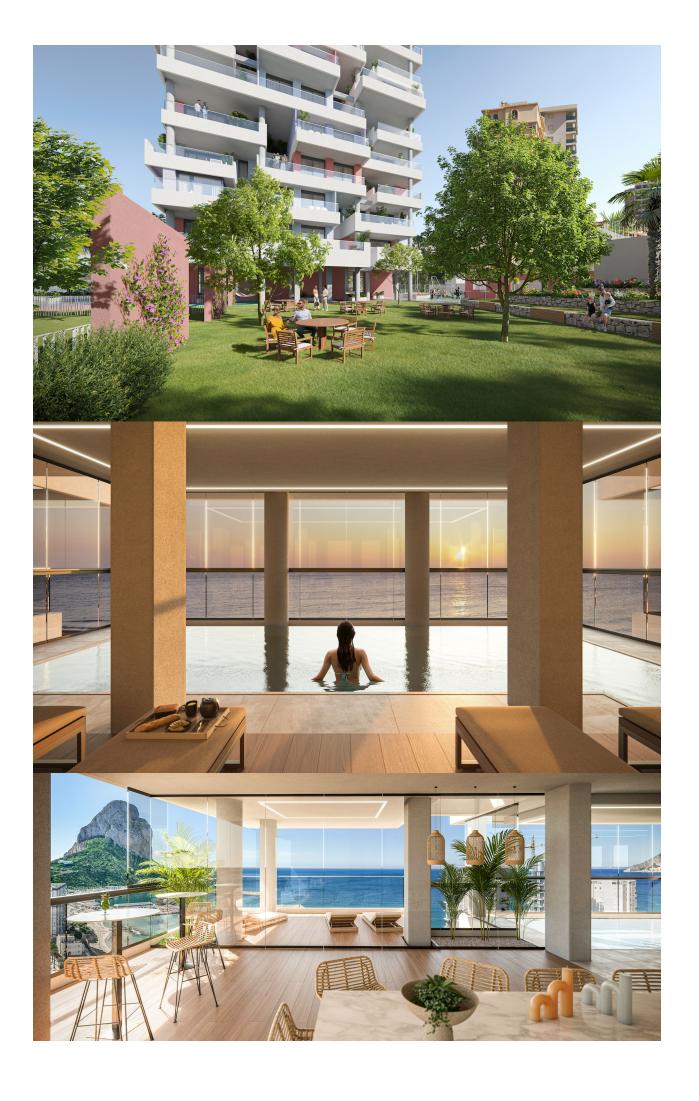

It lives between three seas. The privileged location of the future residential of Isea Views between Las Salinas de Calpe, Plata de Fossa and Playa del Cantall Roig will give you the best views. The excellent layout of the houses of the two towers of the residential, will give you extraordinary views wherever you look. There won't be a corner of your new home that doesn't overlook a naturally Mediterranean landscape.

Two towers of 18 heights with houses designed to live outside. Homes with 3 bedrooms, and with large terraces. Large common areas with gardens, swimming pool, paddle, children's area, gym and infinity pool with sea views. The kitchens are equipped with induction hob, extractor hood, electric oven and microwave oven. Preinstallation for washerdryer. Complete installation of ducted air conditioning, with cold and heat pump, by aerothermy. The apartments have a garage and a storage room. Prices from EUR 467,000.