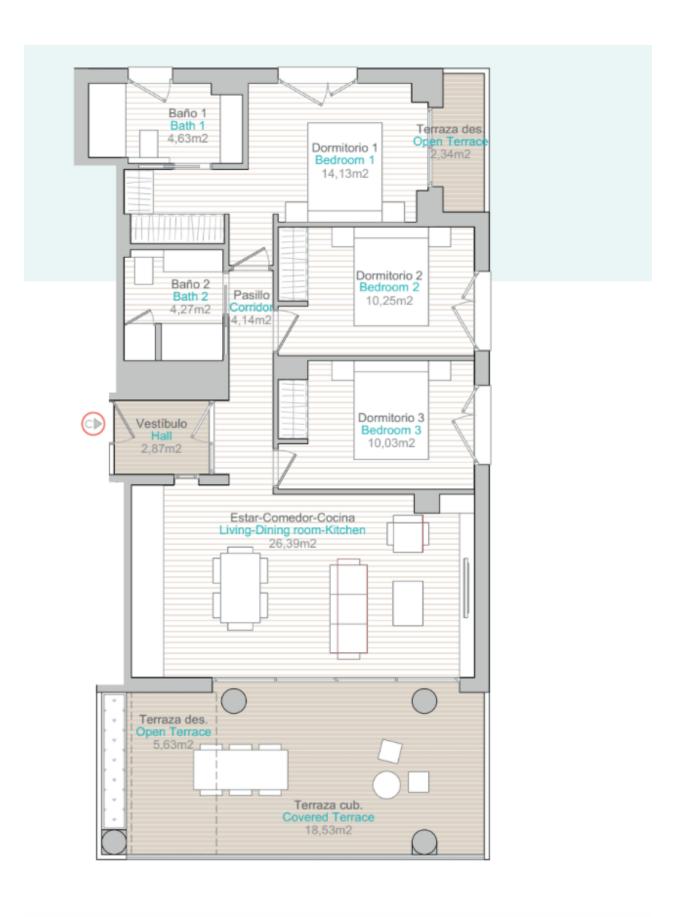

REF: # 10350 CALPE/MORAIRA

| INFO    |               |  |  |  |
|---------|---------------|--|--|--|
| :       | 680.000 €     |  |  |  |
| :       |               |  |  |  |
| :       | Calpe/Moraira |  |  |  |
| :       | 3             |  |  |  |
| :       | 2             |  |  |  |
| ( m2 ): | 122           |  |  |  |
| ( m2 ): | -             |  |  |  |
| ( m2 ): | -             |  |  |  |
| :       |               |  |  |  |
| :       | -             |  |  |  |
|         | _             |  |  |  |

Two towers of 18 heights with houses designed to live outside. Homes with 3 bedrooms, and with large terraces. Large common areas with gardens, swimming pool, paddle, children's area, gym and infinity pool with sea views. The kitchens are equipped with induction hob, extractor hood, electric oven and microwave oven. Preinstallation for washerdryer. Complete installation of ducted air conditioning, with cold and heat pump, by aerothermy. The apartments have a garage and a storage room. Prices from EUR 467,000.