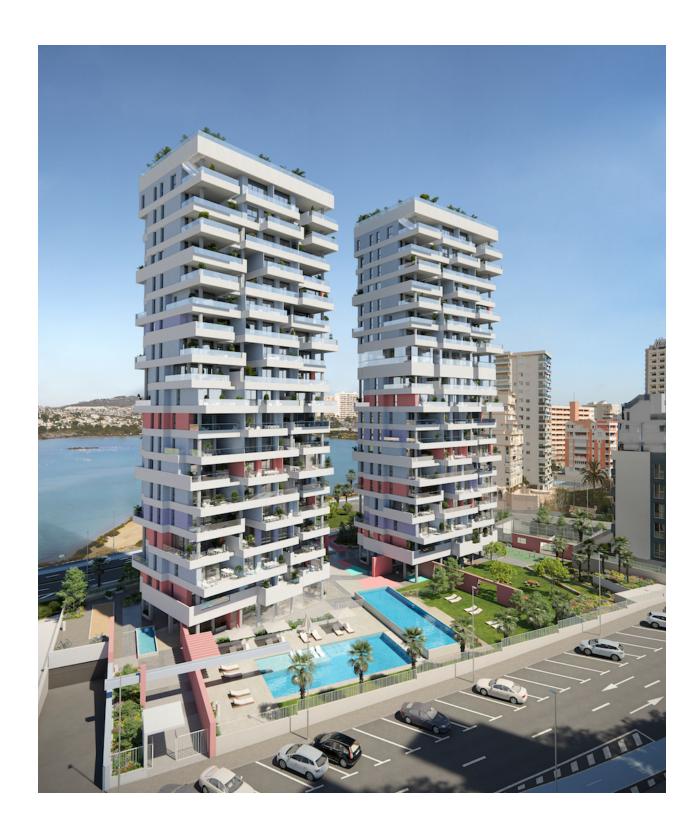

It lives between three seas. The privileged location of the future residential of Isea Views between Las Salinas de Calpe, Plata de Fossa and Playa del Cantall Roig will give you the best views. The excellent layout of the houses of the two towers of the residential, will give you extraordinary views wherever you look. There won't be a corner of your new home that doesn't overlook a naturally Mediterranean landscape.

Two towers of 18 heights with houses designed to live outside. Homes with 3 bedrooms, and with large terraces. Large common areas with gardens, swimming pool, paddle, children's area, gym and infinity pool with sea views. The kitchens are equipped with induction hob, extractor hood, electric oven and microwave oven. Preinstallation for washerdryer. Complete installation of ducted air conditioning, with cold and heat pump, by aerothermy. The apartments have a garage and a storage room. Prices from EUR 467,000.