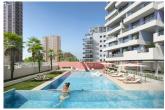

Two towers of 18 heights with houses designed to live outside. Homes with 3 bedrooms, and with large terraces. Large common areas with gardens, swimming pool, paddle, children's area, gym and infinity pool with sea views. The kitchens are equipped with induction hob, extractor hood, electric oven and microwave oven. Preinstallation for washerdryer. Complete installation of ducted air conditioning, with cold and heat pump, by aerothermy. The apartments have a garage and a storage room. Prices from EUR 467,000.