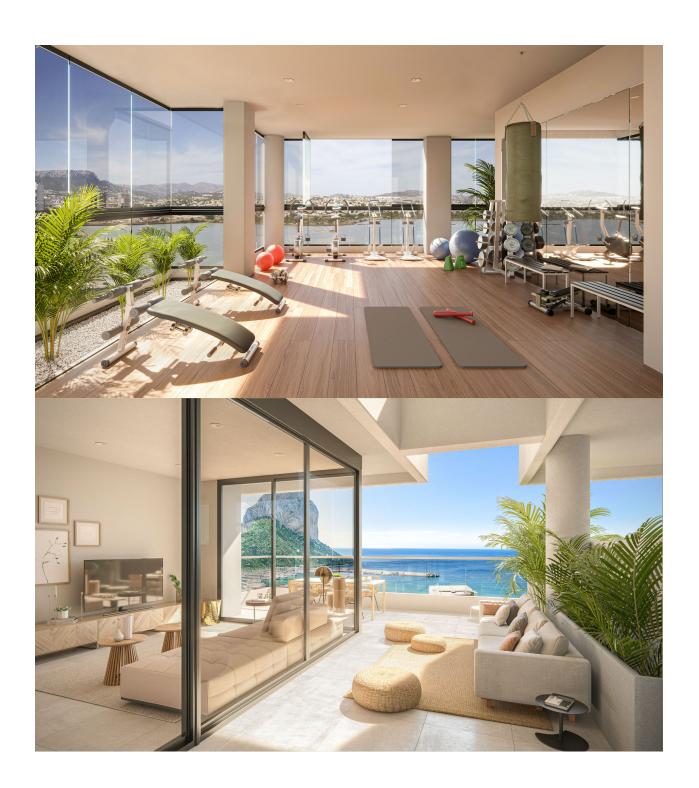

Two towers of 18 heights with houses designed to live outside. Homes with 3 bedrooms, and with large terraces. Large common areas with gardens, swimming pool, paddle, children's area, gym and infinity pool with sea views. The kitchens are equipped with induction hob, extractor hood, electric oven and microwave oven. Preinstallation for washerdryer. Complete installation of ducted air conditioning, with cold and heat pump, by aerothermy. The apartments have a garage and a storage room. Prices from EUR 467,000.