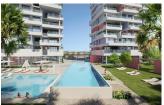

Two towers of 18 heights with houses designed to live outside. Homes with 3 bedrooms, and with large terraces. Large common areas with gardens, swimming pool, paddle, children's area, gym and infinity pool with sea views. The kitchens are equipped with induction hob, extractor hood, electric oven and microwave oven. Preinstallation for washerdryer. Complete installation of ducted air conditioning, with cold and heat pump, by aerothermy. The apartments have a garage and a storage room. Prices from EUR 467,000.