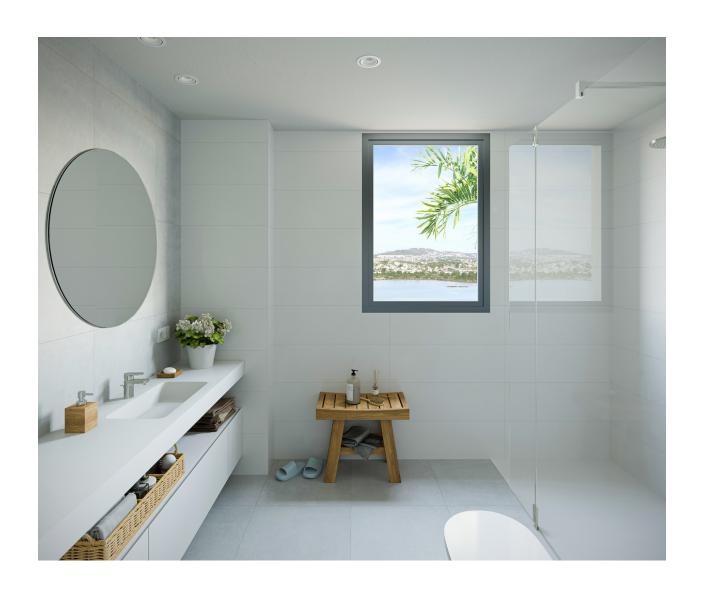

Two towers of 18 heights with houses designed to live outside. Homes with 3 bedrooms, and with large terraces. Large common areas with gardens, swimming pool, paddle, children's area, gym and infinity pool with sea views. The kitchens are equipped with induction hob, extractor hood, electric oven and microwave oven. Preinstallation for washerdryer. Complete installation of ducted air conditioning, with cold and heat pump, by aerothermy. The apartments have a garage and a storage room. Prices from EUR 467,000.