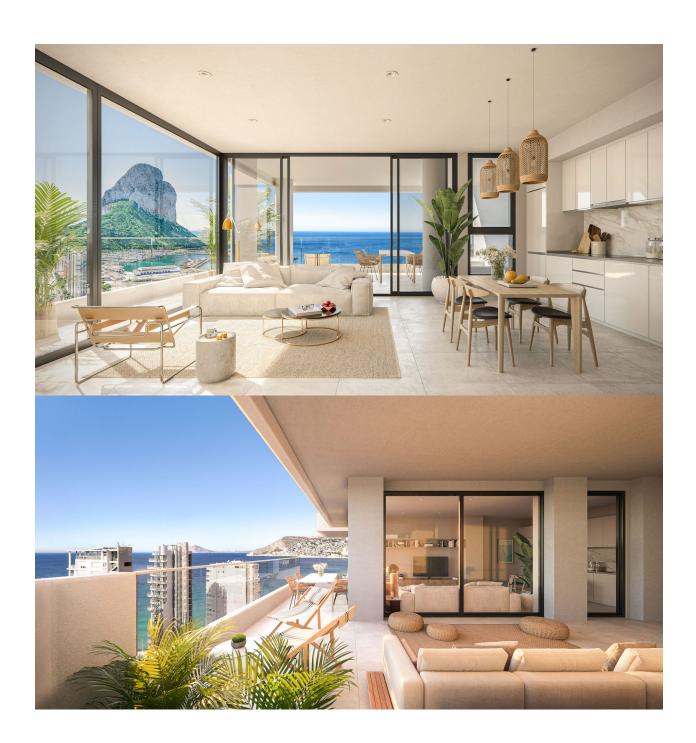

It lives between three seas. The privileged location of the future residential of Isea Views between Las Salinas de Calpe, Plata de Fossa and Playa del Cantall Roig will give you the best views. The excellent layout of the houses of the two towers of the residential, will give you extraordinary views wherever you look. There won't be a corner of your new home that doesn't overlook a naturally Mediterranean landscape.

Two towers of 18 heights with houses designed to live outside. Homes with 3 bedrooms, and with large terraces. Large common areas with gardens, swimming pool, paddle, children's area, gym and infinity pool with sea views. The kitchens are equipped with induction hob, extractor hood, electric oven and microwave oven. Preinstallation for washerdryer. Complete installation of ducted air conditioning, with cold and heat pump, by aerothermy. The apartments have a garage and a storage room. Prices from EUR 467,000.