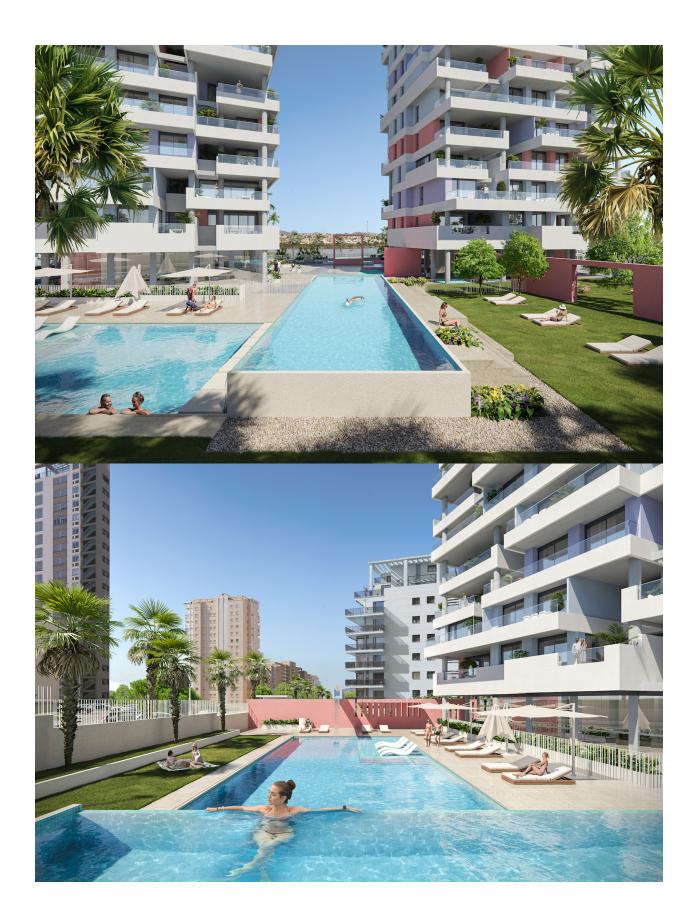

It lives between three seas. The privileged location of the future residential of Isea Views between Las Salinas de Calpe, Plata de Fossa and Playa del Cantall Roig will give you the best views. The excellent layout of the houses of the two towers of the residential, will give you extraordinary views wherever you look. There won't be a corner of your new home that doesn't overlook a naturally Mediterranean landscape.

Two towers of 18 heights with houses designed to live outside. Homes with 3 bedrooms, and with large terraces. Large common areas with gardens, swimming pool, paddle, children's area, gym and infinity pool with sea views. The kitchens are equipped with induction hob, extractor hood, electric oven and microwave oven. Preinstallation for washerdryer. Complete installation of ducted air conditioning, with cold and heat pump, by aerothermy. The apartments have a garage and a storage room. Prices from EUR 467,000.