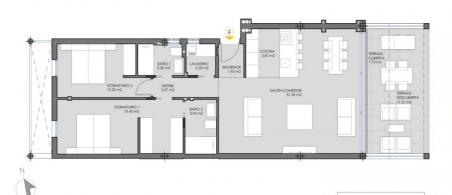

from the village. Murcia airport is 25 mins and Alicante 1 hour drive. You can also visit the historic cities of Cartagena and Murcia.

**EXTRA** 

•

LIVING AREA / SUPERFICIE ÚTIL PROYECTO BUILT AREA / SUPERFICIE CONSTRUIDA PROYECTO UNCOVERED TERRACE / TERRAZA DESCUBIERTA

84,93 m<sup>2</sup> 112.26 m<sup>2</sup> 11,01 m<sup>2</sup>

2 BIDROOMS / 2 DOBMITORIOS
PRIMERO F

LIVING AREA / SUPERFICIE ÚTIL PROVECTO 8453 m²
UNCOVERED TERRACE / TERRATA DESCUBERTA 11.01 m²

"OUR EXPERIENCE IS YOUR GUARANTEE"