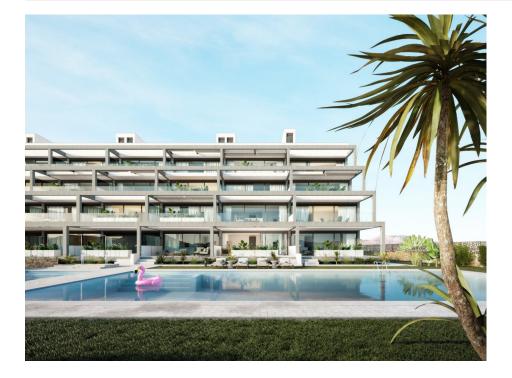

NEW BUILD RESIDENTIAL COMPLEX IN MAR DE CRISTAL New Build modern residential complex of apartments and penthouses located very close to the promenade and the long lovely sandy beaches of Mar de Cristal. You can choose from ground floor apartments with a private garden, mid-floor apartments with a terrace, and penthouses with private solarium. Properties has 2 or 3 bedrooms and 2 bathrooms. The apartments have a modern design, presenting an open plan living area, combining the kitchen, dining area and lounge, into a large space with access to the terrace. The master bedroom has a private bathroom. Built with top quality finishes, fitted wardrobes, pre-installation of ducted A/C, a storage room, and a underground parking space. All the daily necessities, like supermarkets, bars and restaurants, are available all year 'round and are located close to the complex. Mar de Cristal has beautiful sandy beaches, a tennis centre, marina, supermarkets, bars and restaurants. The Calblangue national park where you will find unspoilt long white sandy beaches, as well as the famous La Manga Club and the bustling town of Los Belones are all within a 5 min drive