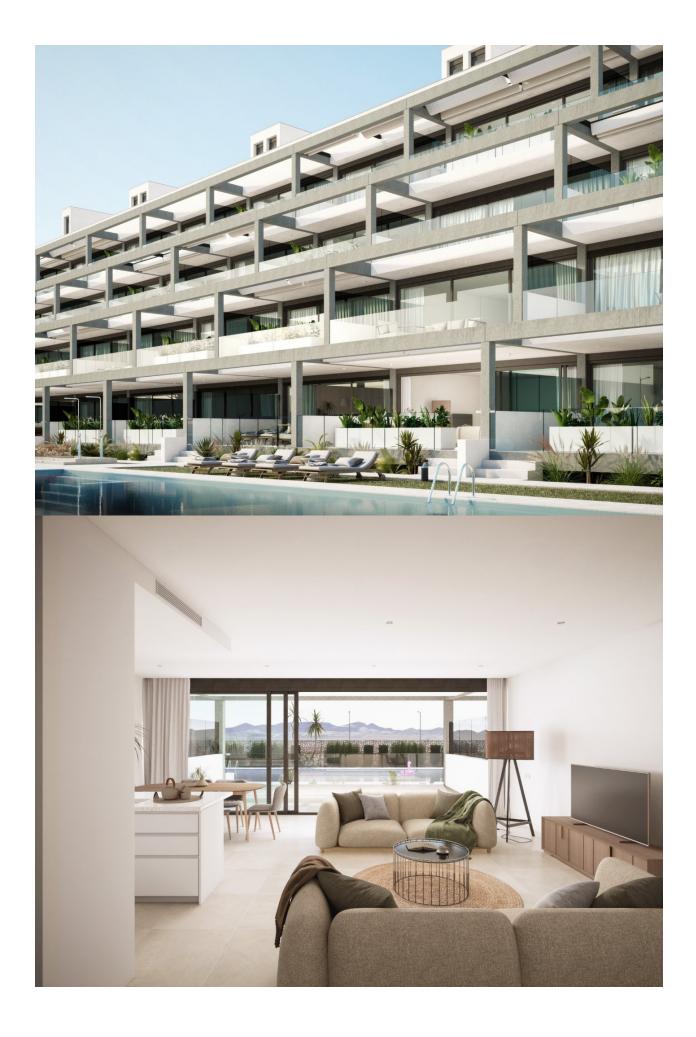

NEW BUILD RESIDENTIAL COMPLEX IN MAR DE CRISTAL New Build modern residential complex of apartments and penthouses located very close to the promenade and the long lovely sandy beaches of Mar de Cristal. You can choose from ground floor apartments with a private garden, mid-floor apartments with a terrace, and penthouses with private solarium. Properties has 2 or 3 bedrooms and 2 bathrooms. The apartments have a modern design, presenting an open plan living area, combining the kitchen, dining area and lounge, into a large space with access to the terrace. The master bedroom has a private bathroom. Built with top quality finishes, fitted wardrobes, pre-installation of ducted A/C, a storage room, and a underground parking space. All the daily necessities, like supermarkets, bars and restaurants, are available all year 'round and are located close to the complex. Mar de Cristal has beautiful sandy beaches, a tennis centre, marina, supermarkets, bars and restaurants. The Calblangue national park where you will find unspoilt long white sandy beaches, as well as the famous La Manga Club and the bustling town of Los Belones are all within a 5 min drive