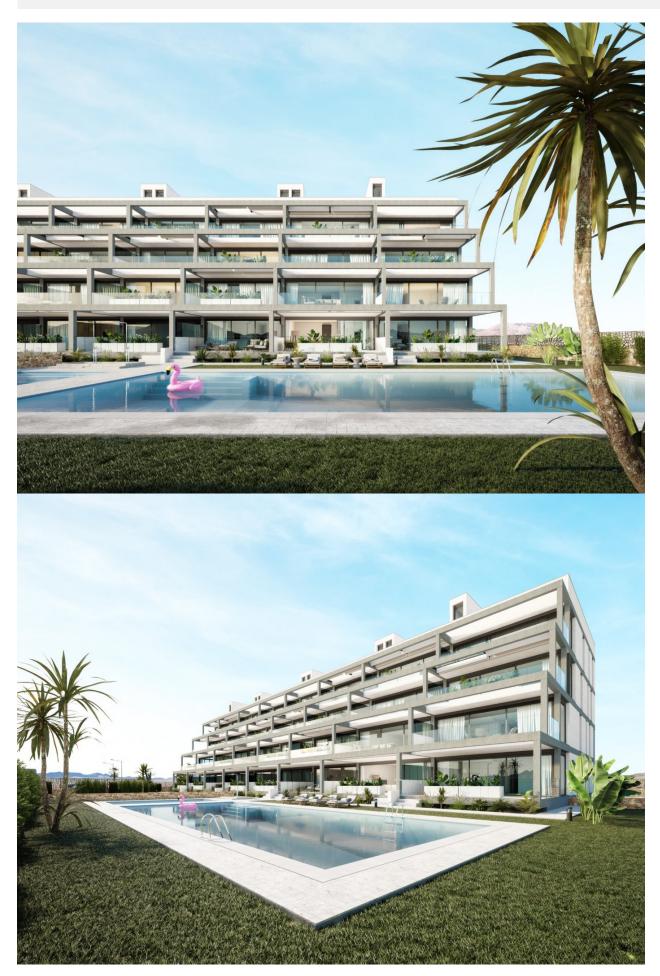

NEW BUILD RESIDENTIAL COMPLEX IN MAR DE CRISTAL New Build modern residential complex of apartments and penthouses located very close to the promenade and the long lovely sandy beaches of Mar de Cristal. You can choose from ground floor apartments with a private garden, mid-floor apartments with a terrace, and penthouses with private solarium. Properties has 2 or 3 bedrooms and 2 bathrooms. The apartments have a modern design, presenting an open plan living area, combining the kitchen, dining area and lounge, into a large space with access to the terrace. The master bedroom has a private bathroom. Built with top quality finishes, fitted wardrobes, pre-installation of ducted A/C, a storage room, and a underground parking space. All the daily necessities, like supermarkets, bars and restaurants, are available all year 'round and are located close to the complex. Mar de Cristal has beautiful sandy beaches, a tennis centre, marina, supermarkets, bars and restaurants. The Calblangue national park where you will find unspoilt long white sandy beaches, as well as the famous La Manga Club and the bustling town of Los Belones are all within a 5 min drive

from the village. Murcia airport is 25 mins and Alicante 1 hour drive. You can also visit the historic cities of Cartagena and Murcia.

**EXTRA** 

•

LIVING AREA / SUPERFICIE ÚTIL PROYECTO BUILT AREA / SUPERFICIE CONSTRUIDA PROYECTO UNCOVERED TERRACE / TERRAZA DESCUBIERTA