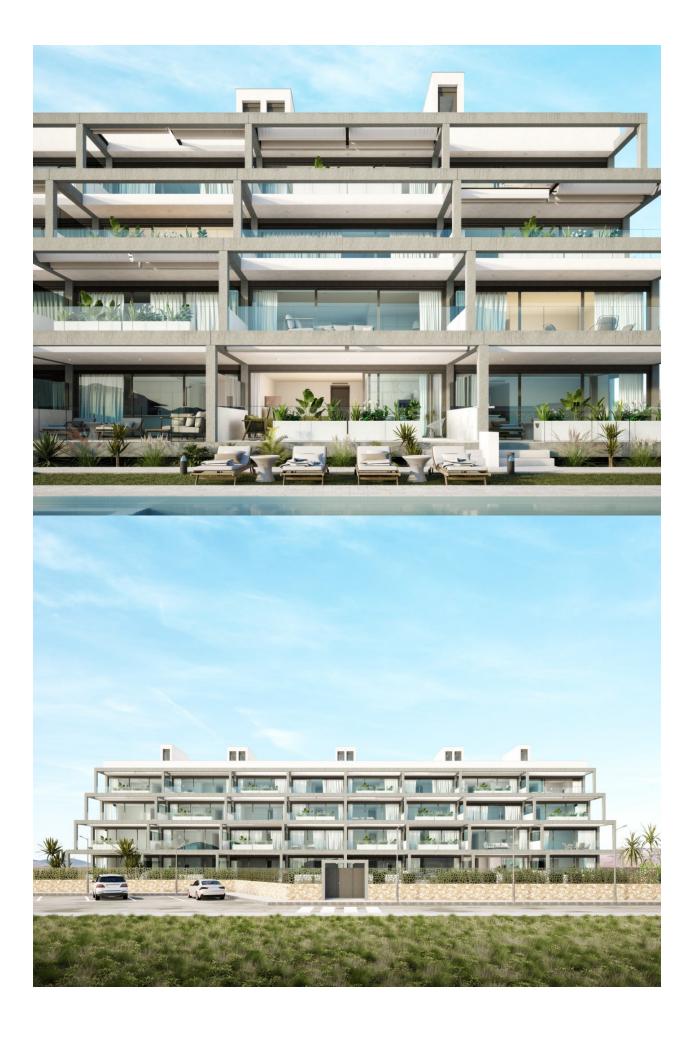

NEW BUILD RESIDENTIAL COMPLEX IN MAR DE CRISTAL New Build modern residential complex of apartments and penthouses located very close to the promenade and the long lovely sandy beaches of Mar de Cristal. You can choose from ground floor apartments with a private garden, mid-floor apartments with a terrace, and penthouses with private solarium. Properties has 2 or 3 bedrooms and 2 bathrooms. The apartments have a modern design, presenting an open plan living area, combining the kitchen, dining area and lounge, into a large space with access to the terrace. The master bedroom has a private bathroom. Built with top quality finishes, fitted wardrobes, pre-installation of ducted A/C, a storage room, and a underground parking space. All the daily necessities, like supermarkets, bars and restaurants, are available all year 'round and are located close to the complex. Mar de Cristal has beautiful sandy beaches, a tennis centre, marina, supermarkets, bars and restaurants. The Calblangue national park where you will find unspoilt long white sandy beaches, as well as the famous La Manga Club and the bustling town of Los Belones are all within a 5 min drive

from the village. Murcia airport is 25 mins and Alicante 1 hour drive. You can also visit the historic cities of Cartagena and Murcia.

**EXTRA** 

•

LIVING AREA / SUPERFICIE ÚTIL PROYECTO BUILT AREA / SUPERFICIE CONSTRUIDA PROYECTO UNCOVERED TERRACE / TERRAZA DESCUBIERTA