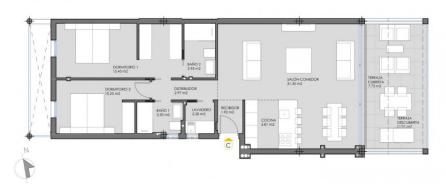

from the village. Murcia airport is 25 mins and Alicante 1 hour drive. You can also visit the historic cities of Cartagena and Murcia.

**EXTRA** 

•

LIVING AREA / SUPERFICIE ÚTIL PROYECTO BUILT AREA / SUPERFICIE CONSTRUIDA PROYECTO UNCOVERED TERRACE / TERRAZA DESCUBIERTA

84,93 m<sup>2</sup> 112.26 m<sup>2</sup> 11,01 m<sup>2</sup>

2 BIDROOMS / 2 DOBMITORIOS
PRIMERO F

LIVING AREA / SUPERFICIE ÚTIL PROVECTO 8453 m²
UNCOVERED TERRACE / TERRATA DESCUBERTA 11.01 m²

"OUR EXPERIENCE IS YOUR GUARANTEE"