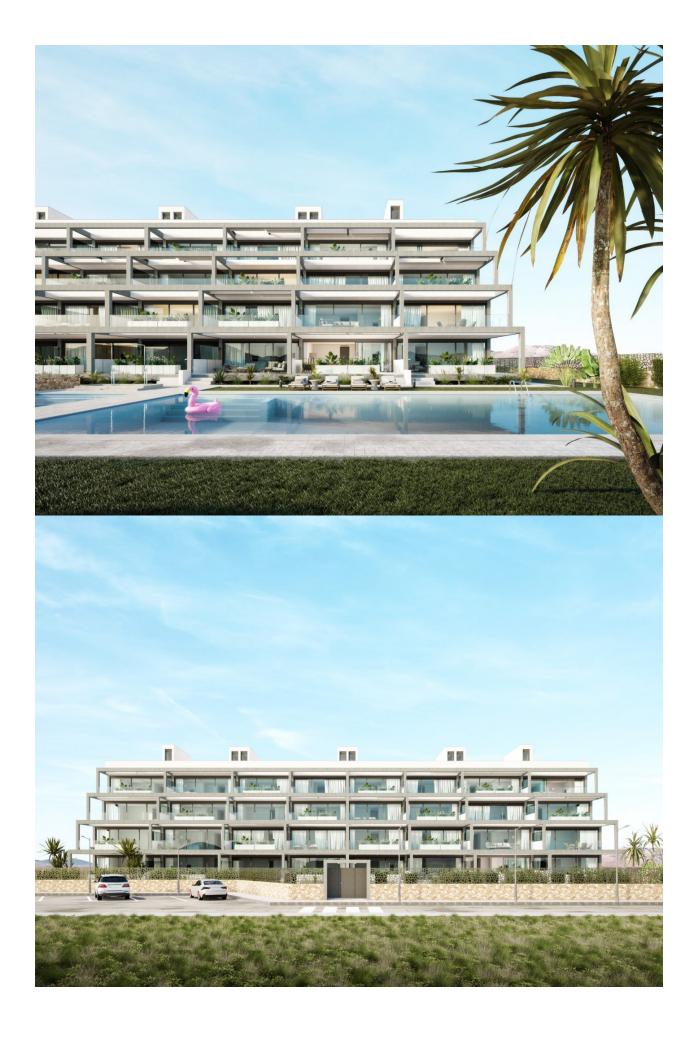

NEW BUILD RESIDENTIAL COMPLEX IN MAR DE CRISTAL New Build modern residential complex of apartments and penthouses located very close to the promenade and the long lovely sandy beaches of Mar de Cristal. You can choose from ground floor apartments with a private garden, mid-floor apartments with a terrace, and penthouses with private solarium. Properties has 2 or 3 bedrooms and 2 bathrooms. The apartments have a modern design, presenting an open plan living area, combining the kitchen, dining area and lounge, into a large space with access to the terrace. The master bedroom has a private bathroom. Built with top quality finishes, fitted wardrobes, pre-installation of ducted A/C, a storage room, and a underground parking space. All the daily necessities, like supermarkets, bars and restaurants, are available all year 'round and are located close to the complex. Mar de Cristal has beautiful sandy beaches, a tennis centre, marina, supermarkets, bars and restaurants. The Calblangue national park where you will find unspoilt long white sandy beaches, as well as the famous La Manga Club and the bustling town of Los Belones are all within a 5 min drive