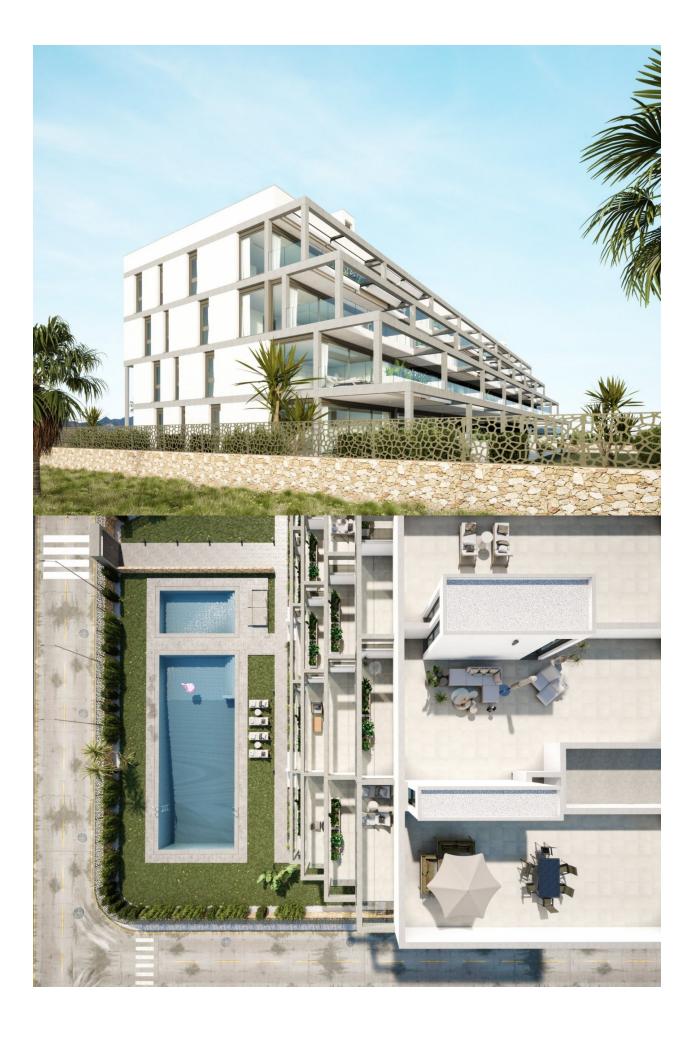

NEW BUILD RESIDENTIAL COMPLEX IN MAR DE CRISTAL New Build modern residential complex of apartments and penthouses located very close to the promenade and the long lovely sandy beaches of Mar de Cristal. You can choose from ground floor apartments with a private garden, mid-floor apartments with a terrace, and penthouses with private solarium. Properties has 2 or 3 bedrooms and 2 bathrooms. The apartments have a modern design, presenting an open plan living area, combining the kitchen, dining area and lounge, into a large space with access to the terrace. The master bedroom has a private bathroom. Built with top quality finishes, fitted wardrobes, pre-installation of ducted A/C, a storage room, and a underground parking space. All the daily necessities, like supermarkets, bars and restaurants, are available all year 'round and are located close to the complex. Mar de Cristal has beautiful sandy beaches, a tennis centre, marina, supermarkets, bars and restaurants. The Calblangue national park where you will find unspoilt long white sandy beaches, as well as the famous La Manga Club and the bustling town of Los Belones are all within a 5 min drive

from the village. Murcia airport is 25 mins and Alicante 1 hour drive. You can also visit the historic cities of Cartagena and Murcia.

**EXTRA** 

•

LIVING AREA / SUPERFICIE ÚTIL PROYECTO BUILT AREA / SUPERFICIE CONSTRUIDA PROYECTO UNCOVERED TERRACE / TERRAZA DESCUBIERTA

96.71 m<sup>2</sup> 127.84 m<sup>2</sup> 13.28 m<sup>2</sup>

PRIMERO H LIVING AREA / SUPERFICIE ÚTIL PROYECTO BUILT AREA / SUPERFICIE CONSTRUIDA PROYECTO UNCOVERED TERRACE / TERRAZA DESCUBIERTA

"OUR EXPERIENCE IS YOUR GUARANTEE"