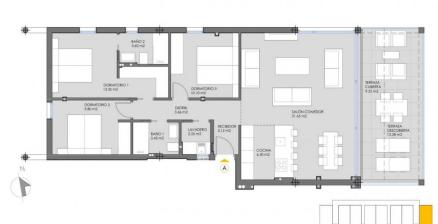

from the village. Murcia airport is 25 mins and Alicante 1 hour drive. You can also visit the historic cities of Cartagena and Murcia.

**EXTRA** 

•

LIVING AREA / SUPERFICIE ÚTIL PROYECTO BUILT AREA / SUPERFICIE CONSTRUIDA PROYECTO UNCOVERED TERRACE / TERRAZA DESCUBIERTA

96.71 m<sup>2</sup> 127.84 m<sup>2</sup> 13.28 m<sup>2</sup>

PRIMERO H LIVING AREA / SUPERFICIE ÚTIL PROYECTO BUILT AREA / SUPERFICIE CONSTRUIDA PROYECTO UNCOVERED TERRACE / TERRAZA DESCUBIERTA

"OUR EXPERIENCE IS YOUR GUARANTEE"