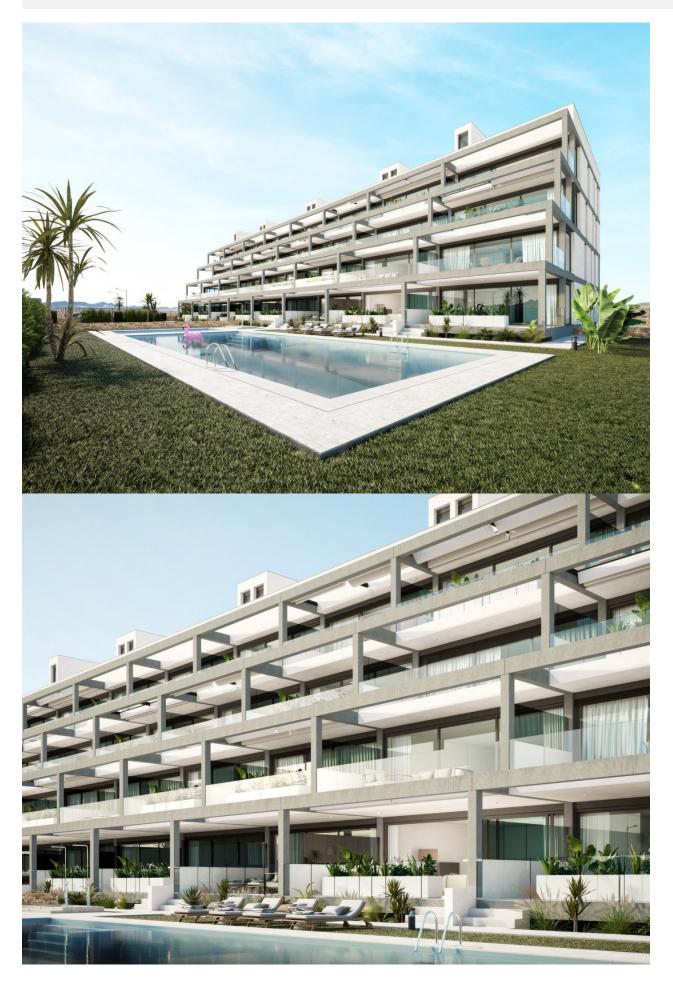

NEW BUILD RESIDENTIAL COMPLEX IN MAR DE CRISTAL New Build modern residential complex of apartments and penthouses located very close to the promenade and the long lovely sandy beaches of Mar de Cristal. You can choose from ground floor apartments with a private garden, mid-floor apartments with a terrace, and penthouses with private solarium. Properties has 2 or 3 bedrooms and 2 bathrooms. The apartments have a modern design, presenting an open plan living area, combining the kitchen, dining area and lounge, into a large space with access to the terrace. The master bedroom has a private bathroom. Built with top quality finishes, fitted wardrobes, pre-installation of ducted A/C, a storage room, and a underground parking space. All the daily necessities, like supermarkets, bars and restaurants, are available all year 'round and are located close to the complex. Mar de Cristal has beautiful sandy beaches, a tennis centre, marina, supermarkets, bars and restaurants. The Calblangue national park where you will find unspoilt long white sandy beaches, as well as the famous La Manga Club and the bustling town of Los Belones are all within a 5 min drive