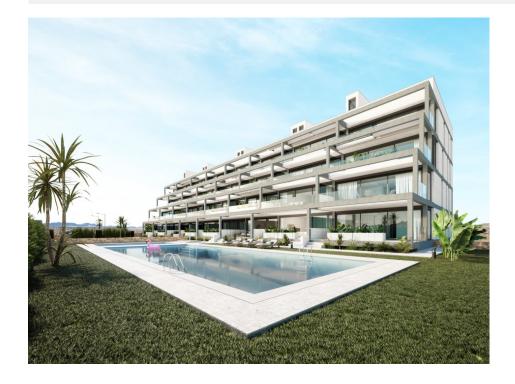

NEW BUILD RESIDENTIAL COMPLEX IN MAR DE CRISTAL New Build modern residential complex of apartments and penthouses located very close to the promenade and the long lovely sandy beaches of Mar de Cristal. You can choose from ground floor apartments with a private garden, mid-floor apartments with a terrace, and penthouses with private solarium. Properties has 2 or 3 bedrooms and 2 bathrooms. The apartments have a modern design, presenting an open plan living area, combining the kitchen, dining area and lounge, into a large space with access to the terrace. The master bedroom has a private bathroom. Built with top quality finishes, fitted wardrobes, pre-installation of ducted A/C, a storage room, and a underground parking space. All the daily necessities, like supermarkets, bars and restaurants, are available all year 'round and are located close to the complex. Mar de Cristal has beautiful sandy beaches, a tennis centre, marina, supermarkets, bars and restaurants. The Calblangue national park where you will find unspoilt long white sandy beaches, as well as the famous La Manga Club and the bustling town of Los Belones are all within a 5 min drive