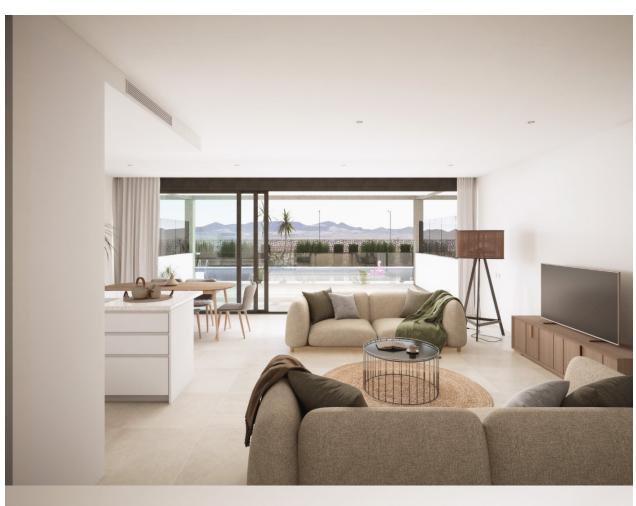

NEW BUILD RESIDENTIAL COMPLEX IN MAR DE CRISTAL New Build modern residential complex of apartments and penthouses located very close to the promenade and the long lovely sandy beaches of Mar de Cristal. You can choose from ground floor apartments with a private garden, mid-floor apartments with a terrace, and penthouses with private solarium. Properties has 2 or 3 bedrooms and 2 bathrooms. The apartments have a modern design, presenting an open plan living area, combining the kitchen, dining area and lounge, into a large space with access to the terrace. The master bedroom has a private bathroom. Built with top quality finishes, fitted wardrobes, pre-installation of ducted A/C, a storage room, and a underground parking space. All the daily necessities, like supermarkets, bars and restaurants, are available all year 'round and are located close to the complex. Mar de Cristal has beautiful sandy beaches, a tennis centre, marina, supermarkets, bars and restaurants. The Calblangue national park where you will find unspoilt long white sandy beaches, as well as the famous La Manga Club and the bustling town of Los Belones are all within a 5 min drive