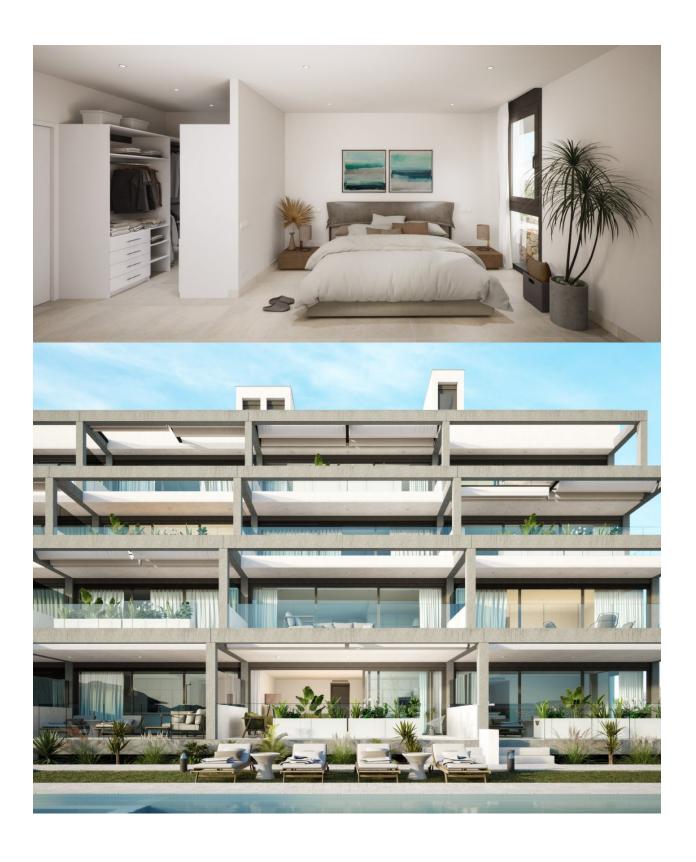

NEW BUILD RESIDENTIAL COMPLEX IN MAR DE CRISTAL New Build modern residential complex of apartments and penthouses located very close to the promenade and the long lovely sandy beaches of Mar de Cristal. You can choose from ground floor apartments with a private garden, mid-floor apartments with a terrace, and penthouses with private solarium. Properties has 2 or 3 bedrooms and 2 bathrooms. The apartments have a modern design, presenting an open plan living area, combining the kitchen, dining area and lounge, into a large space with access to the terrace. The master bedroom has a private bathroom. Built with top quality finishes, fitted wardrobes, pre-installation of ducted A/C, a storage room, and a underground parking space. All the daily necessities, like supermarkets, bars and restaurants, are available all year 'round and are located close to the complex. Mar de Cristal has beautiful sandy beaches, a tennis centre, marina, supermarkets, bars and restaurants. The Calblangue national park where you will find unspoilt long white sandy beaches, as well as the famous La Manga Club and the bustling town of Los Belones are all within a 5 min drive