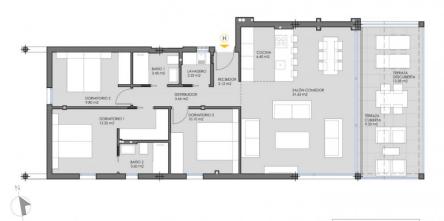

from the village. Murcia airport is 25 mins and Alicante 1 hour drive. You can also visit the historic cities of Cartagena and Murcia.

**EXTRA** 

•

LIVING AREA / SUPERFICIE ÚTIL PROYECTO BUILT AREA / SUPERFICIE CONSTRUIDA PROYECTO UNCOVERED TERRACE / TERRAZA DESCUBIERTA

96.71 m<sup>2</sup> 127.84 m<sup>2</sup> 13.28 m<sup>2</sup>

PRIMERO H LIVING AREA / SUPERFICIE ÚTIL PROYECTO BUILT AREA / SUPERFICIE CONSTRUIDA PROYECTO UNCOVERED TERRACE / TERRAZA DESCUBIERTA

"OUR EXPERIENCE IS YOUR GUARANTEE"