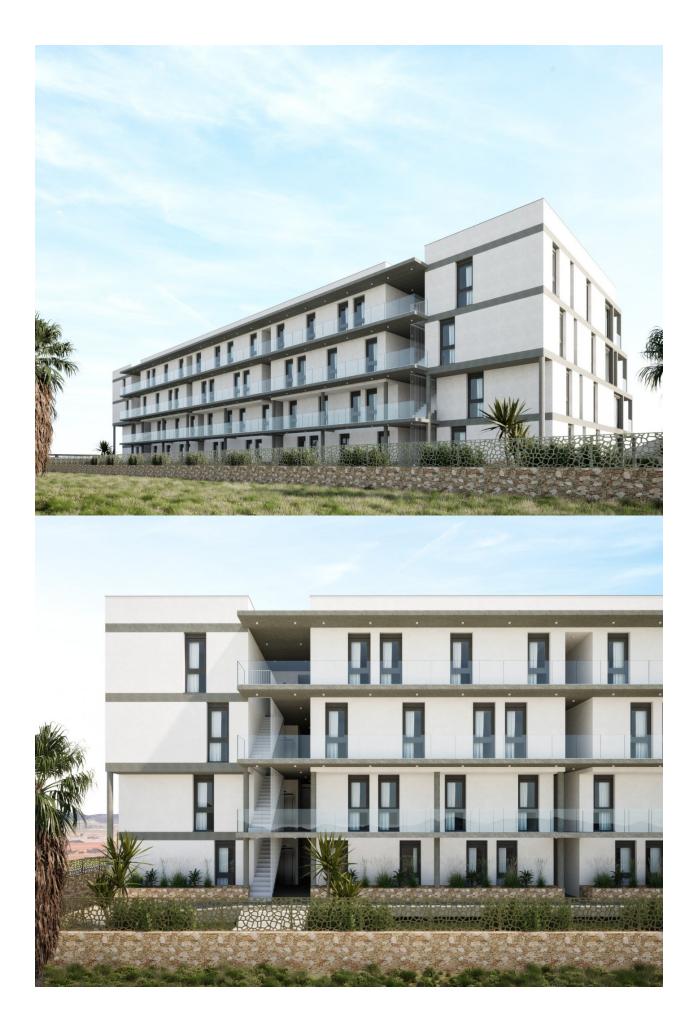

NEW BUILD RESIDENTIAL COMPLEX IN MAR DE CRISTAL New Build modern residential complex of apartments and penthouses located very close to the promenade and the long lovely sandy beaches of Mar de Cristal. You can choose from ground floor apartments with a private garden, mid-floor apartments with a terrace, and penthouses with private solarium. Properties has 2 or 3 bedrooms and 2 bathrooms. The apartments have a modern design, presenting an open plan living area, combining the kitchen, dining area and lounge, into a large space with access to the terrace. The master bedroom has a private bathroom. Built with top quality finishes, fitted wardrobes, pre-installation of ducted A/C, a storage room, and a underground parking space. All the daily necessities, like supermarkets, bars and restaurants, are available all year 'round and are located close to the complex. Mar de Cristal has beautiful sandy beaches, a tennis centre, marina, supermarkets, bars and restaurants. The Calblangue national park where you will find unspoilt long white sandy beaches, as well as the famous La Manga Club and the bustling town of Los Belones are all within a 5 min drive