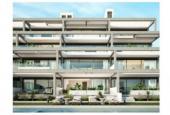

NEW BUILD RESIDENTIAL COMPLEX IN MAR DE CRISTAL New Build modern residential complex of apartments and penthouses located very close to the promenade and the long lovely sandy beaches of Mar de Cristal. You can choose from ground floor apartments with a private garden, mid-floor apartments with a terrace, and penthouses with private solarium. Properties has 2 or 3 bedrooms and 2 bathrooms. The apartments have a modern design, presenting an open plan living area, combining the kitchen, dining area and lounge, into a large space with access to the terrace. The master bedroom has a private bathroom. Built with top quality finishes, fitted wardrobes, pre-installation of ducted A/C, a storage room, and a underground parking space. All the daily necessities, like supermarkets, bars and restaurants, are available all year 'round and are located close to the complex. Mar de Cristal has beautiful sandy beaches, a tennis centre, marina, supermarkets, bars and restaurants. The Calblangue national park where you will find unspoilt long white sandy beaches, as well as the famous La Manga Club and the bustling town of Los Belones are all within a 5 min drive