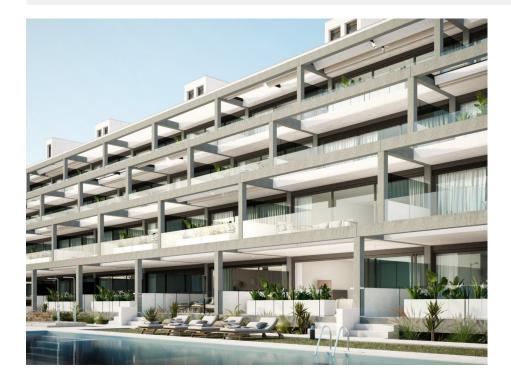

NEW BUILD RESIDENTIAL COMPLEX IN MAR DE CRISTAL New Build modern residential complex of apartments and penthouses located very close to the promenade and the long lovely sandy beaches of Mar de Cristal. You can choose from ground floor apartments with a private garden, mid-floor apartments with a terrace, and penthouses with private solarium. Properties has 2 or 3 bedrooms and 2 bathrooms. The apartments have a modern design, presenting an open plan living area, combining the kitchen, dining area and lounge, into a large space with access to the terrace. The master bedroom has a private bathroom. Built with top quality finishes, fitted wardrobes, pre-installation of ducted A/C, a storage room, and a underground parking space. All the daily necessities, like supermarkets, bars and restaurants, are available all year 'round and are located close to the complex. Mar de Cristal has beautiful sandy beaches, a tennis centre, marina, supermarkets, bars and restaurants. The Calblangue national park where you will find unspoilt long white sandy beaches, as well as the famous La Manga Club and the bustling town of Los Belones are all within a 5 min drive