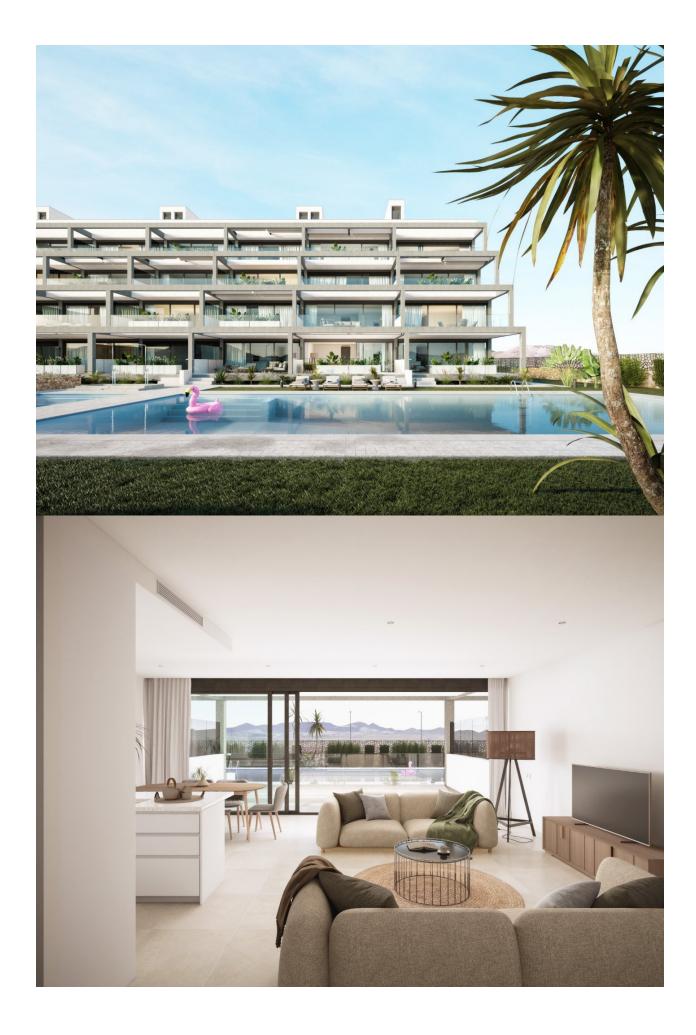

NEW BUILD RESIDENTIAL COMPLEX IN MAR DE CRISTAL New Build modern residential complex of apartments and penthouses located very close to the promenade and the long lovely sandy beaches of Mar de Cristal. You can choose from ground floor apartments with a private garden, mid-floor apartments with a terrace, and penthouses with private solarium. Properties has 2 or 3 bedrooms and 2 bathrooms. The apartments have a modern design, presenting an open plan living area, combining the kitchen, dining area and lounge, into a large space with access to the terrace. The master bedroom has a private bathroom. Built with top quality finishes, fitted wardrobes, pre-installation of ducted A/C, a storage room, and a underground parking space. All the daily necessities, like supermarkets, bars and restaurants, are available all year 'round and are located close to the complex. Mar de Cristal has beautiful sandy beaches, a tennis centre, marina, supermarkets, bars and restaurants. The Calblangue national park where you will find unspoilt long white sandy beaches, as well as the famous La Manga Club and the bustling town of Los Belones are all within a 5 min drive