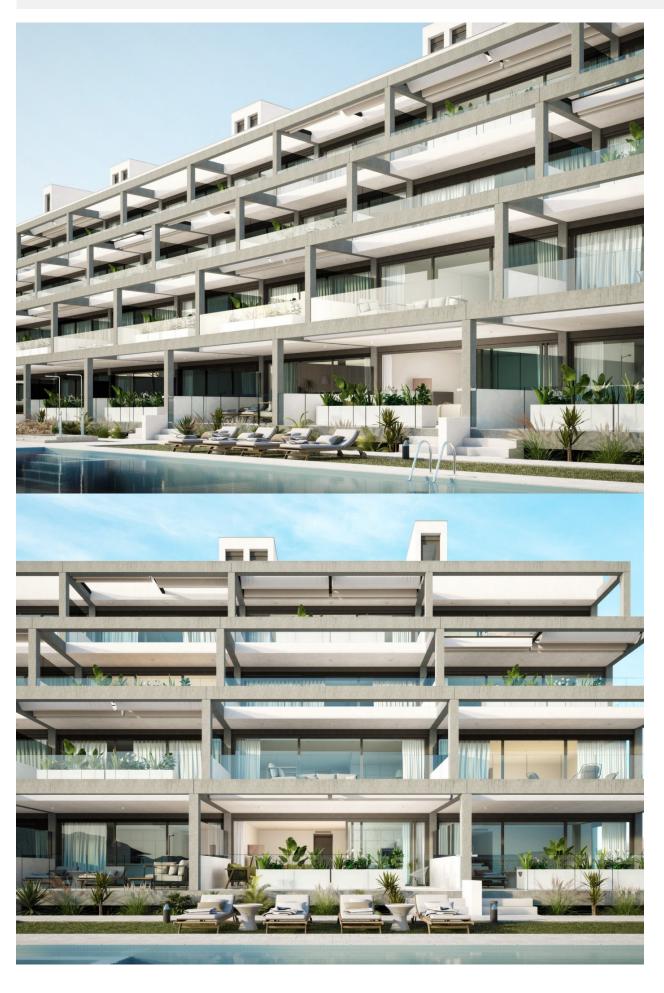

NEW BUILD RESIDENTIAL COMPLEX IN MAR DE CRISTAL New Build modern residential complex of apartments and penthouses located very close to the promenade and the long lovely sandy beaches of Mar de Cristal. You can choose from ground floor apartments with a private garden, mid-floor apartments with a terrace, and penthouses with private solarium. Properties has 2 or 3 bedrooms and 2 bathrooms. The apartments have a modern design, presenting an open plan living area, combining the kitchen, dining area and lounge, into a large space with access to the terrace. The master bedroom has a private bathroom. Built with top quality finishes, fitted wardrobes, pre-installation of ducted A/C, a storage room, and a underground parking space. All the daily necessities, like supermarkets, bars and restaurants, are available all year 'round and are located close to the complex. Mar de Cristal has beautiful sandy beaches, a tennis centre, marina, supermarkets, bars and restaurants. The Calblangue national park where you will find unspoilt long white sandy beaches, as well as the famous La Manga Club and the bustling town of Los Belones are all within a 5 min drive