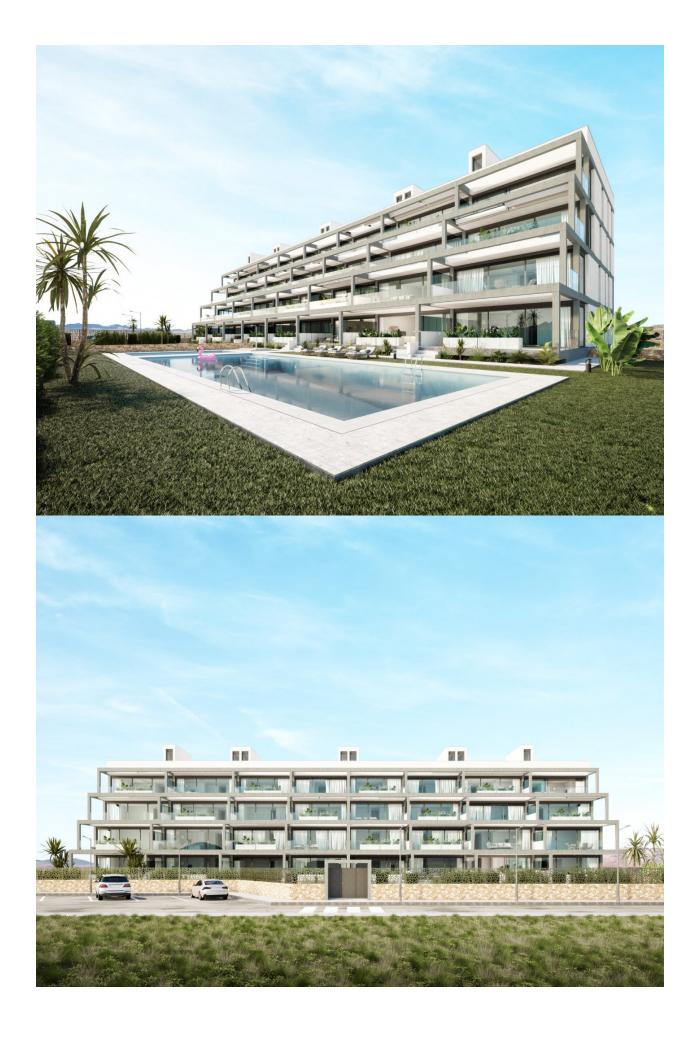

NEW BUILD RESIDENTIAL COMPLEX IN MAR DE CRISTAL New Build modern residential complex of apartments and penthouses located very close to the promenade and the long lovely sandy beaches of Mar de Cristal. You can choose from ground floor apartments with a private garden, mid-floor apartments with a terrace, and penthouses with private solarium. Properties has 2 or 3 bedrooms and 2 bathrooms. The apartments have a modern design, presenting an open plan living area, combining the kitchen, dining area and lounge, into a large space with access to the terrace. The master bedroom has a private bathroom. Built with top quality finishes, fitted wardrobes, pre-installation of ducted A/C, a storage room, and a underground parking space. All the daily necessities, like supermarkets, bars and restaurants, are available all year 'round and are located close to the complex. Mar de Cristal has beautiful sandy beaches, a tennis centre, marina, supermarkets, bars and restaurants. The Calblangue national park where you will find unspoilt long white sandy beaches, as well as the famous La Manga Club and the bustling town of Los Belones are all within a 5 min drive

from the village. Murcia airport is 25 mins and Alicante 1 hour drive. You can also visit the historic cities of Cartagena and Murcia.

**EXTRA** 

•

LIVING AREA / SUPERFICIE ÚTIL PROYECTO BUILT AREA / SUPERFICIE CONSTRUIDA PROYECTO UNCOVERED TERRACE / TERRAZA DESCUBIERTA