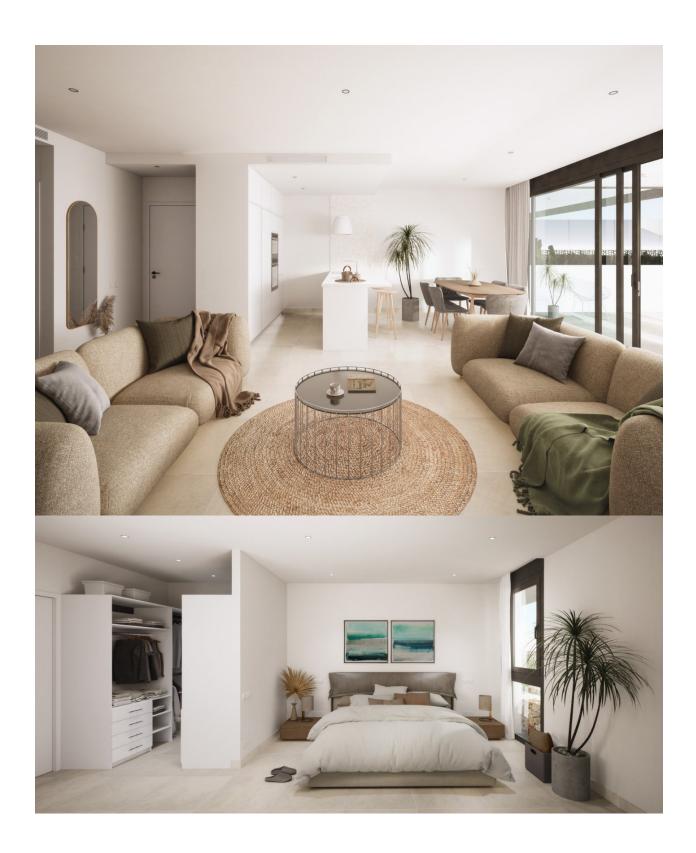

NEW BUILD RESIDENTIAL COMPLEX IN MAR DE CRISTAL New Build modern residential complex of apartments and penthouses located very close to the promenade and the long lovely sandy beaches of Mar de Cristal. You can choose from ground floor apartments with a private garden, mid-floor apartments with a terrace, and penthouses with private solarium. Properties has 2 or 3 bedrooms and 2 bathrooms. The apartments have a modern design, presenting an open plan living area, combining the kitchen, dining area and lounge, into a large space with access to the terrace. The master bedroom has a private bathroom. Built with top quality finishes, fitted wardrobes, pre-installation of ducted A/C, a storage room, and a underground parking space. All the daily necessities, like supermarkets, bars and restaurants, are available all year 'round and are located close to the complex. Mar de Cristal has beautiful sandy beaches, a tennis centre, marina, supermarkets, bars and restaurants. The Calblangue national park where you will find unspoilt long white sandy beaches, as well as the famous La Manga Club and the bustling town of Los Belones are all within a 5 min drive