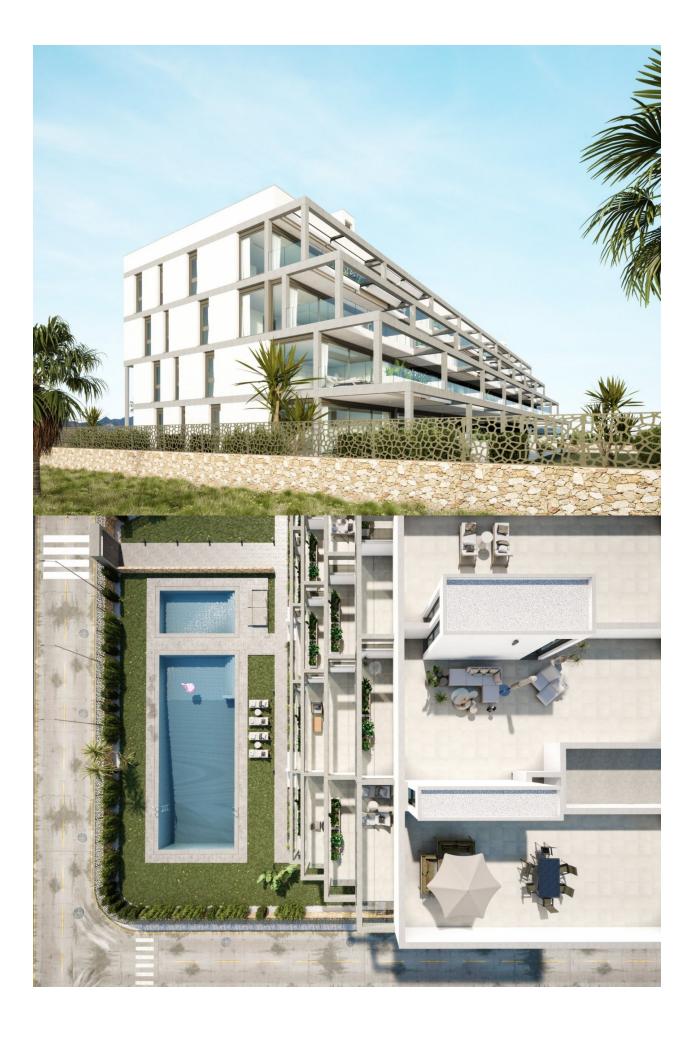

NEW BUILD RESIDENTIAL COMPLEX IN MAR DE CRISTAL New Build modern residential complex of apartments and penthouses located very close to the promenade and the long lovely sandy beaches of Mar de Cristal. You can choose from ground floor apartments with a private garden, mid-floor apartments with a terrace, and penthouses with private solarium. Properties has 2 or 3 bedrooms and 2 bathrooms. The apartments have a modern design, presenting an open plan living area, combining the kitchen, dining area and lounge, into a large space with access to the terrace. The master bedroom has a private bathroom. Built with top quality finishes, fitted wardrobes, pre-installation of ducted A/C, a storage room, and a underground parking space. All the daily necessities, like supermarkets, bars and restaurants, are available all year 'round and are located close to the complex. Mar de Cristal has beautiful sandy beaches, a tennis centre, marina, supermarkets, bars and restaurants. The Calblangue national park where you will find unspoilt long white sandy beaches, as well as the famous La Manga Club and the bustling town of Los Belones are all within a 5 min drive

from the village. Murcia airport is 25 mins and Alicante 1 hour drive. You can also visit the historic cities of Cartagena and Murcia.

**EXTRA** 

•

LIVING AREA / SUPERFICIE ÚTIL PROYECTO BUILT AREA / SUPERFICIE CONSTRUIDA PROYECTO UNCOVERED TERRACE / TERRAZA DESCUBIERTA