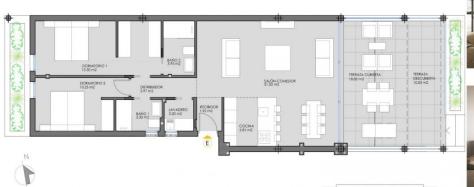

from the village. Murcia airport is 25 mins and Alicante 1 hour drive. You can also visit the historic cities of Cartagena and Murcia.

**EXTRA** 

•

LIVING AREA / SUPERFICIE ÚTIL PROYECTO BUILT AREA / SUPERFICIE CONSTRUIDA PROYECTO UNCOVERED TERRACE / TERRAZA DESCUBIERTA

LIVING AREA / SUPERFICIE ÚTIL PROYECTO BUILT AREA / SUPERFICIE CONSTRUIDA PROYECTO UNCOVERED TERRACE / TERRAZA DESCUBIERTA

PARCELA 43 ANTILIA TERRACES IV

BAJO D 96.22 m<sup>2</sup> 127,19 m<sup>2</sup> 10.83 m<sup>2</sup>