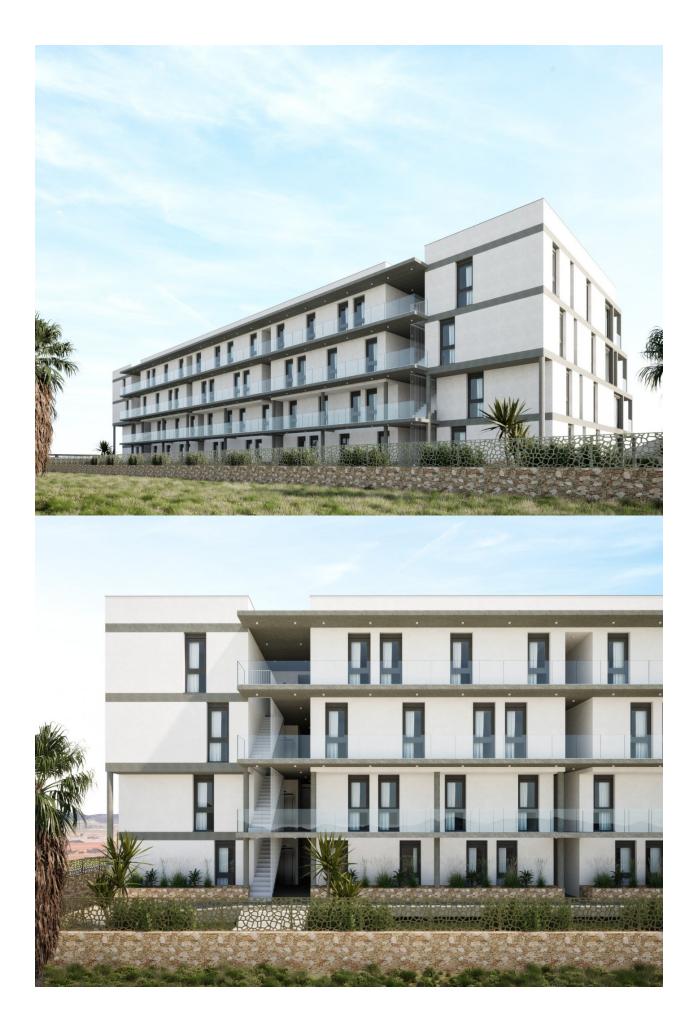

NEW BUILD RESIDENTIAL COMPLEX IN MAR DE CRISTAL New Build modern residential complex of apartments and penthouses located very close to the promenade and the long lovely sandy beaches of Mar de Cristal. You can choose from ground floor apartments with a private garden, mid-floor apartments with a terrace, and penthouses with private solarium. Properties has 2 or 3 bedrooms and 2 bathrooms. The apartments have a modern design, presenting an open plan living area, combining the kitchen, dining area and lounge, into a large space with access to the terrace. The master bedroom has a private bathroom. Built with top quality finishes, fitted wardrobes, pre-installation of ducted A/C, a storage room, and a underground parking space. All the daily necessities, like supermarkets, bars and restaurants, are available all year 'round and are located close to the complex. Mar de Cristal has beautiful sandy beaches, a tennis centre, marina, supermarkets, bars and restaurants. The Calblangue national park where you will find unspoilt long white sandy beaches, as well as the famous La Manga Club and the bustling town of Los Belones are all within a 5 min drive

from the village. Murcia airport is 25 mins and Alicante 1 hour drive. You can also visit the historic cities of Cartagena and Murcia.

**EXTRA** 

•

LIVING AREA / SUPERFICIE ÚTIL PROYECTO BUILT AREA / SUPERFICIE CONSTRUIDA PROYECTO UNCOVERED TERRACE / TERRAZA DESCUBIERTA