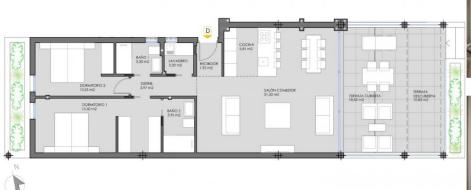

from the village. Murcia airport is 25 mins and Alicante 1 hour drive. You can also visit the historic cities of Cartagena and Murcia.

**EXTRA** 

•

LIVING AREA / SUPERFICIE ÚTIL PROYECTO BUILT AREA / SUPERFICIE CONSTRUIDA PROYECTO UNCOVERED TERRACE / TERRAZA DESCUBIERTA

LIVING AREA / SUPERFICIE ÚTIL PROYECTO BUILT AREA / SUPERFICIE CONSTRUIDA PROYECTO UNCOVERED TERRACE / TERRAZA DESCUBIERTA

PARCELA 43 ANTILIA TERRACES IV

BAJO D 96.22 m<sup>2</sup> 127,19 m<sup>2</sup> 10.83 m<sup>2</sup>