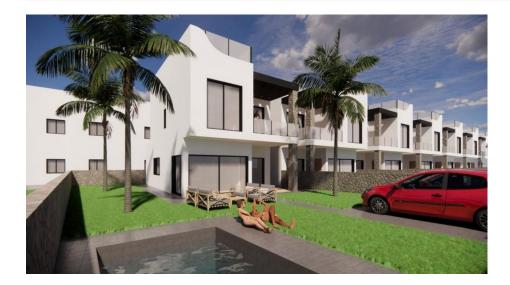

WONDERFUL NEW BUILD RESIDENTIAL COMPLEX OF VILLAS IN PUNTA PRIMA, ORIHUELA COSTA only a few meters from the centre. This new build 125m2 villa is built on a plot of 210m2 over two floors with a sunny roof terrace. On the ground floor there is a bright and spacious living room with an open plan kitchen, 1 bedroom with fitted wardrobes and 1 bathroom. On the first floor you can find other 3 bedrooms with fitted wardrobes and 2 bathrooms (1 en-suite with the main bedroom). From the main bedroom you can access a 12m2 terrace. There are stairs to the top floor where you will find a large 61m2 solarium. The complex will offer nice green areas with a playground for children, a gym and two communal pools. It is located just a few meters from the centre of Punta Prima where you will find all the amenities you may need; nice restaurants, cafes, supermarkets, pharmacies and more. Punta Prima is located just 5 km from Torrevieja and has a good health infrastructure and a plenty of services available throughout the year. Just 10 km away we can find the golf courses of Villamartín, Campoamor, Las Ramblas, Las Colinas and Lo Romero, as well as the commercial centres of La Zenia and Habaneras. Nearest Airports: Alicante Airport 45mins drive (70km) and Murcia (Corvera) 42 mins (58km).