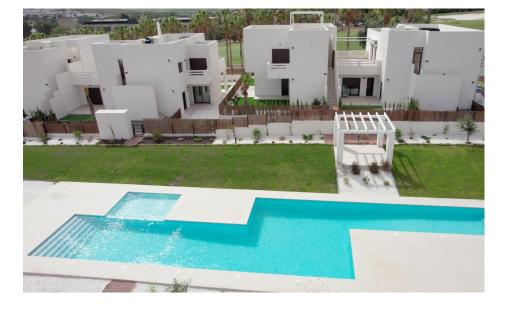

NEW BUILD RESIDENTIAL IN LA FINCA GOLF New Build residential complex of bungalow apartments and townhouses in La Finca golf. Modern bungalows has 2 bedrooms, 2 bathrooms, open plan kitchen integrated with the living area connecting the bedrooms, bathrooms and terrace. Ground floor bungalows has terraces and gardens, top floor bungalows has terraces and solariums on the upper floor. Its south orientation provides natural lighting at any time of the year and natural heating from dawn to sunset, which reduces energy consumption. The opened concept properties with windows and sliding doors that allows cross ventilation and lets the light in. The properties are situated so, that the light can enter everywhere, but at the same time it offers some fresh and cozy corners. New development takes place on an incredible plot where homes have been implemented with a careful design and large spaces to achieve maximum comfort. Its design focuses on the comfort and well-being of its residents and combines contemporary style and Mediterranean character, inheriting traditional morphology with the use of stones on the façade and canopies. Kitchens will be delivered fully furnished with a current design of high-capacity high and low furniture. The base units are in white matte lacquered laminate and the upper units

in melamine wood with texture on the columns. Semi-hidden handle profile with gola\* system. Countertop in work area and peninsula Quarz Compac Blanco Luna or similar. Armoured main door with white lacquered finish on the interior leaf and brown texture on the exterior. Optical peephole and security lock. White lacquered interior doors, with a three-strip front and rectangular stainless steel handlers. Built-in wardrobes with white sliding doors. Windows and sliding doors in brown aluminium carpentry with a textured finish. Tilt-and-turn windows in bathrooms, with frosted effect glass and manual blinds. Electric and motorized blinds, finished in brown textured aluminium. All blinds are connected to the home automation system and are synchronized to close and open, and can be operated from the App. Special double glazing with solar control and low emissivity, to make the most of natural light and save on energy costs. Optimal aesthetic appearance, exceptional colour and minimal reflection. Energy certification class A Properties offers a high level of energy certification. This is possible thanks to the thermal insulation of roofs and walls, the aluminium joinery with double glazing, and the installation of 5 solar panels by block The homes are equipped with electrical and telecommunications outlets required by the Low Voltage Electrotechnical Regulations. Intercom for communication between the home and the main entrance. We include an advanced home automation system to control the motorized blinds and three light points. Legrand Valena Next series mechanisms that can be connected to the home automation system. Air-conditioning pre-installation: central or split depending of the model. Fully fitted alarm system with one sensor by room, touch panel and siren. New development is located at La Finca Golf. It is placed next to the first line of golf facing the 11th fairway at La Finca Golf course, one of the most emblematic complexes in the southeast of Spain and a common refuge for golf lovers. Located just 4 minutes from Algorfa, in Costa Blanca South, this complex with indoor parking, community pool and garden areas is the perfect place for those who want to enjoy the Mediterranean lifestyle: proximity to the beach, golf and mountains, surrounded by tranquillity, but with access to all types of services and leisure areas. Few minutes away from the most beautiful beaches of the southern Costa Blanca and places of exceptional beauty such as the Laguna Rosa de Torrevieja or the Dunes of Guardamar del Segura. Its proximity and easy access to the AP-7 highway and main national roads connect complex with numerous towns on the Costa Blanca such as Orihuela, Cartagena, Elche, Murcia and Alicante. The airports of Alicante and Murcia are less than 30 minutes driving with connections to the main European capitals.