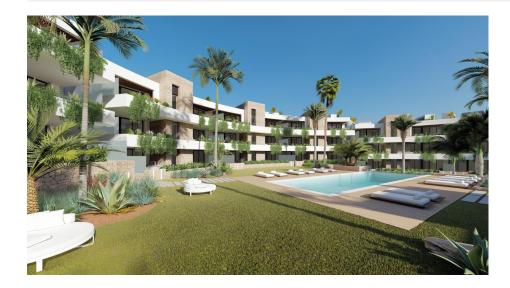

NEW BUILD RESIDENTIAL COMPLEX IN LA MANGA CLUB RESORT New Build exclusive residential of 42 apartments ideal for personal use or investment in on of the famous La Manga Club Resorts. These modern, light-filled residences afford stunning views of the Mar Menor, and their spacious terraces and the community pool let you enjoy the Mediterranean sun to the fullest. These are the last central development of new-build homes at La Manga Club, just a 5-minute walk from all the shops and restaurants. Sports rights are included and each home include a storage facility. One leaf internal doors of 210x82,5x4 cm., of MDF board, pre-lacquered in white, with horizontal slots every 50 cm. Prefabricated imbedded cabinet with sliding doors, of MDF board panelling, pre-lacquered in white. In bathrooms, tiling with porcelain stoneware, size 60 x 30 cm, set on a supporting surface of laminated plasterboard interior wall. In kitchens, tiling with porcelain stoneware tiles, size 60 x 30 cm, set on a supporting surface of laminated plasterboard interior wall. Aerothermal heating system, air conditioning and sanitary hot water. High efficiency fan coils. DOUBLE FLOW mechanically controlled ventilation. Armoured entry door block. White