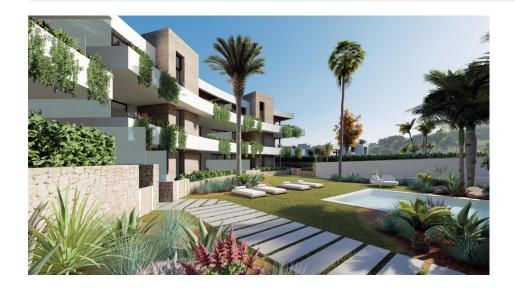

NEW BUILD RESIDENTIAL COMPLEX IN LA MANGA CLUB RESORT New Build exclusive residential of 42 apartments ideal for personal use or investment in on of the famous La Manga Club Resorts. These modern, light-filled residences afford stunning views of the Mar Menor, and their spacious terraces and the community pool let you enjoy the Mediterranean sun to the fullest. These are the last central development of new-build homes at La Manga Club, just a 5-minute walk from all the shops and restaurants. Sports rights are included and each home include a storage facility. One leaf internal doors of 210x82,5x4 cm., of MDF board, pre-lacquered in white, with horizontal slots every 50 cm. Prefabricated imbedded cabinet with sliding doors, of MDF board panelling, pre-lacquered in white. In bathrooms, tiling with porcelain stoneware, size 60 x 30 cm, set on a supporting surface of laminated plasterboard interior wall. In kitchens, tiling with porcelain stoneware tiles, size 60 x 30 cm, set on a supporting surface of laminated plasterboard interior wall. Aerothermal heating system, air conditioning and sanitary hot water. High efficiency fan coils. DOUBLE FLOW mechanically controlled ventilation. Armoured entry door block. White finish. Security Class 3. Folding metallic gate for vehicle access. Manual opening one-sided metallic gate for pedestrian access. La Manga Club is one of Europe's leading sport and leisure resorts. Bordered by natural

parks and unspoilt beaches, its privileged location boasts exclusive holiday and residential accommodation on the Spanish Mediterranean coast. Founded in 1972, La Manga Club is a warm, safe, and vibrant community that has long attracted families and golf lovers with its diverse and outstanding leisure offer. La Manga Club enjoys excellent air connections. The local airports of Corvera (only 50 km away) and Alicante (less than 100 km away) offer regular flights to the rest of Europe, making it easy to arrive and depart from the resort.