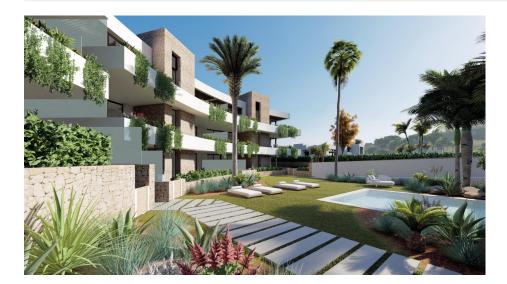

NEW BUILD RESIDENTIAL COMPLEX IN LA MANGA CLUB RESORT New Build exclusive residential of 42 apartments ideal for personal use or investment in on of the famous La Manga Club Resorts. These modern, light-filled residences afford stunning views of the Mar Menor, and their spacious terraces and the community pool let you enjoy the Mediterranean sun to the fullest. These are the last central development of new-build homes at La Manga Club, just a 5-minute walk from all the shops and restaurants. Sports rights are included and each home include a storage facility. One leaf internal doors of 210x82,5x4 cm., of MDF board, pre-lacquered in white, with horizontal slots every 50 cm. Prefabricated imbedded cabinet with sliding doors, of MDF board panelling, pre-lacquered in white. In bathrooms, tiling with porcelain stoneware, size 60 x 30 cm, set on a supporting surface of laminated plasterboard interior wall. In kitchens, tiling with porcelain stoneware tiles, size 60 x 30 cm, set on a supporting surface of laminated plasterboard interior wall. Aerothermal heating system, air conditioning and sanitary hot water. High efficiency fan coils. DOUBLE FLOW mechanically controlled ventilation. Armoured entry door block. White finish. Security Class 3. Folding metallic gate for vehicle access. Manual opening one-sided metallic gate for pedestrian access. La Manga Club is one of Europe's leading sport and leisure resorts. Bordered by natural