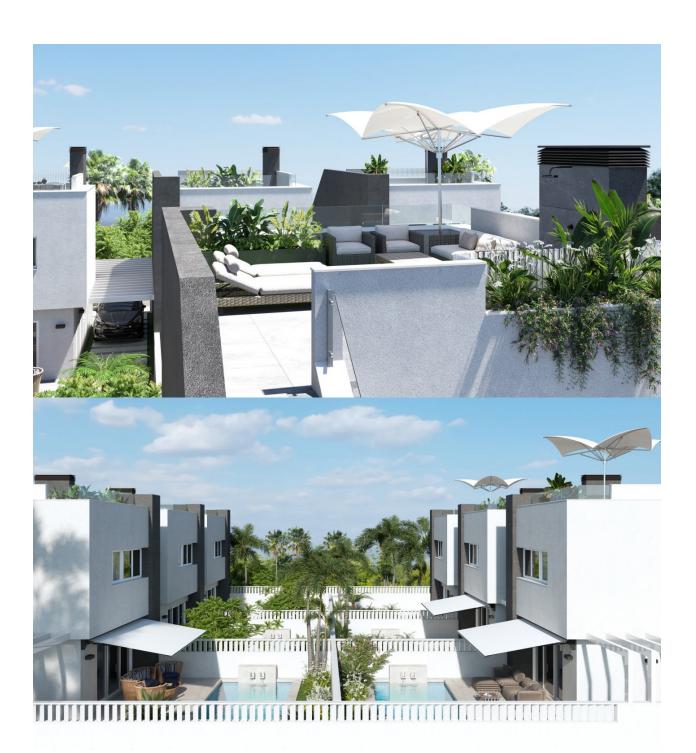

MAGNIFICENT NEW BUILD VILLA IN PILAR DE LA HORADADA with private pool and garden. This 110m2 villa consists of 3 bedrooms, 3 bathrooms, an open plan kitchen with the living room, a 33m2 solarium, a 94m2 terrace and a 165m2 garden with private pool and parking space. Pilar de la Horadada is a typical Spanish village in the most southern part of the Costa Blanca. The large main street has supermarkets, lots of shops, restaurants and bars and some lovely squares. The beautiful beaches of Torre de la Horadada and Mil Palmeras with fine sand promenade is just 5 minutes away. In addition to the original established Golf courses on the Orihuela Costa Villamartin, Las Ramblas, Real Campoamor and Las Colinas approximately 14km away, Pilar de la Horadada is also well served with the excellent course Lo Romero only 4.2km drive. Only 8.2km away between San Javier and San Pedro del Pinatar, is Dos Mares shopping centre, and the major shopping centres of Murcia and Cartagena are also both under an hour's drive away. Further towards the Orihuela Costa, only a 15 minute journey you will find "La Zenia Boulevard" the largest shopping centre in the Alicante region. Nearest Airports: Murcia Corvera Airport 35 minutes (46km) and Alicante Airport 50 minutes (77km)

### Planta Cubierta / Rooftop / Solarium