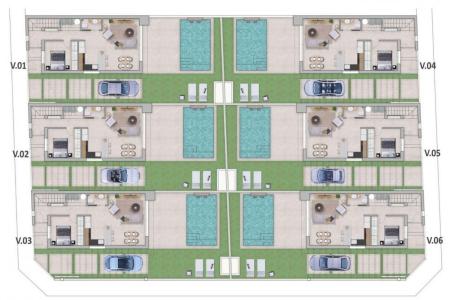

### Superficie de parcelas:

| Parcela V.01 | 165,62 m²             |
|--------------|-----------------------|
| Parcela V.02 | 165,85 m <sup>2</sup> |
| Parcela V.03 | 168,85 m <sup>2</sup> |
| Parcela V.04 | 165,53 m <sup>2</sup> |
| Parcela V.05 | 165,62 m²             |
|              |                       |

TOTAL SUP. DF PARCELA......1.000 m²