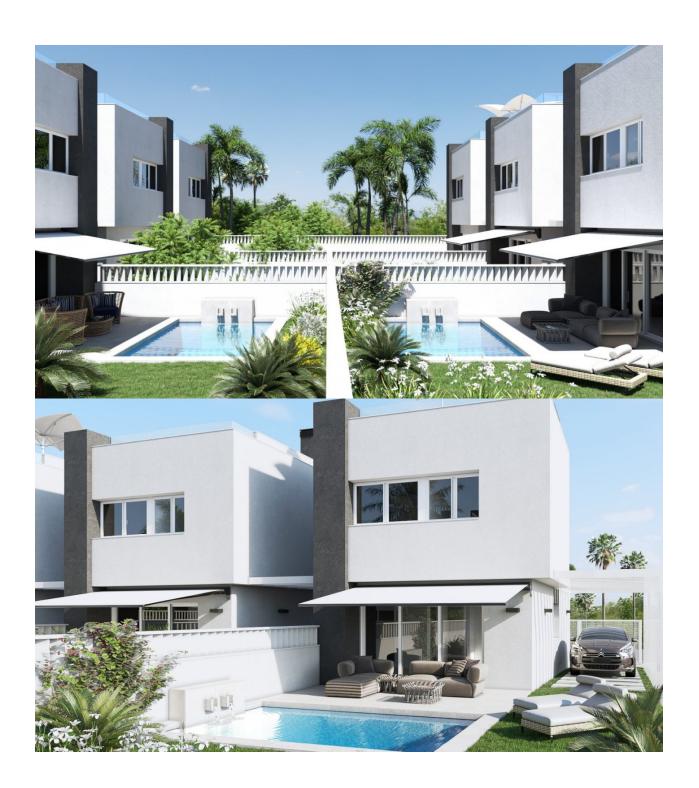

MAGNIFICENT NEW BUILD VILLA IN PILAR DE LA HORADADA with private pool and garden. This 110m2 villa consists of 3 bedrooms, 3 bathrooms, an open plan kitchen with the living room, a 33m2 solarium, a 94m2 terrace and a 165m2 garden with private pool and parking space. Pilar de la Horadada is a typical Spanish village in the most southern part of the Costa Blanca. The large main street has supermarkets, lots of shops, restaurants and bars and some lovely squares. The beautiful beaches of Torre de la Horadada and Mil Palmeras with fine sand promenade is just 5 minutes away. In addition to the original established Golf courses on the Orihuela Costa Villamartin, Las Ramblas, Real Campoamor and Las Colinas approximately 14km away, Pilar de la Horadada is also well served with the excellent course Lo Romero only 4.2km drive. Only 8.2km away between San Javier and San Pedro del Pinatar, is Dos Mares shopping centre, and the major shopping centres of Murcia and Cartagena are also both under an hour's drive away. Further towards the Orihuela Costa, only a 15 minute journey you will find "La Zenia Boulevard" the largest shopping centre in the Alicante region. Nearest Airports: Murcia Corvera Airport 35 minutes (46km) and Alicante Airport 50 minutes (77km)