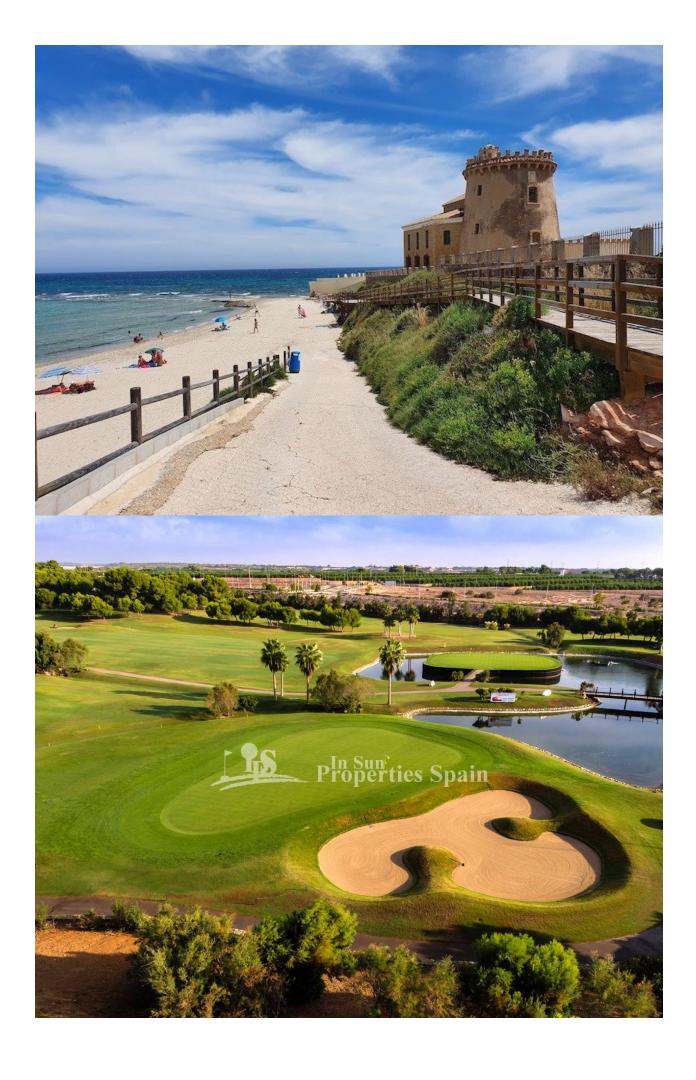

MAGNIFICENT NEW BUILD VILLA IN PILAR DE LA HORADADA with private pool and garden. This 110m2 villa consists of 3 bedrooms, 3 bathrooms, an open plan kitchen with the living room, a 33m2 solarium, a 94m2 terrace and a 165m2 garden with private pool and parking space. Pilar de la Horadada is a typical Spanish village in the most southern part of the Costa Blanca. The large main street has supermarkets, lots of shops, restaurants and bars and some lovely squares. The beautiful beaches of Torre de la Horadada and Mil Palmeras with fine sand promenade is just 5 minutes away. In addition to the original established Golf courses on the Orihuela Costa Villamartin, Las Ramblas, Real Campoamor and Las Colinas approximately 14km away, Pilar de la Horadada is also well served with the excellent course Lo Romero only 4.2km drive. Only 8.2km away between San Javier and San Pedro del Pinatar, is Dos Mares shopping centre, and the major shopping centres of Murcia and Cartagena are also both under an hour's drive away. Further towards the Orihuela Costa, only a 15 minute journey you will find "La Zenia Boulevard" the largest shopping centre in the Alicante region. Nearest Airports: Murcia Corvera Airport 35 minutes (46km) and Alicante Airport 50 minutes (77km)