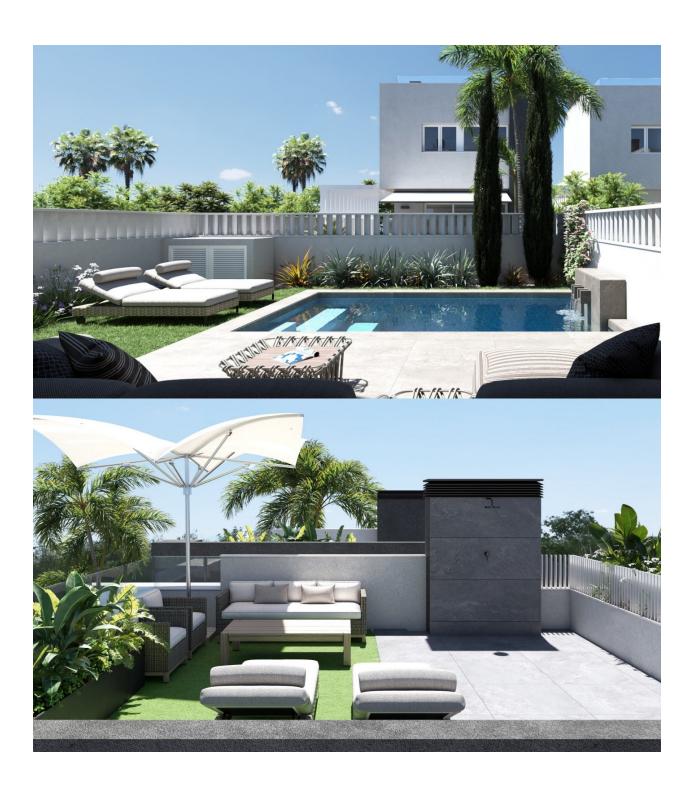

MAGNIFICENT NEW BUILD VILLA IN PILAR DE LA HORADADA with private pool and garden. This 110m2 villa consists of 3 bedrooms, 3 bathrooms, an open plan kitchen with the living room, a 33m2 solarium, a 94m2 terrace and a 165m2 garden with private pool and parking space. Pilar de la Horadada is a typical Spanish village in the most southern part of the Costa Blanca. The large main street has supermarkets, lots of shops, restaurants and bars and some lovely squares. The beautiful beaches of Torre de la Horadada and Mil Palmeras with fine sand promenade is just 5 minutes away. In addition to the original established Golf courses on the Orihuela Costa Villamartin, Las Ramblas, Real Campoamor and Las Colinas approximately 14km away, Pilar de la Horadada is also well served with the excellent course Lo Romero only 4.2km drive. Only 8.2km away between San Javier and San Pedro del Pinatar, is Dos Mares shopping centre, and the major shopping centres of Murcia and Cartagena are also both under an hour's drive away. Further towards the Orihuela Costa, only a 15 minute journey you will find "La Zenia Boulevard" the largest shopping centre in the Alicante region. Nearest Airports: Murcia Corvera Airport 35 minutes (46km) and Alicante Airport 50 minutes (77km)

## VIVIENDA 1

| SUPERFICIE ÚTIL                       |
|---------------------------------------|
| Planta baja                           |
| Salón - Comedor - Cocina              |
| Dormitorio 1                          |
| Entrada 1.80 m²                       |
| Aseo                                  |
| Pasillo                               |
| TOTAL PB46,77 m <sup>2</sup>          |
| Planta primera                        |
| Dormitorio 2                          |
| Dormitorio 3                          |
| Baño 1                                |
| Baño 23.13 m²                         |
| Pasillo3.83 m²                        |
| TOTAL P135,57 m <sup>2</sup>          |
| TOTAL SUPERFICIE ÚTIL 82,34 m²        |
| EXTERIORES                            |
| Planta baja                           |
| Patio                                 |
| Piscina 15,00 m²                      |
| Planta primera                        |
| Terraza 111,09 m²                     |
| Planta cubierta                       |
| Solarium                              |
|                                       |
| Superficie construída                 |
| Planta baja58,90 m²                   |
| Planta primera51,92 m²                |
| TOTAL SUPERFICIE CONSTRUÍDA 110,82 m² |
| SUPERFICIE DE PARCELA165,62 m²        |
|                                       |