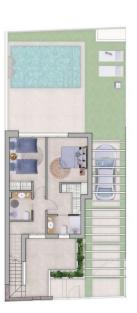

### Planta Baja / Ground Floor

## VIVIENDA 1

| SUPERFICIE ÚTIL                       |
|---------------------------------------|
| Planta baja                           |
| Salón - Comedor - Cocina              |
| Dormitorio 1                          |
| Entrada 1.80 m²                       |
| Aseo                                  |
| Pasillo                               |
| TOTAL PB46,77 m <sup>2</sup>          |
| Planta primera                        |
| Dormitorio 2                          |
| Dormitorio 3                          |
| Baño 1                                |
| Baño 23.13 m²                         |
| Pasillo3.83 m²                        |
| TOTAL P135,57 m <sup>2</sup>          |
| TOTAL SUPERFICIE ÚTIL 82,34 m²        |
| EXTERIORES                            |
| Planta baja                           |
| Patio                                 |
| Piscina 15,00 m²                      |
| Planta primera                        |
| Terraza 111,09 m²                     |
| Planta cubierta                       |
| Solarium                              |
|                                       |
| Superficie construída                 |
| Planta baja58,90 m²                   |
| Planta primera51,92 m²                |
| TOTAL SUPERFICIE CONSTRUÍDA 110,82 m² |
| SUPERFICIE DE PARCELA165,62 m²        |
|                                       |