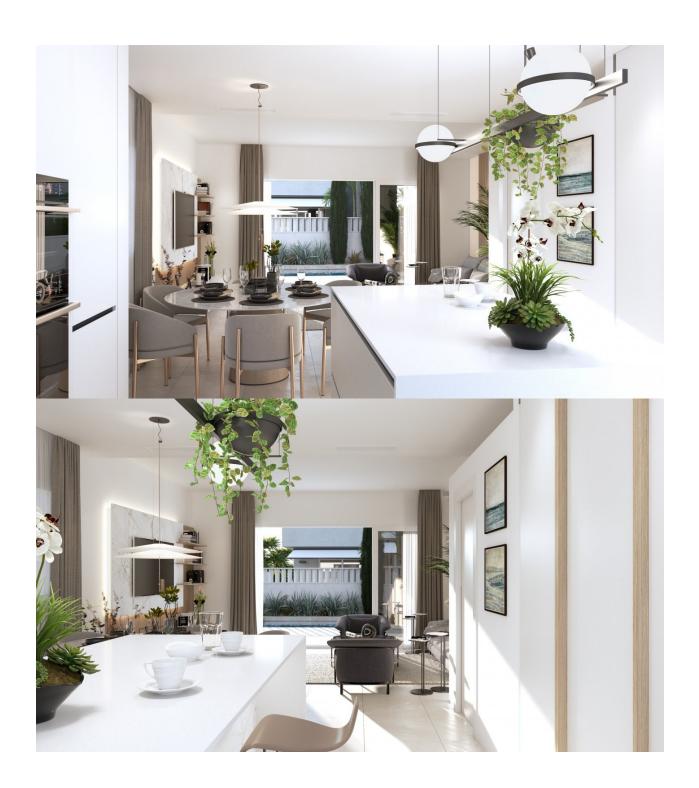

MAGNIFICENT NEW BUILD VILLA IN PILAR DE LA HORADADA with private pool and garden. This 110m2 villa consists of 3 bedrooms, 3 bathrooms, an open plan kitchen with the living room, a 33m2 solarium, a 94m2 terrace and a 165m2 garden with private pool and parking space. Pilar de la Horadada is a typical Spanish village in the most southern part of the Costa Blanca. The large main street has supermarkets, lots of shops, restaurants and bars and some lovely squares. The beautiful beaches of Torre de la Horadada and Mil Palmeras with fine sand promenade is just 5 minutes away. In addition to the original established Golf courses on the Orihuela Costa Villamartin, Las Ramblas, Real Campoamor and Las Colinas approximately 14km away, Pilar de la Horadada is also well served with the excellent course Lo Romero only 4.2km drive. Only 8.2km away between San Javier and San Pedro del Pinatar, is Dos Mares shopping centre, and the major shopping centres of Murcia and Cartagena are also both under an hour's drive away. Further towards the Orihuela Costa, only a 15 minute journey you will find "La Zenia Boulevard" the largest shopping centre in the Alicante region. Nearest Airports: Murcia Corvera Airport 35 minutes (46km) and Alicante Airport 50 minutes (77km)