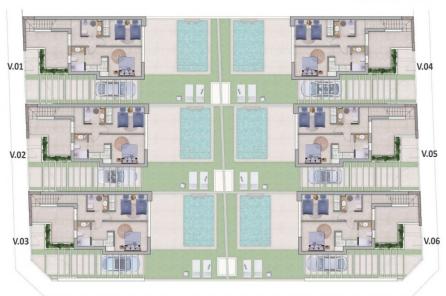

#### Superficie de parcelas:

| Parcela V.01 | 165,62 m²             |
|--------------|-----------------------|
| Parcela V.02 | 165,85 m²             |
| Parcela V.03 | 168,85 m²             |
| Parcela V.04 | 165,53 m <sup>2</sup> |
| Parcela V.05 | 165,62 m²             |
| Parcela V 04 | 168 53 m <sup>2</sup> |

TOTAL SUP. DF PARCELA......1.000 m²