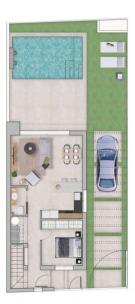

## VIVIENDA 1

| SUPERFICIE ÚTIL                       |
|---------------------------------------|
| Planta baja                           |
| Salón - Comedor - Cocina              |
| Dormitorio 1                          |
| Entrada 1.80 m²                       |
| Aseo                                  |
| Pasillo                               |
| TOTAL PB46,77 m <sup>2</sup>          |
| Planta primera                        |
| Dormitorio 2                          |
| Dormitorio 3                          |
| Baño 1                                |
| Baño 23.13 m²                         |
| Pasillo3.83 m²                        |
| TOTAL P135,57 m <sup>2</sup>          |
| TOTAL SUPERFICIE ÚTIL 82,34 m²        |
| EXTERIORES                            |
| Planta baja                           |
| Patio                                 |
| Piscina 15,00 m²                      |
| Planta primera                        |
| Terraza 111,09 m²                     |
| Planta cubierta                       |
| Solarium                              |
|                                       |
| Superficie construída                 |
| Planta baja58,90 m²                   |
| Planta primera51,92 m²                |
| TOTAL SUPERFICIE CONSTRUÍDA 110,82 m² |
| SUPERFICIE DE PARCELA165,62 m²        |
|                                       |

### Planta Baja / Ground Floor