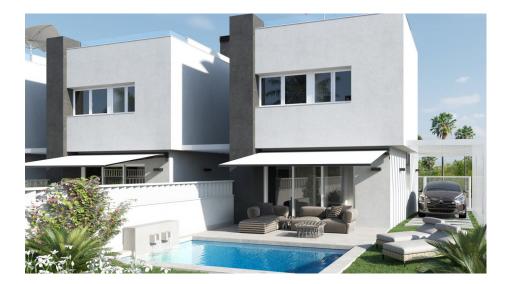

REF: # 9750 ORIHUELA COSTA

| INFO    |                |
|---------|----------------|
| :       | 380.000 €      |
| :       |                |
| :       | Orihuela Costa |
| :       | 3              |
| :       | 3              |
| ( m2 ): | 110            |
| ( m2 ): | 165            |
| ( m2 ): | 127            |
| :       |                |
| :       | -              |
|         |                |

MAGNIFICENT NEW BUILD VILLA IN PILAR DE LA HORADADA with private pool and garden. This 110m2 villa consists of 3 bedrooms, 3 bathrooms, an open plan kitchen with the living room, a 33m2 solarium, a 94m2 terrace and a 165m2 garden with private pool and parking space. Pilar de la Horadada is a typical Spanish village in the most southern part of the Costa Blanca. The large main street has supermarkets, lots of shops, restaurants and bars and some lovely squares. The beautiful beaches of Torre de la Horadada and Mil Palmeras with fine sand promenade is just 5 minutes away. In addition to the original established Golf courses on the Orihuela Costa Villamartin, Las Ramblas, Real Campoamor and Las Colinas approximately 14km away, Pilar de la Horadada is also well served with the excellent course Lo Romero only 4.2km drive. Only 8.2km away between San Javier and San Pedro del Pinatar, is Dos Mares shopping centre, and the major shopping centres of Murcia and Cartagena are also both under an hour's drive away. Further towards the Orihuela Costa, only a 15 minute journey you will find "La Zenia Boulevard" the largest shopping centre in the Alicante region. Nearest Airports: Murcia Corvera Airport 35 minutes (46km) and Alicante Airport 50 minutes (77km)