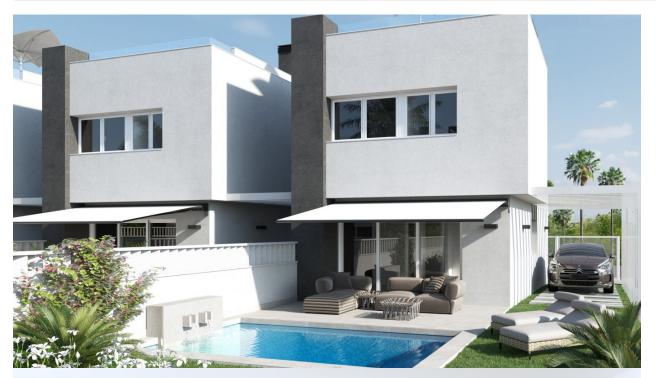

MAGNIFICENT NEW BUILD VILLA IN PILAR DE LA HORADADA with private pool and garden. This 110m2 villa consists of 3 bedrooms, 3 bathrooms, an open plan kitchen with the living room, a 33m2 solarium, a 94m2 terrace and a 165m2 garden with private pool and parking space. Pilar de la Horadada is a typical Spanish village in the most southern part of the Costa Blanca. The large main street has supermarkets, lots of shops, restaurants and bars and some lovely squares. The beautiful beaches of Torre de la Horadada and Mil Palmeras with fine sand promenade is just 5 minutes away. In addition to the original established Golf courses on the Orihuela Costa Villamartin, Las Ramblas, Real Campoamor and Las Colinas approximately 14km away, Pilar de la Horadada is also well served with the excellent course Lo Romero only 4.2km drive. Only 8.2km away between San Javier and San Pedro del Pinatar, is Dos Mares shopping centre, and the major shopping centres of Murcia and Cartagena are also both under an hour's drive away. Further towards the Orihuela Costa, only a 15 minute journey you will find "La Zenia Boulevard" the largest shopping centre in the Alicante region. Nearest Airports: Murcia Corvera Airport 35 minutes (46km) and Alicante Airport 50 minutes (77km)