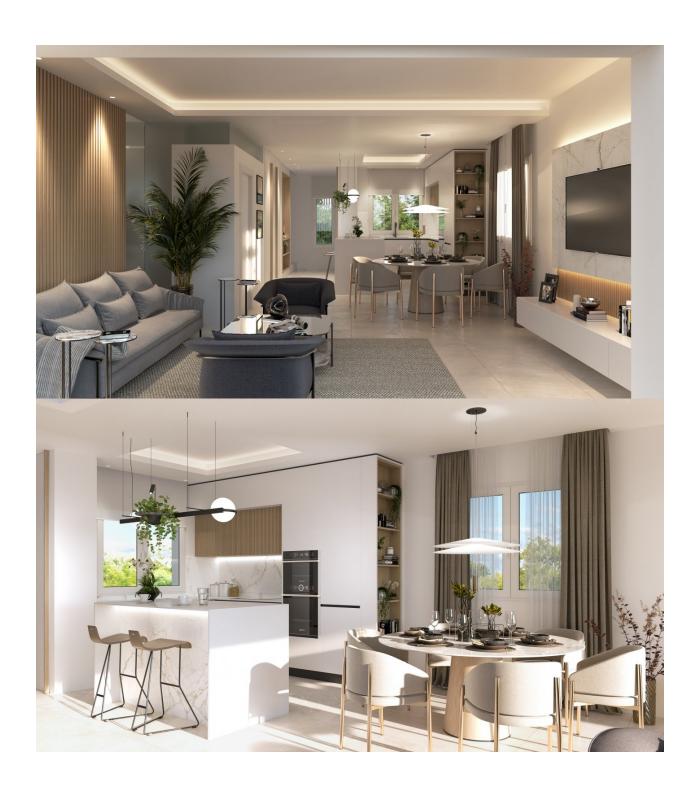

MAGNIFICENT NEW BUILD VILLA IN PILAR DE LA HORADADA with private pool and garden. This 110m2 villa consists of 3 bedrooms, 3 bathrooms, an open plan kitchen with the living room, a 33m2 solarium, a 94m2 terrace and a 165m2 garden with private pool and parking space. Pilar de la Horadada is a typical Spanish village in the most southern part of the Costa Blanca. The large main street has supermarkets, lots of shops, restaurants and bars and some lovely squares. The beautiful beaches of Torre de la Horadada and Mil Palmeras with fine sand promenade is just 5 minutes away. In addition to the original established Golf courses on the Orihuela Costa Villamartin, Las Ramblas, Real Campoamor and Las Colinas approximately 14km away, Pilar de la Horadada is also well served with the excellent course Lo Romero only 4.2km drive. Only 8.2km away between San Javier and San Pedro del Pinatar, is Dos Mares shopping centre, and the major shopping centres of Murcia and Cartagena are also both under an hour's drive away. Further towards the Orihuela Costa, only a 15 minute journey you will find "La Zenia Boulevard" the largest shopping centre in the Alicante region. Nearest Airports: Murcia Corvera Airport 35 minutes (46km) and Alicante Airport 50 minutes (77km)

# PROPERTY GALLERY

Planta Primera / First Floor

Planta Cubierta / Rooftop Solarium