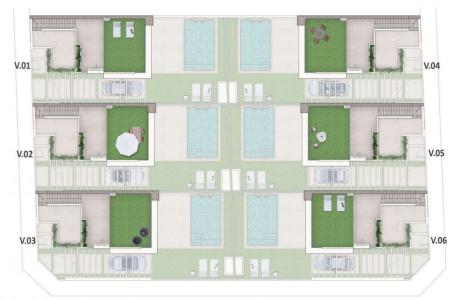

### Superficie de parcelas:

| Parcela V.01 | 165,62 m²             |
|--------------|-----------------------|
| Parcela V.02 | 165,85 m <sup>2</sup> |
| Parcela V.03 | 168,85 m <sup>2</sup> |
| Parcela V.04 | 165,53 m <sup>2</sup> |
| Parcela V.05 | 165,62 m²             |
|              |                       |

TOTAL SUP. DF PARCELA......1.000 m²

#### Superficie de parcelas:

| Parcela V.01 | 165,62 m²             |
|--------------|-----------------------|
| Parcela V.02 | 165,85 m²             |
| Parcela V.03 | 168,85 m²             |
| Parcela V.04 | 165,53 m <sup>2</sup> |
| Parcela V.05 | 165,62 m²             |
| Parcela V 04 | 168 53 m <sup>2</sup> |

## Superficie de parcelas:

| Parcela V.01 | 165,62 m <sup>2</sup> |
|--------------|-----------------------|
| Parcela V.02 | 165,85 m <sup>2</sup> |
| Parcela V.03 | 168,85 m <sup>2</sup> |
| Parcela V.04 | 165.53 m <sup>2</sup> |
| Parcela V.05 | 165,62 m²             |
|              |                       |