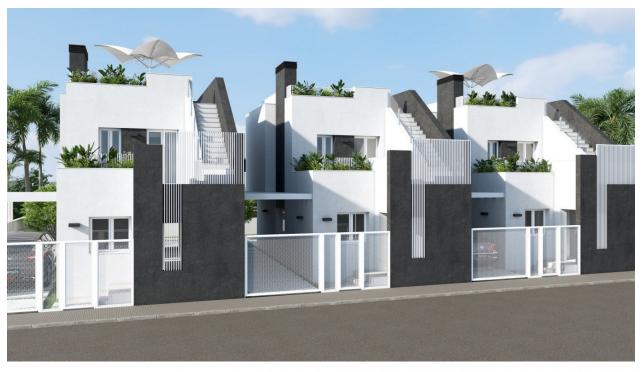

MAGNIFICENT NEW BUILD VILLA IN PILAR DE LA HORADADA with private pool and garden. This 110m2 villa consists of 3 bedrooms, 3 bathrooms, an open plan kitchen with the living room, a 33m2 solarium, a 94m2 terrace and a 165m2 garden with private pool and parking space. Pilar de la Horadada is a typical Spanish village in the most southern part of the Costa Blanca. The large main street has supermarkets, lots of shops, restaurants and bars and some lovely squares. The beautiful beaches of Torre de la Horadada and Mil Palmeras with fine sand promenade is just 5 minutes away. In addition to the original established Golf courses on the Orihuela Costa Villamartin, Las Ramblas, Real Campoamor and Las Colinas approximately 14km away, Pilar de la Horadada is also well served with the excellent course Lo Romero only 4.2km drive. Only 8.2km away between San Javier and San Pedro del Pinatar, is Dos Mares shopping centre, and the major shopping centres of Murcia and Cartagena are also both under an hour's drive away. Further towards the Orihuela Costa, only a 15 minute journey you will find "La Zenia Boulevard" the largest shopping centre in the Alicante region. Nearest Airports: Murcia Corvera Airport 35 minutes (46km) and Alicante Airport 50 minutes (77km)