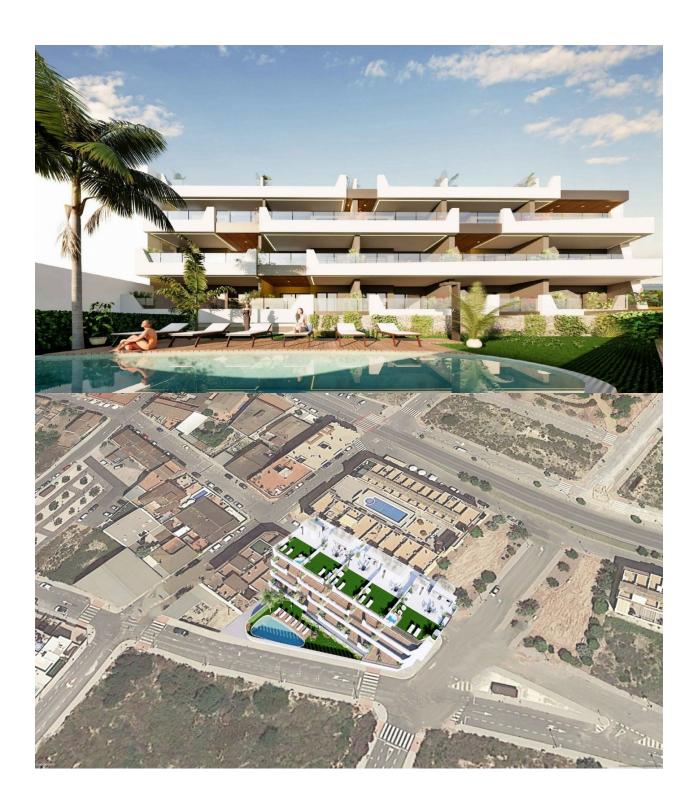

NEW BUILD APARTMENTS IN BENIJOFAR ROJALES. This 73m2 apartment is situated in a quiet area of Benijofar and consists of 2 bedrooms, 2 bathrooms and a 21m2 private terrace. The residential has a large green area with a swimming pool for all owners, as well as parking and storage. Benijofar it is a lovely village with a charming church and all services such as supermarkets, pharmacies, banks, restaurants and natural park located very close to the apartments. There are several golf courses close by as well as water parks in nearby Rojales and Torrevieja. The best beaches of Guardamar are only 10 minutes away by car with more than 11 km of white sand dunes and crystal clear waters. Benijófar located a few minutes from the N-332 and AP-7. Just 30 minutes from Alicante airport, 10 minutes from the beaches of Guardamar and Torrevieja.