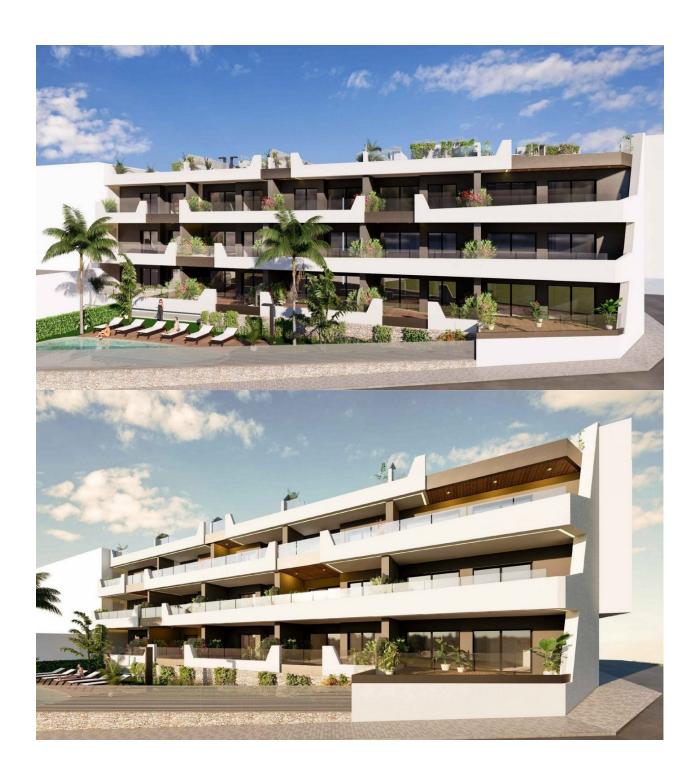

NEW BUILD APARTMENTS IN BENIJOFAR ROJALES. This 73m2 apartment is situated in a quiet area of Benijofar and consists of 2 bedrooms, 2 bathrooms and a 21m2 private terrace. The residential has a large green area with a swimming pool for all owners, as well as parking and storage. Benijofar it is a lovely village with a charming church and all services such as supermarkets, pharmacies, banks, restaurants and natural park located very close to the apartments. There are several golf courses close by as well as water parks in nearby Rojales and Torrevieja. The best beaches of Guardamar are only 10 minutes away by car with more than 11 km of white sand dunes and crystal clear waters. Benijófar located a few minutes from the N-332 and AP-7. Just 30 minutes from Alicante airport, 10 minutes from the beaches of Guardamar and Torrevieja.