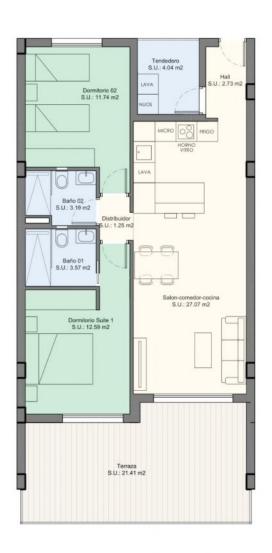

## 2 Dormitorios

| SUP. ÚTIL            | (m²)   |  |
|----------------------|--------|--|
| Salón-Comedor-Cocina | 27,07  |  |
| Dormitorio suite 1   | 12,59  |  |
| Baño 1               | 3,57   |  |
| Dormitorio 2         | 11,74  |  |
| Baño 2               | 3,19   |  |
| Distribuidor         | 1,24   |  |
| Hall                 | 2,73   |  |
| Tendedero            | 4,04   |  |
| SUP. ÚTIL INTERIOR   | 66.17  |  |
| Terraza              | 21,41  |  |
| SUP. CONST VIVIENDA  | 73,00  |  |
| SUP. CONST ZZCC      | 10,00  |  |
| TOTAL VIVIENDA       | 104.41 |  |
|                      |        |  |