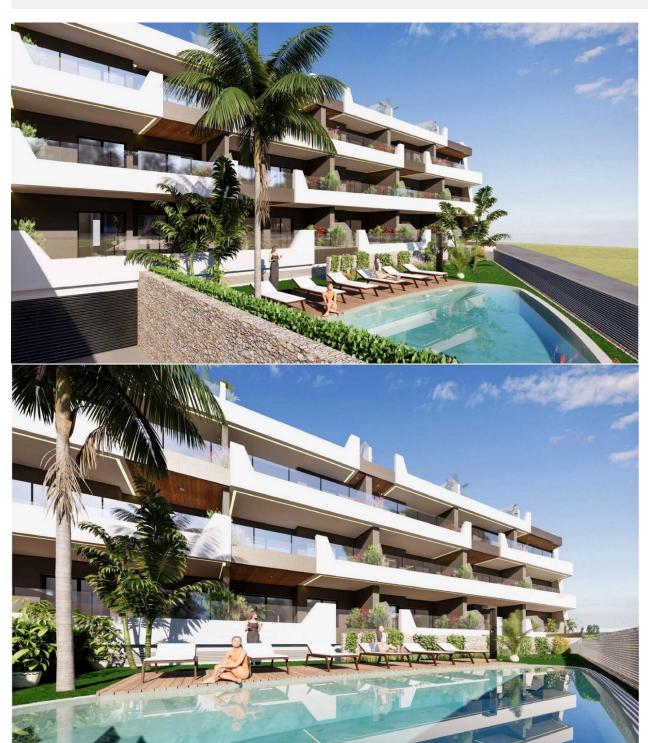

NEW BUILD APARTMENTS IN BENIJOFAR ROJALES. This 73m2 apartment is situated in a quiet area of Benijofar and consists of 2 bedrooms, 2 bathrooms and a 21m2 private terrace. The residential has a large green area with a swimming pool for all owners, as well as parking and storage. Benijofar it is a lovely village with a charming church and all services such as supermarkets, pharmacies, banks, restaurants and natural park located very close to the apartments. There are several golf courses close by as well as water parks in nearby Rojales and Torrevieja. The best beaches of Guardamar are only 10 minutes away by car with more than 11 km of white sand dunes and crystal clear waters. Benijófar located a few minutes from the N-332 and AP-7. Just 30 minutes from Alicante airport, 10 minutes from the beaches of Guardamar and Torrevieja.