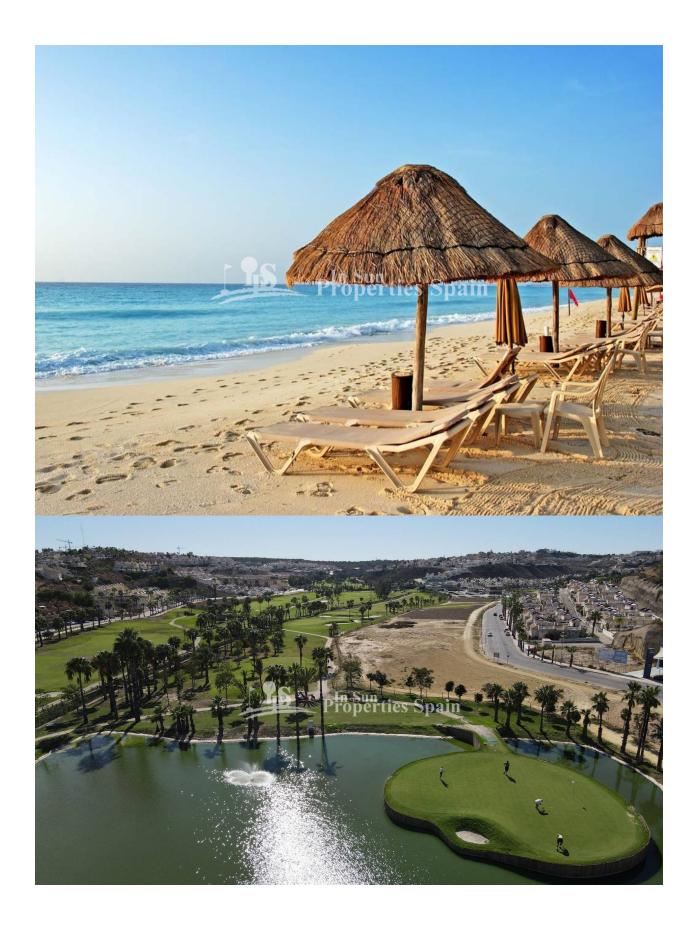

NEW BUILD APARTMENTS IN BENIJOFAR ROJALES. This 73m2 apartment is situated in a quiet area of Benijofar and consists of 2 bedrooms, 2 bathrooms and a 21m2 private terrace. The residential has a large green area with a swimming pool for all owners, as well as parking and storage. Benijofar it is a lovely village with a charming church and all services such as supermarkets, pharmacies, banks, restaurants and natural park located very close to the apartments. There are several golf courses close by as well as water parks in nearby Rojales and Torrevieja. The best beaches of Guardamar are only 10 minutes away by car with more than 11 km of white sand dunes and crystal clear waters. Benijófar located a few minutes from the N-332 and AP-7. Just 30 minutes from Alicante airport, 10 minutes from the beaches of Guardamar and Torrevieja.