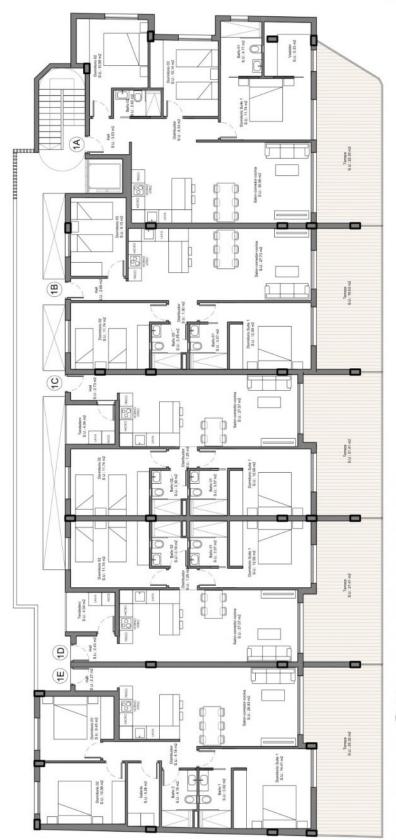

## 2 Dormitorios

| SUP. ÚTIL            | (m²)   |  |
|----------------------|--------|--|
| Salón-Comedor-Cocina | 27,07  |  |
| Dormitorio suite 1   | 12,59  |  |
| Baño 1               | 3,57   |  |
| Dormitorio 2         | 11,74  |  |
| Baño 2               | 3,19   |  |
| Distribuidor         | 1,24   |  |
| Hall                 | 2,73   |  |
| Tendedero            | 4,04   |  |
| SUP. ÚTIL INTERIOR   | 66.17  |  |
| Terraza              | 21,41  |  |
| SUP. CONST VIVIENDA  | 73,00  |  |
| SUP. CONST ZZCC      | 10,00  |  |
| TOTAL VIVIENDA       | 104.41 |  |
|                      |        |  |

PLANTA 01

"OUR EXPERIENCE IS YOUR GUARANTEE"