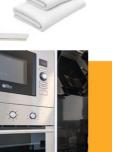

- TEXTIL / TEXTIL

   1.
   Set of towels / Juego de toallas 3p
- 2xDuvet & cover set / 2xSet sábanas, funda nórdica 90cm Duvet & cover set / Sert sábanas, funda nórdica 150cm 2xFilling set for 90 cm / 2xRelleno nórdico 90cm
- Filling set for 150 cm / Relleno nórdico 150cm

### PACK EAS / PACK EAS

- Built-in Combi Fridge 177x53cm / Combi integ. 177x53cm
- 3 Ring ceramic hob / Vitrocerámica 3 zonas Oven 60cm / Horno 60 cm 4
- Extrator hood 90cm / Campana decorativa 90cm Built-in microwave / Microondas integrable Built-in dishwasher 60cm / Lavavajilla integrable 60cm White Washing machine 7K / Lavadora blanca 7K