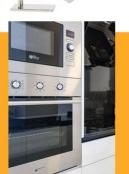

### PACK EAS / PACK EAS

- Built-in Combi Fridge 177x53cm / Combi integ. 177x53cm
- 3 Ring ceramic hob / Vitrocerámica 3 zonas Oven 60cm / Horno 60 cm 4
- Extrator hood 90cm / Campana decorativa 90cm Built-in microwave / Microondas integrable Built-in dishwasher 60cm / Lavavajilla integrable 60cm White Washing machine 7K / Lavadora blanca 7K