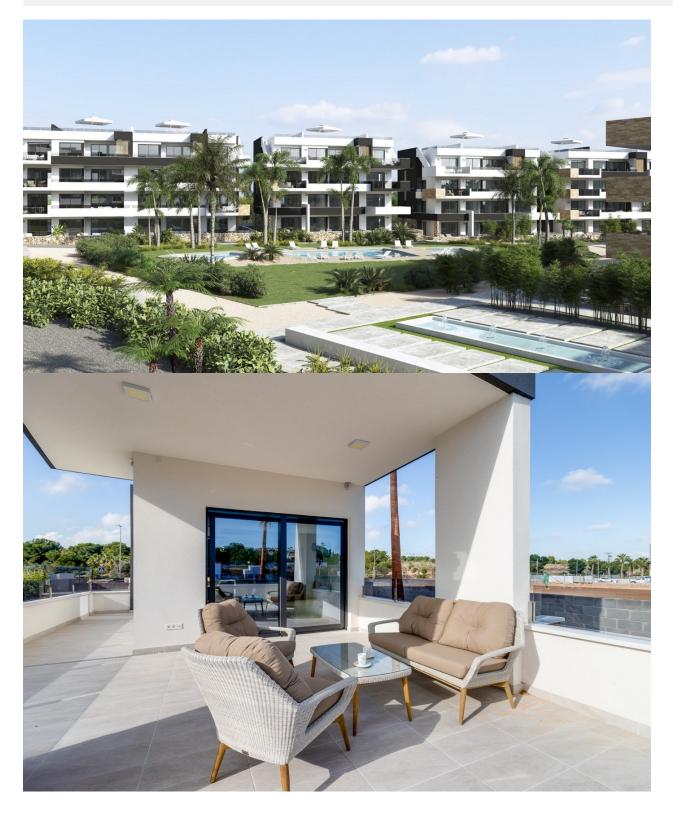

NEW BUILD LUXURY RESIDENTIAL APARTMENTS PENTHOUSE IN PLAYA FLAMENCA near to the sea. \*\*SPECIAL PROMOTION\*\* ALL INCLUDED !! FURNITURE - SPOT LIGHTS + ROLLER BLINDS + WHITE GOODS + A/C + HOME APPLIANCES + DECORATION + SMART TV 43" + KITCHENWARE - AND READY TO MOVE IN !! This 70m2 luxury penthouse apartment consists of 2 bedrooms, 2 bathrooms, a private 21m2 terrace and 61m2 solarium. It is located in Playa Flamenca close to the sea and comes with underground parking and a closed storeroom. The complex has a communal swimming pool with green areas, a gym with sauna, a children's playground and a pentaquin area. Playa Flamenca is a quiet beach-side residential urbanization, located 40 minutes drive from Alicante airport and 15 minutes drive from the bustling town of Torrevieja. The urbanisation made of apartments and villas sits on a well-kept, small beach with sun bed hire available during the summer months. Across the main road, inland from the complex, there is a large modern shopping centre with a major supermarket, many restaurant and bars, banks, hairdressers and boutiques. Only 5 minutes drive is "La Zenia Boulevard" the largest shopping centre in the Alicante region, it s a one-stop destination for clothes, shoes and general supplies. No matter what you're after, chances are you won't walk out empty-handed. Three championship courses are within a 10 minute drive of the resort, including the fabulous Villamartin, a frequent venue for the Mediterranean Open. The Campoamor Golf Course is set amongst the palm and pine trees and is a beauty; nearby Las Ramblas is another magnificent course and a real test of golf skills. Nearest Airports: Murcia and Alicante 50 minutes away.