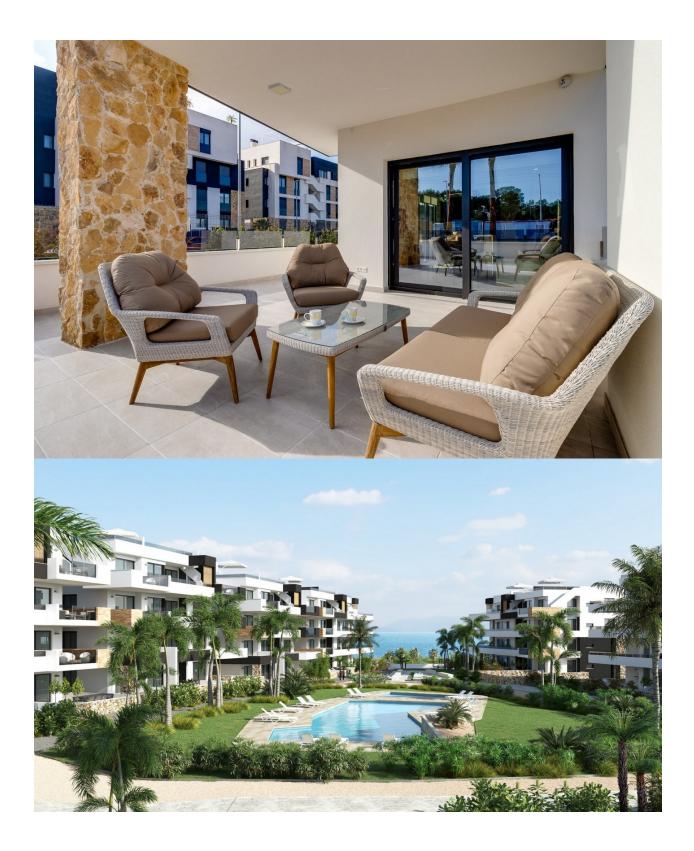

NEW BUILD LUXURY RESIDENTIAL APARTMENTS PENTHOUSE IN PLAYA FLAMENCA near to the sea. \*\*SPECIAL PROMOTION\*\* ALL INCLUDED !! FURNITURE - SPOT LIGHTS + ROLLER BLINDS + WHITE GOODS + A/C + HOME APPLIANCES + DECORATION + SMART TV 43" + KITCHENWARE - AND READY TO MOVE IN !! This 70m2 luxury penthouse apartment consists of 2 bedrooms, 2 bathrooms, a private 21m2 terrace and 61m2 solarium. It is located in Playa Flamenca close to the sea and comes with underground parking and a closed storeroom. The complex has a communal swimming pool with green areas, a gym with sauna, a children's playground and a pentaquin area. Playa Flamenca is a quiet beach-side residential urbanization, located 40 minutes drive from Alicante airport and 15 minutes drive from the bustling town of Torrevieja. The urbanisation made of apartments and villas sits on a well-kept, small beach with sun bed hire available during the summer months. Across the main road, inland from the complex, there is a large modern shopping centre with a major supermarket, many restaurant and bars, banks, hairdressers and boutiques. Only 5 minutes drive is "La Zenia Boulevard" the largest shopping centre in the Alicante region, it s a one-stop destination for clothes, shoes and general supplies. No matter what you're after, chances are you won't walk out empty-handed. Three championship courses are within a 10 minute drive of the resort, including the fabulous Villamartin, a frequent venue for the Mediterranean Open. The Campoamor Golf Course is set amongst the palm and pine trees and is a beauty; nearby Las Ramblas is another magnificent course and a real test of golf skills. Nearest Airports: Murcia and Alicante 50 minutes away.