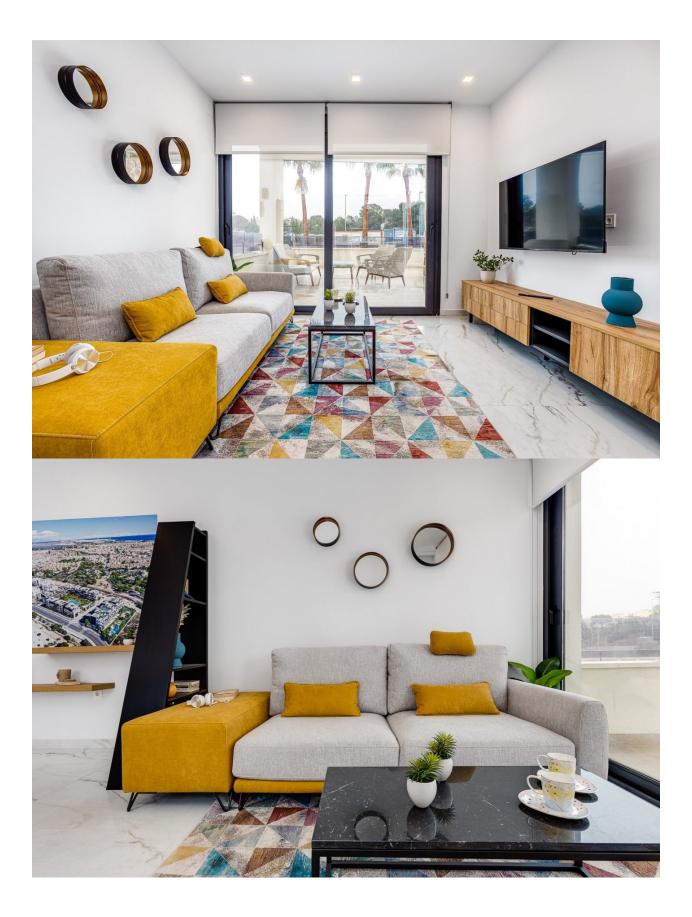

## DECORATION /DECORACIÓN Living room / Salón DE

- Cushion / Cojines (2) Mirror / Espejo
- Pictures / Cuadros
- Vases / Jarrones (4) Mini plants / Mini plantas

# 4. Bedside lamp / Sobremesa (2) 2nd Bedroom / Dormitorio II

- Cushion / Cojines (2) Blanket / Manta

- Pictures / Cuadros (2) Bedside lamp / Sobremesa

110

T TV / SMART TV LED 43 " FHD | SMART ANDROID HDR WIFI | BLUETOOTH