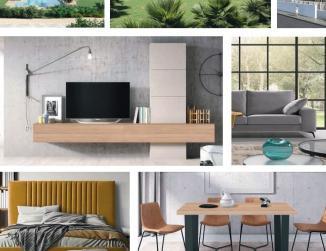

## PROPERTY GALLERY

## DECORATION /DECORACIÓN Living room / Salón DE

- Cushion / Cojines (2) Mirror / Espejo
- Pictures / Cuadros
- Vases / Jarrones (4) Mini plants / Mini plantas

## Main Bedroom / Dormitorio I

- Cushion / Cojines (2) Blanket / Manta
- 2. 3.
- Pictures / Cuadros (2)

# 4. Bedside lamp / Sobremesa (2) 2nd Bedroom / Dormitorio II

- Cushion / Cojines (2) Blanket / Manta

- Pictures / Cuadros (2) Bedside lamp / Sobremesa

110

T TV / SMART TV LED 43 " FHD | SMART ANDROID HDR WIFI | BLUETOOTH