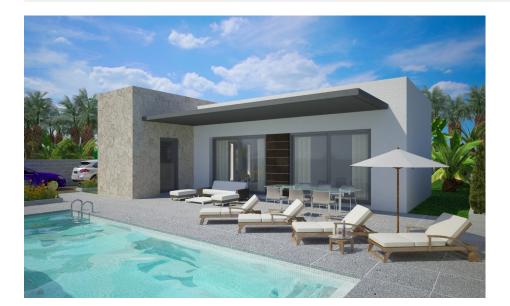

NEW BUILD MAGNIFICENT VILLA IN BENIJOFAR with garden and private pool. This modern style 178m2 villa consists of a spacious livingdining room with an open-plan kitchen, 3 bedrooms (one of them ensuite), 3 bathrooms, hot and cold air conditioning, video intercom and security door. It has a large 535m2 private plot with terrace, parking area, private pool and a Mediterranean-style garden with great views. Located in the small Spanish town of Benijofar in the province of Alicante on the Southern Costa Blanca. It is just 15 minutes away from the popular town of Torrevieja as well as Guardamar del Segura. There are shopping centers nearby the Habaneras shopping centre in Torrevieja and only 20 minutes drive there is "La Zenia Boulevard" the largest shopping centre in the Alicante region, it's a one-stop destination for clothes, shoes and general supplies. No matter what you're after, chances are you won't walk out empty-handed. The town is quaint and authentic with plazas, parks and a lovely river running through it. It is also close enough to the beaches only 12km away and tourist destinations for you to enjoy as well, so offering the best of both worlds. For golf lovers the two closest courses are only 8km away, they are La Finca Golf Course in Algorfa and the La Marquesa Golf and Country Club in Ciudad Quesada. Others nearby include Las Colinas Golf and Country Club, Vistabella Golf and Villamartin Golf to name a few. Villamartin Golf Course is now one of the