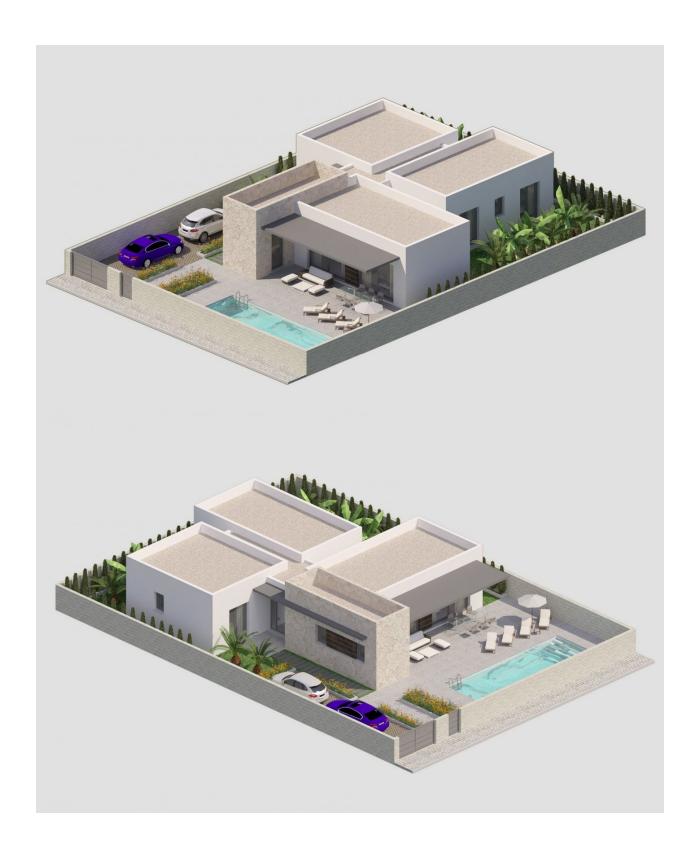

NEW BUILD MAGNIFICENT VILLA IN BENIJOFAR with garden and private pool. This modern style 178m2 villa consists of a spacious livingdining room with an open-plan kitchen, 3 bedrooms (one of them ensuite), 3 bathrooms, hot and cold air conditioning, video intercom and security door. It has a large 535m2 private plot with terrace, parking area, private pool and a Mediterranean-style garden with great views. Located in the small Spanish town of Benijofar in the province of Alicante on the Southern Costa Blanca. It is just 15 minutes away from the popular town of Torrevieja as well as Guardamar del Segura. There are shopping centers nearby the Habaneras shopping centre in Torrevieja and only 20 minutes drive there is "La Zenia Boulevard" the largest shopping centre in the Alicante region, it's a one-stop destination for clothes, shoes and general supplies. No matter what you're after, chances are you won't walk out empty-handed. The town is quaint and authentic with plazas, parks and a lovely river running through it. It is also close enough to the beaches only 12km away and tourist destinations for you to enjoy as well, so offering the best of both worlds. For golf lovers the two closest courses are only 8km away, they are La Finca Golf Course in Algorfa and the La Marquesa Golf and Country Club in Ciudad Quesada. Others nearby include Las Colinas Golf and Country Club, Vistabella Golf and Villamartin Golf to name a few. Villamartin Golf Course is now one of the

most recognised golf courses on the Costa Blanca. Alicante Airport is 30 mins (50km) drive away and Murcia (Corvera) Airport is 50 minutes (75km).

: : Km :

EXTRA

•

| SUP. CONSTRUIDA 100%       | 164,23m <sup>2</sup> |
|----------------------------|----------------------|
| SUP. CONSTRUIDA PORCHE 50% | 13,31m <sup>2</sup>  |
| SUP. CONSTRUIDA TOTAL      | 177.54m²             |