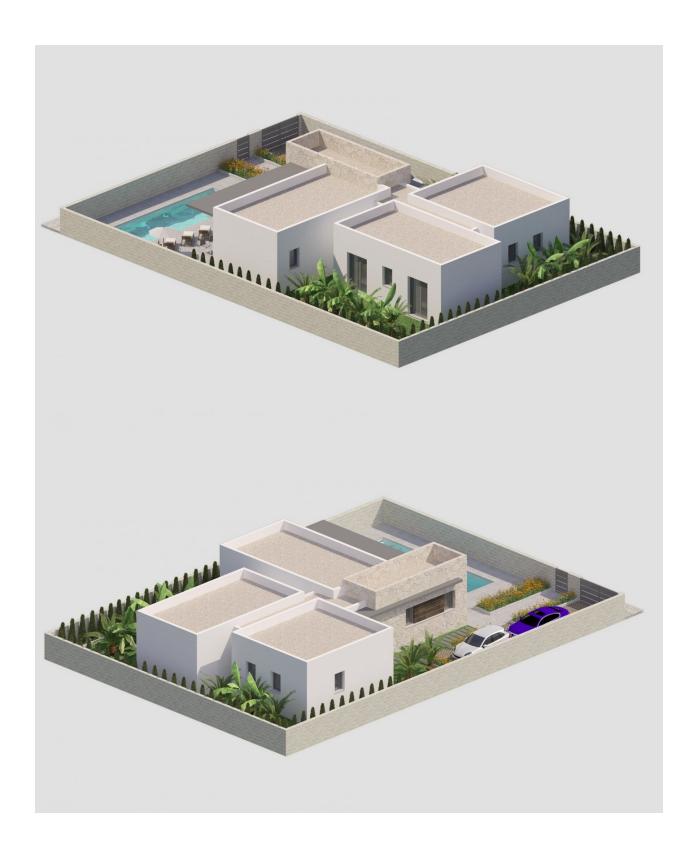

NEW BUILD MAGNIFICENT VILLA IN BENIJOFAR with garden and private pool. This modern style 178m2 villa consists of a spacious livingdining room with an open-plan kitchen, 3 bedrooms (one of them ensuite), 3 bathrooms, hot and cold air conditioning, video intercom and security door. It has a large 535m2 private plot with terrace, parking area, private pool and a Mediterranean-style garden with great views. Located in the small Spanish town of Benijofar in the province of Alicante on the Southern Costa Blanca. It is just 15 minutes away from the popular town of Torrevieja as well as Guardamar del Segura. There are shopping centers nearby the Habaneras shopping centre in Torrevieja and only 20 minutes drive there is "La Zenia Boulevard" the largest shopping centre in the Alicante region, it's a one-stop destination for clothes, shoes and general supplies. No matter what you're after, chances are you won't walk out empty-handed. The town is quaint and authentic with plazas, parks and a lovely river running through it. It is also close enough to the beaches only 12km away and tourist destinations for you to enjoy as well, so offering the best of both worlds. For golf lovers the two closest courses are only 8km away, they are La Finca Golf Course in Algorfa and the La Marquesa Golf and Country Club in Ciudad Quesada. Others nearby include Las Colinas Golf and Country Club, Vistabella Golf and Villamartin Golf to name a few. Villamartin Golf Course is now one of the

most recognised golf courses on the Costa Blanca. Alicante Airport is 30 mins (50km) drive away and Murcia (Corvera) Airport is 50 minutes (75km).

: : Km :

EXTRA

•

| SUP. CONSTRUIDA 100%       | 164,23m <sup>2</sup> |
|----------------------------|----------------------|
| SUP. CONSTRUIDA PORCHE 50% | 13,31m <sup>2</sup>  |
| SUP. CONSTRUIDA TOTAL      | 177.54m²             |