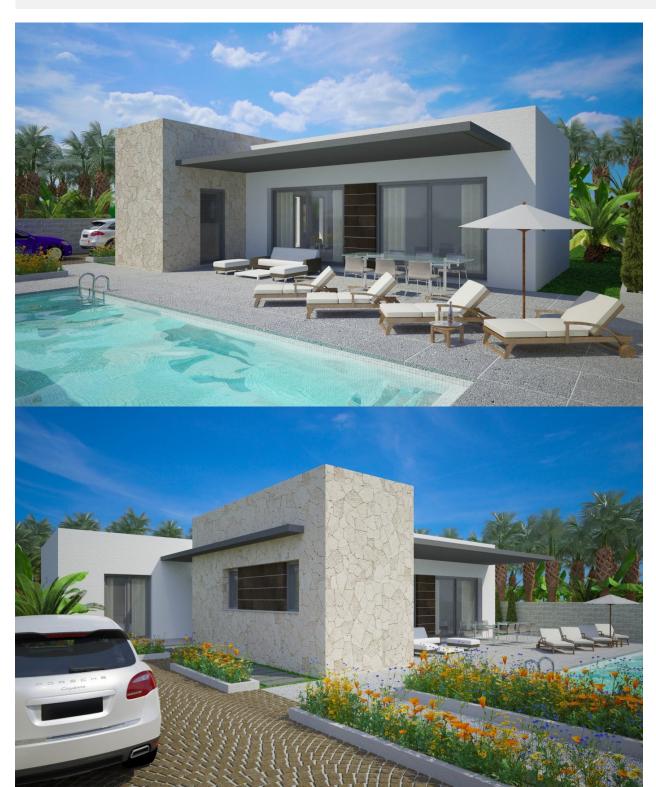

NEW BUILD MAGNIFICENT VILLA IN BENIJOFAR with garden and private pool. This modern style 178m2 villa consists of a spacious livingdining room with an open-plan kitchen, 3 bedrooms (one of them ensuite), 3 bathrooms, hot and cold air conditioning, video intercom and security door. It has a large 535m2 private plot with terrace, parking area, private pool and a Mediterranean-style garden with great views. Located in the small Spanish town of Benijofar in the province of Alicante on the Southern Costa Blanca. It is just 15 minutes away from the popular town of Torrevieja as well as Guardamar del Segura. There are shopping centers nearby the Habaneras shopping centre in Torrevieja and only 20 minutes drive there is "La Zenia Boulevard" the largest shopping centre in the Alicante region, it's a one-stop destination for clothes, shoes and general supplies. No matter what you're after, chances are you won't walk out empty-handed. The town is quaint and authentic with plazas, parks and a lovely river running through it. It is also close enough to the beaches only 12km away and tourist destinations for you to enjoy as well, so offering the best of both worlds. For golf lovers the two closest courses are only 8km away, they are La Finca Golf Course in Algorfa and the La Marquesa Golf and Country Club in Ciudad Quesada. Others nearby include Las Colinas Golf and Country Club, Vistabella Golf and Villamartin Golf to name a few. Villamartin Golf Course is now one of the

most recognised golf courses on the Costa Blanca. Alicante Airport is 30 mins (50km) drive away and Murcia (Corvera) Airport is 50 minutes (75km).

: : Km :

EXTRA

•

| SUP. CONSTRUIDA 100%       | 164,23m <sup>2</sup> |
|----------------------------|----------------------|
| SUP. CONSTRUIDA PORCHE 50% | 13,31m <sup>2</sup>  |
| SUP. CONSTRUIDA TOTAL      | 177.54m²             |