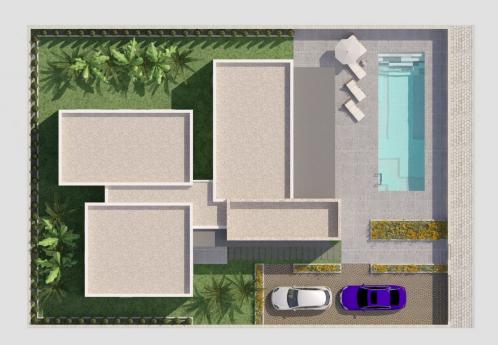

NEW BUILD MAGNIFICENT VILLA IN BENIJOFAR with garden and private pool. This modern style 178m2 villa consists of a spacious livingdining room with an open-plan kitchen, 3 bedrooms (one of them ensuite), 3 bathrooms, hot and cold air conditioning, video intercom and security door. It has a large 535m2 private plot with terrace, parking area, private pool and a Mediterranean-style garden with great views. Located in the small Spanish town of Benijofar in the province of Alicante on the Southern Costa Blanca. It is just 15 minutes away from the popular town of Torrevieja as well as Guardamar del Segura. There are shopping centers nearby the Habaneras shopping centre in Torrevieja and only 20 minutes drive there is "La Zenia Boulevard" the largest shopping centre in the Alicante region, it's a one-stop destination for clothes, shoes and general supplies. No matter what you're after, chances are you won't walk out empty-handed. The town is quaint and authentic with plazas, parks and a lovely river running through it. It is also close enough to the beaches only 12km away and tourist destinations for you to enjoy as well, so offering the best of both worlds. For golf lovers the two closest courses are only 8km away, they are La Finca Golf Course in Algorfa and the La Marquesa Golf and Country Club in Ciudad Quesada. Others nearby include Las Colinas Golf and Country Club, Vistabella Golf and Villamartin Golf to name a few. Villamartin Golf Course is now one of the