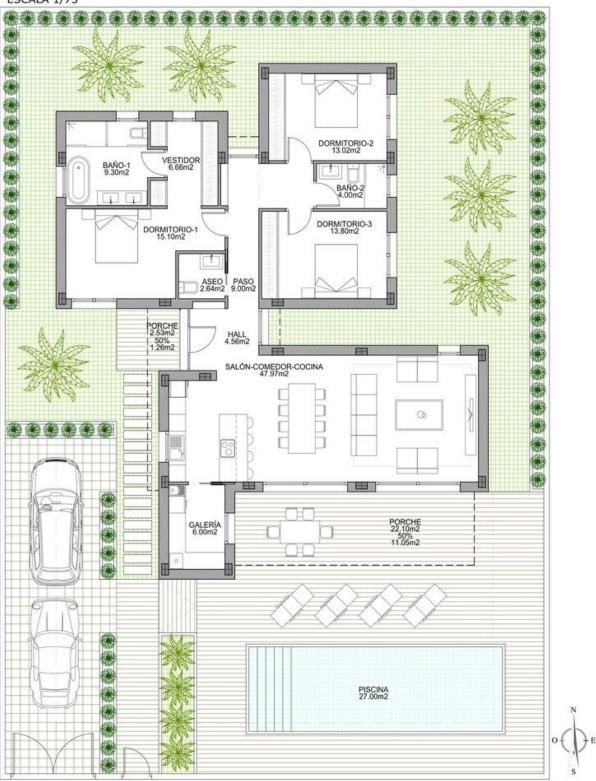

most recognised golf courses on the Costa Blanca. Alicante Airport is 30 mins (50km) drive away and Murcia (Corvera) Airport is 50 minutes (75km).

: : Km :

EXTRA

•

| SUP. CONSTRUIDA 100%       | 164,23m <sup>2</sup> |
|----------------------------|----------------------|
| SUP. CONSTRUIDA PORCHE 50% | 13,31m <sup>2</sup>  |
| SUP. CONSTRUIDA TOTAL      | 177.54m²             |

| SUP. ÚTIL 100%       | 132,05m <sup>2</sup> |
|----------------------|----------------------|
| SUP. ÚTIL PORCHE 50% | 13,31m <sup>2</sup>  |
| SUP. ÚTIL TOTAL      | 145,36m²             |

## ESCALA 1/75

CALLE FELIPE HERNÁNDEZ 35

"OUR EXPERIENCE IS YOUR GUARANTEE"