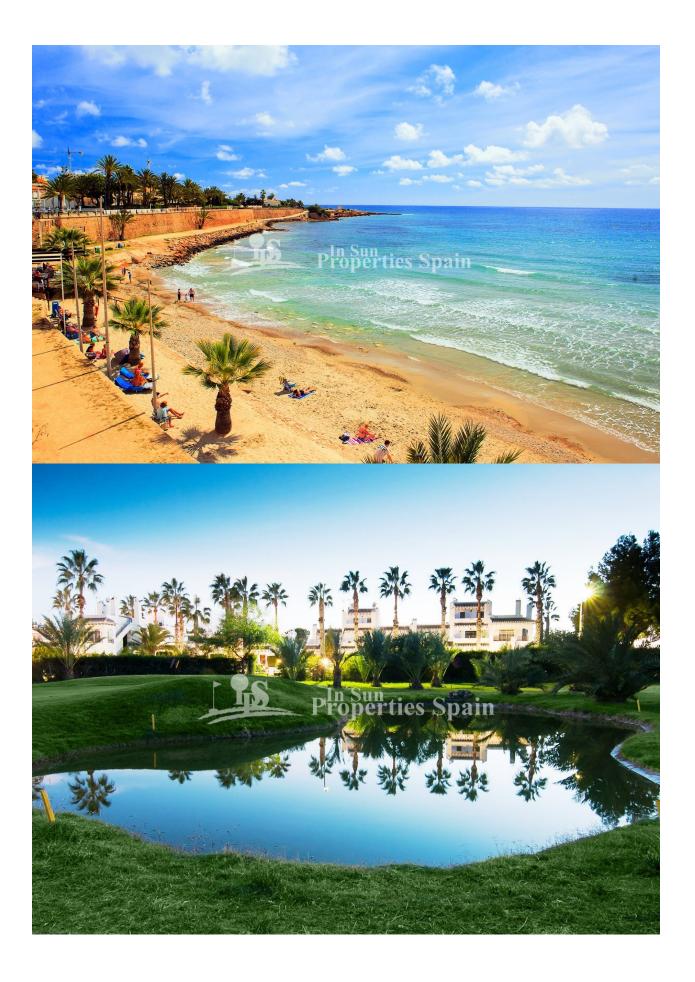

REF: # 9511

DESIGNER VILLA IN PUNTA PRIMA ORIHUELA COSTA in an excellent location! This 150m2 villa which is built on a large independent plot of 176m2 is located in one of the best areas of Orihuela Costa and consists of: Ground floor: a porch of 7m2, an open plan lounge-kitchen-dining room of 34m2, 1 bedroom and 1 bathroom and a laundry room. 1st floor: 2 bedrooms, 1 bathroom and 1 en-suite bedroom with private access to a 9.50m2 terrace. Top floor: Solarium of 43.50m2 Designed to take advantage of all the available space, the orientation provides natural light throughout the day. It has a private swimming pool and garden area. The residential is located in Punta Prima, one of the most famous coastal areas of the Alicante coast. Its beaches have clear and calm waters, with rocky coves and sandy beaches. In Punta Prima the leisure offer is endless, bars and restaurants in front line for the most desired enjoyment of those who choose this place for holidays or to live during the rest of the year. Punta Prima is located just 5 km from Torrevieja and has a good health infrastructure and a plenty of services available throughout the year. Just 10 km away you can find the golf courses of Villamartín, Campoamor, Las Ramblas, Las Colinas and Lo Romero, as well as the commercial centres of La Zenia and Habaneras. Nearest Airports: Alicante Airport 45mins drive (70km) and Murcia (Corvera) 42 mins (58km).