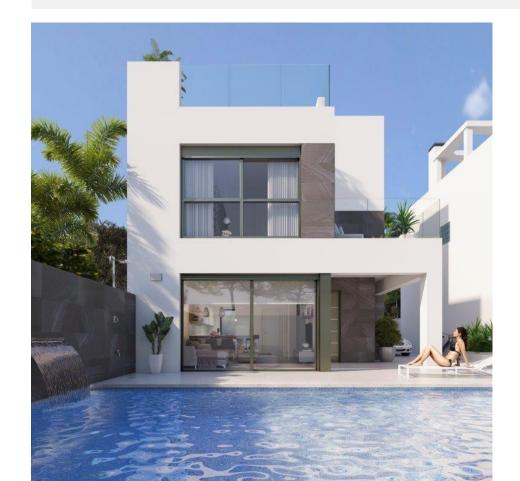

REF: # 9511

DESIGNER VILLA IN PUNTA PRIMA ORIHUELA COSTA in an excellent location! This 150m2 villa which is built on a large independent plot of 176m2 is located in one of the best areas of Orihuela Costa and consists of: Ground floor: a porch of 7m2, an open plan lounge-kitchen-dining room of 34m2, 1 bedroom and 1 bathroom and a laundry room. 1st floor: 2 bedrooms, 1 bathroom and 1 en-suite bedroom with private access to a 9.50m2 terrace. Top floor: Solarium of 43.50m2 Designed to take advantage of all the available space, the orientation provides natural light throughout the day. It has a private swimming pool and garden area. The residential is located in Punta Prima, one of the most famous coastal areas of the Alicante coast. Its beaches have clear and calm waters, with rocky coves and sandy beaches. In Punta Prima the leisure offer is endless, bars and restaurants in front line for the most desired enjoyment of those who choose this place for holidays or to live during the rest of the year. Punta Prima is located just 5 km from Torrevieja and has a good health infrastructure and a plenty of services available throughout the year. Just 10 km away you can find the golf courses of Villamartín, Campoamor, Las Ramblas, Las Colinas and Lo Romero, as well as the commercial centres of La Zenia and Habaneras. Nearest Airports: Alicante Airport 45mins drive (70km) and Murcia (Corvera) 42 mins (58km).