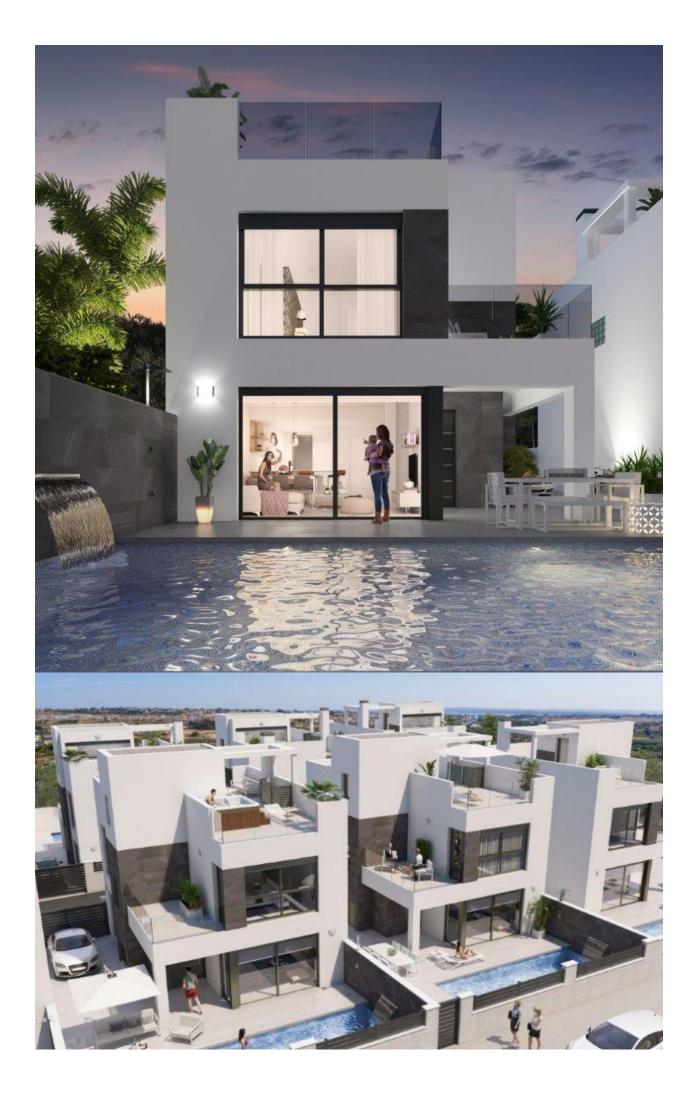

REF: # 9511

DESIGNER VILLA IN PUNTA PRIMA ORIHUELA COSTA in an excellent location! This 150m2 villa which is built on a large independent plot of 176m2 is located in one of the best areas of Orihuela Costa and consists of: Ground floor: a porch of 7m2, an open plan lounge-kitchen-dining room of 34m2, 1 bedroom and 1 bathroom and a laundry room. 1st floor: 2 bedrooms, 1 bathroom and 1 en-suite bedroom with private access to a 9.50m2 terrace. Top floor: Solarium of 43.50m2 Designed to take advantage of all the available space, the orientation provides natural light throughout the day. It has a private swimming pool and garden area. The residential is located in Punta Prima, one of the most famous coastal areas of the Alicante coast. Its beaches have clear and calm waters, with rocky coves and sandy beaches. In Punta Prima the leisure offer is endless, bars and restaurants in front line for the most desired enjoyment of those who choose this place for holidays or to live during the rest of the year. Punta Prima is located just 5 km from Torrevieja and has a good health infrastructure and a plenty of services available throughout the year. Just 10 km away you can find the golf courses of Villamartín, Campoamor, Las Ramblas, Las Colinas and Lo Romero, as well as the commercial centres of La Zenia and Habaneras. Nearest Airports: Alicante Airport 45mins drive (70km) and Murcia (Corvera) 42 mins (58km).