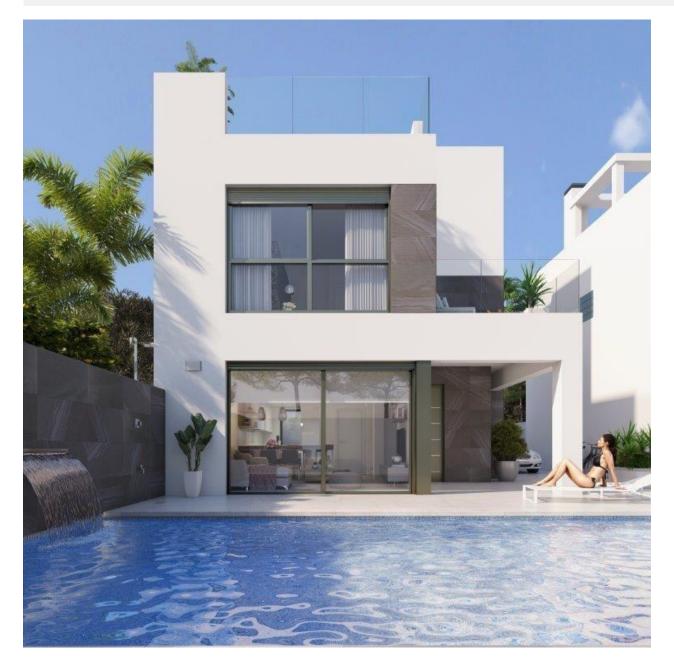

REF: # 9511

DESIGNER VILLA IN PUNTA PRIMA ORIHUELA COSTA in an excellent location! This 150m2 villa which is built on a large independent plot of 176m2 is located in one of the best areas of Orihuela Costa and consists of: Ground floor: a porch of 7m2, an open plan lounge-kitchen-dining room of 34m2, 1 bedroom and 1 bathroom and a laundry room. 1st floor: 2 bedrooms, 1 bathroom and 1 en-suite bedroom with private access to a 9.50m2 terrace. Top floor: Solarium of 43.50m2 Designed to take advantage of all the available space, the orientation provides natural light throughout the day. It has a private swimming pool and garden area. The residential is located in Punta Prima, one of the most famous coastal areas of the Alicante coast. Its beaches have clear and calm waters, with rocky coves and sandy beaches. In Punta Prima the leisure offer is endless, bars and restaurants in front line for the most desired enjoyment of those who choose this place for holidays or to live during the rest of the year. Punta Prima is located just 5 km from Torrevieja and has a good health infrastructure and a plenty of services available throughout the year. Just 10 km away you can find the golf courses of Villamartín, Campoamor, Las Ramblas, Las Colinas and Lo Romero, as well as the commercial centres of La Zenia and Habaneras. Nearest Airports: Alicante Airport 45mins drive (70km) and Murcia (Corvera) 42 mins (58km).