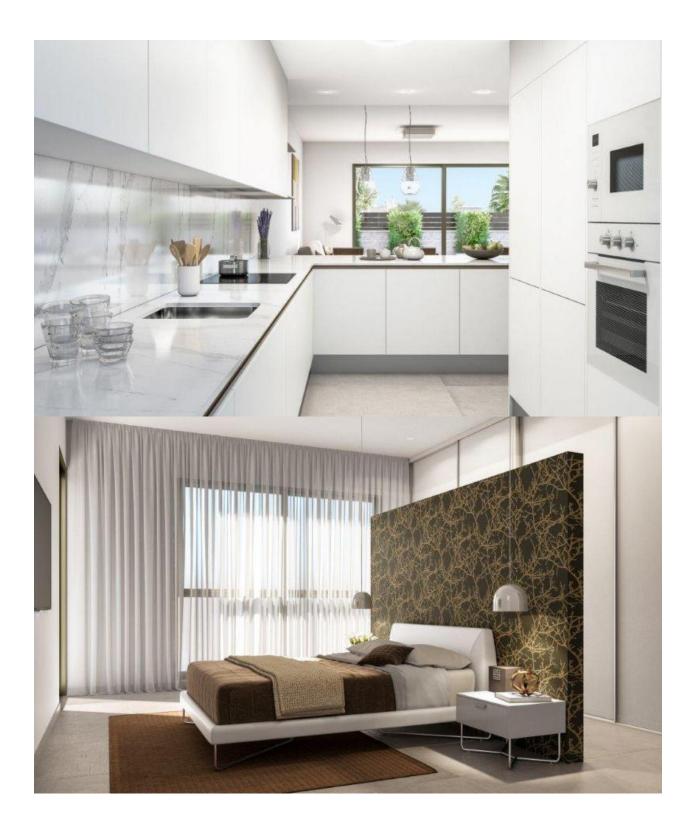

REF: # 9511

DESIGNER VILLA IN PUNTA PRIMA ORIHUELA COSTA in an excellent location! This 150m2 villa which is built on a large independent plot of 176m2 is located in one of the best areas of Orihuela Costa and consists of: Ground floor: a porch of 7m2, an open plan lounge-kitchen-dining room of 34m2, 1 bedroom and 1 bathroom and a laundry room. 1st floor: 2 bedrooms, 1 bathroom and 1 en-suite bedroom with private access to a 9.50m2 terrace. Top floor: Solarium of 43.50m2 Designed to take advantage of all the available space, the orientation provides natural light throughout the day. It has a private swimming pool and garden area. The residential is located in Punta Prima, one of the most famous coastal areas of the Alicante coast. Its beaches have clear and calm waters, with rocky coves and sandy beaches. In Punta Prima the leisure offer is endless, bars and restaurants in front line for the most desired enjoyment of those who choose this place for holidays or to live during the rest of the year. Punta Prima is located just 5 km from Torrevieja and has a good health infrastructure and a plenty of services available throughout the year. Just 10 km away you can find the golf courses of Villamartín, Campoamor, Las Ramblas, Las Colinas and Lo Romero, as well as the commercial centres of La Zenia and Habaneras. Nearest Airports: Alicante Airport 45mins drive (70km) and Murcia (Corvera) 42 mins (58km).