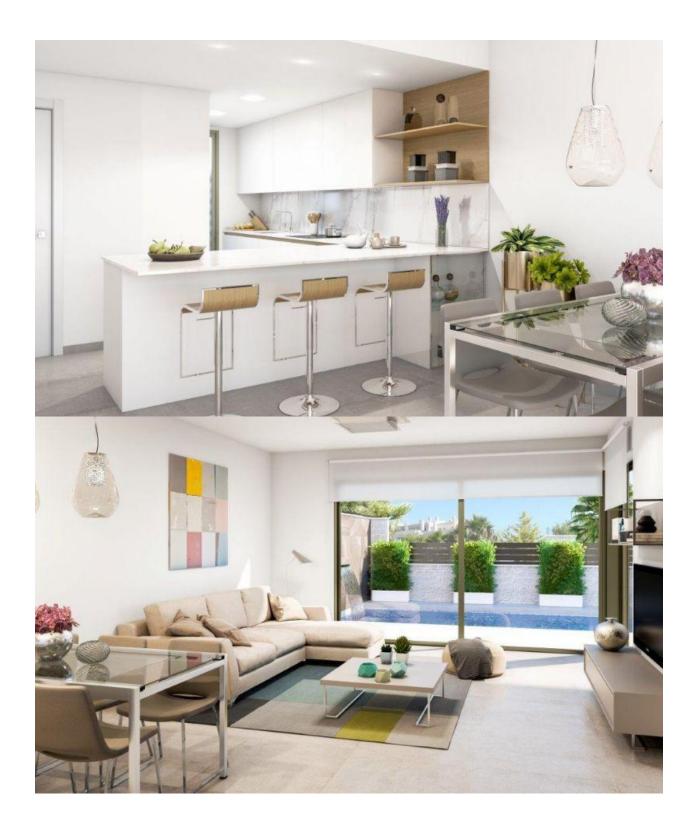

REF: # 9511

DESIGNER VILLA IN PUNTA PRIMA ORIHUELA COSTA in an excellent location! This 150m2 villa which is built on a large independent plot of 176m2 is located in one of the best areas of Orihuela Costa and consists of: Ground floor: a porch of 7m2, an open plan lounge-kitchen-dining room of 34m2, 1 bedroom and 1 bathroom and a laundry room. 1st floor: 2 bedrooms, 1 bathroom and 1 en-suite bedroom with private access to a 9.50m2 terrace. Top floor: Solarium of 43.50m2 Designed to take advantage of all the available space, the orientation provides natural light throughout the day. It has a private swimming pool and garden area. The residential is located in Punta Prima, one of the most famous coastal areas of the Alicante coast. Its beaches have clear and calm waters, with rocky coves and sandy beaches. In Punta Prima the leisure offer is endless, bars and restaurants in front line for the most desired enjoyment of those who choose this place for holidays or to live during the rest of the year. Punta Prima is located just 5 km from Torrevieja and has a good health infrastructure and a plenty of services available throughout the year. Just 10 km away you can find the golf courses of Villamartín, Campoamor, Las Ramblas, Las Colinas and Lo Romero, as well as the commercial centres of La Zenia and Habaneras. Nearest Airports: Alicante Airport 45mins drive (70km) and Murcia (Corvera) 42 mins (58km).