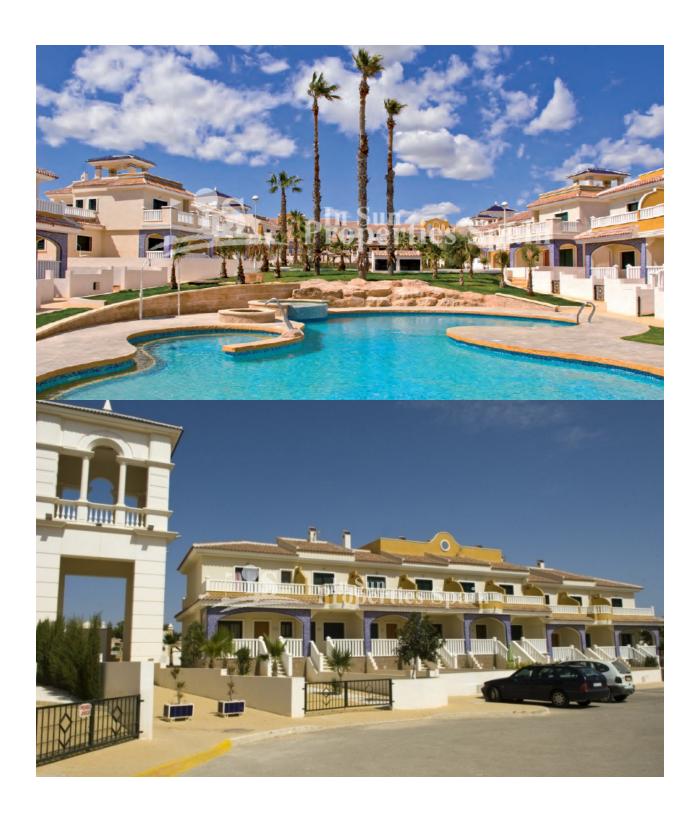

## **QUESADA-ROJALES (DONA PEPA)**

This is a lovely 2 bedroom 82m2 'Fortuna Model' Townhouse with 35m2 garden situated within a completely gated community located in DONA PEPA, close to CIUDAD QUESADA with a main entrance and exit. There are three main swimming pools and two additional pools for children. One of the main pools also has a Jacuzzi and hydro massage jet. There is an ample parking throughout the residential, however there is also a private parking space in the underground car park of the residential. The property is located close to the Playpark and Health centre within Doña Pepa, which is a modern urbanisation belonging to Ciudad Quesada and has all the amenities which include supermarkets, bars, hotel and shops as well as a bank. Ciudad Quesada town centre is a ten minute walk from Doña Pepa. In Ciudad Quesada itself you will find international supermarkets, restaurants, banks, a medical centre as well as a water park. The property is ideally located if you are a golf enthusiast, with La Marquesqa Golf Club just a five minute drive away. The nearest beaches are at Guardamar/Campomar and La Mata ten minutes drive away. \*Furnishings at an additional cost Nearest Airports: San Javier (Murcia) -Approx 30 minute drive Alicante Airport - Approx 30 minute drive