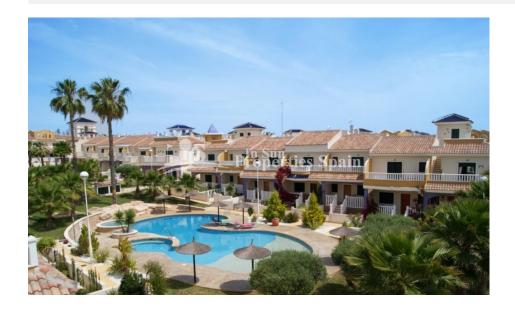

## **QUESADA-ROJALES (DONA PEPA)**

This is a lovely 2 bedroom 82m2 'Fortuna Model' Townhouse with 35m2 garden situated within a completely gated community located in DONA PEPA, close to CIUDAD QUESADA with a main entrance and exit. There are three main swimming pools and two additional pools for children. One of the main pools also has a Jacuzzi and hydro massage jet. There is an ample parking throughout the residential, however there is also a private parking space in the underground car park of the residential. The property is located close to the Playpark and Health centre within Doña Pepa, which is a modern urbanisation belonging to Ciudad Quesada and has all the amenities which include supermarkets, bars, hotel and shops as well as a bank. Ciudad Quesada town centre is a ten minute walk from Doña Pepa. In Ciudad Quesada itself you will find international supermarkets, restaurants, banks, a medical centre as well as a water park. The property is ideally located if you are a golf enthusiast, with La Marquesqa Golf Club just a five minute drive away. The nearest beaches are at Guardamar/Campomar and La Mata ten minutes drive away. \*Furnishings at an additional cost Nearest Airports: San Javier (Murcia) -Approx 30 minute drive Alicante Airport - Approx 30 minute drive