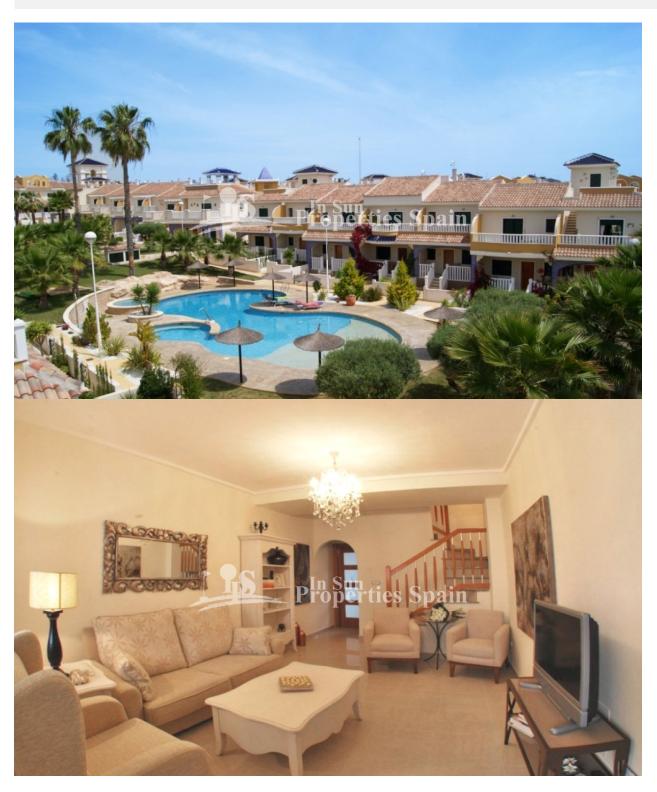

## **QUESADA-ROJALES (DONA PEPA)**

This is a lovely 2 bedroom 82m2 'Fortuna Model' Townhouse with 35m2 garden situated within a completely gated community located in DONA PEPA, close to CIUDAD QUESADA with a main entrance and exit. There are three main swimming pools and two additional pools for children. One of the main pools also has a Jacuzzi and hydro massage jet. There is an ample parking throughout the residential, however there is also a private parking space in the underground car park of the residential. The property is located close to the Playpark and Health centre within Doña Pepa, which is a modern urbanisation belonging to Ciudad Quesada and has all the amenities which include supermarkets, bars, hotel and shops as well as a bank. Ciudad Quesada town centre is a ten minute walk from Doña Pepa. In Ciudad Quesada itself you will find international supermarkets, restaurants, banks, a medical centre as well as a water park. The property is ideally located if you are a golf enthusiast, with La Marquesqa Golf Club just a five minute drive away. The nearest beaches are at Guardamar/Campomar and La Mata ten minutes drive away. \*Furnishings at an additional cost Nearest Airports: San Javier (Murcia) -Approx 30 minute drive Alicante Airport - Approx 30 minute drive