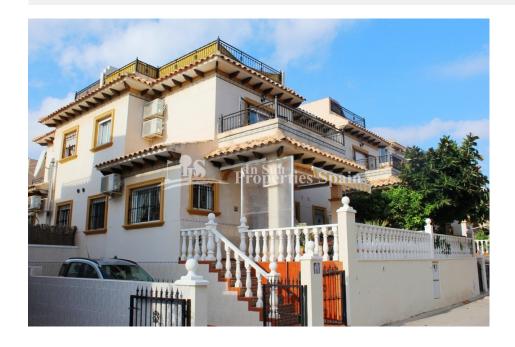

## **ORIHUELA COSTA (PLAYA FLAMENCA)**

| INFO       |                                     |
|------------|-------------------------------------|
| :          | 132.500 €                           |
| :          | (Quad)                              |
| :          | Orihuela Costa (Playa<br>Flamenca ) |
| :          | 2                                   |
| :          | 2                                   |
| ( m2<br>): | 80                                  |
| ( m2<br>): | 105                                 |
| ( m2<br>): | 12                                  |
| :          |                                     |
| :          | -                                   |
|            | _                                   |

Image type unknown
http://www.sigass.fr//assets/images/viass/energy/E\_e

A lovely southeast facing, 2 bedroom 80m2 Azucena QUAD house with 1 bathroom and an additional W.C located in PLAYA FLAMENCA. The property benefits from a 12m2 terrace, 8m2 balcony and 20m2 roof solarium with storage, along with private parking within the 105m2 plot. The community has a nice green area with community SWIMMING POOL. Sold fully furnished. Playa Flamenca is a small beach resort just south of Punta Prima and north of La Zenia with a very popular, vibrant Saturday market. The property is a short 5 minute walk to La ZENIA BOULEVARD commercial centre and there are four 18-hole GOLF COURSES in the area as well as the BEACH within a short 5 minute drive or leisurely 20 minute stroll with a range of watersports, fishing and sailing to be enjoyed. As the weather and climate is so favourable, Playa Flamenca has become a popular tourist destination for sun lovers enjoying approximately 325 sunny days each year. Approximately 50 minutes from Alicante International Airport.