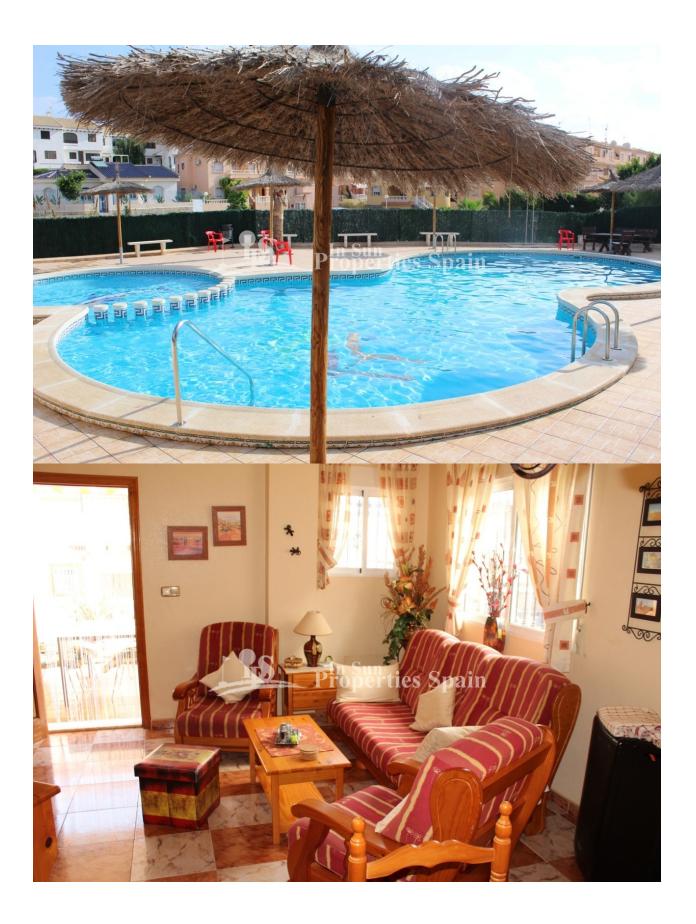

Image type unknown
http://www.sigass.fr//assets/images/viass/energy/E\_e

A lovely southeast facing, 2 bedroom 80m2 Azucena QUAD house with 1 bathroom and an additional W.C located in PLAYA FLAMENCA. The property benefits from a 12m2 terrace, 8m2 balcony and 20m2 roof solarium with storage, along with private parking within the 105m2 plot. The community has a nice green area with community SWIMMING POOL. Sold fully furnished. Playa Flamenca is a small beach resort just south of Punta Prima and north of La Zenia with a very popular, vibrant Saturday market. The property is a short 5 minute walk to La ZENIA BOULEVARD commercial centre and there are four 18-hole GOLF COURSES in the area as well as the BEACH within a short 5 minute drive or leisurely 20 minute stroll with a range of watersports, fishing and sailing to be enjoyed. As the weather and climate is so favourable, Playa Flamenca has become a popular tourist destination for sun lovers enjoying approximately 325 sunny days each year. Approximately 50 minutes from Alicante International Airport.