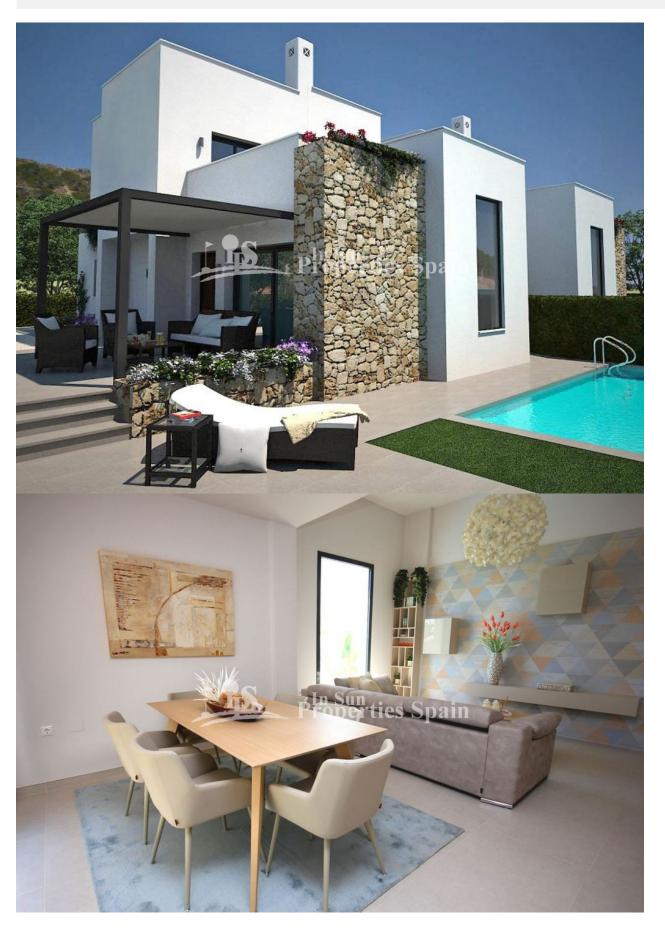

Image type unknown อหาอาชิ(งาคงานรายระท//assets/images/viass/energy/D\_e

From a well renowned builder, this is a KEY READY 120m2, 3 bedroom, 2 bathroom Villa at Eivissa Residential in Dona Pepa, ROJALES. Set within a 283m2 plot with private 3.5x7m swimming pool and 75m2 basement. The development is located only 25 minutes from Alicante airport, 30 minutes from the centre of Alicante, less than 5 minutes from shops and restaurants and just 5 km driving distance from the beautiful beaches of Guardamar del Segura. Comprising of 10 villas with 2 or 3 bedrooms, terrace, solarium, individual pool and Mediterranean style garden. These houses are equipped with the latest in Smart Home technology 3.0. and can be characterized by its privacy, security and exclusive design. Doña Pepa is a modern urbanisation belonging to Ciudad Quesada and has all the amenities which include supermarkets, bars, hotel and shops as well as a bank. Ciudad Quesada town centre is a ten minute walk from Doña Pepa. In Ciudad Quesada itself you will find international supermarkets, restaurants, banks, a medical centre as well as a water park. The property is ideally located if you are a golf enthusiast, with La Marquesqa Golf Club just a five minute drive away. The nearest beaches are at Guardamar/Campomar and La Mata ten minutes drive away.