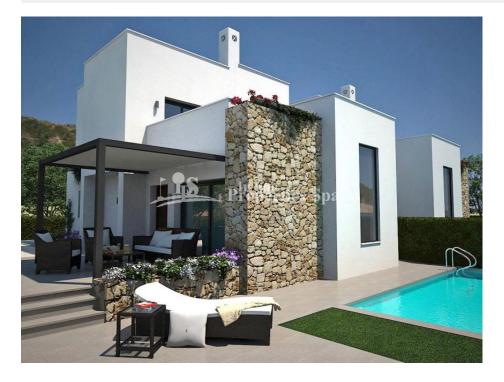

Image type unknown อหาอาชิ(งาคงานรายระท//assets/images/viass/energy/D\_e

From a well renowned builder, this is a KEY READY 120m2, 3 bedroom, 2 bathroom Villa at Eivissa Residential in Dona Pepa, ROJALES. Set within a 283m2 plot with private 3.5x7m swimming pool and 75m2 basement. The development is located only 25 minutes from Alicante airport, 30 minutes from the centre of Alicante, less than 5 minutes from shops and restaurants and just 5 km driving distance from the beautiful beaches of Guardamar del Segura. Comprising of 10 villas with 2 or 3 bedrooms, terrace, solarium, individual pool and Mediterranean style garden. These houses are equipped with the latest in Smart Home technology 3.0. and can be characterized by its privacy, security and exclusive design. Doña Pepa is a modern urbanisation belonging to Ciudad Quesada and has all the amenities which include supermarkets, bars, hotel and shops as well as a bank. Ciudad Quesada town centre is a ten minute walk from Doña Pepa. In Ciudad Quesada itself you will find international supermarkets, restaurants, banks, a medical centre as well as a water park. The property is ideally located if you are a golf enthusiast, with La Marquesqa Golf Club just a five minute drive away. The nearest beaches are at Guardamar/Campomar and La Mata ten minutes drive away.