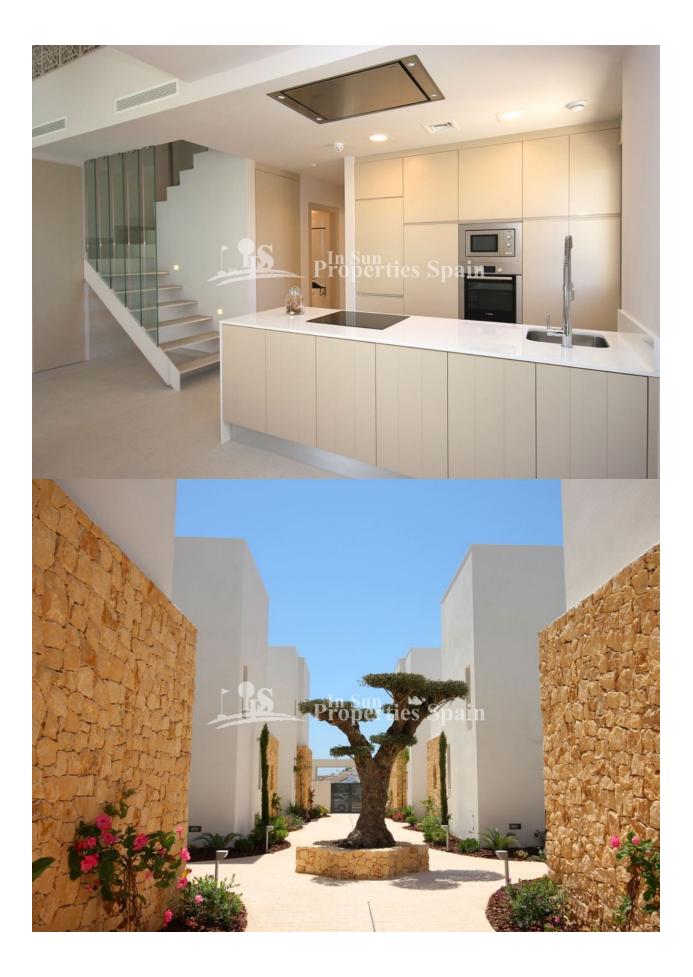

Image type unknown อหาอาชิ(งาคงานรายระท//assets/images/viass/energy/D\_e

From a well renowned builder, this is a KEY READY 120m2, 3 bedroom, 2 bathroom Villa at Eivissa Residential in Dona Pepa, ROJALES. Set within a 283m2 plot with private 3.5x7m swimming pool and 75m2 basement. The development is located only 25 minutes from Alicante airport, 30 minutes from the centre of Alicante, less than 5 minutes from shops and restaurants and just 5 km driving distance from the beautiful beaches of Guardamar del Segura. Comprising of 10 villas with 2 or 3 bedrooms, terrace, solarium, individual pool and Mediterranean style garden. These houses are equipped with the latest in Smart Home technology 3.0. and can be characterized by its privacy, security and exclusive design. Doña Pepa is a modern urbanisation belonging to Ciudad Quesada and has all the amenities which include supermarkets, bars, hotel and shops as well as a bank. Ciudad Quesada town centre is a ten minute walk from Doña Pepa. In Ciudad Quesada itself you will find international supermarkets, restaurants, banks, a medical centre as well as a water park. The property is ideally located if you are a golf enthusiast, with La Marquesqa Golf Club just a five minute drive away. The nearest beaches are at Guardamar/Campomar and La Mata ten minutes drive away.