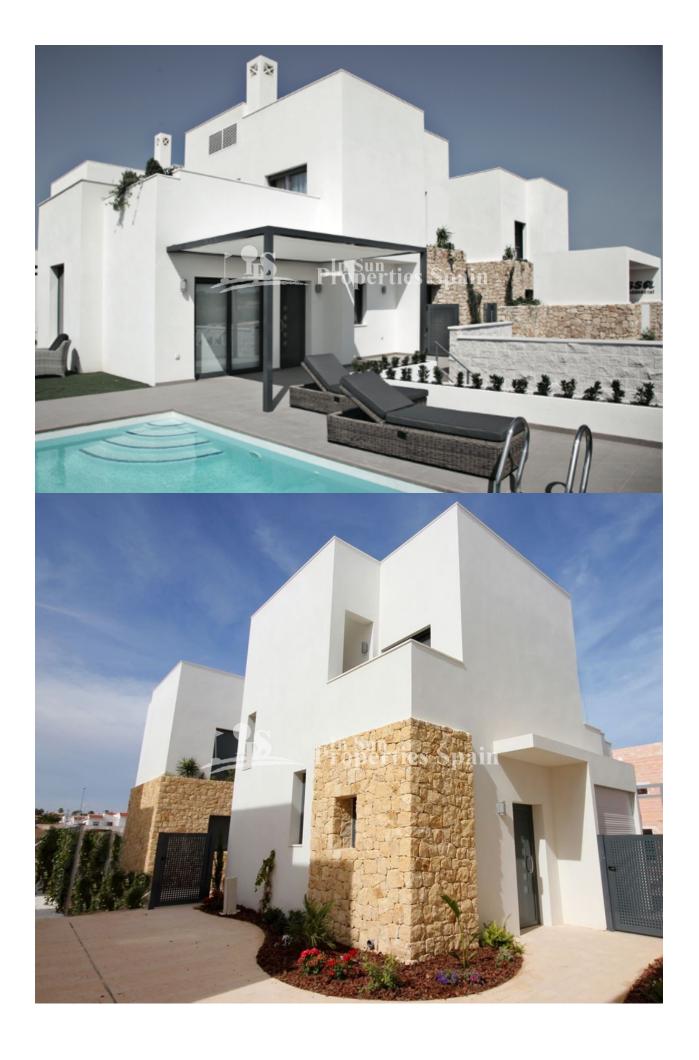

Image type unknown อหาอาชิ(งาคงานรายระท//assets/images/viass/energy/D\_e

From a well renowned builder, this is a KEY READY 120m2, 3 bedroom, 2 bathroom Villa at Eivissa Residential in Dona Pepa, ROJALES. Set within a 283m2 plot with private 3.5x7m swimming pool and 75m2 basement. The development is located only 25 minutes from Alicante airport, 30 minutes from the centre of Alicante, less than 5 minutes from shops and restaurants and just 5 km driving distance from the beautiful beaches of Guardamar del Segura. Comprising of 10 villas with 2 or 3 bedrooms, terrace, solarium, individual pool and Mediterranean style garden. These houses are equipped with the latest in Smart Home technology 3.0. and can be characterized by its privacy, security and exclusive design. Doña Pepa is a modern urbanisation belonging to Ciudad Quesada and has all the amenities which include supermarkets, bars, hotel and shops as well as a bank. Ciudad Quesada town centre is a ten minute walk from Doña Pepa. In Ciudad Quesada itself you will find international supermarkets, restaurants, banks, a medical centre as well as a water park. The property is ideally located if you are a golf enthusiast, with La Marquesqa Golf Club just a five minute drive away. The nearest beaches are at Guardamar/Campomar and La Mata ten minutes drive away.