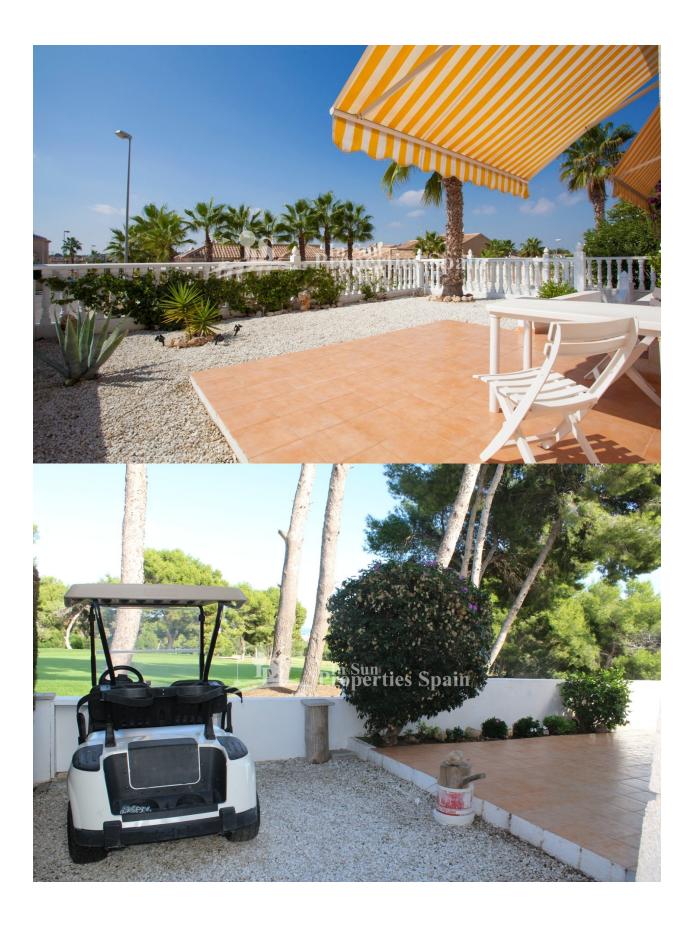

Amazing 99m2 Detached VILLA in EL PRESIDENTE - VILLAMARTIN, occupying a 227m2 plot with space for a private pool. Boasting 2/3

bedrooms, 2 bathrooms, front terrace with sea view, and rear terrace facing the popular Villamartin GOLF COURSE affording SUPERB GOLF and SEAV VIEWS, top floor with 60m2 roof terrace with nice sea views, private parking within the plot and access to the communal pool. This villa is to be sold fully furnished and offers electric radiators and 2 air conditions. Within 10 min walking distance to Villamartin Plaza and close to four 18-hole Golf Courses, 3km to the sandy beaches of Orihuela Costa and 2km to the NEW Shopping Centre Zenia Boulevard!