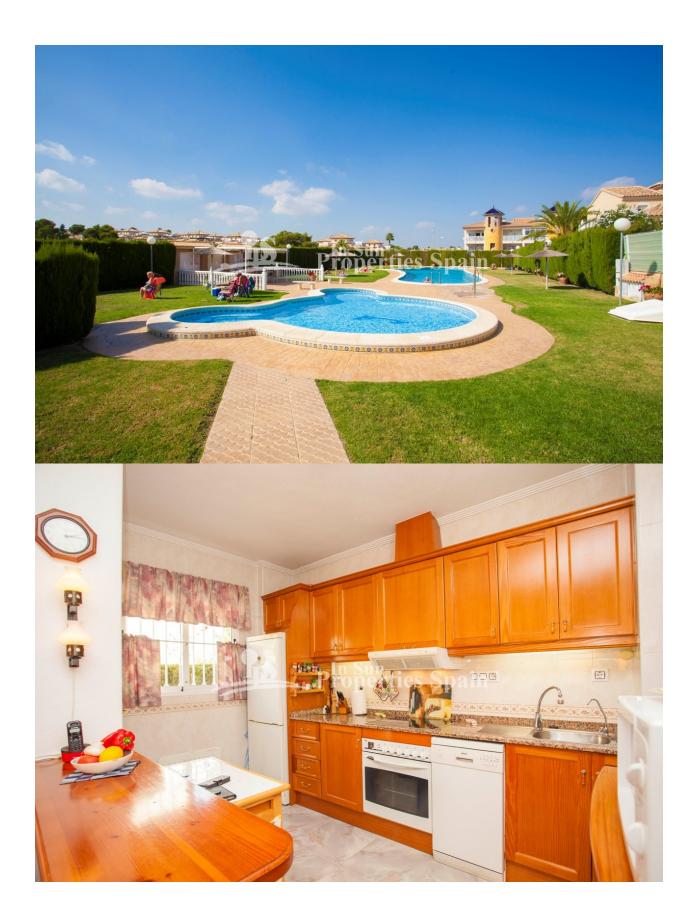

Amazing 99m2 Detached VILLA in EL PRESIDENTE - VILLAMARTIN, occupying a 227m2 plot with space for a private pool. Boasting 2/3

bedrooms, 2 bathrooms, front terrace with sea view, and rear terrace facing the popular Villamartin GOLF COURSE affording SUPERB GOLF and SEAV VIEWS, top floor with 60m2 roof terrace with nice sea views, private parking within the plot and access to the communal pool. This villa is to be sold fully furnished and offers electric radiators and 2 air conditions. Within 10 min walking distance to Villamartin Plaza and close to four 18-hole Golf Courses, 3km to the sandy beaches of Orihuela Costa and 2km to the NEW Shopping Centre Zenia Boulevard!