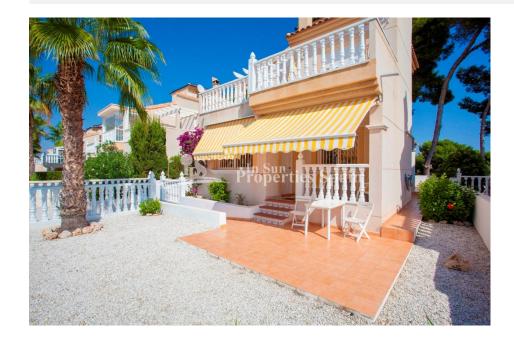

Amazing 99m2 Detached VILLA in EL PRESIDENTE - VILLAMARTIN, occupying a 227m2 plot with space for a private pool. Boasting 2/3

bedrooms, 2 bathrooms, front terrace with sea view, and rear terrace facing the popular Villamartin GOLF COURSE affording SUPERB GOLF and SEAV VIEWS, top floor with 60m2 roof terrace with nice sea views, private parking within the plot and access to the communal pool. This villa is to be sold fully furnished and offers electric radiators and 2 air conditions. Within 10 min walking distance to Villamartin Plaza and close to four 18-hole Golf Courses, 3km to the sandy beaches of Orihuela Costa and 2km to the NEW Shopping Centre Zenia Boulevard!