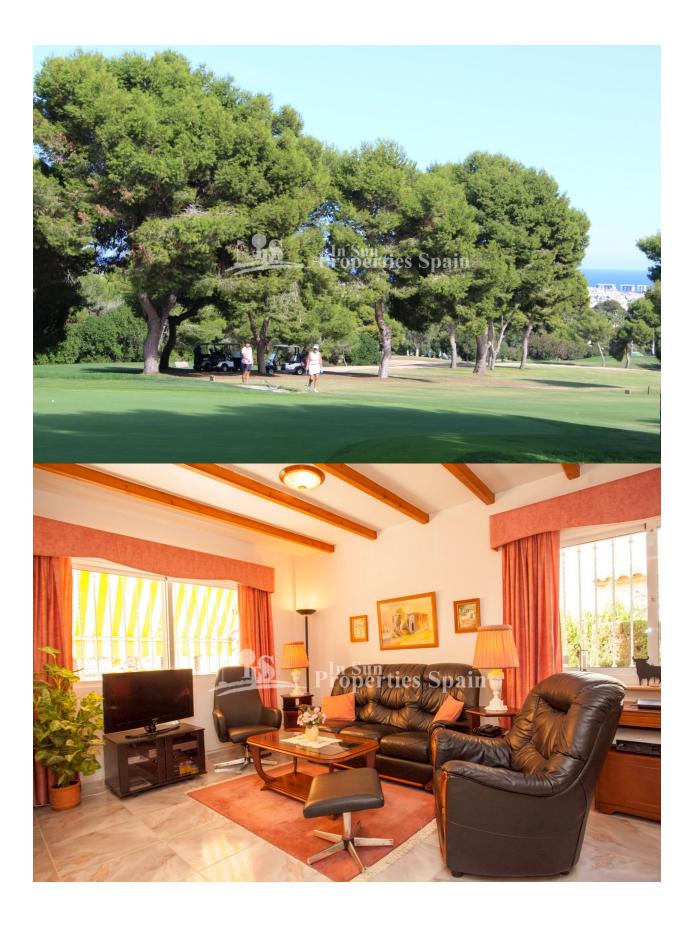

Amazing 99m2 Detached VILLA in EL PRESIDENTE - VILLAMARTIN, occupying a 227m2 plot with space for a private pool. Boasting 2/3

bedrooms, 2 bathrooms, front terrace with sea view, and rear terrace facing the popular Villamartin GOLF COURSE affording SUPERB GOLF and SEAV VIEWS, top floor with 60m2 roof terrace with nice sea views, private parking within the plot and access to the communal pool. This villa is to be sold fully furnished and offers electric radiators and 2 air conditions. Within 10 min walking distance to Villamartin Plaza and close to four 18-hole Golf Courses, 3km to the sandy beaches of Orihuela Costa and 2km to the NEW Shopping Centre Zenia Boulevard!