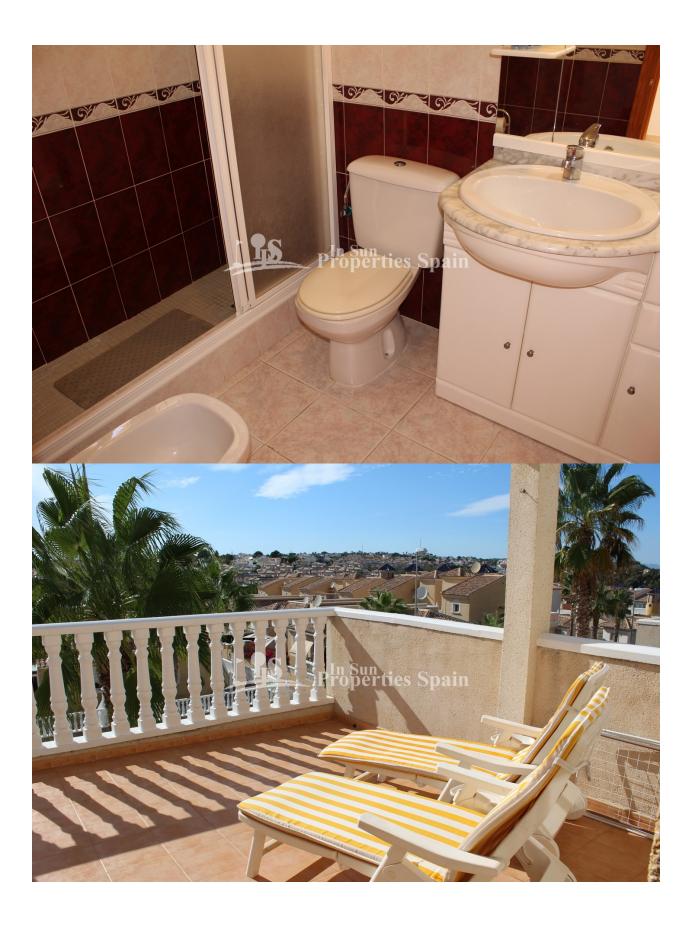

Amazing 99m2 Detached VILLA in EL PRESIDENTE - VILLAMARTIN, occupying a 227m2 plot with space for a private pool. Boasting 2/3

bedrooms, 2 bathrooms, front terrace with sea view, and rear terrace facing the popular Villamartin GOLF COURSE affording SUPERB GOLF and SEAV VIEWS, top floor with 60m2 roof terrace with nice sea views, private parking within the plot and access to the communal pool. This villa is to be sold fully furnished and offers electric radiators and 2 air conditions. Within 10 min walking distance to Villamartin Plaza and close to four 18-hole Golf Courses, 3km to the sandy beaches of Orihuela Costa and 2km to the NEW Shopping Centre Zenia Boulevard!