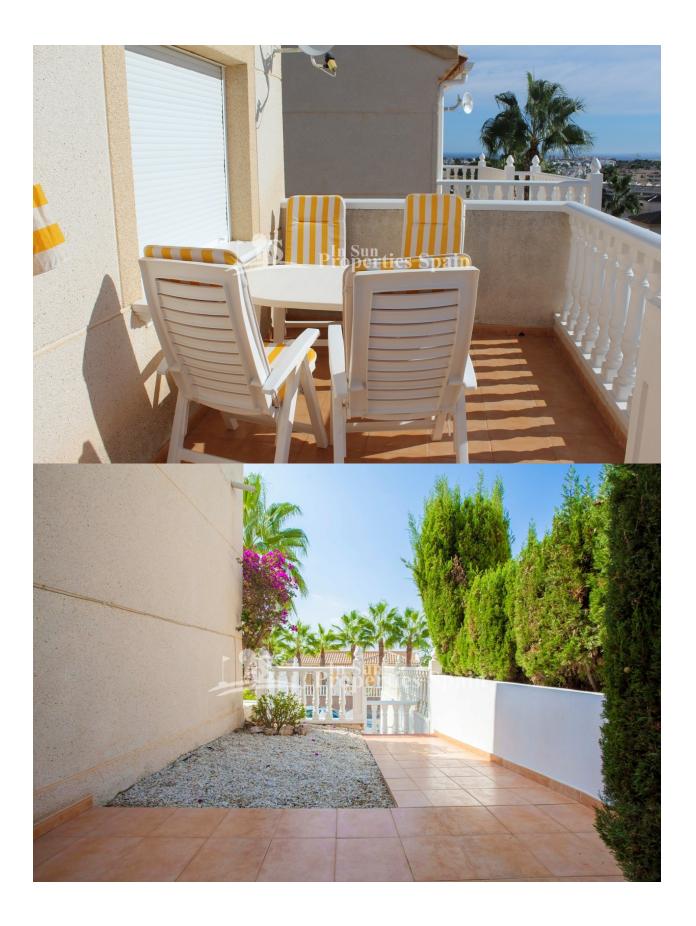

Amazing 99m2 Detached VILLA in EL PRESIDENTE - VILLAMARTIN, occupying a 227m2 plot with space for a private pool. Boasting 2/3

bedrooms, 2 bathrooms, front terrace with sea view, and rear terrace facing the popular Villamartin GOLF COURSE affording SUPERB GOLF and SEAV VIEWS, top floor with 60m2 roof terrace with nice sea views, private parking within the plot and access to the communal pool. This villa is to be sold fully furnished and offers electric radiators and 2 air conditions. Within 10 min walking distance to Villamartin Plaza and close to four 18-hole Golf Courses, 3km to the sandy beaches of Orihuela Costa and 2km to the NEW Shopping Centre Zenia Boulevard!