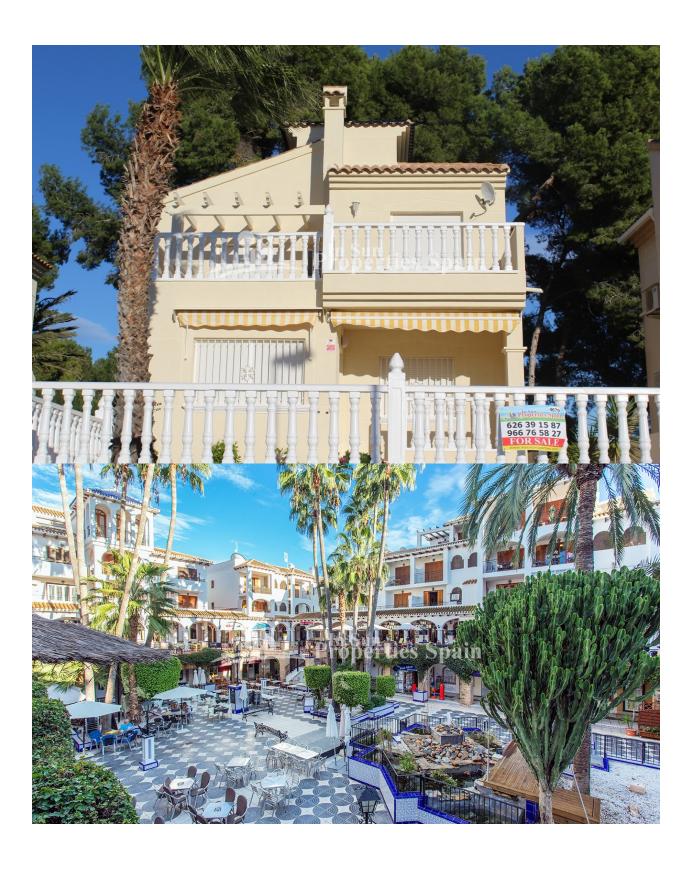

Amazing 99m2 Detached VILLA in EL PRESIDENTE - VILLAMARTIN, occupying a 227m2 plot with space for a private pool. Boasting 2/3

bedrooms, 2 bathrooms, front terrace with sea view, and rear terrace facing the popular Villamartin GOLF COURSE affording SUPERB GOLF and SEAV VIEWS, top floor with 60m2 roof terrace with nice sea views, private parking within the plot and access to the communal pool. This villa is to be sold fully furnished and offers electric radiators and 2 air conditions. Within 10 min walking distance to Villamartin Plaza and close to four 18-hole Golf Courses, 3km to the sandy beaches of Orihuela Costa and 2km to the NEW Shopping Centre Zenia Boulevard!

Costa and 2km to the NEW Shopping Centre Zenia Boulevard!
Villamartin offers all year round services including bars, restaurants, outdoor eating and a selection of shops. One of the most popular commercial centres is Villamartin Plaza that offers a vast selection of cuisines. Along with medical centre and school it is an ideal place to own a holiday home or permanent residence here in Spain. Nearest Airports: Alicante Airport and Corvera Murcia only 45 minutes away!!