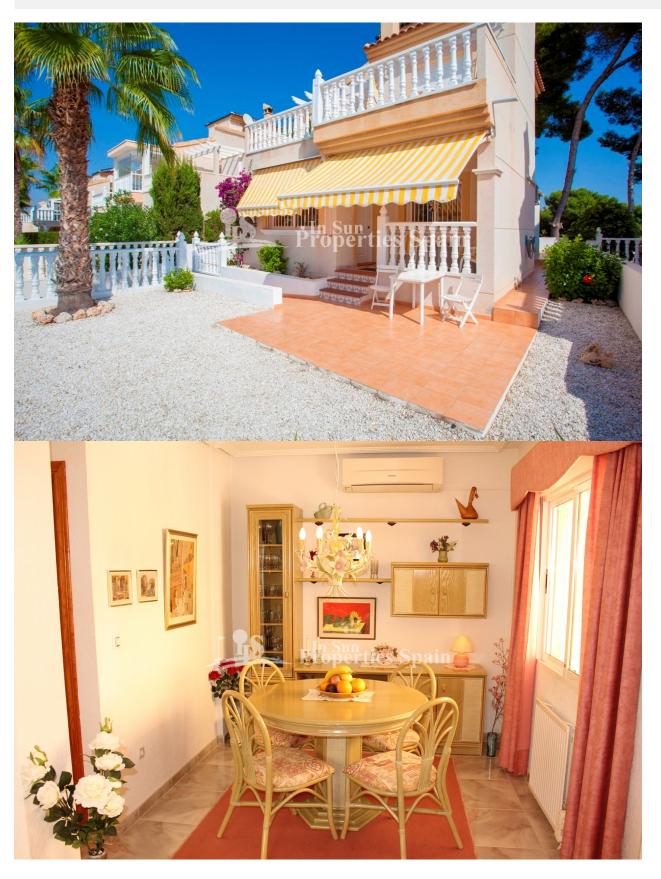

Amazing 99m2 Detached VILLA in EL PRESIDENTE - VILLAMARTIN, occupying a 227m2 plot with space for a private pool. Boasting 2/3

bedrooms, 2 bathrooms, front terrace with sea view, and rear terrace facing the popular Villamartin GOLF COURSE affording SUPERB GOLF and SEAV VIEWS, top floor with 60m2 roof terrace with nice sea views, private parking within the plot and access to the communal pool. This villa is to be sold fully furnished and offers electric radiators and 2 air conditions. Within 10 min walking distance to Villamartin Plaza and close to four 18-hole Golf Courses, 3km to the sandy beaches of Orihuela Costa and 2km to the NEW Shopping Centre Zenia Boulevard!