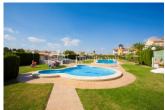

Amazing 99m2 Detached VILLA in EL PRESIDENTE - VILLAMARTIN, occupying a 227m2 plot with space for a private pool. Boasting 2/3

bedrooms, 2 bathrooms, front terrace with sea view, and rear terrace facing the popular Villamartin GOLF COURSE affording SUPERB GOLF and SEAV VIEWS, top floor with 60m2 roof terrace with nice sea views, private parking within the plot and access to the communal pool. This villa is to be sold fully furnished and offers electric radiators and 2 air conditions. Within 10 min walking distance to Villamartin Plaza and close to four 18-hole Golf Courses, 3km to the sandy beaches of Orihuela Costa and 2km to the NEW Shopping Centre Zenia Boulevard!