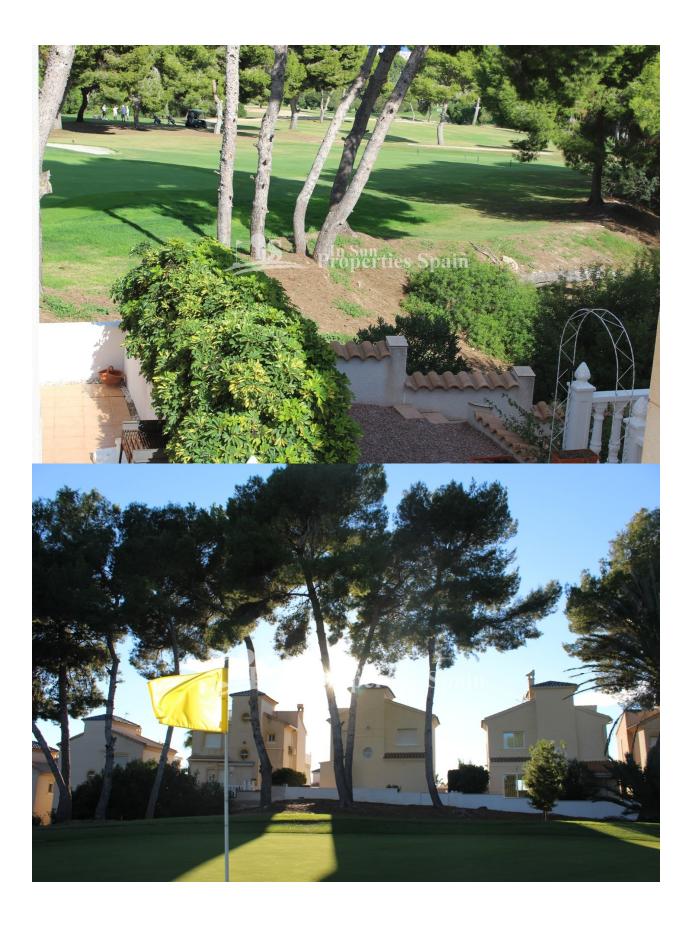

Amazing 99m2 Detached VILLA in EL PRESIDENTE - VILLAMARTIN, occupying a 227m2 plot with space for a private pool. Boasting 2/3

bedrooms, 2 bathrooms, front terrace with sea view, and rear terrace facing the popular Villamartin GOLF COURSE affording SUPERB GOLF and SEAV VIEWS, top floor with 60m2 roof terrace with nice sea views, private parking within the plot and access to the communal pool. This villa is to be sold fully furnished and offers electric radiators and 2 air conditions. Within 10 min walking distance to Villamartin Plaza and close to four 18-hole Golf Courses, 3km to the sandy beaches of Orihuela Costa and 2km to the NEW Shopping Centre Zenia Boulevard!