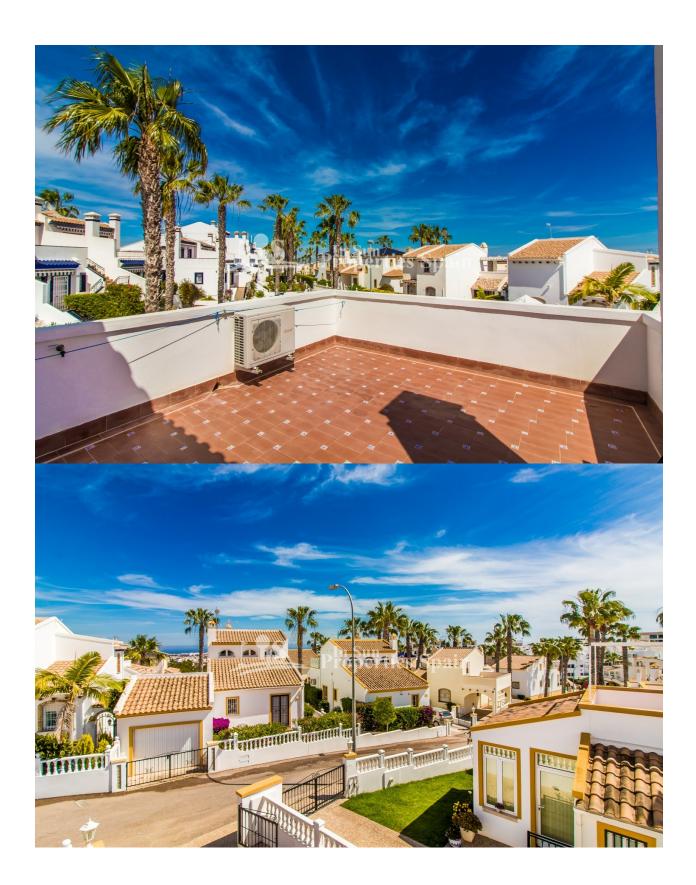

Located in RIOJA, this beautiful DETACHED villa, Modelo CARMEN is in the very heart of the complex and on a quiet CUL-DE-SAC. It is SOUTH FACING and enjoys sun all day long. It comprises of 3 bedrooms; 2 on the ground floor and another very spacious one with en-suite bathroom to the top floor, with access to the private sun terrace. The open kitchen on the ground floor looks into a lovely lounge-dining area with fireplace. A second bathroom completes the lower level. The house sits on a generous plot which offers plenty of GARDEN area around the property. a beautiful porch area and a GARAGE for the car. The home is in stunning condition and for sale fully furnished and equipped. Rioja is in the well known Urbanisation Villamartin in Orihuela Costa is a private residential complex composed of detached villas, bungalows and town houses, nicely surrounded by garden areas and communal swimming pools. The famous golf course Villamartin is very close by, so are several amenities like commercial centres, including the popular Zenia Boulevard. A perfect spot for holidays and permanent residence!