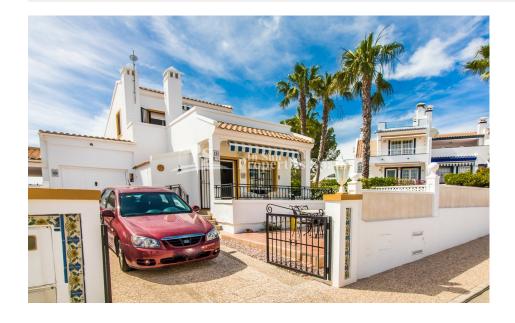

Located in RIOJA, this beautiful DETACHED villa, Modelo CARMEN is in the very heart of the complex and on a quiet CUL-DE-SAC. It is SOUTH FACING and enjoys sun all day long. It comprises of 3 bedrooms; 2 on the ground floor and another very spacious one with en-suite bathroom to the top floor, with access to the private sun terrace. The open kitchen on the ground floor looks into a lovely lounge-dining area with fireplace. A second bathroom completes the lower level. The house sits on a generous plot which offers plenty of GARDEN area around the property. a beautiful porch area and a GARAGE for the car. The home is in stunning condition and for sale fully furnished and equipped. Rioja is in the well known Urbanisation Villamartin in Orihuela Costa is a private residential complex composed of detached villas, bungalows and town houses, nicely surrounded by garden areas and communal swimming pools. The famous golf course Villamartin is very close by, so are several amenities like commercial centres, including the popular Zenia Boulevard. A perfect spot for holidays and permanent residence!