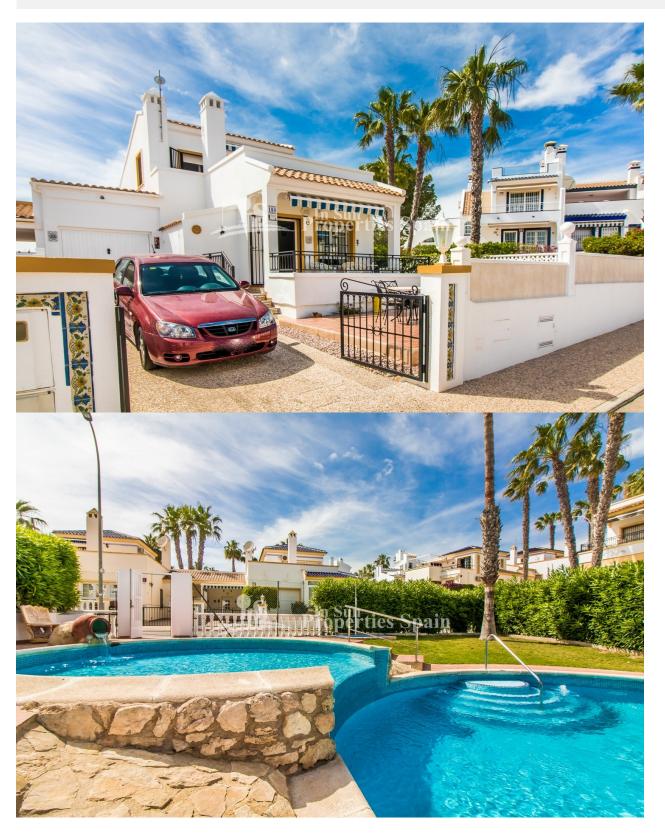

Located in RIOJA, this beautiful DETACHED villa, Modelo CARMEN is in the very heart of the complex and on a quiet CUL-DE-SAC. It is SOUTH FACING and enjoys sun all day long. It comprises of 3 bedrooms; 2 on the ground floor and another very spacious one with en-suite bathroom to the top floor, with access to the private sun terrace. The open kitchen on the ground floor looks into a lovely lounge-dining area with fireplace. A second bathroom completes the lower level. The house sits on a generous plot which offers plenty of GARDEN area around the property. a beautiful porch area and a GARAGE for the car. The home is in stunning condition and for sale fully furnished and equipped. Rioja is in the well known Urbanisation Villamartin in Orihuela Costa is a private residential complex composed of detached villas, bungalows and town houses, nicely surrounded by garden areas and communal swimming pools. The famous golf course Villamartin is very close by, so are several amenities like commercial centres, including the popular Zenia Boulevard. A perfect spot for holidays and permanent residence!