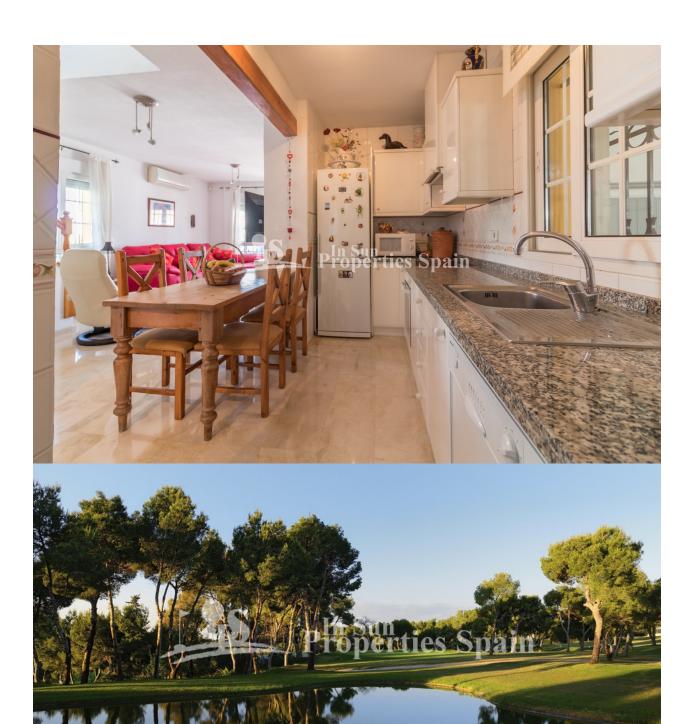

Located in RIOJA, this beautiful DETACHED villa, Modelo CARMEN is in the very heart of the complex and on a quiet CUL-DE-SAC. It is SOUTH FACING and enjoys sun all day long. It comprises of 3 bedrooms; 2 on the ground floor and another very spacious one with en-suite bathroom to the top floor, with access to the private sun terrace. The open kitchen on the ground floor looks into a lovely lounge-dining area with fireplace. A second bathroom completes the lower level. The house sits on a generous plot which offers plenty of GARDEN area around the property. a beautiful porch area and a GARAGE for the car. The home is in stunning condition and for sale fully furnished and equipped. Rioja is in the well known Urbanisation Villamartin in Orihuela Costa is a private residential complex composed of detached villas, bungalows and town houses, nicely surrounded by garden areas and communal swimming pools. The famous golf course Villamartin is very close by, so are several amenities like commercial centres, including the popular Zenia Boulevard. A perfect spot for holidays and permanent residence!