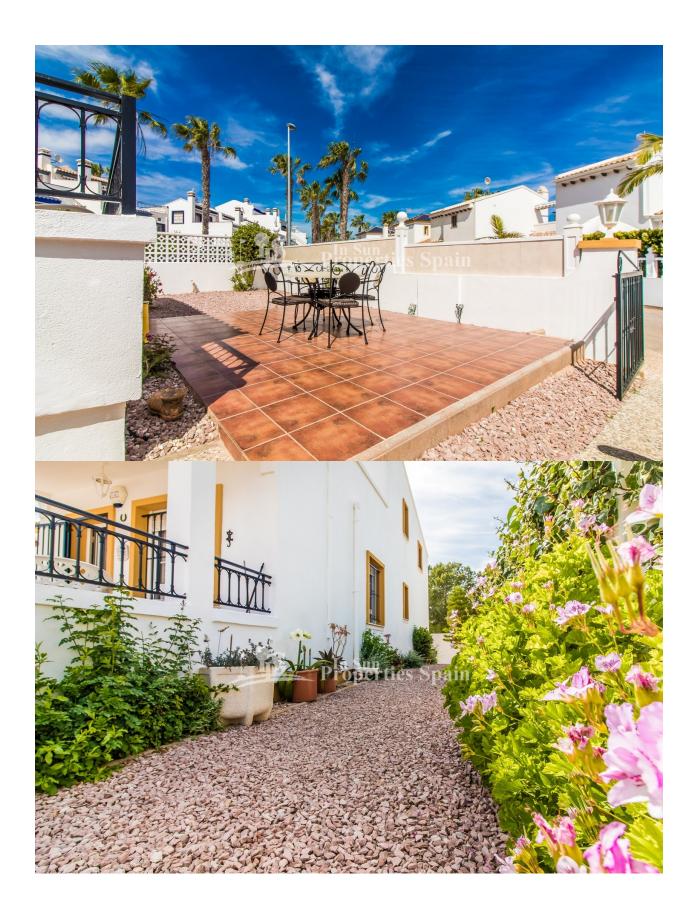

Located in RIOJA, this beautiful DETACHED villa, Modelo CARMEN is in the very heart of the complex and on a quiet CUL-DE-SAC. It is SOUTH FACING and enjoys sun all day long. It comprises of 3 bedrooms; 2 on the ground floor and another very spacious one with en-suite bathroom to the top floor, with access to the private sun terrace. The open kitchen on the ground floor looks into a lovely lounge-dining area with fireplace. A second bathroom completes the lower level. The house sits on a generous plot which offers plenty of GARDEN area around the property. a beautiful porch area and a GARAGE for the car. The home is in stunning condition and for sale fully furnished and equipped. Rioja is in the well known Urbanisation Villamartin in Orihuela Costa is a private residential complex composed of detached villas, bungalows and town houses, nicely surrounded by garden areas and communal swimming pools. The famous golf course Villamartin is very close by, so are several amenities like commercial centres, including the popular Zenia Boulevard. A perfect spot for holidays and permanent residence!