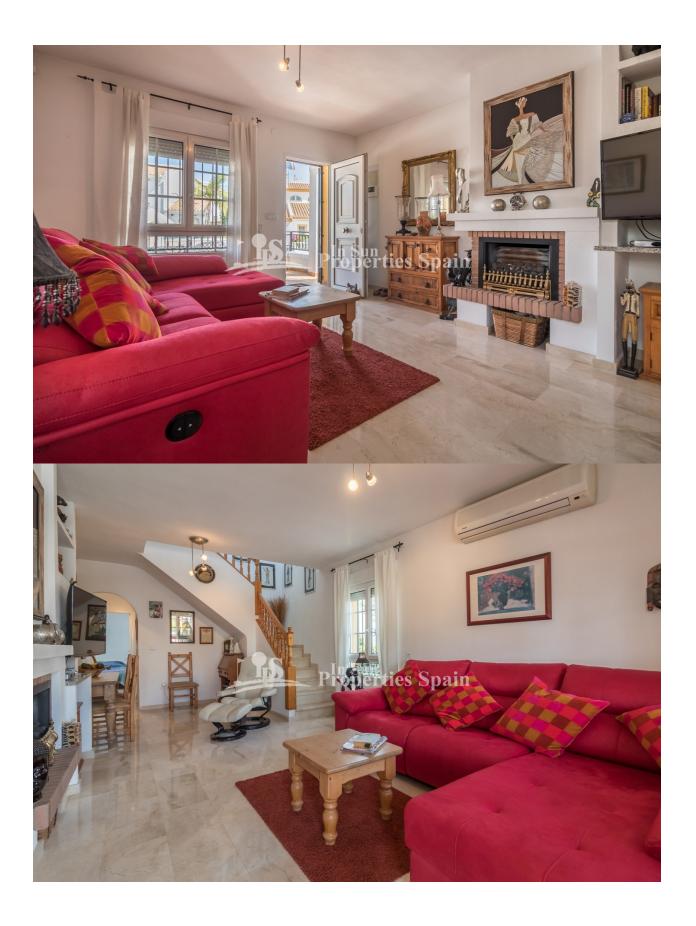

Located in RIOJA, this beautiful DETACHED villa, Modelo CARMEN is in the very heart of the complex and on a quiet CUL-DE-SAC. It is SOUTH FACING and enjoys sun all day long. It comprises of 3 bedrooms; 2 on the ground floor and another very spacious one with en-suite bathroom to the top floor, with access to the private sun terrace. The open kitchen on the ground floor looks into a lovely lounge-dining area with fireplace. A second bathroom completes the lower level. The house sits on a generous plot which offers plenty of GARDEN area around the property. a beautiful porch area and a GARAGE for the car. The home is in stunning condition and for sale fully furnished and equipped. Rioja is in the well known Urbanisation Villamartin in Orihuela Costa is a private residential complex composed of detached villas, bungalows and town houses, nicely surrounded by garden areas and communal swimming pools. The famous golf course Villamartin is very close by, so are several amenities like commercial centres, including the popular Zenia Boulevard. A perfect spot for holidays and permanent residence!