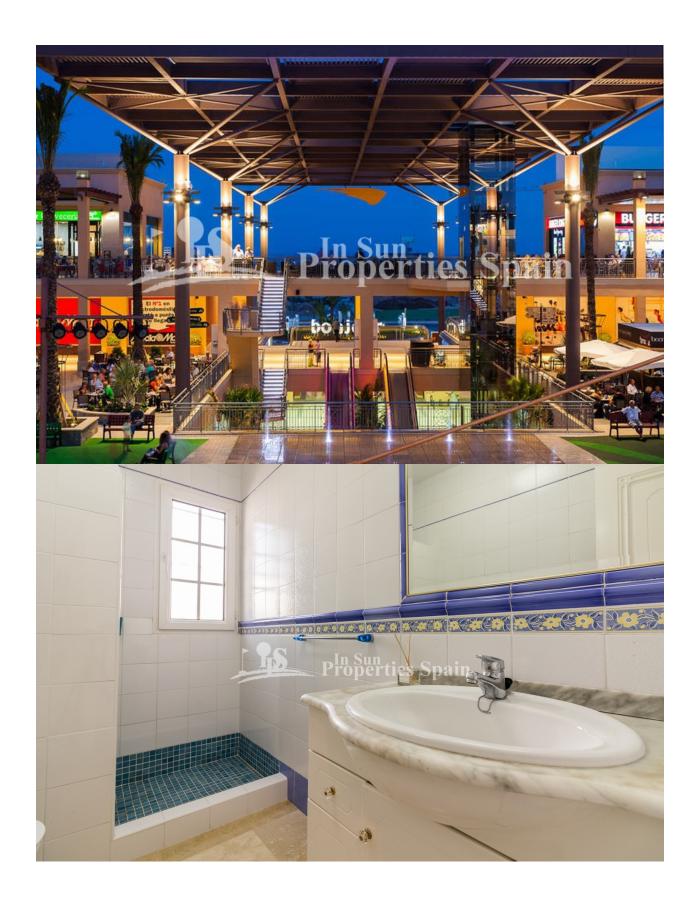

Located in RIOJA, this beautiful DETACHED villa, Modelo CARMEN is in the very heart of the complex and on a quiet CUL-DE-SAC. It is SOUTH FACING and enjoys sun all day long. It comprises of 3 bedrooms; 2 on the ground floor and another very spacious one with en-suite bathroom to the top floor, with access to the private sun terrace. The open kitchen on the ground floor looks into a lovely lounge-dining area with fireplace. A second bathroom completes the lower level. The house sits on a generous plot which offers plenty of GARDEN area around the property. a beautiful porch area and a GARAGE for the car. The home is in stunning condition and for sale fully furnished and equipped. Rioja is in the well known Urbanisation Villamartin in Orihuela Costa is a private residential complex composed of detached villas, bungalows and town houses, nicely surrounded by garden areas and communal swimming pools. The famous golf course Villamartin is very close by, so are several amenities like commercial centres, including the popular Zenia Boulevard. A perfect spot for holidays and permanent residence!