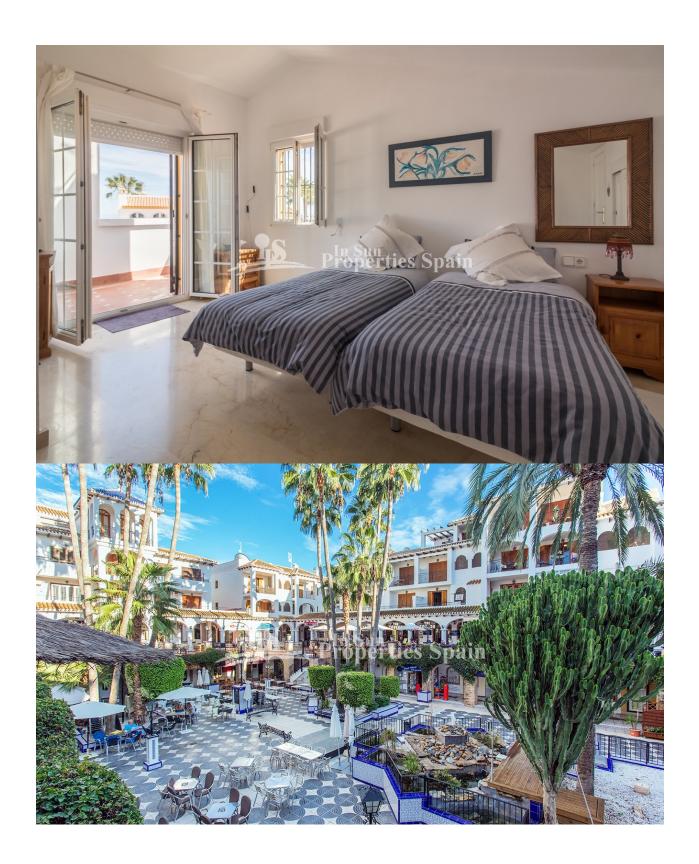

Located in RIOJA, this beautiful DETACHED villa, Modelo CARMEN is in the very heart of the complex and on a quiet CUL-DE-SAC. It is SOUTH FACING and enjoys sun all day long. It comprises of 3 bedrooms; 2 on the ground floor and another very spacious one with en-suite bathroom to the top floor, with access to the private sun terrace. The open kitchen on the ground floor looks into a lovely lounge-dining area with fireplace. A second bathroom completes the lower level. The house sits on a generous plot which offers plenty of GARDEN area around the property. a beautiful porch area and a GARAGE for the car. The home is in stunning condition and for sale fully furnished and equipped. Rioja is in the well known Urbanisation Villamartin in Orihuela Costa is a private residential complex composed of detached villas, bungalows and town houses, nicely surrounded by garden areas and communal swimming pools. The famous golf course Villamartin is very close by, so are several amenities like commercial centres, including the popular Zenia Boulevard. A perfect spot for holidays and permanent residence!