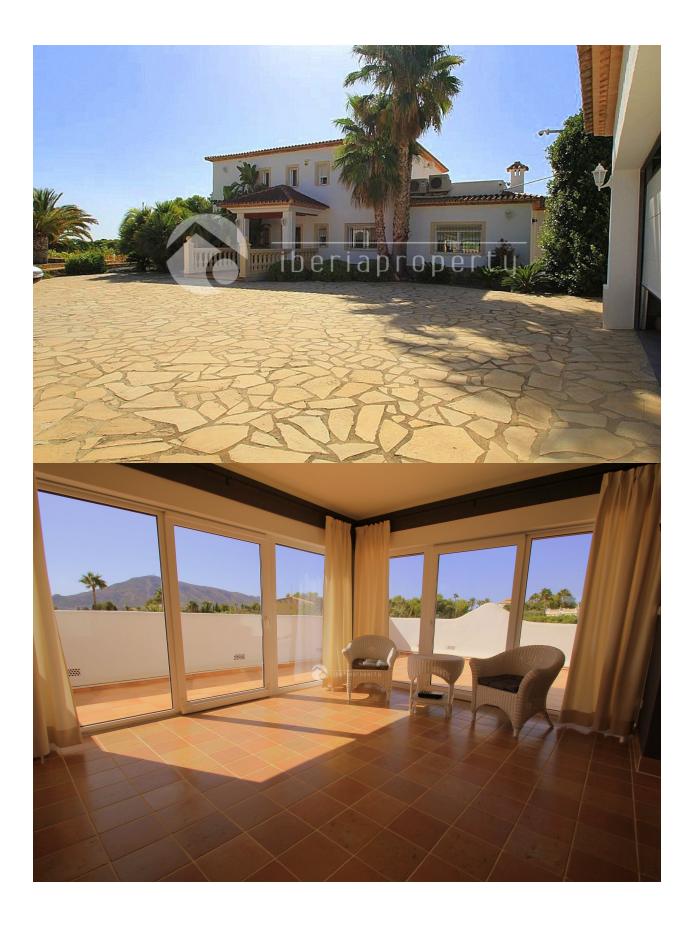

This property set in over 5000mtrs of pristine gardens it is truly a paradise in the countryside. With many comfortable seating areas around the extensive and well maintained grounds. The whole area is designated to properties with similar sized land, this means that your neighbors are in every direction some distance away, giving maximum privacy. The property has very good German specification windows and these qualities are reflected throughout the whole villa. Very large bedrooms and a guest apartment with its own electric gated entrance are just some of the other great features. Lots of nice dry stone walls contrasted by the beautiful greenery of exotic trees. A must see if you want privacy and comfortable surroundings at a very good price.