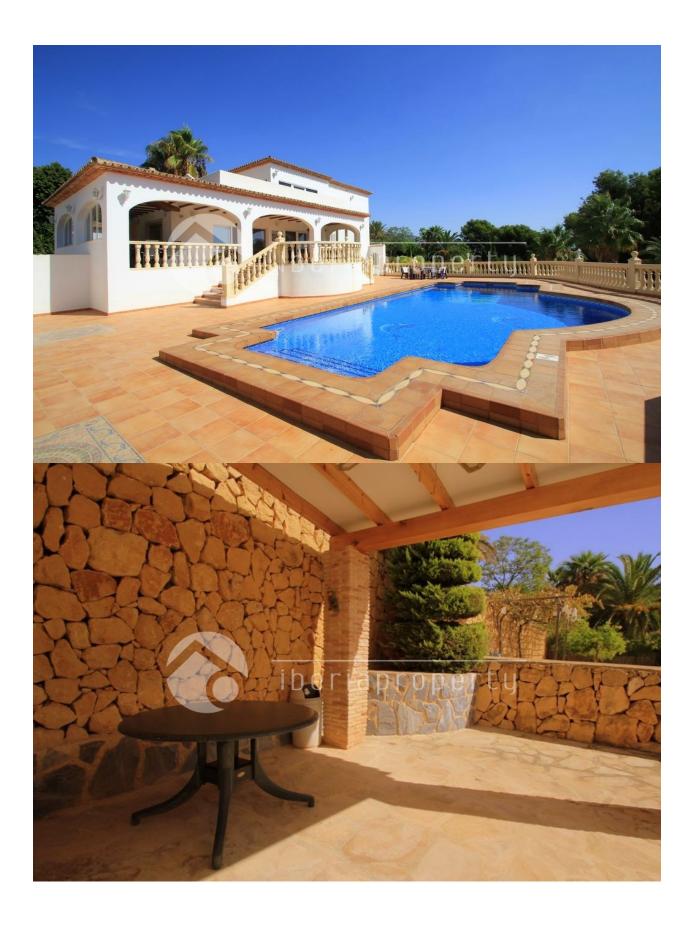

This property set in over 5000mtrs of pristine gardens it is truly a paradise in the countryside. With many comfortable seating areas around the extensive and well maintained grounds. The whole area is designated to properties with similar sized land, this means that your neighbors are in every direction some distance away, giving maximum privacy. The property has very good German specification windows and these qualities are reflected throughout the whole villa. Very large bedrooms and a guest apartment with its own electric gated entrance are just some of the other great features. Lots of nice dry stone walls contrasted by the beautiful greenery of exotic trees. A must see if you want privacy and comfortable surroundings at a very good price.