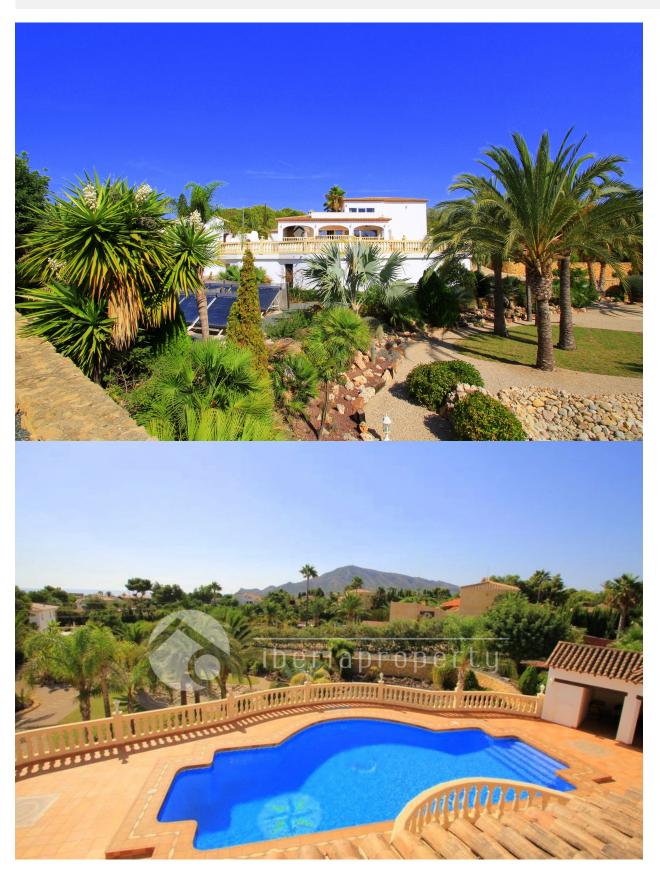

This property set in over 5000mtrs of pristine gardens it is truly a paradise in the countryside. With many comfortable seating areas around the extensive and well maintained grounds. The whole area is designated to properties with similar sized land, this means that your neighbors are in every direction some distance away, giving maximum privacy. The property has very good German specification windows and these qualities are reflected throughout the whole villa. Very large bedrooms and a guest apartment with its own electric gated entrance are just some of the other great features. Lots of nice dry stone walls contrasted by the beautiful greenery of exotic trees. A must see if you want privacy and comfortable surroundings at a very good price.