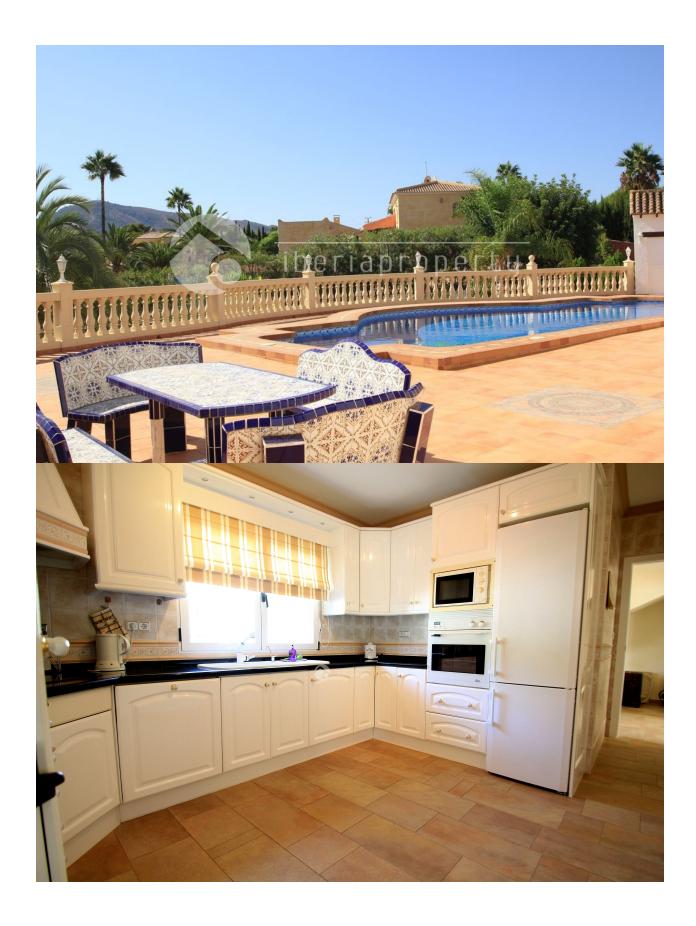

This property set in over 5000mtrs of pristine gardens it is truly a paradise in the countryside. With many comfortable seating areas around the extensive and well maintained grounds. The whole area is designated to properties with similar sized land, this means that your neighbors are in every direction some distance away, giving maximum privacy. The property has very good German specification windows and these qualities are reflected throughout the whole villa. Very large bedrooms and a guest apartment with its own electric gated entrance are just some of the other great features. Lots of nice dry stone walls contrasted by the beautiful greenery of exotic trees. A must see if you want privacy and comfortable surroundings at a very good price.