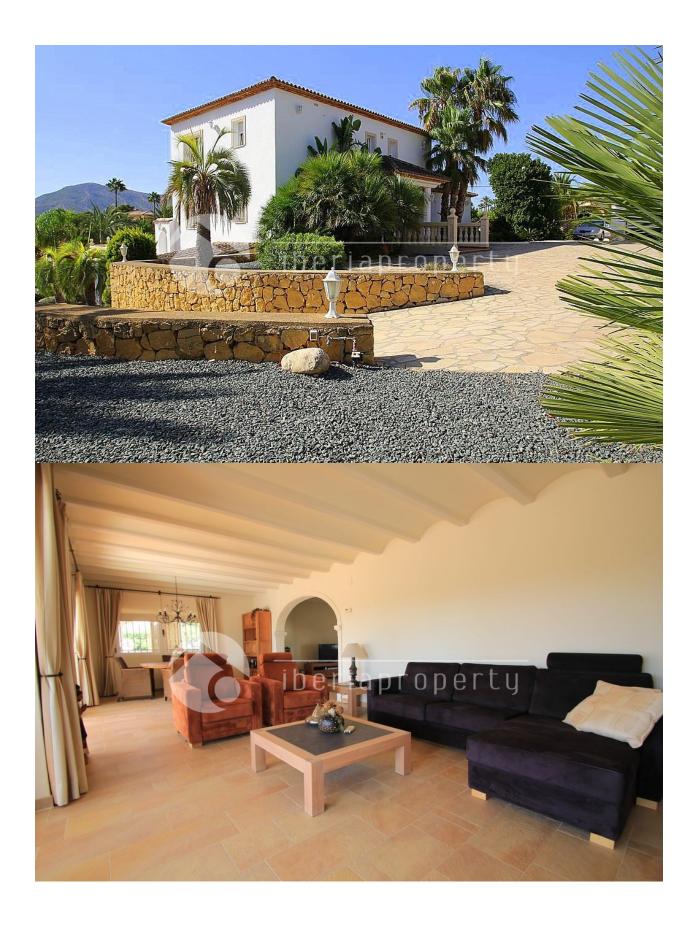

This property set in over 5000mtrs of pristine gardens it is truly a paradise in the countryside. With many comfortable seating areas around the extensive and well maintained grounds. The whole area is designated to properties with similar sized land, this means that your neighbors are in every direction some distance away, giving maximum privacy. The property has very good German specification windows and these qualities are reflected throughout the whole villa. Very large bedrooms and a guest apartment with its own electric gated entrance are just some of the other great features. Lots of nice dry stone walls contrasted by the beautiful greenery of exotic trees. A must see if you want privacy and comfortable surroundings at a very good price.