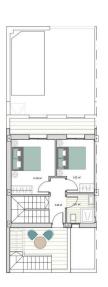

## VIVIENDA 12

| Sup. Construida P. Baja:    | 56'94 m²             |
|-----------------------------|----------------------|
| Sup. Construida P. Primera: | 37'46 m²             |
| Sup. Construida             | 94'40 m²             |
| Sup. Jardin:                | 24'86 m²             |
| Sup. Piscina:               | 9.25 m <sup>2</sup>  |
| Sup. Patio:                 | 4'73 m <sup>2</sup>  |
| Sup. terraza trasera:       | 10'68 m <sup>2</sup> |
| Sup. terraza frontal:       | 6'25 m²              |
| Sup. Solarium:              | 34'99 m²             |
| TOTAL:                      | 185′16 m²            |
| Sup. Parcela:               | 99.09 m²             |