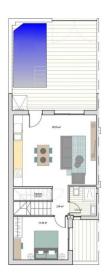

## VIVIENDA 12

| Sup. Construida P. Baja:    | 56'94 m²             |
|-----------------------------|----------------------|
| Sup. Construida P. Primera: | 37'46 m²             |
| Sup. Construida             | 94'40 m²             |
| Sup. Jardin:                | 24'86 m²             |
| Sup. Piscina:               | 9.25 m <sup>2</sup>  |
| Sup. Patio:                 | 4'73 m <sup>2</sup>  |
| Sup. terraza trasera:       | 10'68 m <sup>2</sup> |
| Sup. terraza frontal:       | 6'25 m²              |
| Sup. Solarium:              | 34'99 m²             |
| TOTAL:                      | 185′16 m²            |
| Sup. Parcela:               | 99.09 m²             |