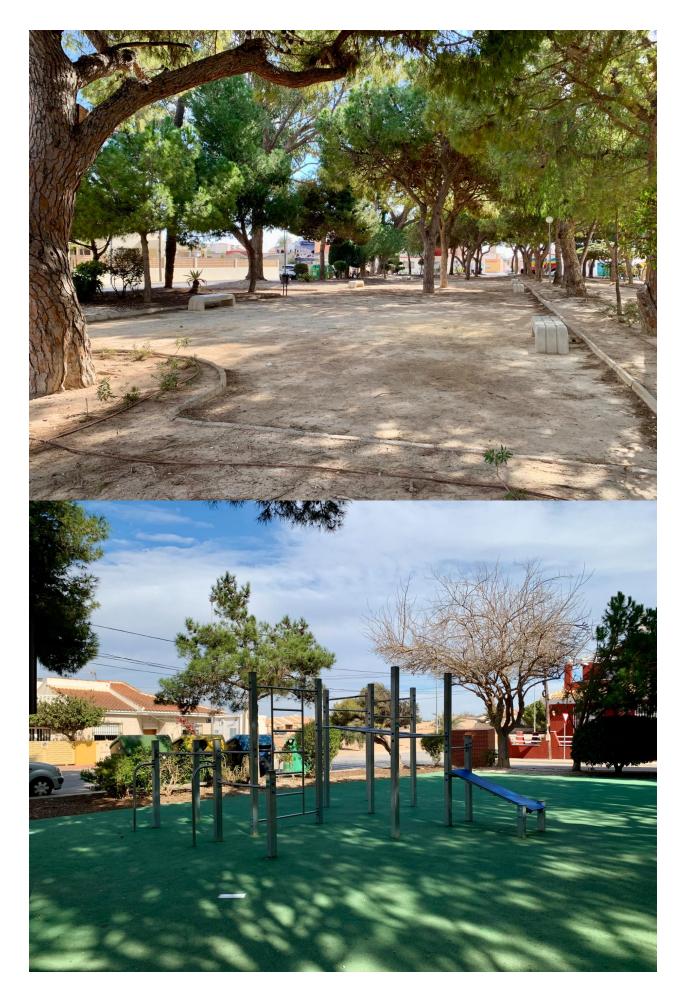

NEW BUILD TOWNHOUSES IN DOLORES DE PACHECO New Build townhouses and semi-detached villas located in Dolores de Pacheco, Murcia. Each property has 3 bedrooms, 2 bathrooms, an open plan kitchen with living/dining area, front and rear terraces, solarium with Summer kitchen and private garden with the pool and parking space. Development of 5 townhouses situated next to a park in the traditional village of Dolores de Pacheco, just 2 km from Roda Golf & Beach Resort and 4 km from Los Alcázares, surrounded by services, parks, sports facilities, near several Golf Courses such as Roda Golf and La Serena Golf, plus being 5 minutes far from beach. The property will meet the highest standards and will be equipped with perfect for a holiday home or all year round living in the sun.