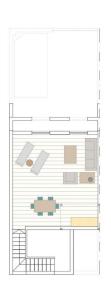

## VIVIENDA 12

| Sup. Construida P. Baja:    | 56'94 m²             |
|-----------------------------|----------------------|
| Sup. Construida P. Primera: | 37'46 m²             |
| Sup. Construida             | 94'40 m²             |
| Sup. Jardin:                | 24'86 m²             |
| Sup. Piscina:               | 9.25 m <sup>2</sup>  |
| Sup. Patio:                 | 4'73 m <sup>2</sup>  |
| Sup. terraza trasera:       | 10'68 m <sup>2</sup> |
| Sup. terraza frontal:       | 6'25 m²              |
| Sup. Solarium:              | 34'99 m²             |
| TOTAL:                      | 185′16 m²            |
| Sup. Parcela:               | 99.09 m²             |