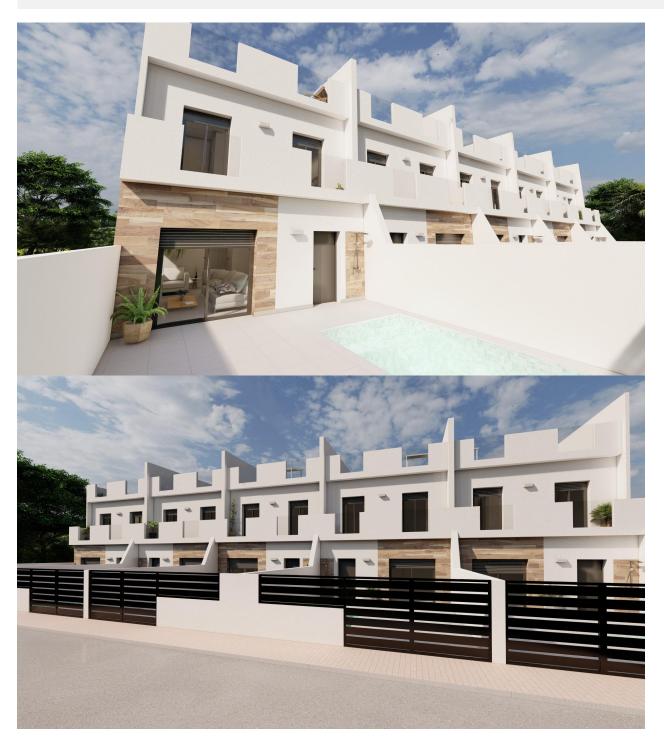

NEW BUILD TOWNHOUSES IN DOLORES DE PACHECO New Build townhouses and semi-detached villas located in Dolores de Pacheco, Murcia. Each property has 3 bedrooms, 2 bathrooms, an open plan kitchen with living/dining area, front and rear terraces, solarium with Summer kitchen and private garden with the pool and parking space. Development of 5 townhouses situated next to a park in the traditional village of Dolores de Pacheco, just 2 km from Roda Golf & Beach Resort and 4 km from Los Alcázares, surrounded by services, parks, sports facilities, near several Golf Courses such as Roda Golf and La Serena Golf, plus being 5 minutes far from beach. The property will meet the highest standards and will be equipped with perfect for a holiday home or all year round living in the sun.