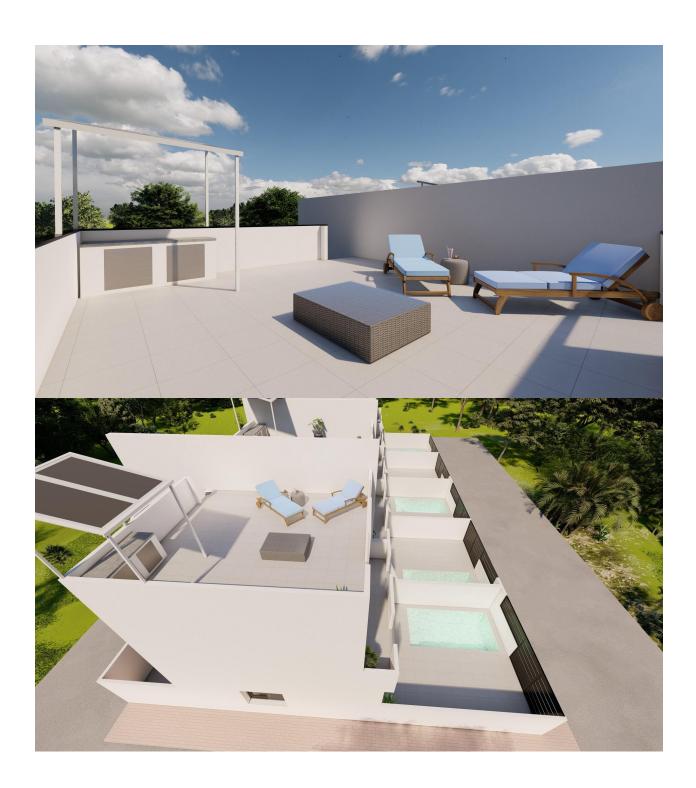

NEW BUILD TOWNHOUSES IN DOLORES DE PACHECO New Build townhouses and semi-detached villas located in Dolores de Pacheco, Murcia. Each property has 3 bedrooms, 2 bathrooms, an open plan kitchen with living/dining area, front and rear terraces, solarium with Summer kitchen and private garden with the pool and parking space. Development of 5 townhouses situated next to a park in the traditional village of Dolores de Pacheco, just 2 km from Roda Golf & Beach Resort and 4 km from Los Alcázares, surrounded by services, parks, sports facilities, near several Golf Courses such as Roda Golf and La Serena Golf, plus being 5 minutes far from beach. The property will meet the highest standards and will be equipped with perfect for a holiday home or all year round living in the sun.