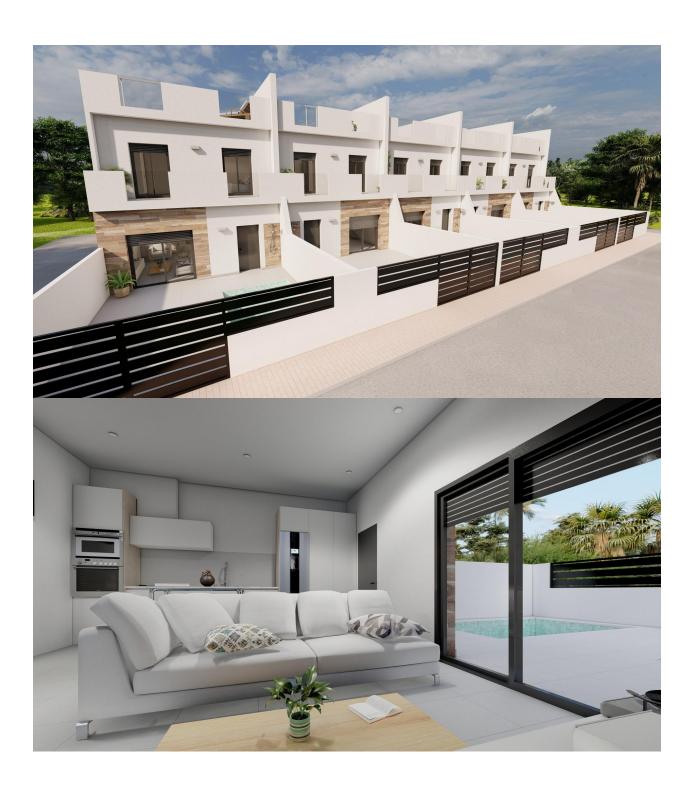

NEW BUILD TOWNHOUSES IN DOLORES DE PACHECO New Build townhouses and semi-detached villas located in Dolores de Pacheco, Murcia. Each property has 3 bedrooms, 2 bathrooms, an open plan kitchen with living/dining area, front and rear terraces, solarium with Summer kitchen and private garden with the pool and parking space. Development of 5 townhouses situated next to a park in the traditional village of Dolores de Pacheco, just 2 km from Roda Golf & Beach Resort and 4 km from Los Alcázares, surrounded by services, parks, sports facilities, near several Golf Courses such as Roda Golf and La Serena Golf, plus being 5 minutes far from beach. The property will meet the highest standards and will be equipped with perfect for a holiday home or all year round living in the sun.