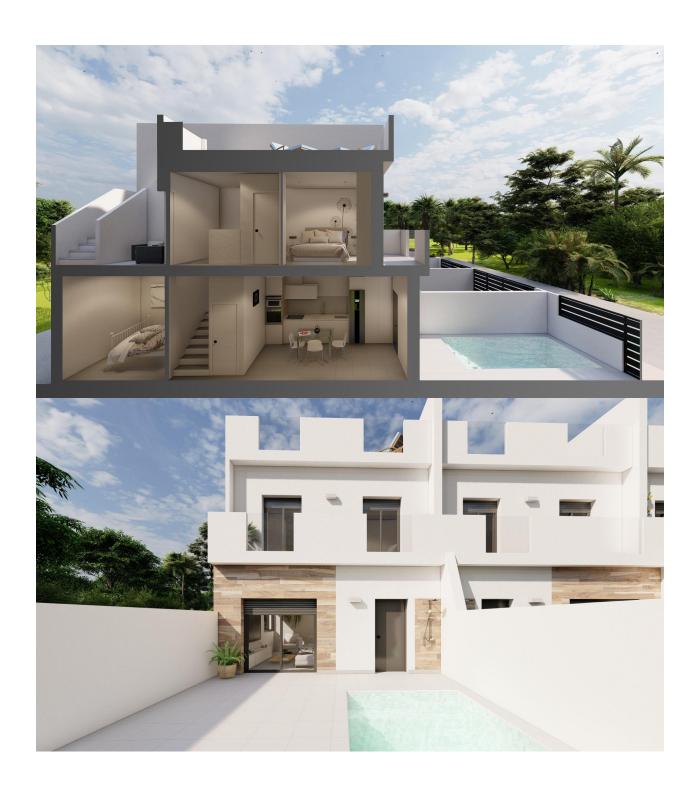

NEW BUILD TOWNHOUSES IN DOLORES DE PACHECO New Build townhouses and semi-detached villas located in Dolores de Pacheco, Murcia. Each property has 3 bedrooms, 2 bathrooms, an open plan kitchen with living/dining area, front and rear terraces, solarium with Summer kitchen and private garden with the pool and parking space. Development of 5 townhouses situated next to a park in the traditional village of Dolores de Pacheco, just 2 km from Roda Golf & Beach Resort and 4 km from Los Alcázares, surrounded by services, parks, sports facilities, near several Golf Courses such as Roda Golf and La Serena Golf, plus being 5 minutes far from beach. The property will meet the highest standards and will be equipped with perfect for a holiday home or all year round living in the sun.