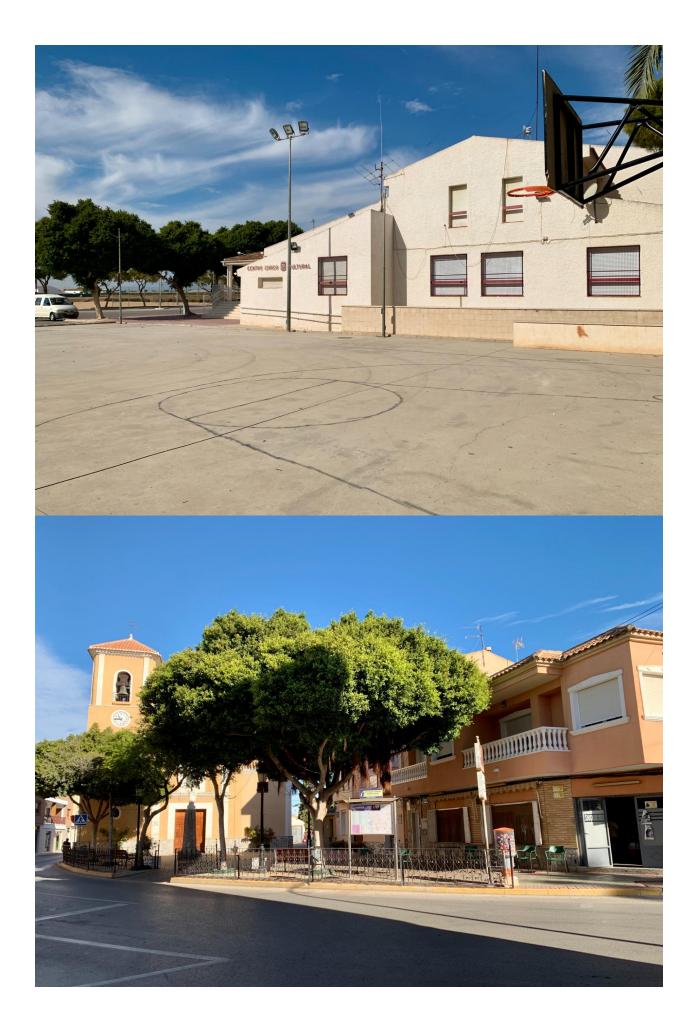

NEW BUILD TOWNHOUSES IN DOLORES DE PACHECO New Build townhouses and semi-detached villas located in Dolores de Pacheco, Murcia. Each property has 3 bedrooms, 2 bathrooms, an open plan kitchen with living/dining area, front and rear terraces, solarium with Summer kitchen and private garden with the pool and parking space. Development of 5 townhouses situated next to a park in the traditional village of Dolores de Pacheco, just 2 km from Roda Golf & Beach Resort and 4 km from Los Alcázares, surrounded by services, parks, sports facilities, near several Golf Courses such as Roda Golf and La Serena Golf, plus being 5 minutes far from beach. The property will meet the highest standards and will be equipped with perfect for a holiday home or all year round living in the sun.