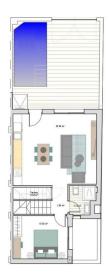

## VIVIENDA 20

| 56'89 m²              |
|-----------------------|
| 37'75 m²              |
| 94'64 m²              |
| 25'70 m²              |
| 9.25 m <sup>2</sup>   |
| 5'11 m²               |
| 10°56 m²              |
| 6'36 m²               |
| 35'26 m²              |
| 186'68 m²             |
| 100.00 m <sup>2</sup> |
|                       |