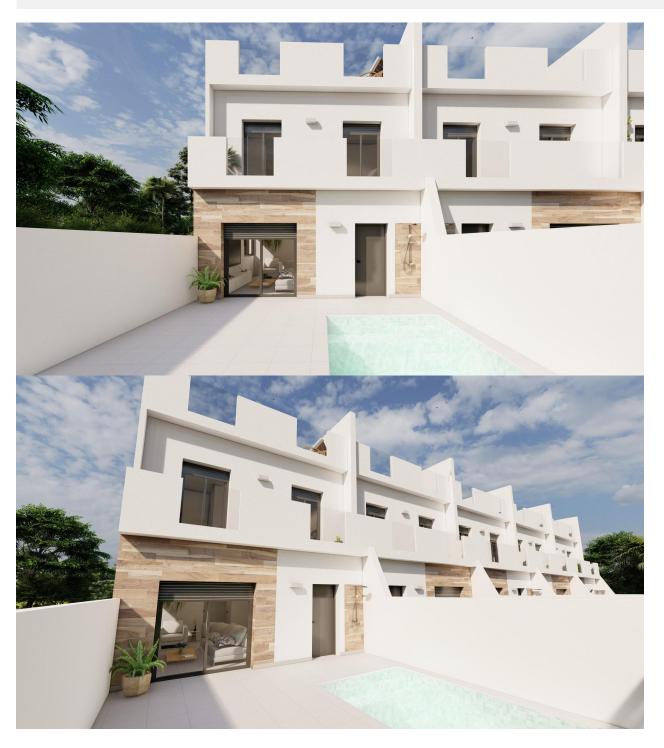

NEW BUILD SEMI-DETACHED VILLA IN DOLORES DE PACHECO New Build townhouses and semi-detached villa located in Dolores de Pacheco, Murcia. Each property has 3 bedrooms, 2 bathrooms, an open plan kitchen with living/dining area, front and rear terraces, solarium with Summer kitchen and private garden with the pool and parking space. Development situated next to a park in the traditional village of Dolores de Pacheco, just 2 km from Roda Golf & Beach Resort and 4 km from Los Alcázares, surrounded by services, parks, sports facilities, near several Golf Courses such as Roda Golf and La Serena Golf, plus being 5 minutes far from beach. The property will meet the highest standards and will be equipped with perfect for a holiday home or all year round living in the sun.