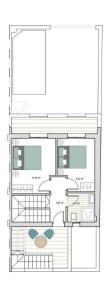

## VIVIENDA 20

| 56'89 m²              |
|-----------------------|
| 37'75 m²              |
| 94'64 m²              |
| 25'70 m²              |
| 9.25 m <sup>2</sup>   |
| 5'11 m²               |
| 10°56 m²              |
| 6'36 m²               |
| 35'26 m²              |
| 186'68 m²             |
| 100.00 m <sup>2</sup> |
|                       |