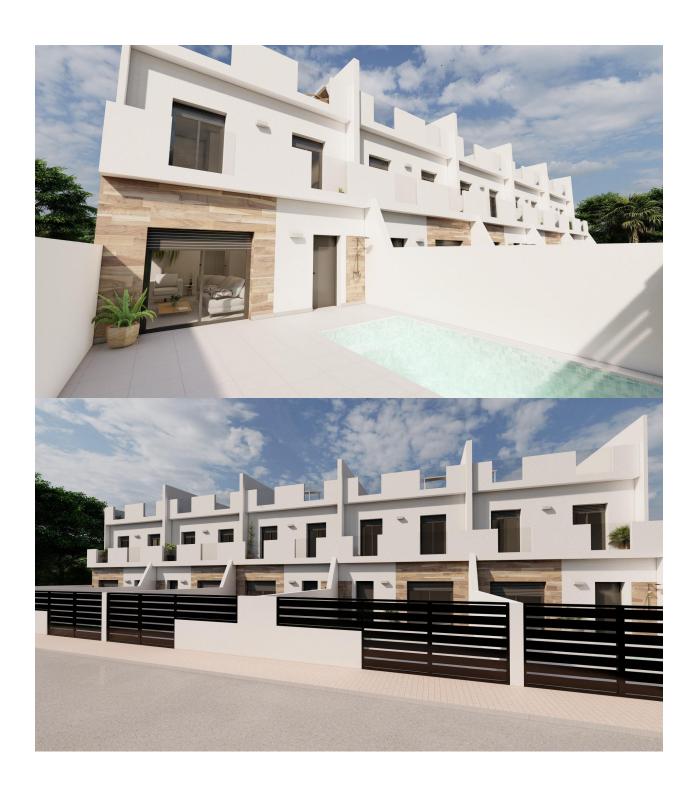

NEW BUILD SEMI-DETACHED VILLA IN DOLORES DE PACHECO New Build townhouses and semi-detached villa located in Dolores de Pacheco, Murcia. Each property has 3 bedrooms, 2 bathrooms, an open plan kitchen with living/dining area, front and rear terraces, solarium with Summer kitchen and private garden with the pool and parking space. Development situated next to a park in the traditional village of Dolores de Pacheco, just 2 km from Roda Golf & Beach Resort and 4 km from Los Alcázares, surrounded by services, parks, sports facilities, near several Golf Courses such as Roda Golf and La Serena Golf, plus being 5 minutes far from beach. The property will meet the highest standards and will be equipped with perfect for a holiday home or all year round living in the sun.