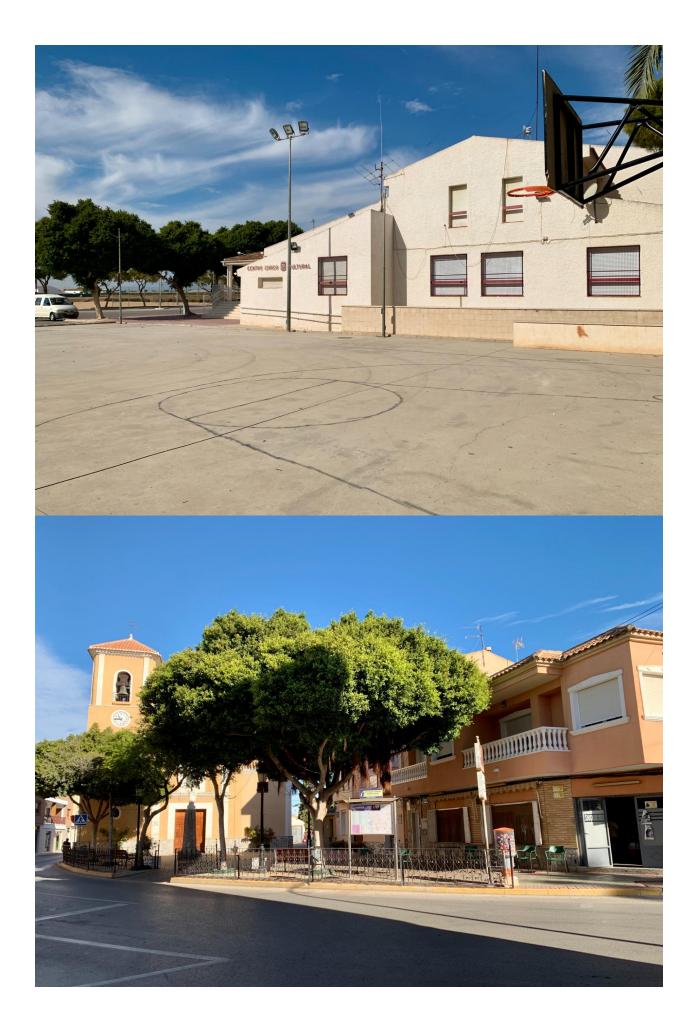

NEW BUILD SEMI-DETACHED VILLA IN DOLORES DE PACHECO New Build townhouses and semi-detached villa located in Dolores de Pacheco, Murcia. Each property has 3 bedrooms, 2 bathrooms, an open plan kitchen with living/dining area, front and rear terraces, solarium with Summer kitchen and private garden with the pool and parking space. Development situated next to a park in the traditional village of Dolores de Pacheco, just 2 km from Roda Golf & Beach Resort and 4 km from Los Alcázares, surrounded by services, parks, sports facilities, near several Golf Courses such as Roda Golf and La Serena Golf, plus being 5 minutes far from beach. The property will meet the highest standards and will be equipped with perfect for a holiday home or all year round living in the sun.