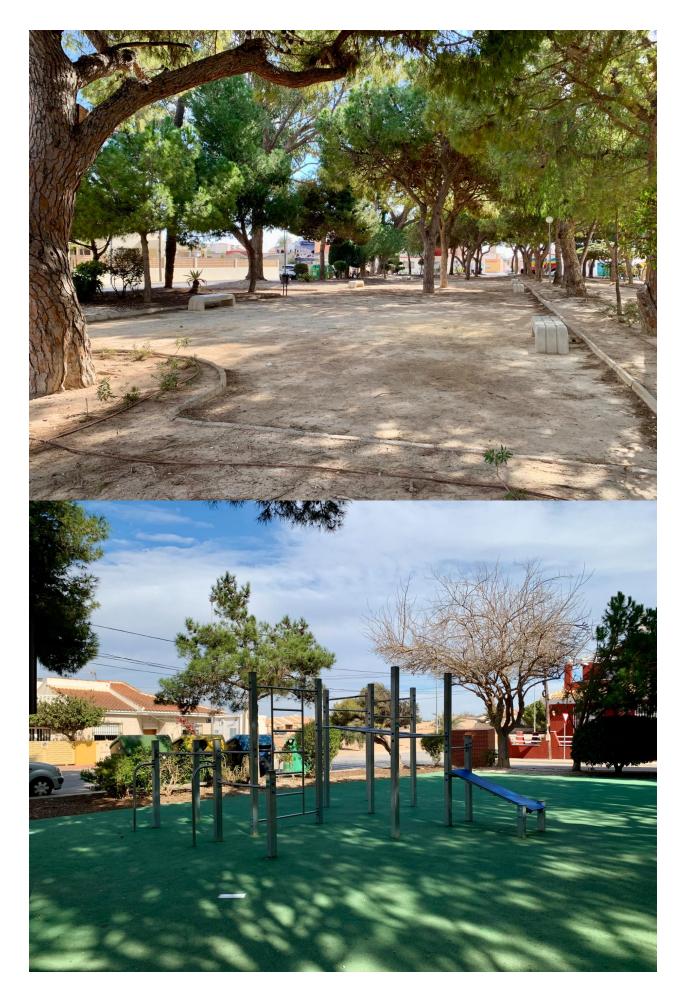

NEW BUILD SEMI-DETACHED VILLA IN DOLORES DE PACHECO New Build townhouses and semi-detached villa located in Dolores de Pacheco, Murcia. Each property has 3 bedrooms, 2 bathrooms, an open plan kitchen with living/dining area, front and rear terraces, solarium with Summer kitchen and private garden with the pool and parking space. Development situated next to a park in the traditional village of Dolores de Pacheco, just 2 km from Roda Golf & Beach Resort and 4 km from Los Alcázares, surrounded by services, parks, sports facilities, near several Golf Courses such as Roda Golf and La Serena Golf, plus being 5 minutes far from beach. The property will meet the highest standards and will be equipped with perfect for a holiday home or all year round living in the sun.