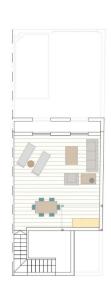

## VIVIENDA 20

| 56'89 m²              |
|-----------------------|
| 37'75 m²              |
| 94'64 m²              |
| 25'70 m²              |
| 9.25 m <sup>2</sup>   |
| 5'11 m²               |
| 10°56 m²              |
| 6'36 m²               |
| 35'26 m²              |
| 186'68 m²             |
| 100.00 m <sup>2</sup> |
|                       |