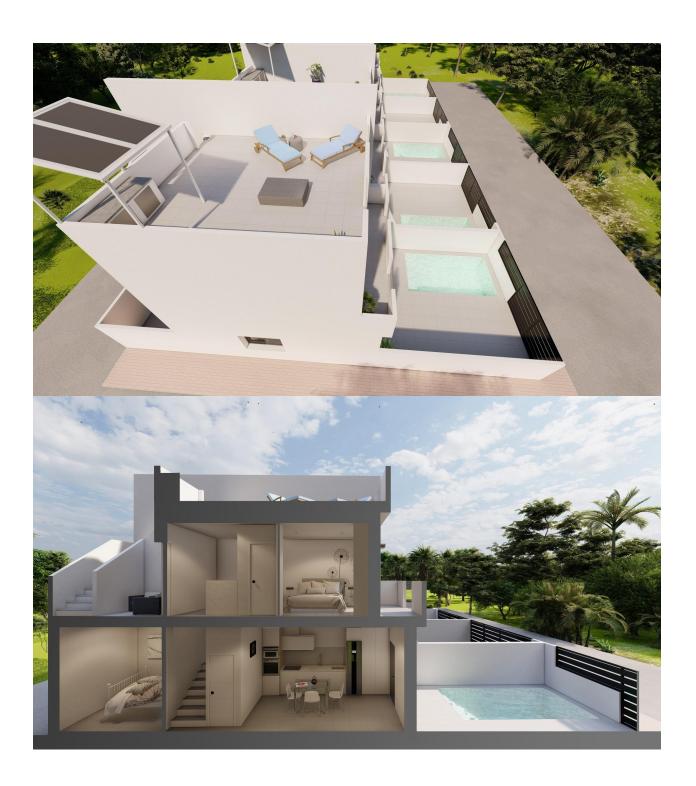

NEW BUILD SEMI-DETACHED VILLA IN DOLORES DE PACHECO New Build townhouses and semi-detached villa located in Dolores de Pacheco, Murcia. Each property has 3 bedrooms, 2 bathrooms, an open plan kitchen with living/dining area, front and rear terraces, solarium with Summer kitchen and private garden with the pool and parking space. Development situated next to a park in the traditional village of Dolores de Pacheco, just 2 km from Roda Golf & Beach Resort and 4 km from Los Alcázares, surrounded by services, parks, sports facilities, near several Golf Courses such as Roda Golf and La Serena Golf, plus being 5 minutes far from beach. The property will meet the highest standards and will be equipped with perfect for a holiday home or all year round living in the sun.