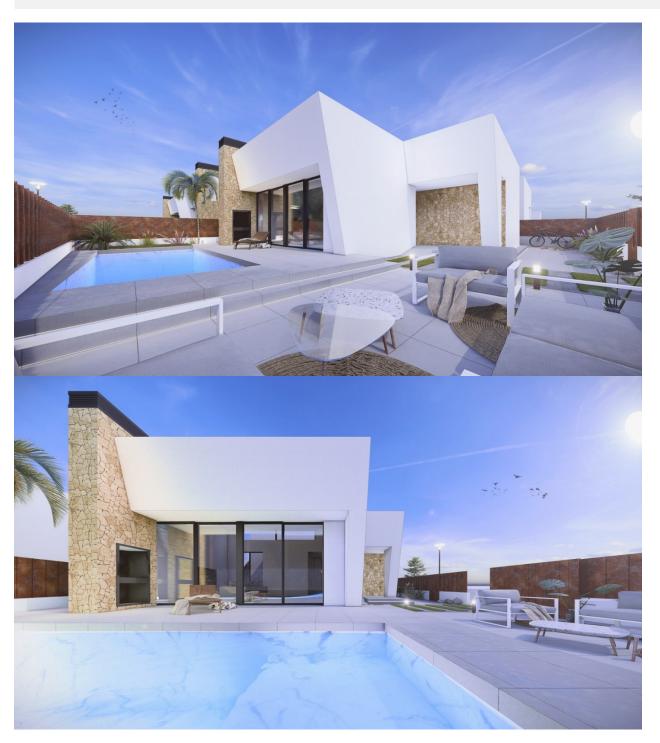

NEW BUILD VILLAS IN SAN PEDRO DEL PINATAR New Build residential of 6 villas in san Pedro del Pinatar. New Build villas with 3 bedroom, 2 bathrooms, with wonderful private swimming pool, large roof solarium, sun kissed front, side and rear terraces and off road parking. The villas are designed on one level with elevated ceiling to the lounge/kitchen area, each villa boasts wrap around terrace / sun zones on the ground floor and a large private solarium on the first floor to enjoy hours of sunshine, all year round. 3 bedrooms (master bedroom en-suite) and separate family bathroom... designed with a contemporary 'eco' style and open plan concept, comprising a fitted kitchen and loungedining room, a private summer patio area. The villas are equipped with: private swimming pool with outdoor shower, solarium, terrace areas, fully fitted kitchen and bathrooms with led mirror, lined wardrobes with drawers, interior/exterior lighting installed air-conditioning, electric operated shutters in each room. The development is located in a residential area of San Pedro del Pinatar, surrounded by services, parks, sports facilities, near several Golf Courses such as Roda Golf, Lo Romero and La Serena Golf and only 5 minutes from the stunning beaches of the Mediterranean or the Mar Menor. Murcia/Corvera airport is 30 minutes away and Alicante airport is an hour drive away.