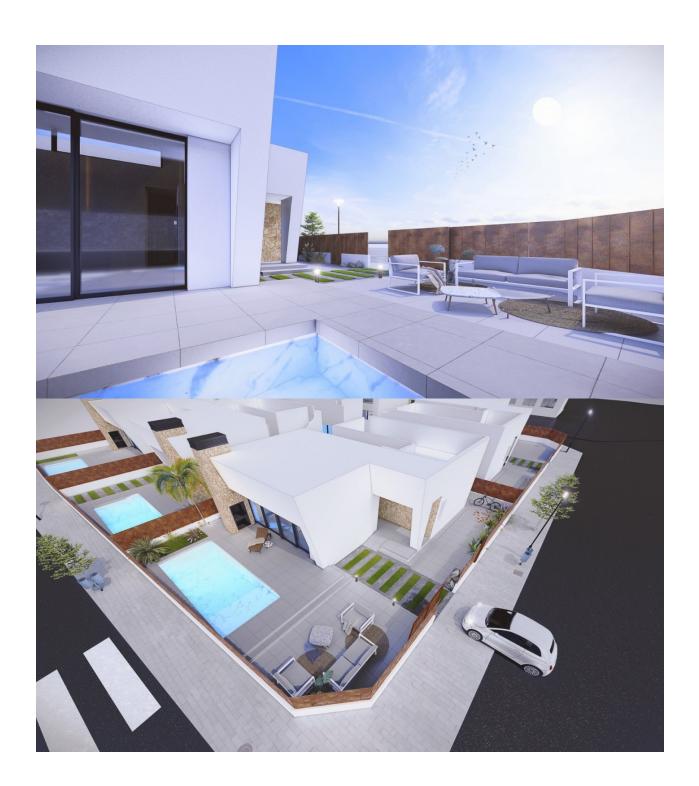

NEW BUILD VILLAS IN SAN PEDRO DEL PINATAR New Build residential of 6 villas in san Pedro del Pinatar. New Build villas with 3 bedroom, 2 bathrooms, with wonderful private swimming pool, large roof solarium, sun kissed front, side and rear terraces and off road parking. The villas are designed on one level with elevated ceiling to the lounge/kitchen area, each villa boasts wrap around terrace / sun zones on the ground floor and a large private solarium on the first floor to enjoy hours of sunshine, all year round. 3 bedrooms (master bedroom en-suite) and separate family bathroom... designed with a contemporary 'eco' style and open plan concept, comprising a fitted kitchen and loungedining room, a private summer patio area. The villas are equipped with: private swimming pool with outdoor shower, solarium, terrace areas, fully fitted kitchen and bathrooms with led mirror, lined wardrobes with drawers, interior/exterior lighting installed air-conditioning, electric operated shutters in each room. The development is located in a residential area of San Pedro del Pinatar, surrounded by services, parks, sports facilities, near several Golf Courses such as Roda Golf, Lo Romero and La Serena Golf and only 5 minutes from the stunning beaches of the Mediterranean or the Mar Menor. Murcia/Corvera airport is 30 minutes away and Alicante airport is an hour drive away.