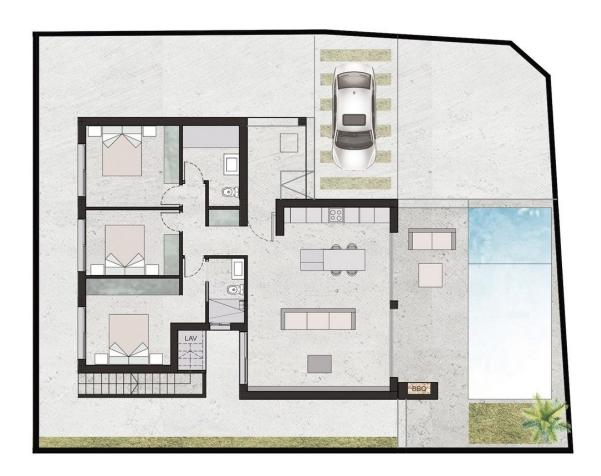

NEW BUILD VILLAS IN SAN PEDRO DEL PINATAR New Build residential of 6 villas in san Pedro del Pinatar. New Build villas with 3 bedroom, 2 bathrooms, with wonderful private swimming pool, large roof solarium, sun kissed front, side and rear terraces and off road parking. The villas are designed on one level with elevated ceiling to the lounge/kitchen area, each villa boasts wrap around terrace / sun zones on the ground floor and a large private solarium on the first floor to enjoy hours of sunshine, all year round. 3 bedrooms (master bedroom en-suite) and separate family bathroom... designed with a contemporary 'eco' style and open plan concept, comprising a fitted kitchen and loungedining room, a private summer patio area. The villas are equipped with: private swimming pool with outdoor shower, solarium, terrace areas, fully fitted kitchen and bathrooms with led mirror, lined wardrobes with drawers, interior/exterior lighting installed air-conditioning, electric operated shutters in each room. The development is located in a residential area of San Pedro del Pinatar, surrounded by services, parks, sports facilities, near several Golf Courses such as Roda Golf, Lo Romero and La Serena Golf and only 5 minutes from the stunning beaches of the Mediterranean or the Mar Menor. Murcia/Corvera airport is 30 minutes away and Alicante airport is an hour drive away.