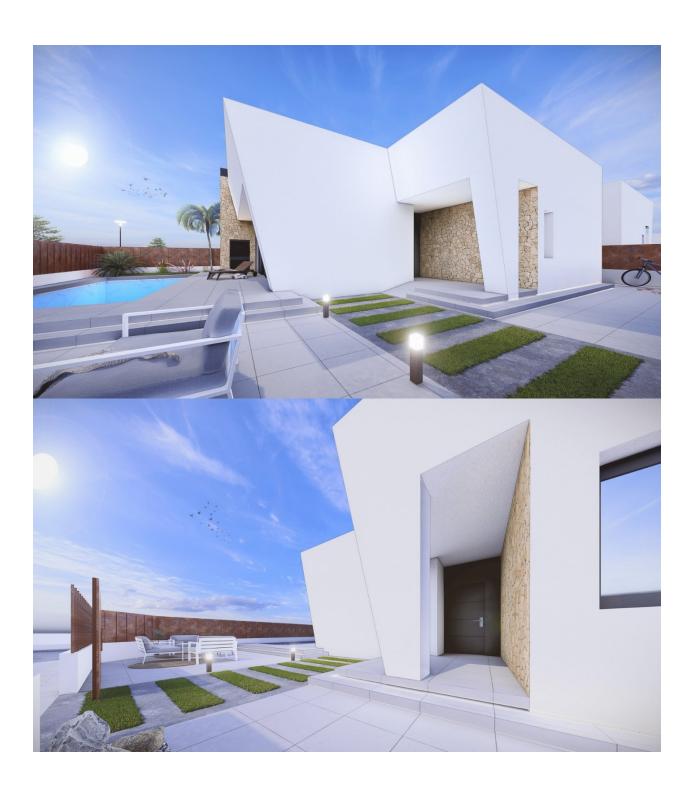

NEW BUILD VILLAS IN SAN PEDRO DEL PINATAR New Build residential of 6 villas in san Pedro del Pinatar. New Build villas with 3 bedroom, 2 bathrooms, with wonderful private swimming pool, large roof solarium, sun kissed front, side and rear terraces and off road parking. The villas are designed on one level with elevated ceiling to the lounge/kitchen area, each villa boasts wrap around terrace / sun zones on the ground floor and a large private solarium on the first floor to enjoy hours of sunshine, all year round. 3 bedrooms (master bedroom en-suite) and separate family bathroom... designed with a contemporary 'eco' style and open plan concept, comprising a fitted kitchen and loungedining room, a private summer patio area. The villas are equipped with: private swimming pool with outdoor shower, solarium, terrace areas, fully fitted kitchen and bathrooms with led mirror, lined wardrobes with drawers, interior/exterior lighting installed air-conditioning, electric operated shutters in each room. The development is located in a residential area of San Pedro del Pinatar, surrounded by services, parks, sports facilities, near several Golf Courses such as Roda Golf, Lo Romero and La Serena Golf and only 5 minutes from the stunning beaches of the Mediterranean or the Mar Menor. Murcia/Corvera airport is 30 minutes away and Alicante airport is an hour drive away.