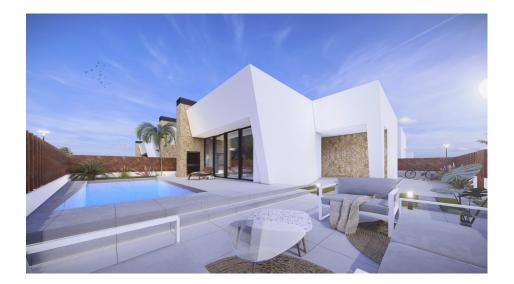

NEW BUILD VILLAS IN SAN PEDRO DEL PINATAR New Build residential of 6 villas in san Pedro del Pinatar. New Build villas with 3 bedroom, 2 bathrooms, with wonderful private swimming pool, large roof solarium, sun kissed front, side and rear terraces and off road parking. The villas are designed on one level with elevated ceiling to the lounge/kitchen area, each villa boasts wrap around terrace / sun zones on the ground floor and a large private solarium on the first floor to enjoy hours of sunshine, all year round. 3 bedrooms (master bedroom en-suite) and separate family bathroom... designed with a contemporary 'eco' style and open plan concept, comprising a fitted kitchen and loungedining room, a private summer patio area. The villas are equipped with: private swimming pool with outdoor shower, solarium, terrace areas, fully fitted kitchen and bathrooms with led mirror, lined wardrobes with drawers, interior/exterior lighting installed air-conditioning, electric operated shutters in each room. The development is located in a residential area of San Pedro del Pinatar, surrounded by services, parks, sports facilities, near several Golf Courses such as Roda Golf, Lo Romero and La Serena Golf and only 5 minutes from the stunning beaches of the Mediterranean or the Mar Menor. Murcia/Corvera airport is 30 minutes away and Alicante airport is an hour drive away.