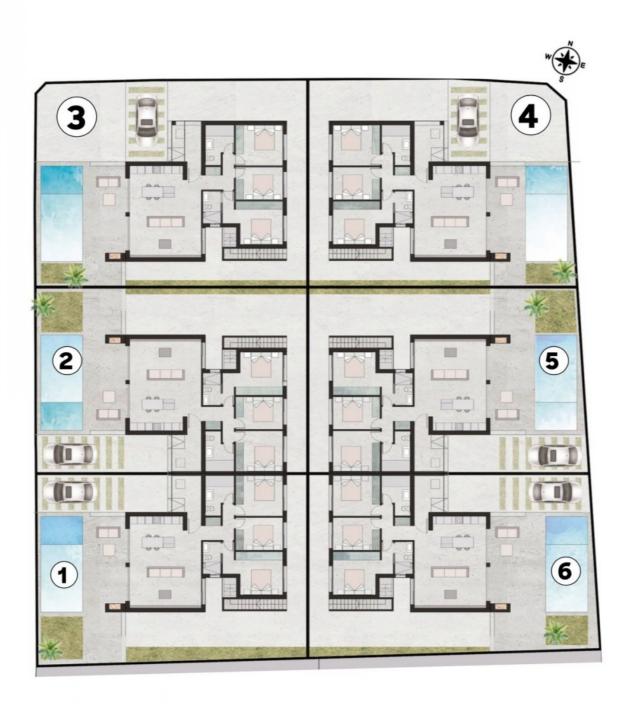

NEW BUILD VILLAS IN SAN PEDRO DEL PINATAR New Build residential of 6 villas in san Pedro del Pinatar. New Build villas with 3 bedroom, 2 bathrooms, with wonderful private swimming pool, large roof solarium, sun kissed front, side and rear terraces and off road parking. The villas are designed on one level with elevated ceiling to the lounge/kitchen area, each villa boasts wrap around terrace / sun zones on the ground floor and a large private solarium on the first floor to enjoy hours of sunshine, all year round. 3 bedrooms (master bedroom en-suite) and separate family bathroom... designed with a contemporary 'eco' style and open plan concept, comprising a fitted kitchen and loungedining room, a private summer patio area. The villas are equipped with: private swimming pool with outdoor shower, solarium, terrace areas, fully fitted kitchen and bathrooms with led mirror, lined wardrobes with drawers, interior/exterior lighting installed air-conditioning, electric operated shutters in each room. The development is located in a residential area of San Pedro del Pinatar, surrounded by services, parks, sports facilities, near several Golf Courses such as Roda Golf, Lo Romero and La Serena Golf and only 5 minutes from the stunning beaches of the Mediterranean or the Mar Menor. Murcia/Corvera airport is 30 minutes away and Alicante airport is an hour drive away.