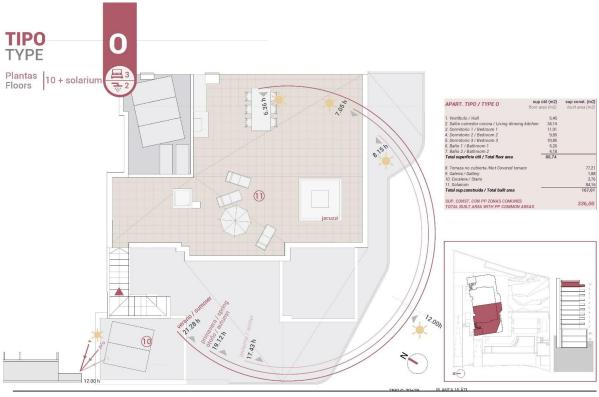

REF: # 12047 CALPE/MORAIRA

NEW BUILD APARTMENTS IN CALPE New Build residential complex of aprtments in Calpe. Modern apartments with 2 and 3 bedrooms, 2 bathrooms, open plan kitchen with living room, fitted wardrobes and terraces. Some of the properties have sea views. The common areas have a swimming pool for adults and children, a children's play area. Each apartment has a parking space and storage room in the basement. Calpe, one of the towns of La Marina Alta, lies on the northern coast of the province of Alicante, surrounded by the towns of Altea, Benidorm, Teulada-Moraira, Benissa. Calpe has a wonderful mixture of old Valencian culture and modern tourist facilities. It is a great base from which to explore the local area or enjoy the many local beaches. Calpe alone has three of the most beautiful sandy beaches on the coast. Calpe also has two Sailing Clubs: Real Club Náutico de Calpe and Club Náutico de Puerto Blanco. Fishing village of Calpe now transformed into a tourist magnet, the town sits in an ideal location, easily accessed by the A7 motorway and the N332 that runs from Valencia to Alicante; its approximately 1 hour drive from the airport at Alicante and 1,5 hours to Valencias airport.