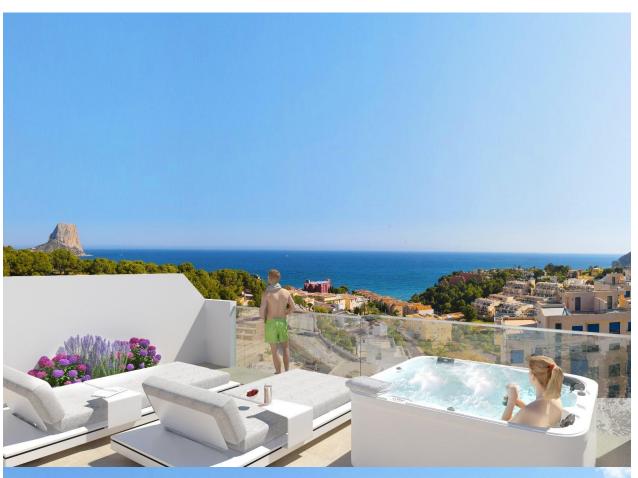

REF: # 12047 CALPE/MORAIRA

NEW BUILD APARTMENTS IN CALPE New Build residential complex of aprtments in Calpe. Modern apartments with 2 and 3 bedrooms, 2 bathrooms, open plan kitchen with living room, fitted wardrobes and terraces. Some of the properties have sea views. The common areas have a swimming pool for adults and children, a children's play area. Each apartment has a parking space and storage room in the basement. Calpe, one of the towns of La Marina Alta, lies on the northern coast of the province of Alicante, surrounded by the towns of Altea, Benidorm, Teulada-Moraira, Benissa. Calpe has a wonderful mixture of old Valencian culture and modern tourist facilities. It is a great base from which to explore the local area or enjoy the many local beaches. Calpe alone has three of the most beautiful sandy beaches on the coast. Calpe also has two Sailing Clubs: Real Club Náutico de Calpe and Club Náutico de Puerto Blanco. Fishing village of Calpe now transformed into a tourist magnet, the town sits in an ideal location, easily accessed by the A7 motorway and the N332 that runs from Valencia to Alicante; its approximately 1 hour drive from the airport at Alicante and 1,5 hours to Valencias airport.