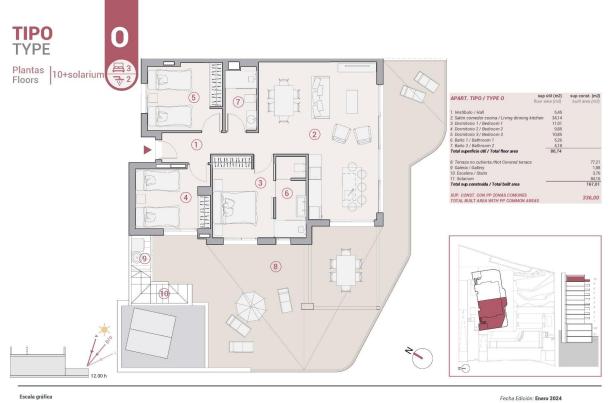

0 1 2 3 4 5m

no acjeto a posibles modificaciones por razones o exigencias de indote técnica, juridica o administrativa. Las superficies son aproximados. Cocina y amueblamiento orientativo, sin valor contractual utilipect to possible modificacions for technical jegal or administrative reacions. Measurements shown are approximate. Kitchen and funishings are for display purposes only, with no contractual value.

Escala gráfica

Plana sujeta a postibes medificaciones por razones o erigonesias de badoie Mexica, judidos o administrativa. Las superfisies son agrossimados Cocins y arauchómiento orientativa, sin vuido contractual Plans subject to possible medificacions for technical(segul or administrative traspora Messacronens shown are approximate Victiens and foundatings are for display purposes cody, with no econtractual value.