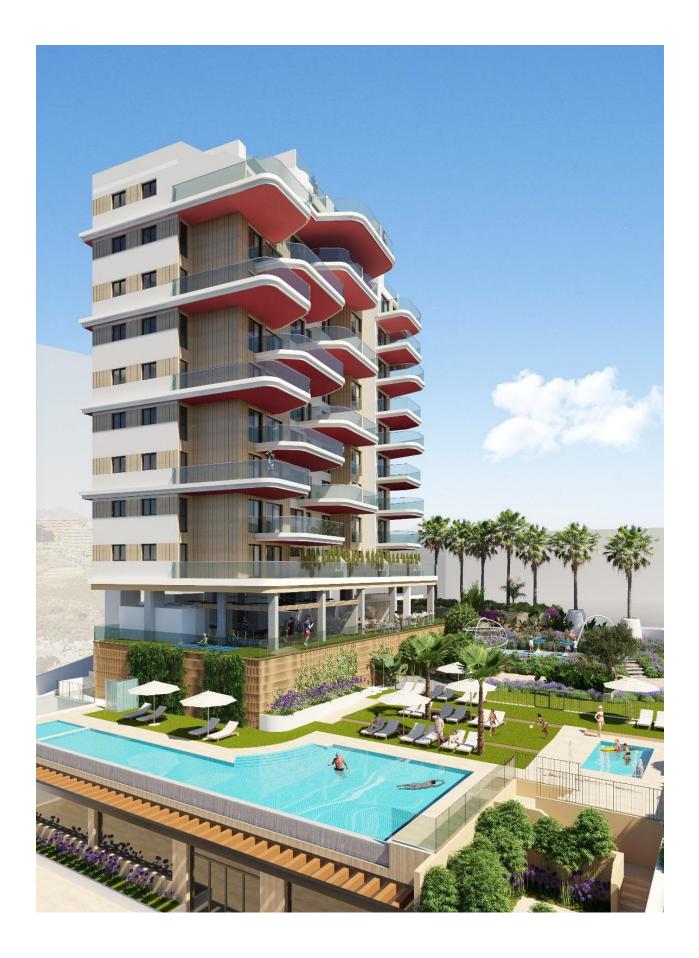

REF: # 12047 CALPE/MORAIRA

NEW BUILD APARTMENTS IN CALPE New Build residential complex of aprtments in Calpe. Modern apartments with 2 and 3 bedrooms, 2 bathrooms, open plan kitchen with living room, fitted wardrobes and terraces. Some of the properties have sea views. The common areas have a swimming pool for adults and children, a children's play area. Each apartment has a parking space and storage room in the basement. Calpe, one of the towns of La Marina Alta, lies on the northern coast of the province of Alicante, surrounded by the towns of Altea, Benidorm, Teulada-Moraira, Benissa. Calpe has a wonderful mixture of old Valencian culture and modern tourist facilities. It is a great base from which to explore the local area or enjoy the many local beaches. Calpe alone has three of the most beautiful sandy beaches on the coast. Calpe also has two Sailing Clubs: Real Club Náutico de Calpe and Club Náutico de Puerto Blanco. Fishing village of Calpe now transformed into a tourist magnet, the town sits in an ideal location, easily accessed by the A7 motorway and the N332 that runs from Valencia to Alicante; its approximately 1 hour drive from the airport at Alicante and 1,5 hours to Valencias airport.