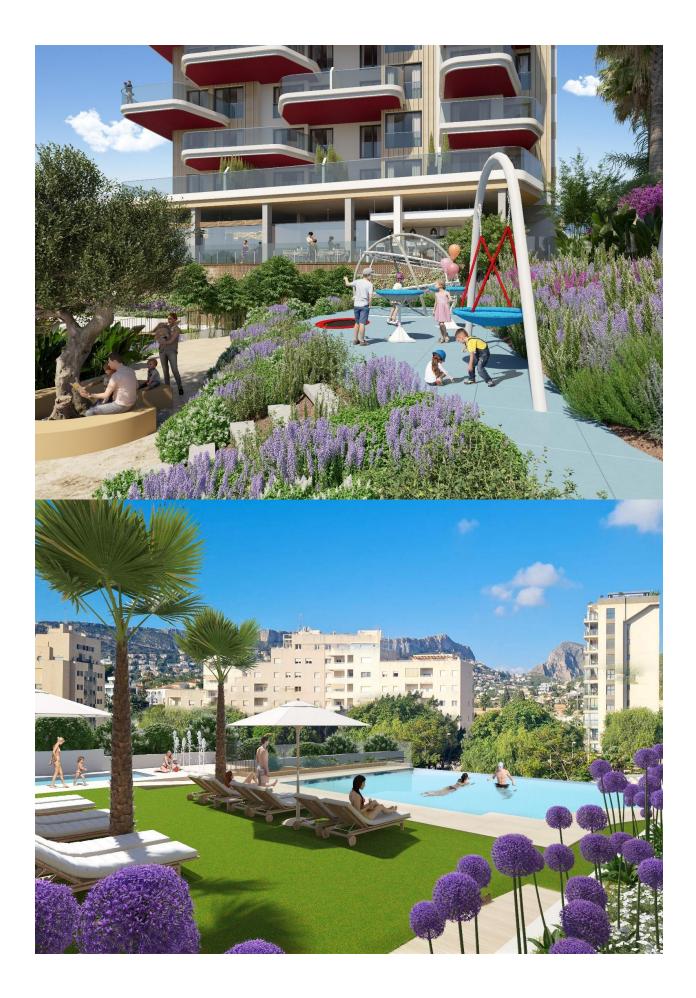

REF: # 12047 CALPE/MORAIRA

NEW BUILD APARTMENTS IN CALPE New Build residential complex of aprtments in Calpe. Modern apartments with 2 and 3 bedrooms, 2 bathrooms, open plan kitchen with living room, fitted wardrobes and terraces. Some of the properties have sea views. The common areas have a swimming pool for adults and children, a children's play area. Each apartment has a parking space and storage room in the basement. Calpe, one of the towns of La Marina Alta, lies on the northern coast of the province of Alicante, surrounded by the towns of Altea, Benidorm, Teulada-Moraira, Benissa. Calpe has a wonderful mixture of old Valencian culture and modern tourist facilities. It is a great base from which to explore the local area or enjoy the many local beaches. Calpe alone has three of the most beautiful sandy beaches on the coast. Calpe also has two Sailing Clubs: Real Club Náutico de Calpe and Club Náutico de Puerto Blanco. Fishing village of Calpe now transformed into a tourist magnet, the town sits in an ideal location, easily accessed by the A7 motorway and the N332 that runs from Valencia to Alicante; its approximately 1 hour drive from the airport at Alicante and 1,5 hours to Valencias airport.