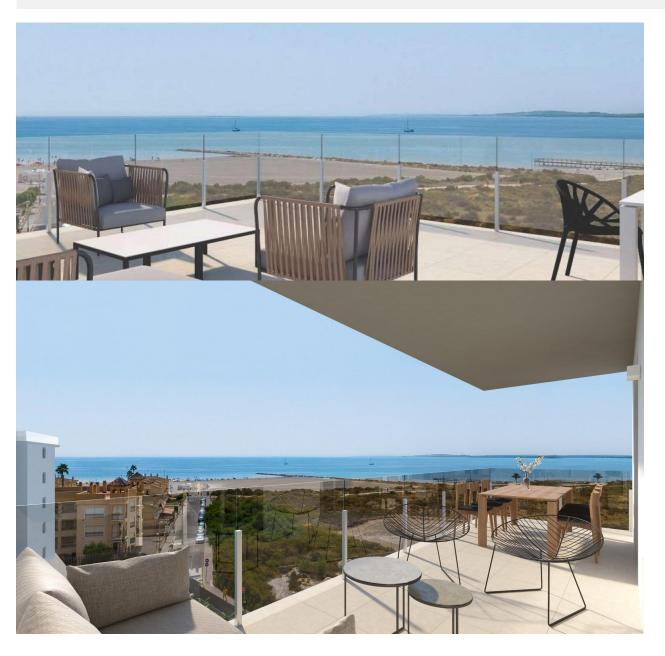

NEW BUILD RESIDENTIAL COMPLEX IN SANTA POLA Modern gated residential complex comprising 3 blocks of apartments with large landscaped communal areas including a swimming pool with water beds, children's playground, pergola and bicycle parking. The residential has 3 and 2 bedrooms apartments, both types include 2 full bathrooms, open plan kitchen with living room, fitted wardrobes, terrace, parking space. They have a common garden, swimming pool with beach-type entrance, equipped with showers and a large wooden pergola. It has landscaped areas with palm trees and vegetation, all of which are illuminated. In the central part of the pool there is a shallower area where the water beds are located. The municipality of Santa Pola is located on the popular Costa Blanca on the Mediterranean, south of Alicante and in the Bajo Vinalopó region. The city is in an enviable geographical position, surrounded by natural landscapes and with a special microclimate, which offers a mild climate all year round. Its urban center is bounded by the Castle Fortress and the port to the east and west, and is bordered by the Santa Pola Salinas Natural Park and the Sierra and Cabo de Santa Pola, an ancient reef today characterized by its reef leafy pine trees. Santa Pola located 21 km. from Alicante, the provincial capital with excellent infrastructure and 15 km. away from the international Airport "ElcheAlicante".