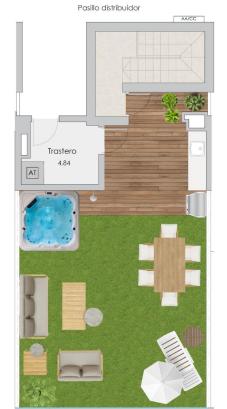

## CALLE ELDA, 228 SANTA POLA

| SUPERFICIES ÚTILES |                      |        | SUPERFICIES CONSTRUIDAS |        |
|--------------------|----------------------|--------|-------------------------|--------|
|                    | Hall de acceso       | 3,48   | Cerrada                 | 83,16  |
| Viviendas 2, 3 y 4 | Salón-comedor-cocina | 22,10  | Abierta                 | 71,22  |
|                    | Dormitorio 1         | 11,12  |                         |        |
|                    | Baño 1               | 3,47   |                         |        |
|                    | Dormitorio 2         | 8,52   |                         |        |
|                    | Baño 2               | 3,36   |                         |        |
|                    | Paso                 | 1,20   |                         |        |
|                    | Escalera             | 3,74   |                         |        |
|                    | Terraza              | 14,45  |                         |        |
|                    | Trastero             | 4,84   |                         |        |
|                    | Solarium             | 53,44  |                         |        |
|                    | TOTAL                | 129,72 |                         | 154,38 |