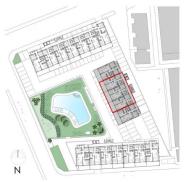

## PLANTA 5ta VIVIENDAS 2, 3 y 4

## CALLE ELDA, 228 SANTA POLA

|                    | SUPERFICIES ÚTII     | SUPERFICIES<br>CONSTRUIDAS |         |        |
|--------------------|----------------------|----------------------------|---------|--------|
|                    | Hall de acceso       | 3,48                       | Cerrada | 83,16  |
|                    | Salón-comedor-cocina | 22,10                      | Abierta | 71,22  |
| Viviendas 2, 3 y 4 | Dormitorio 1         | 11,12                      |         |        |
|                    | Baño 1               | 3,47                       |         |        |
|                    | Dormitorio 2         | 8,52                       |         |        |
| 3                  | Baño 2               | 3,36                       |         |        |
| Vivien             | Paso                 | 1,20                       |         |        |
|                    | Escalera             | 3,74                       |         |        |
|                    | Terraza              | 14,45                      |         |        |
|                    | Trastero             | 4,84                       |         |        |
|                    | Solarium             | 53,44                      |         |        |
|                    | TOTAL                | 129,72                     |         | 154,38 |