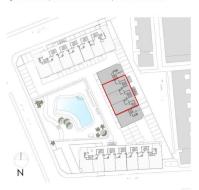

## PLANTA Cubierta VIVIENDAS 2,3 y 4 Terraza

## CALLE ELDA, 228 SANTA POLA

| SUPERFICIES ÚTILES |                      |        | SUPERFICIES CONSTRUIDAS |        |
|--------------------|----------------------|--------|-------------------------|--------|
|                    | Hall de acceso       | 3,48   | Cerrada                 | 83,16  |
| Viviendas 2, 3 y 4 | Salón-comedor-cocina | 22,10  | Abierta                 | 71,22  |
|                    | Dormitorio 1         | 11,12  |                         |        |
|                    | Baño 1               | 3,47   |                         |        |
|                    | Dormitorio 2         | 8,52   |                         |        |
|                    | Baño 2               | 3,36   |                         |        |
|                    | Paso                 | 1,20   |                         |        |
|                    | Escalera             | 3,74   |                         |        |
|                    | Terraza              | 14,45  |                         |        |
|                    | Trastero             | 4,84   |                         |        |
|                    | Solarium             | 53,44  |                         |        |
|                    | TOTAL                | 129,72 |                         | 154,38 |