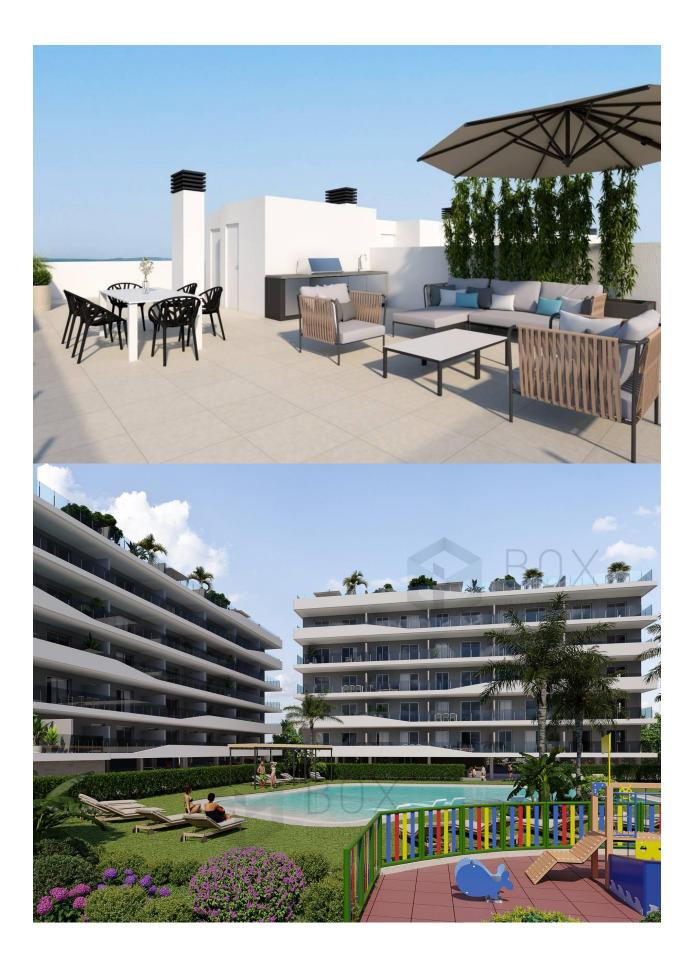

NEW BUILD RESIDENTIAL COMPLEX IN SANTA POLA Modern gated residential complex comprising 3 blocks of apartments with large landscaped communal areas including a swimming pool with water beds, children's playground, pergola and bicycle parking. The residential has 3 and 2 bedrooms apartments, both types include 2 full bathrooms, open plan kitchen with living room, fitted wardrobes, terrace, parking space. They have a common garden, swimming pool with beach-type entrance, equipped with showers and a large wooden pergola. It has landscaped areas with palm trees and vegetation, all of which are illuminated. In the central part of the pool there is a shallower area where the water beds are located. The municipality of Santa Pola is located on the popular Costa Blanca on the Mediterranean, south of Alicante and in the Bajo Vinalopó region. The city is in an enviable geographical position, surrounded by natural landscapes and with a special microclimate, which offers a mild climate all year round. Its urban center is bounded by the Castle Fortress and the port to the east and west, and is bordered by the Santa Pola Salinas Natural Park and the Sierra and Cabo de Santa Pola, an ancient reef today characterized by its reef leafy pine trees. Santa Pola located 21 km. from Alicante, the provincial capital with excellent infrastructure and 15 km. away from the international Airport "ElcheAlicante".