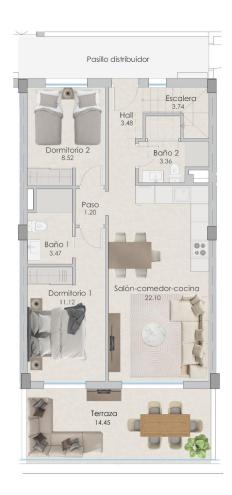

## CALLE ELDA, 228 SANTA POLA

|                    | SUPERFICIES ÚTII     | SUPERFICIES<br>CONSTRUIDAS |         |        |
|--------------------|----------------------|----------------------------|---------|--------|
|                    | Hall de acceso       | 3,48                       | Cerrada | 83,16  |
|                    | Salón-comedor-cocina | 22,10                      | Abierta | 71,22  |
| Viviendas 2, 3 y 4 | Dormitorio 1         | 11,12                      |         |        |
|                    | Baño 1               | 3,47                       |         |        |
|                    | Dormitorio 2         | 8,52                       |         |        |
| 3                  | Baño 2               | 3,36                       |         |        |
| Vivien             | Paso                 | 1,20                       |         |        |
|                    | Escalera             | 3,74                       |         |        |
|                    | Terraza              | 14,45                      |         |        |
|                    | Trastero             | 4,84                       |         |        |
|                    | Solarium             | 53,44                      |         |        |
|                    | TOTAL                | 129,72                     |         | 154,38 |