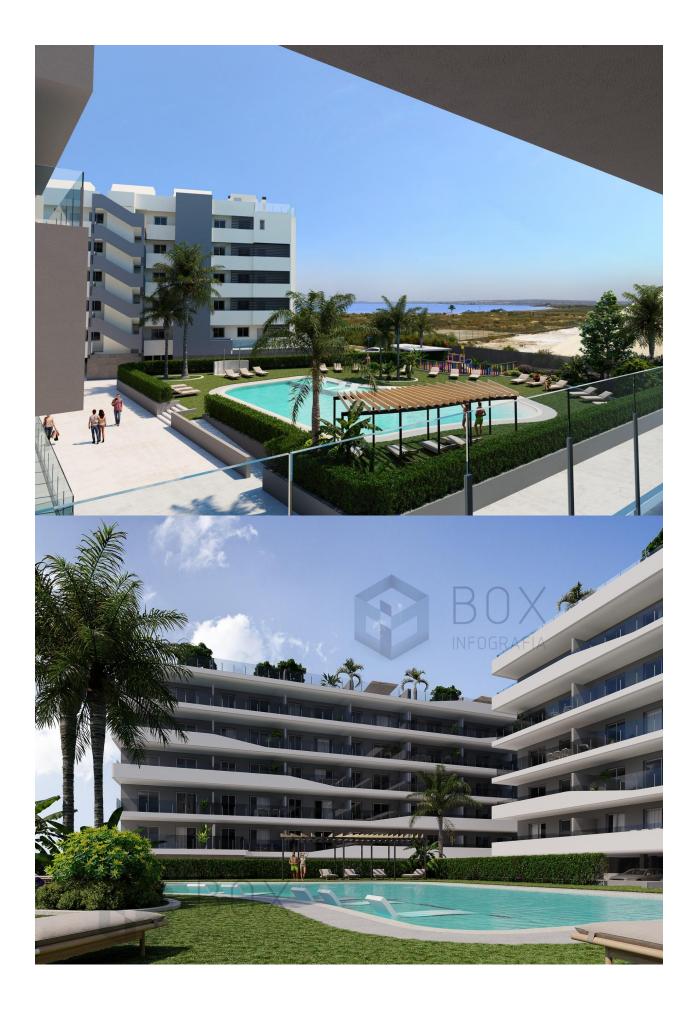

NEW BUILD RESIDENTIAL COMPLEX IN SANTA POLA Modern gated residential complex comprising 3 blocks of apartments with large landscaped communal areas including a swimming pool with water beds, children's playground, pergola and bicycle parking. The residential has 3 and 2 bedrooms apartments, both types include 2 full bathrooms, open plan kitchen with living room, fitted wardrobes, terrace, parking space. They have a common garden, swimming pool with beach-type entrance, equipped with showers and a large wooden pergola. It has landscaped areas with palm trees and vegetation, all of which are illuminated. In the central part of the pool there is a shallower area where the water beds are located. The municipality of Santa Pola is located on the popular Costa Blanca on the Mediterranean, south of Alicante and in the Bajo Vinalopó region. The city is in an enviable geographical position, surrounded by natural landscapes and with a special microclimate, which offers a mild climate all year round. Its urban center is bounded by the Castle Fortress and the port to the east and west, and is bordered by the Santa Pola Salinas Natural Park and the Sierra and Cabo de Santa Pola, an ancient reef today characterized by its reef leafy pine trees. Santa Pola located 21 km. from Alicante, the provincial capital with excellent infrastructure and 15 km. away from the international Airport "ElcheAlicante".