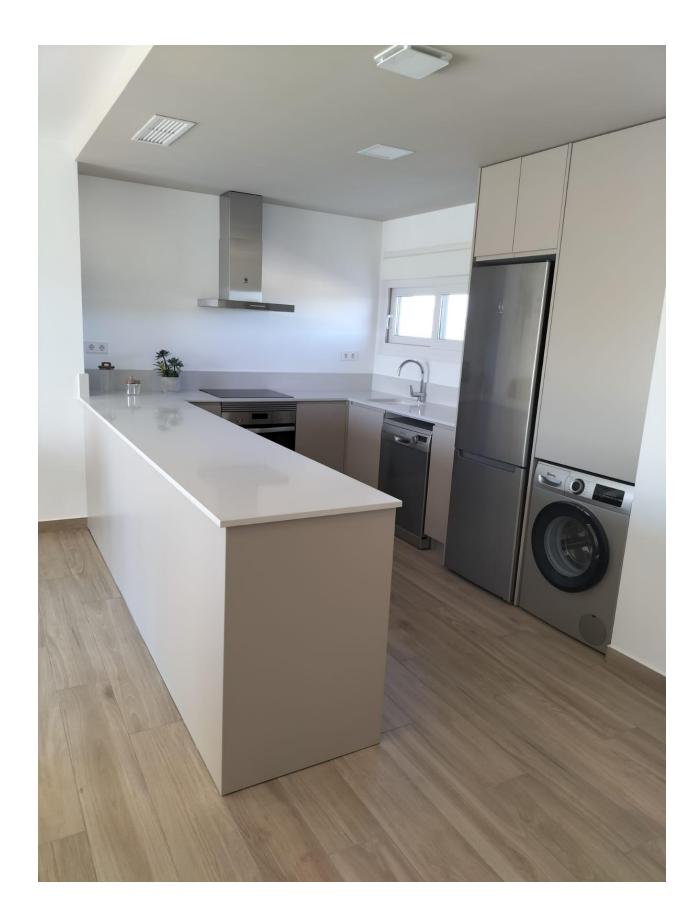

NEW BUILD RESIDENTIAL APARTMENTS IN VISTABELLA GOLF - with private garden and communal pool. This lovely 75 m2 modern and spacious ground floor apartment consists of 2 bedrooms, 2 bathrooms, open plan kitchen and the lounge area, fitted wardrobes, 41 m2 private garden and off road parking. These properties are being built with top quality products & materials with beautifully designed communal gardens and wonderful communal swimming pool. At Vistabella Golf there is space for everyone. The course is designed so that each player can enjoy it from start to finish. Its undulating streets, strategic bunkers or lakes are some of the features that make it one of the most attractive designs in the area, where every stroke is a challenge and a pleasure for the senses. The 18 Holes of Vistabella Golf, par 72 and more than 6,000 meters in length have been designed following the guidelines of the modern fields with 4 tees of great amplitude in each hole, wide fairways