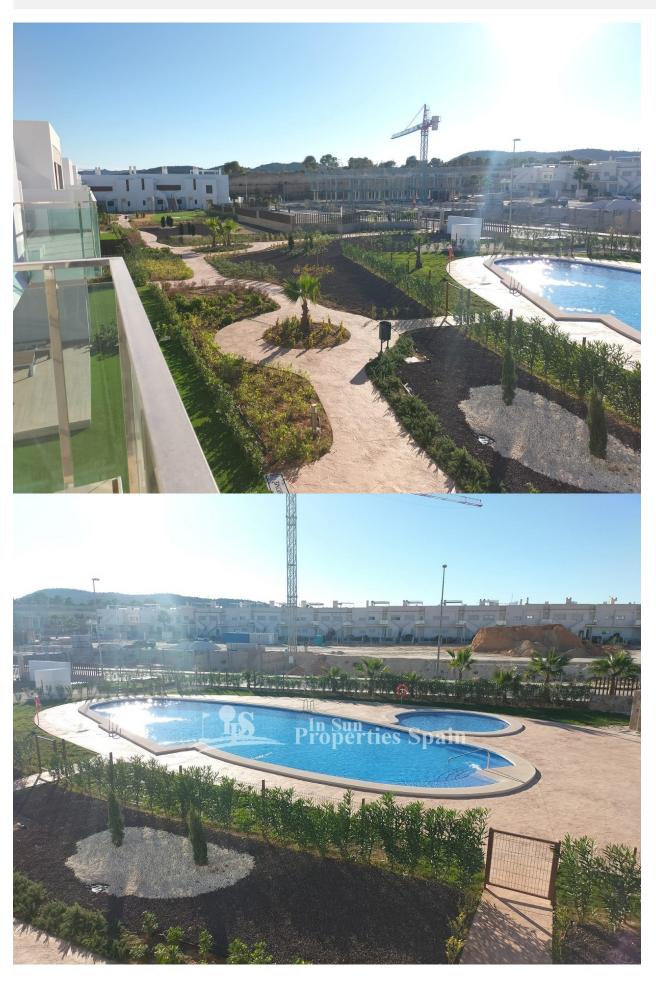

NEW BUILD RESIDENTIAL APARTMENTS IN VISTABELLA GOLF - with private garden and communal pool. This lovely 75 m2 modern and spacious ground floor apartment consists of 2 bedrooms, 2 bathrooms, open plan kitchen and the lounge area, fitted wardrobes, 41 m2 private garden and off road parking. These properties are being built with top quality products & materials with beautifully designed communal gardens and wonderful communal swimming pool. At Vistabella Golf there is space for everyone. The course is designed so that each player can enjoy it from start to finish. Its undulating streets, strategic bunkers or lakes are some of the features that make it one of the most attractive designs in the area, where every stroke is a challenge and a pleasure for the senses. The 18 Holes of Vistabella Golf, par 72 and more than 6,000 meters in length have been designed following the guidelines of the modern fields with 4 tees of great amplitude in each hole, wide fairways