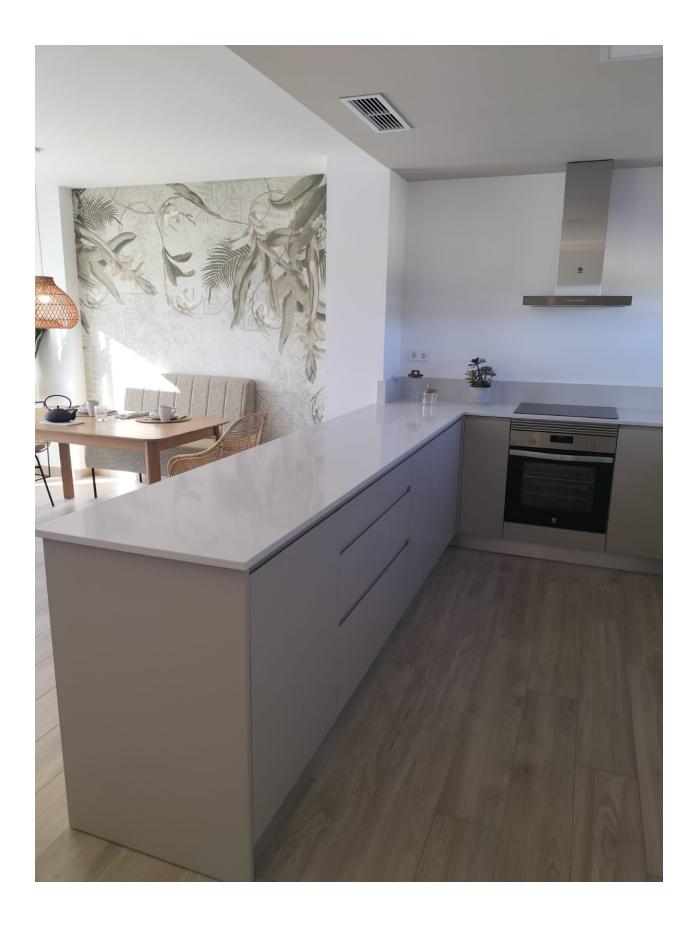

NEW BUILD RESIDENTIAL APARTMENTS IN VISTABELLA GOLF - with private garden and communal pool. This lovely 75 m2 modern and spacious ground floor apartment consists of 2 bedrooms, 2 bathrooms, open plan kitchen and the lounge area, fitted wardrobes, 41 m2 private garden and off road parking. These properties are being built with top quality products & materials with beautifully designed communal gardens and wonderful communal swimming pool. At Vistabella Golf there is space for everyone. The course is designed so that each player can enjoy it from start to finish. Its undulating streets, strategic bunkers or lakes are some of the features that make it one of the most attractive designs in the area, where every stroke is a challenge and a pleasure for the senses. The 18 Holes of Vistabella Golf, par 72 and more than 6,000 meters in length have been designed following the guidelines of the modern fields with 4 tees of great amplitude in each hole, wide fairways