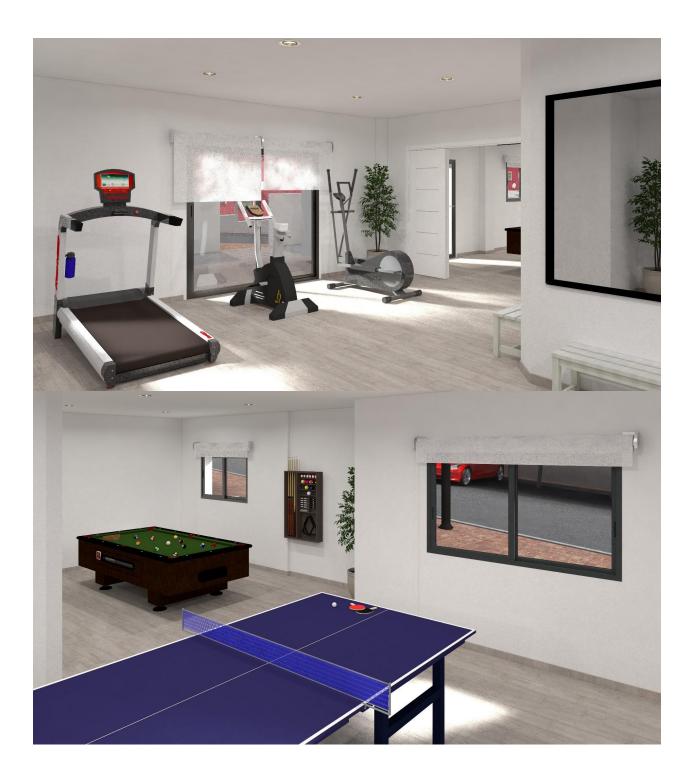

NEW BUILD RESIDENTIAL COMPLEX IN LOS ALTOS New Build residential complex in Los Altos, Orihuela Costa. Gated complex consist of bungalows, apartments and penthouses, all with 2 bedrooms, 2 bathrooms, open plan kitchen with the lounge area, fitted wardrobes, terraces, storage room and parking. Ground floor bungalows will have a semi-basement area destined to garage, the access to the garage will be made from the outside through an automatic door, top floor bungalows and penthouses will have private solarium, middle floor apartments - nice terraces. The Residential will have a swimming pool with separate areas for adults and children, a garden area around the pool with a pergola, toilets next to the pool, an open and covered social area with benches where you can enjoy eating with family and friends, and an enclosed gym and social area. The enclosed social area will have toilets and shower. Residential will also have a covered parking area, in which each home will have a linked parking space, equipped with preinstallation for charging electric vehicles, except for the ground floor bungalows which will have their own parking. New Build Residential complex is located in a great area, in current expansion, close to the beaches of Torrevieja, Punta Prima and Playa Flamenca. The Residential is also very close to the Laguna Rosa of Torrevieja which is part of the Natural Park of the Lagunas de la Mata and Torrevieja, and is a great area for walking and enjoying the beautiful and unusual landscape Residential is surrounded