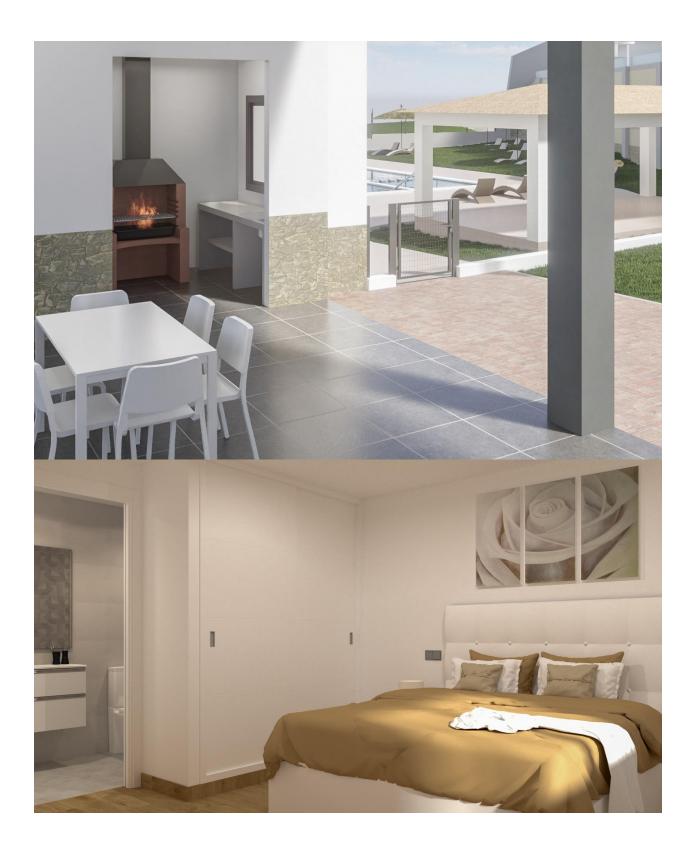

NEW BUILD RESIDENTIAL COMPLEX IN LOS ALTOS New Build residential complex in Los Altos, Orihuela Costa. Gated complex consist of bungalows, apartments and penthouses, all with 2 bedrooms, 2 bathrooms, open plan kitchen with the lounge area, fitted wardrobes, terraces, storage room and parking. Ground floor bungalows will have a semi-basement area destined to garage, the access to the garage will be made from the outside through an automatic door, top floor bungalows and penthouses will have private solarium, middle floor apartments - nice terraces. The Residential will have a swimming pool with separate areas for adults and children, a garden area around the pool with a pergola, toilets next to the pool, an open and covered social area with benches where you can enjoy eating with family and friends, and an enclosed gym and social area. The enclosed social area will have toilets and shower. Residential will also have a covered parking area, in which each home will have a linked parking space, equipped with preinstallation for charging electric vehicles, except for the ground floor bungalows which will have their own parking. New Build Residential complex is located in a great area, in current expansion, close to the beaches of Torrevieja, Punta Prima and Playa Flamenca. The Residential is also very close to the Laguna Rosa of Torrevieja which is part of the Natural Park of the Lagunas de la Mata and Torrevieja, and is a great area for walking and enjoying the beautiful and unusual landscape Residential is surrounded