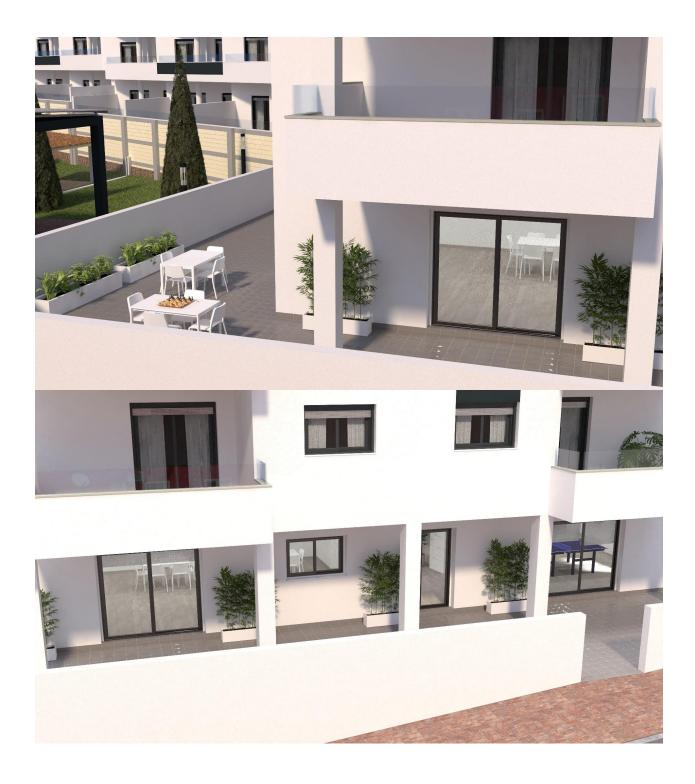

NEW BUILD RESIDENTIAL COMPLEX IN LOS ALTOS New Build residential complex in Los Altos, Orihuela Costa. Gated complex consist of bungalows, apartments and penthouses, all with 2 bedrooms, 2 bathrooms, open plan kitchen with the lounge area, fitted wardrobes, terraces, storage room and parking. Ground floor bungalows will have a semi-basement area destined to garage, the access to the garage will be made from the outside through an automatic door, top floor bungalows and penthouses will have private solarium, middle floor apartments - nice terraces. The Residential will have a swimming pool with separate areas for adults and children, a garden area around the pool with a pergola, toilets next to the pool, an open and covered social area with benches where you can enjoy eating with family and friends, and an enclosed gym and social area. The enclosed social area will have toilets and shower. Residential will also have a covered parking area, in which each home will have a linked parking space, equipped with preinstallation for charging electric vehicles, except for the ground floor bungalows which will have their own parking. New Build Residential complex is located in a great area, in current expansion, close to the beaches of Torrevieja, Punta Prima and Playa Flamenca. The Residential is also very close to the Laguna Rosa of Torrevieja which is part of the Natural Park of the Lagunas de la Mata and Torrevieja, and is a great area for walking and enjoying the beautiful and unusual landscape Residential is surrounded