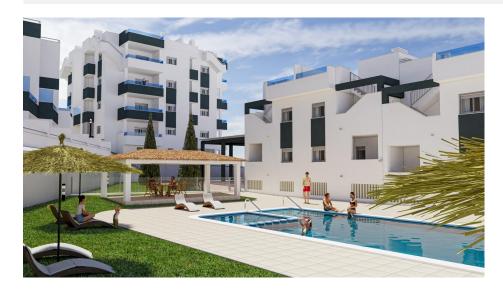

NEW BUILD RESIDENTIAL COMPLEX IN LOS ALTOS New Build residential complex in Los Altos, Orihuela Costa. Gated complex consist of bungalows, apartments and penthouses, all with 2 bedrooms, 2 bathrooms, open plan kitchen with the lounge area, fitted wardrobes, terraces, storage room and parking. Ground floor bungalows will have a semi-basement area destined to garage, the access to the garage will be made from the outside through an automatic door, top floor bungalows and penthouses will have private solarium, middle floor apartments - nice terraces. The Residential will have a swimming pool with separate areas for adults and children, a garden area around the pool with a pergola, toilets next to the pool, an open and covered social area with benches where you can enjoy eating with family and friends, and an enclosed gym and social area. The enclosed social area will have toilets and shower. Residential will also have a covered parking area, in which each home will have a linked parking space, equipped with preinstallation for charging electric vehicles, except for the ground floor bungalows which will have their own parking. New Build Residential complex is located in a great area, in current expansion, close to the beaches of Torrevieja, Punta Prima and Playa Flamenca. The Residential is also very close to the Laguna Rosa of Torrevieja which is part of the Natural Park of the Lagunas de la Mata and Torrevieja, and is a great area for walking and enjoying the beautiful and unusual landscape Residential is surrounded