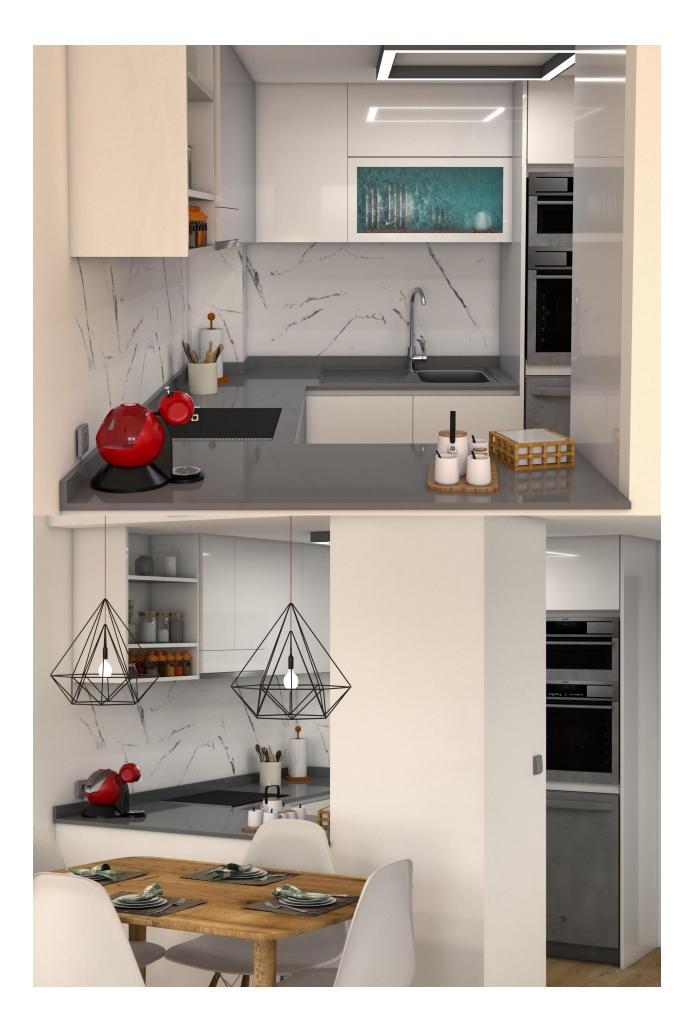

NEW BUILD RESIDENTIAL COMPLEX IN LOS ALTOS New Build residential complex in Los Altos, Orihuela Costa. Gated complex consist of bungalows, apartments and penthouses, all with 2 bedrooms, 2 bathrooms, open plan kitchen with the lounge area, fitted wardrobes, terraces, storage room and parking. Ground floor bungalows will have a semi-basement area destined to garage, the access to the garage will be made from the outside through an automatic door, top floor bungalows and penthouses will have private solarium, middle floor apartments - nice terraces. The Residential will have a swimming pool with separate areas for adults and children, a garden area around the pool with a pergola, toilets next to the pool, an open and covered social area with benches where you can enjoy eating with family and friends, and an enclosed gym and social area. The enclosed social area will have toilets and shower. Residential will also have a covered parking area, in which each home will have a linked parking space, equipped with preinstallation for charging electric vehicles, except for the ground floor bungalows which will have their own parking. New Build Residential complex is located in a great area, in current expansion, close to the beaches of Torrevieja, Punta Prima and Playa Flamenca. The Residential is also very close to the Laguna Rosa of Torrevieja which is part of the Natural Park of the Lagunas de la Mata and Torrevieja, and is a great area for walking and enjoying the beautiful and unusual landscape Residential is surrounded