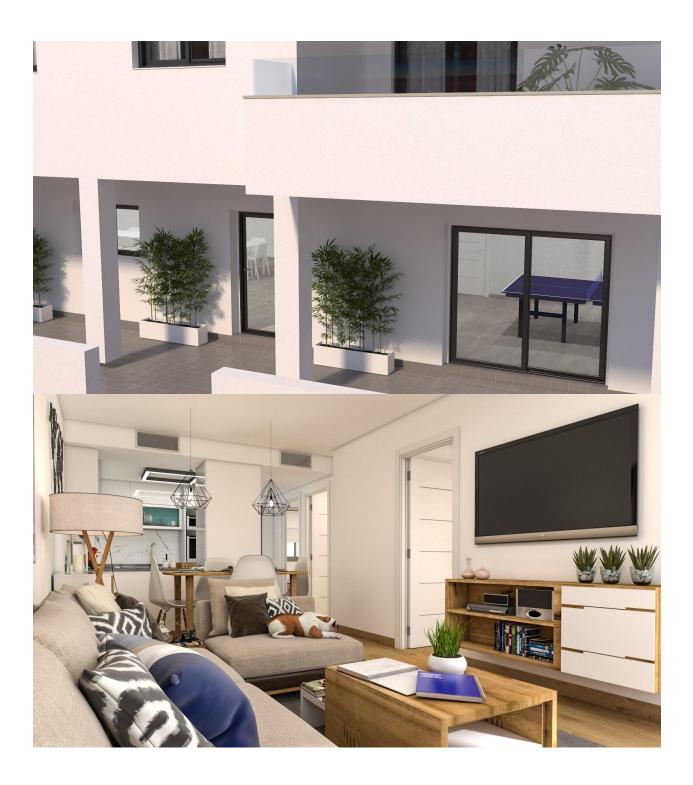

NEW BUILD RESIDENTIAL COMPLEX IN LOS ALTOS New Build residential complex in Los Altos, Orihuela Costa. Gated complex consist of bungalows, apartments and penthouses, all with 2 bedrooms, 2 bathrooms, open plan kitchen with the lounge area, fitted wardrobes, terraces, storage room and parking. Ground floor bungalows will have a semi-basement area destined to garage, the access to the garage will be made from the outside through an automatic door, top floor bungalows and penthouses will have private solarium, middle floor apartments - nice terraces. The Residential will have a swimming pool with separate areas for adults and children, a garden area around the pool with a pergola, toilets next to the pool, an open and covered social area with benches where you can enjoy eating with family and friends, and an enclosed gym and social area. The enclosed social area will have toilets and shower. Residential will also have a covered parking area, in which each home will have a linked parking space, equipped with preinstallation for charging electric vehicles, except for the ground floor bungalows which will have their own parking. New Build Residential complex is located in a great area, in current expansion, close to the beaches of Torrevieja, Punta Prima and Playa Flamenca. The Residential is also very close to the Laguna Rosa of Torrevieja which is part of the Natural Park of the Lagunas de la Mata and Torrevieja, and is a great area for walking and enjoying the beautiful and unusual landscape Residential is surrounded

by all the necessary services, and leisure areas and places: it has supermarkets a few minutes away, the La Zenia shopping center is 8 minutes away, the Torrevieja Hospital is 7 minutes away, the Villamartin golf course is only 7 minutes from the Residential, and also has numerous restaurants and cafes nearby. In addition, the Residential is very close to the Mediterranean Highway, which allows you to means to reach the Altet airport in Alicante in just 40 minutes. The connection with the international airport of Murcia is also good, being able to make the journey to it in 42 minutes