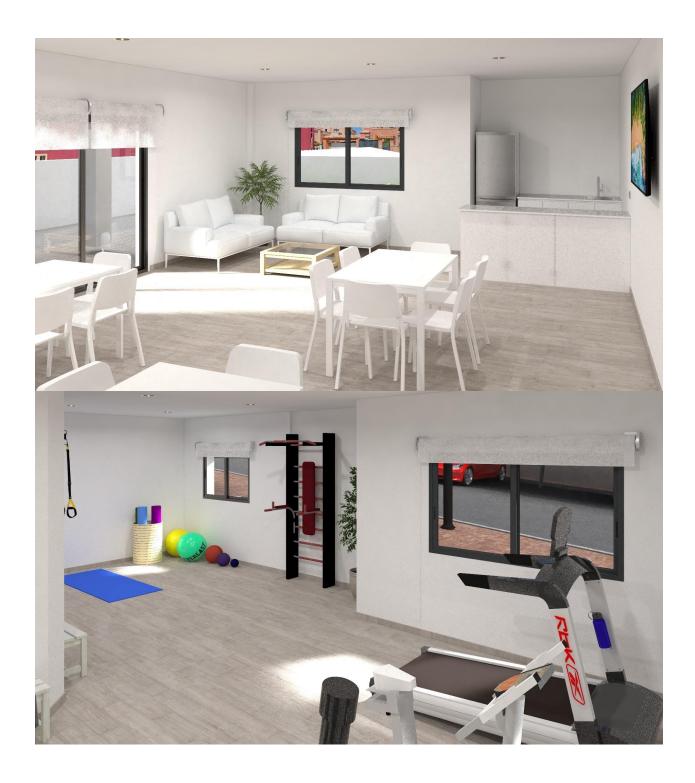

NEW BUILD RESIDENTIAL COMPLEX IN LOS ALTOS New Build residential complex in Los Altos, Orihuela Costa. Gated complex consist of bungalows, apartments and penthouses, all with 2 bedrooms, 2 bathrooms, open plan kitchen with the lounge area, fitted wardrobes, terraces, storage room and parking. Ground floor bungalows will have a semi-basement area destined to garage, the access to the garage will be made from the outside through an automatic door, top floor bungalows and penthouses will have private solarium, middle floor apartments - nice terraces. The Residential will have a swimming pool with separate areas for adults and children, a garden area around the pool with a pergola, toilets next to the pool, an open and covered social area with benches where you can enjoy eating with family and friends, and an enclosed gym and social area. The enclosed social area will have toilets and shower. Residential will also have a covered parking area, in which each home will have a linked parking space, equipped with preinstallation for charging electric vehicles, except for the ground floor bungalows which will have their own parking. New Build Residential complex is located in a great area, in current expansion, close to the beaches of Torrevieja, Punta Prima and Playa Flamenca. The Residential is also very close to the Laguna Rosa of Torrevieja which is part of the Natural Park of the Lagunas de la Mata and Torrevieja, and is a great area for walking and enjoying the beautiful and unusual landscape Residential is surrounded