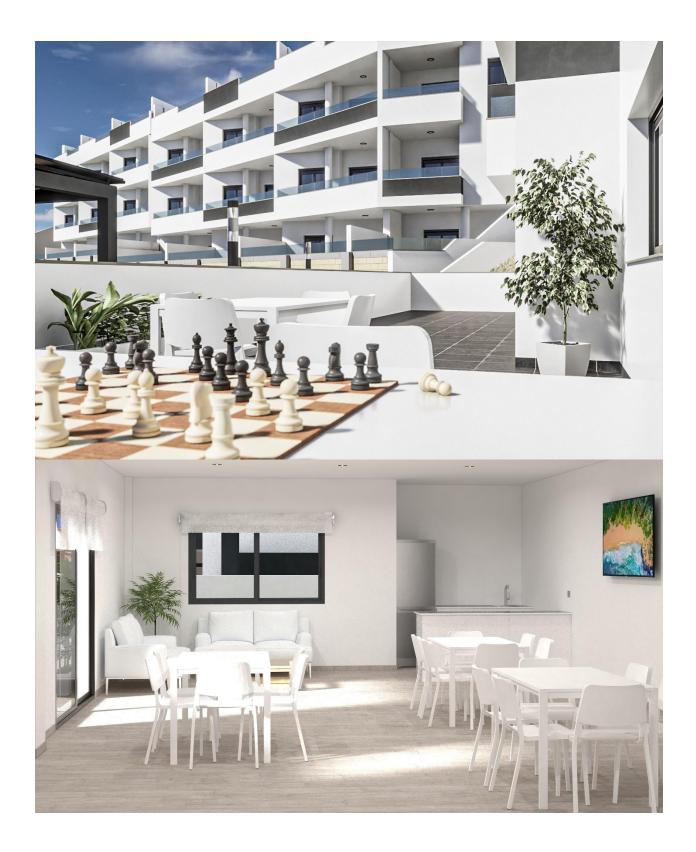

NEW BUILD RESIDENTIAL COMPLEX IN LOS ALTOS New Build residential complex in Los Altos, Orihuela Costa. Gated complex consist of bungalows, apartments and penthouses, all with 2 bedrooms, 2 bathrooms, open plan kitchen with the lounge area, fitted wardrobes, terraces, storage room and parking. Ground floor bungalows will have a semi-basement area destined to garage, the access to the garage will be made from the outside through an automatic door, top floor bungalows and penthouses will have private solarium, middle floor apartments - nice terraces. The Residential will have a swimming pool with separate areas for adults and children, a garden area around the pool with a pergola, toilets next to the pool, an open and covered social area with benches where you can enjoy eating with family and friends, and an enclosed gym and social area. The enclosed social area will have toilets and shower. Residential will also have a covered parking area, in which each home will have a linked parking space, equipped with preinstallation for charging electric vehicles, except for the ground floor bungalows which will have their own parking. New Build Residential complex is located in a great area, in current expansion, close to the beaches of Torrevieja, Punta Prima and Playa Flamenca. The Residential is also very close to the Laguna Rosa of Torrevieja which is part of the Natural Park of the Lagunas de la Mata and Torrevieja, and is a great area for walking and enjoying the beautiful and unusual landscape Residential is surrounded