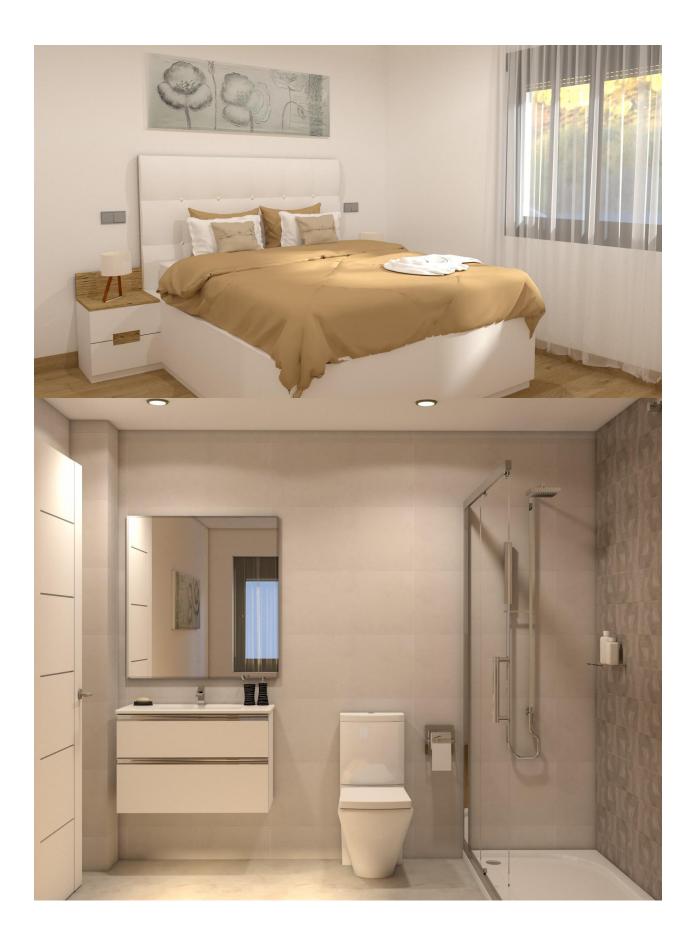

NEW BUILD RESIDENTIAL COMPLEX IN LOS ALTOS New Build residential complex in Los Altos, Orihuela Costa. Gated complex consist of bungalows, apartments and penthouses, all with 2 bedrooms, 2 bathrooms, open plan kitchen with the lounge area, fitted wardrobes, terraces, storage room and parking. Ground floor bungalows will have a semi-basement area destined to garage, the access to the garage will be made from the outside through an automatic door, top floor bungalows and penthouses will have private solarium, middle floor apartments - nice terraces. The Residential will have a swimming pool with separate areas for adults and children, a garden area around the pool with a pergola, toilets next to the pool, an open and covered social area with benches where you can enjoy eating with family and friends, and an enclosed gym and social area. The enclosed social area will have toilets and shower. Residential will also have a covered parking area, in which each home will have a linked parking space, equipped with preinstallation for charging electric vehicles, except for the ground floor bungalows which will have their own parking. New Build Residential complex is located in a great area, in current expansion, close to the beaches of Torrevieja, Punta Prima and Playa Flamenca. The Residential is also very close to the Laguna Rosa of Torrevieja which is part of the Natural Park of the Lagunas de la Mata and Torrevieja, and is a great area for walking and enjoying the beautiful and unusual landscape Residential is surrounded