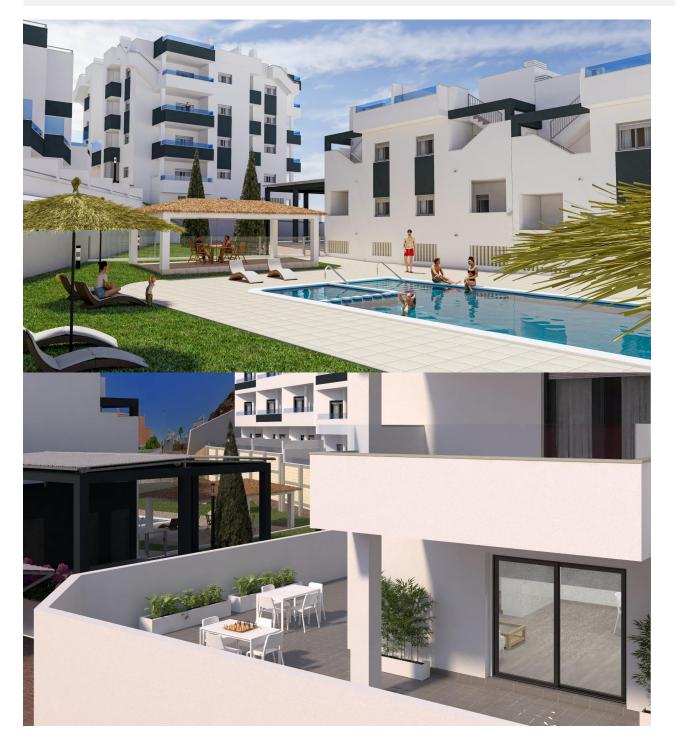

NEW BUILD RESIDENTIAL COMPLEX IN LOS ALTOS New Build residential complex in Los Altos, Orihuela Costa. Gated complex consist of bungalows, apartments and penthouses, all with 2 bedrooms, 2 bathrooms, open plan kitchen with the lounge area, fitted wardrobes, terraces, storage room and parking. Ground floor bungalows will have a semi-basement area destined to garage, the access to the garage will be made from the outside through an automatic door, top floor bungalows and penthouses will have private solarium, middle floor apartments - nice terraces. The Residential will have a swimming pool with separate areas for adults and children, a garden area around the pool with a pergola, toilets next to the pool, an open and covered social area with benches where you can enjoy eating with family and friends, and an enclosed gym and social area. The enclosed social area will have toilets and shower. Residential will also have a covered parking area, in which each home will have a linked parking space, equipped with preinstallation for charging electric vehicles, except for the ground floor bungalows which will have their own parking. New Build Residential complex is located in a great area, in current expansion, close to the beaches of Torrevieja, Punta Prima and Playa Flamenca. The Residential is also very close to the Laguna Rosa of Torrevieja which is part of the Natural Park of the Lagunas de la Mata and Torrevieja, and is a great area for walking and enjoying the beautiful and unusual landscape Residential is surrounded