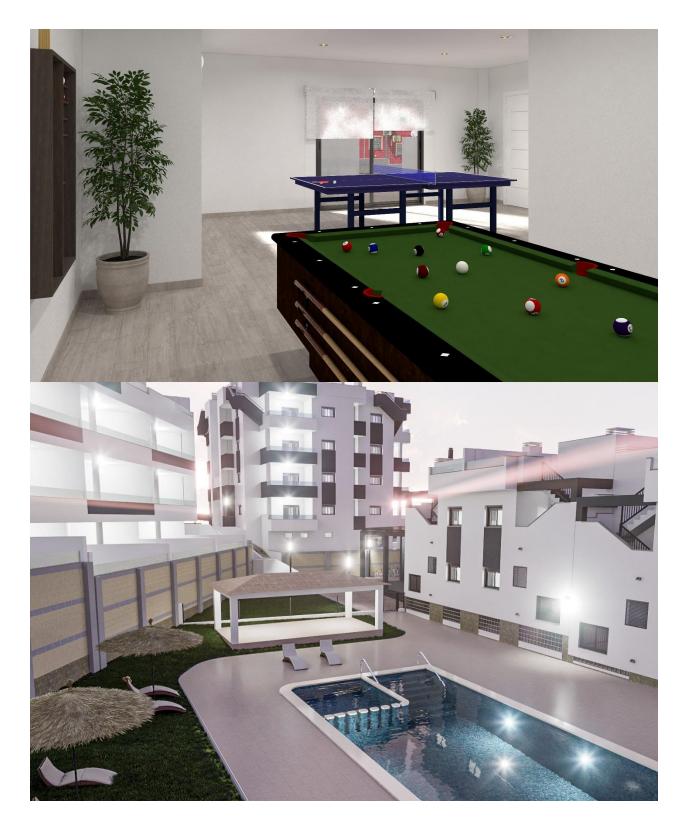

NEW BUILD RESIDENTIAL COMPLEX IN LOS ALTOS New Build residential complex in Los Altos, Orihuela Costa. Gated complex consist of bungalows, apartments and penthouses, all with 2 bedrooms, 2 bathrooms, open plan kitchen with the lounge area, fitted wardrobes, terraces, storage room and parking. Ground floor bungalows will have a semi-basement area destined to garage, the access to the garage will be made from the outside through an automatic door, top floor bungalows and penthouses will have private solarium, middle floor apartments - nice terraces. The Residential will have a swimming pool with separate areas for adults and children, a garden area around the pool with a pergola, toilets next to the pool, an open and covered social area with benches where you can enjoy eating with family and friends, and an enclosed gym and social area. The enclosed social area will have toilets and shower. Residential will also have a covered parking area, in which each home will have a linked parking space, equipped with preinstallation for charging electric vehicles, except for the ground floor bungalows which will have their own parking. New Build Residential complex is located in a great area, in current expansion, close to the beaches of Torrevieja, Punta Prima and Playa Flamenca. The Residential is also very close to the Laguna Rosa of Torrevieja which is part of the Natural Park of the Lagunas de la Mata and Torrevieja, and is a great area for walking and enjoying the beautiful and unusual landscape Residential is surrounded