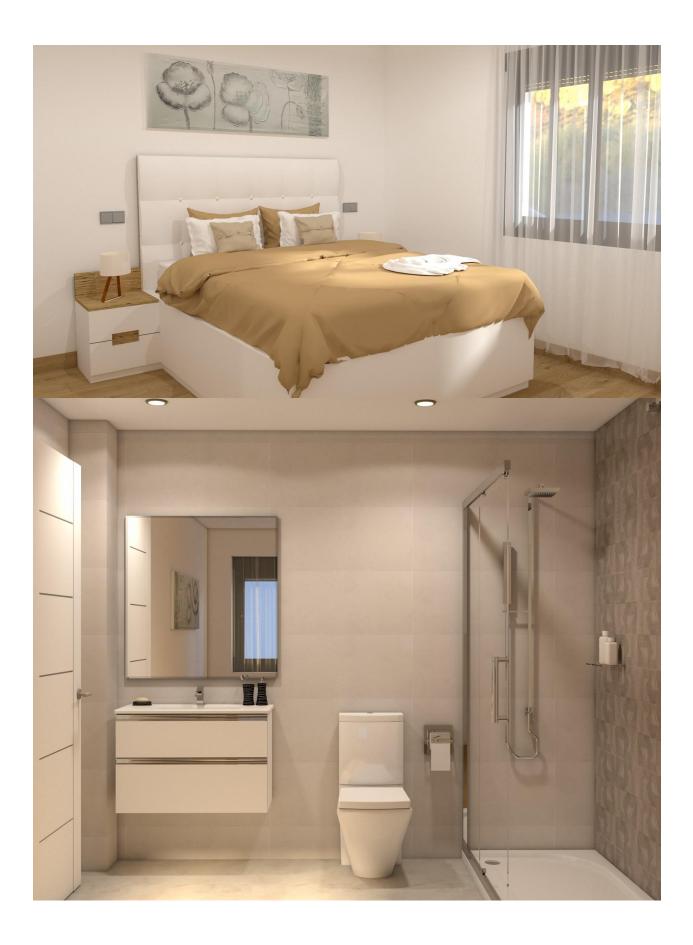

NEW BUILD RESIDENTIAL COMPLEX IN LOS ALTOS New Build residential complex in Los Altos, Orihuela Costa. Gated complex consist of bungalows, apartments and penthouses, all with 2 bedrooms, 2 bathrooms, open plan kitchen with the lounge area, fitted wardrobes, terraces, storage room and parking. Ground floor bungalows will have a semi-basement area destined to garage, the access to the garage will be made from the outside through an automatic door, top floor bungalows and penthouses will have private solarium, middle floor apartments - nice terraces. The Residential will have a swimming pool with separate areas for adults and children, a garden area around the pool with a pergola, toilets next to the pool, an open and covered social area with benches where you can enjoy eating with family and friends, and an enclosed gym and social area. The enclosed social area will have toilets and shower. Residential will also have a covered parking area, in which each home will have a linked parking space, equipped with preinstallation for charging electric vehicles, except for the ground floor bungalows which will have their own parking. New Build Residential complex is located in a great area, in current expansion, close to the beaches of Torrevieja,