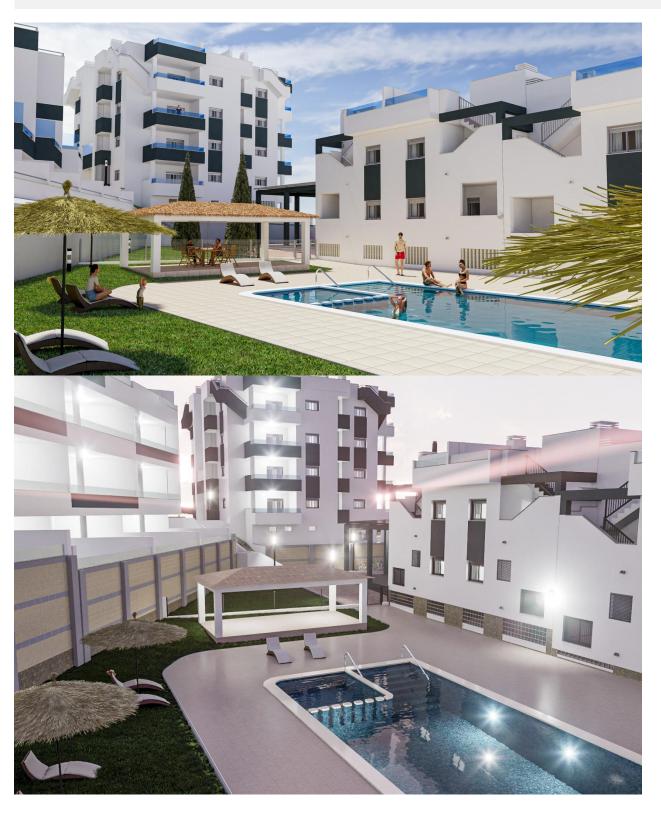

NEW BUILD RESIDENTIAL COMPLEX IN LOS ALTOS New Build residential complex in Los Altos, Orihuela Costa. Gated complex consist of bungalows, apartments and penthouses, all with 2 bedrooms, 2 bathrooms, open plan kitchen with the lounge area, fitted wardrobes, terraces, storage room and parking. Ground floor bungalows will have a semi-basement area destined to garage, the access to the garage will be made from the outside through an automatic door, top floor bungalows and penthouses will have private solarium, middle floor apartments - nice terraces. The Residential will have a swimming pool with separate areas for adults and children, a garden area around the pool with a pergola, toilets next to the pool, an open and covered social area with benches where you can enjoy eating with family and friends, and an enclosed gym and social area. The enclosed social area will have toilets and shower. Residential will also have a covered parking area, in which each home will have a linked parking space, equipped with preinstallation for charging electric vehicles, except for the ground floor bungalows which will have their own parking. New Build Residential complex is located in a great area, in current expansion, close to the beaches of Torrevieja,