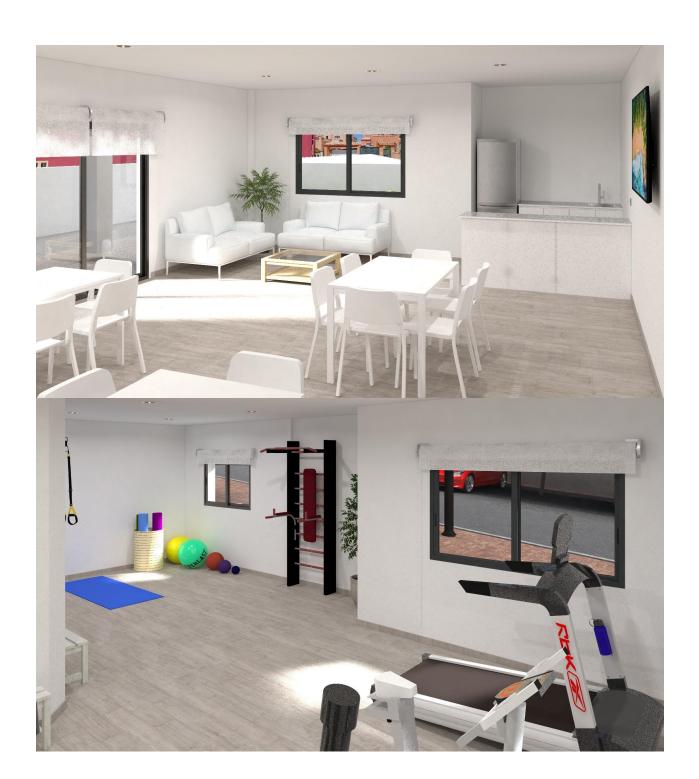

NEW BUILD RESIDENTIAL COMPLEX IN LOS ALTOS New Build residential complex in Los Altos, Orihuela Costa. Gated complex consist of bungalows, apartments and penthouses, all with 2 bedrooms, 2 bathrooms, open plan kitchen with the lounge area, fitted wardrobes, terraces, storage room and parking. Ground floor bungalows will have a semi-basement area destined to garage, the access to the garage will be made from the outside through an automatic door, top floor bungalows and penthouses will have private solarium, middle floor apartments - nice terraces. The Residential will have a swimming pool with separate areas for adults and children, a garden area around the pool with a pergola, toilets next to the pool, an open and covered social area with benches where you can enjoy eating with family and friends, and an enclosed gym and social area. The enclosed social area will have toilets and shower. Residential will also have a covered parking area, in which each home will have a linked parking space, equipped with preinstallation for charging electric vehicles, except for the ground floor bungalows which will have their own parking. New Build Residential complex is located in a great area, in current expansion, close to the beaches of Torrevieja,