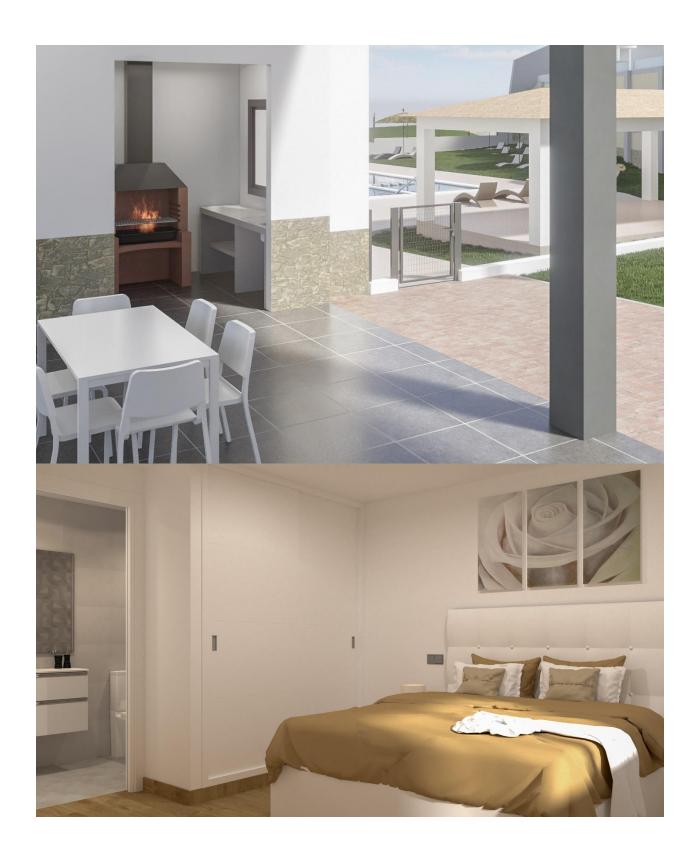

NEW BUILD RESIDENTIAL COMPLEX IN LOS ALTOS New Build residential complex in Los Altos, Orihuela Costa. Gated complex consist of bungalows, apartments and penthouses, all with 2 bedrooms, 2 bathrooms, open plan kitchen with the lounge area, fitted wardrobes, terraces, storage room and parking. Ground floor bungalows will have a semi-basement area destined to garage, the access to the garage will be made from the outside through an automatic door, top floor bungalows and penthouses will have private solarium, middle floor apartments - nice terraces. The Residential will have a swimming pool with separate areas for adults and children, a garden area around the pool with a pergola, toilets next to the pool, an open and covered social area with benches where you can enjoy eating with family and friends, and an enclosed gym and social area. The enclosed social area will have toilets and shower. Residential will also have a covered parking area, in which each home will have a linked parking space, equipped with preinstallation for charging electric vehicles, except for the ground floor bungalows which will have their own parking. New Build Residential complex is located in a great area, in current expansion, close to the beaches of Torrevieja,