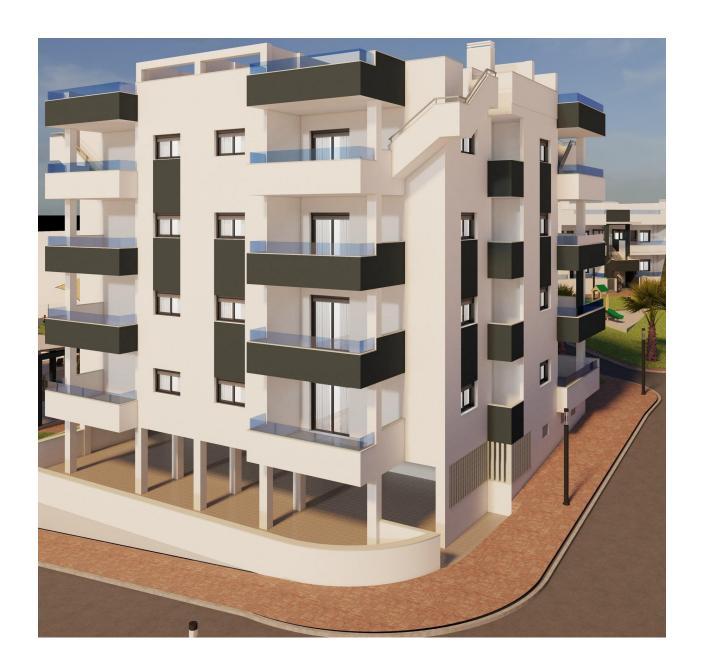

NEW BUILD RESIDENTIAL COMPLEX IN LOS ALTOS New Build residential complex in Los Altos, Orihuela Costa. Gated complex consist of bungalows, apartments and penthouses, all with 2 bedrooms, 2 bathrooms, open plan kitchen with the lounge area, fitted wardrobes, terraces, storage room and parking. Ground floor bungalows will have a semi-basement area destined to garage, the access to the garage will be made from the outside through an automatic door, top floor bungalows and penthouses will have private solarium, middle floor apartments - nice terraces. The Residential will have a swimming pool with separate areas for adults and children, a garden area around the pool with a pergola, toilets next to the pool, an open and covered social area with benches where you can enjoy eating with family and friends, and an enclosed gym and social area. The enclosed social area will have toilets and shower. Residential will also have a covered parking area, in which each home will have a linked parking space, equipped with preinstallation for charging electric vehicles, except for the ground floor bungalows which will have their own parking. New Build Residential complex is located in a great area, in current expansion, close to the beaches of Torrevieja,