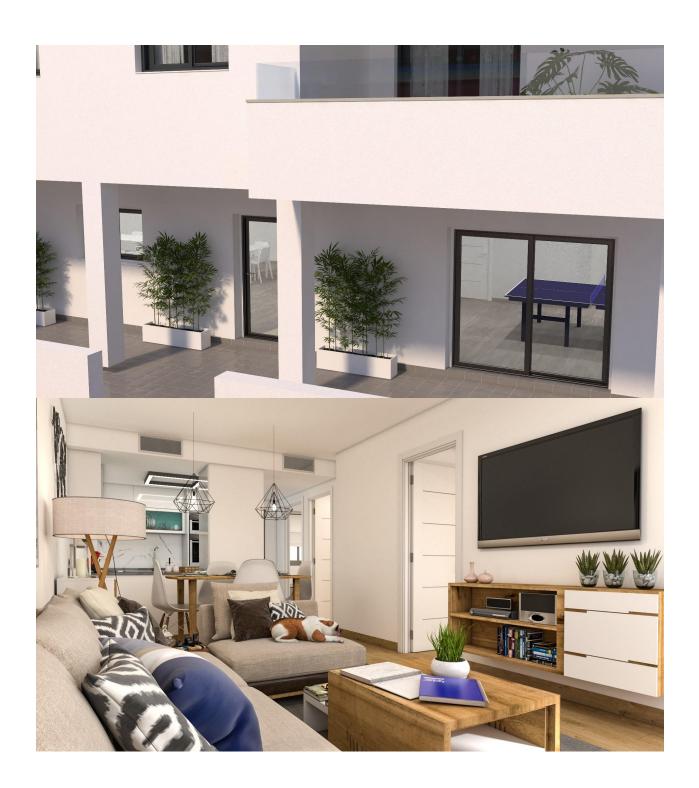

NEW BUILD RESIDENTIAL COMPLEX IN LOS ALTOS New Build residential complex in Los Altos, Orihuela Costa. Gated complex consist of bungalows, apartments and penthouses, all with 2 bedrooms, 2 bathrooms, open plan kitchen with the lounge area, fitted wardrobes, terraces, storage room and parking. Ground floor bungalows will have a semi-basement area destined to garage, the access to the garage will be made from the outside through an automatic door, top floor bungalows and penthouses will have private solarium, middle floor apartments - nice terraces. The Residential will have a swimming pool with separate areas for adults and children, a garden area around the pool with a pergola, toilets next to the pool, an open and covered social area with benches where you can enjoy eating with family and friends, and an enclosed gym and social area. The enclosed social area will have toilets and shower. Residential will also have a covered parking area, in which each home will have a linked parking space, equipped with preinstallation for charging electric vehicles, except for the ground floor bungalows which will have their own parking. New Build Residential complex is located in a great area, in current expansion, close to the beaches of Torrevieja,