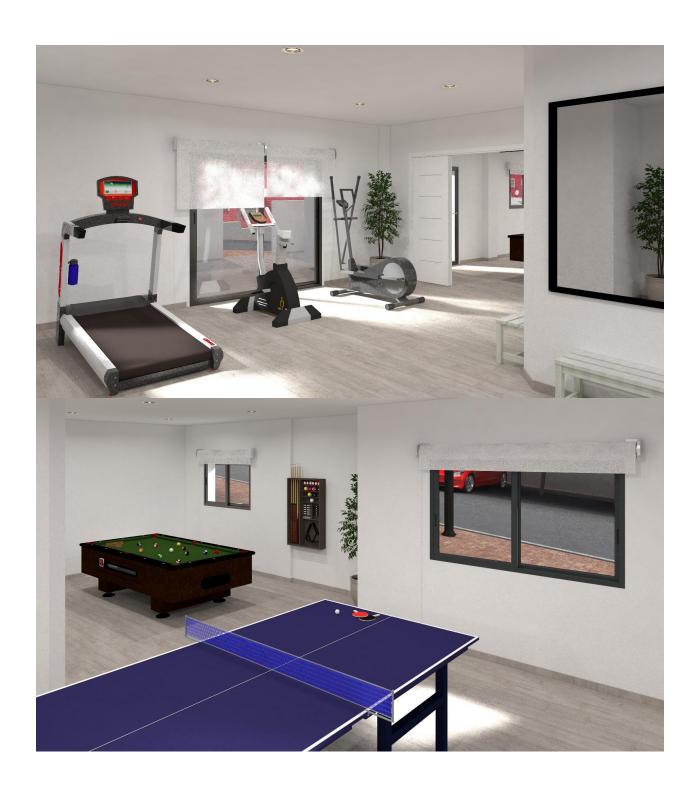

NEW BUILD RESIDENTIAL COMPLEX IN LOS ALTOS New Build residential complex in Los Altos, Orihuela Costa. Gated complex consist of bungalows, apartments and penthouses, all with 2 bedrooms, 2 bathrooms, open plan kitchen with the lounge area, fitted wardrobes, terraces, storage room and parking. Ground floor bungalows will have a semi-basement area destined to garage, the access to the garage will be made from the outside through an automatic door, top floor bungalows and penthouses will have private solarium, middle floor apartments - nice terraces. The Residential will have a swimming pool with separate areas for adults and children, a garden area around the pool with a pergola, toilets next to the pool, an open and covered social area with benches where you can enjoy eating with family and friends, and an enclosed gym and social area. The enclosed social area will have toilets and shower. Residential will also have a covered parking area, in which each home will have a linked parking space, equipped with preinstallation for charging electric vehicles, except for the ground floor bungalows which will have their own parking. New Build Residential complex is located in a great area, in current expansion, close to the beaches of Torrevieja,