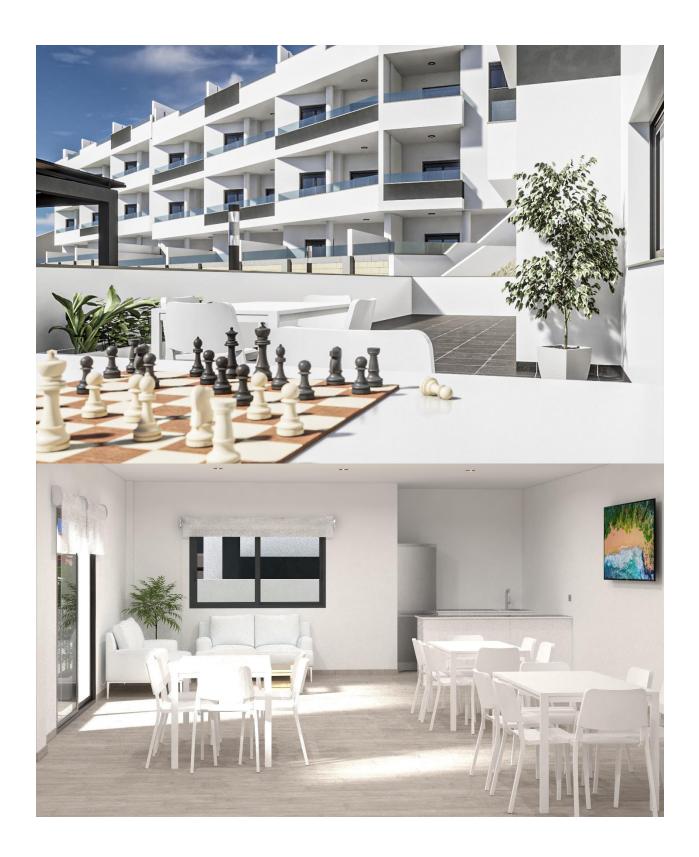

NEW BUILD RESIDENTIAL COMPLEX IN LOS ALTOS New Build residential complex in Los Altos, Orihuela Costa. Gated complex consist of bungalows, apartments and penthouses, all with 2 bedrooms, 2 bathrooms, open plan kitchen with the lounge area, fitted wardrobes, terraces, storage room and parking. Ground floor bungalows will have a semi-basement area destined to garage, the access to the garage will be made from the outside through an automatic door, top floor bungalows and penthouses will have private solarium, middle floor apartments - nice terraces. The Residential will have a swimming pool with separate areas for adults and children, a garden area around the pool with a pergola, toilets next to the pool, an open and covered social area with benches where you can enjoy eating with family and friends, and an enclosed gym and social area. The enclosed social area will have toilets and shower. Residential will also have a covered parking area, in which each home will have a linked parking space, equipped with preinstallation for charging electric vehicles, except for the ground floor bungalows which will have their own parking. New Build Residential complex is located in a great area, in current expansion, close to the beaches of Torrevieja,

Punta Prima and Playa Flamenca. The Residential is also very close to the Laguna Rosa of Torrevieja which is part of the Natural Park of the Lagunas de la Mata and Torrevieja, and is a great area for walking and enjoying the beautiful and unusual landscape Residential is surrounded by all the necessary services, and leisure areas and places: it has supermarkets a few minutes away, the La Zenia shopping center is 8 minutes away, the Torrevieja Hospital is 7 minutes away, the Villamartin golf course is only 7 minutes from the Residential, and also has numerous restaurants and cafes nearby. In addition, the Residential is very close to the Mediterranean Highway, which allows you to means to reach the Altet airport in Alicante in just 40 minutes. The connection with the international airport of Murcia is also good, being able to make the journey to it in 42 minutes