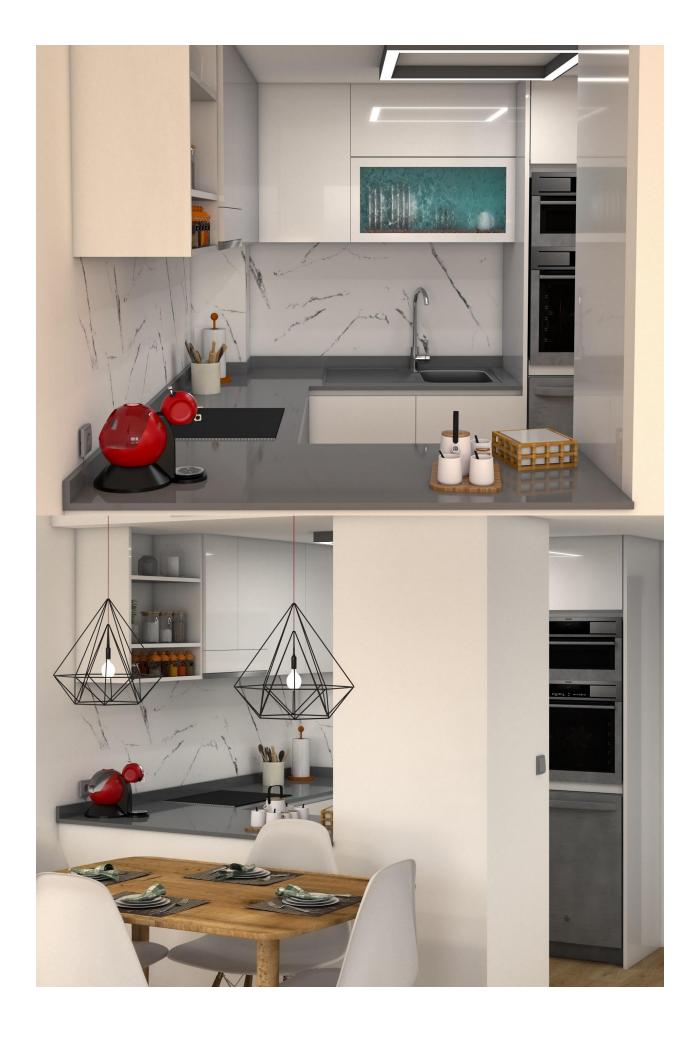

NEW BUILD RESIDENTIAL COMPLEX IN LOS ALTOS New Build residential complex in Los Altos, Orihuela Costa. Gated complex consist of bungalows, apartments and penthouses, all with 2 bedrooms, 2 bathrooms, open plan kitchen with the lounge area, fitted wardrobes, terraces, storage room and parking. Ground floor bungalows will have a semi-basement area destined to garage, the access to the garage will be made from the outside through an automatic door, top floor bungalows and penthouses will have private solarium, middle floor apartments - nice terraces. The Residential will have a swimming pool with separate areas for adults and children, a garden area around the pool with a pergola, toilets next to the pool, an open and covered social area with benches where you can enjoy eating with family and friends, and an enclosed gym and social area. The enclosed social area will have toilets and shower. Residential will also have a covered parking area, in which each home will have a linked parking space, equipped with preinstallation for charging electric vehicles, except for the ground floor bungalows which will have their own parking. New Build Residential complex is located in a great area, in current expansion, close to the beaches of Torrevieja,