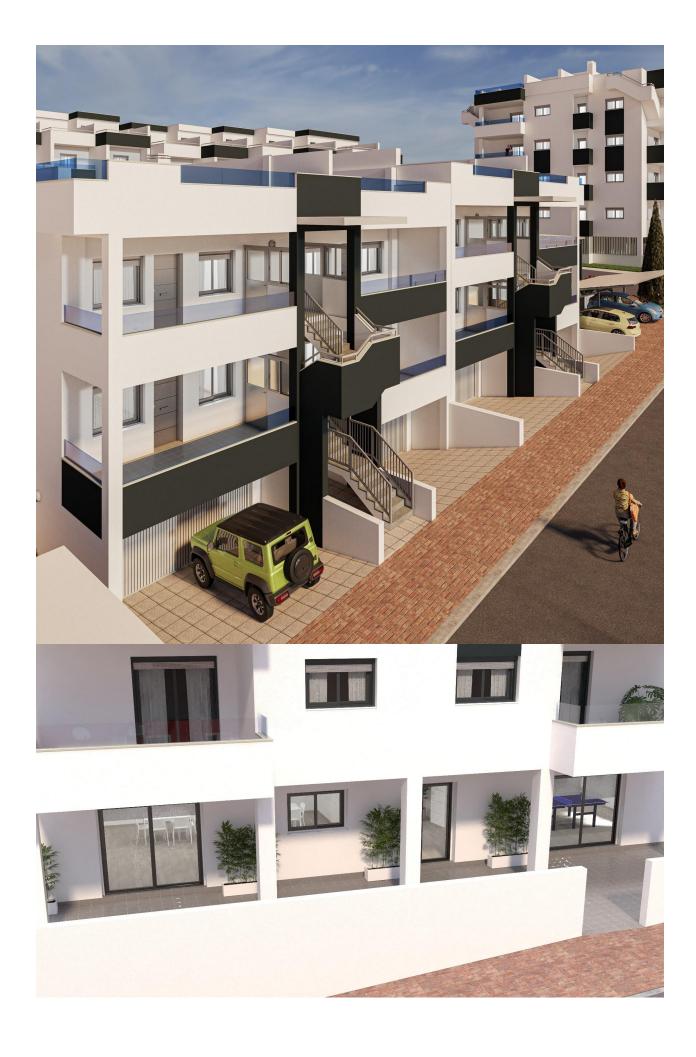

NEW BUILD RESIDENTIAL COMPLEX IN LOS ALTOS New Build residential complex in Los Altos, Orihuela Costa. Gated complex consist of bungalows, apartments and penthouses, all with 2 bedrooms, 2 bathrooms, open plan kitchen with the lounge area, fitted wardrobes, terraces, storage room and parking. Ground floor bungalows will have a semi-basement area destined to garage, the access to the garage will be made from the outside through an automatic door, top floor bungalows and penthouses will have private solarium, middle floor apartments - nice terraces. The Residential will have a swimming pool with separate areas for adults and children, a garden area around the pool with a pergola, toilets next to the pool, an open and covered social area with benches where you can enjoy eating with family and friends, and an enclosed gym and social area. The enclosed social area will have toilets and shower. Residential will also have a covered parking area, in which each home will have a linked parking space, equipped with preinstallation for charging electric vehicles, except for the ground floor bungalows which will have their own parking. New Build Residential complex is located in a great area, in current expansion, close to the beaches of Torrevieja,