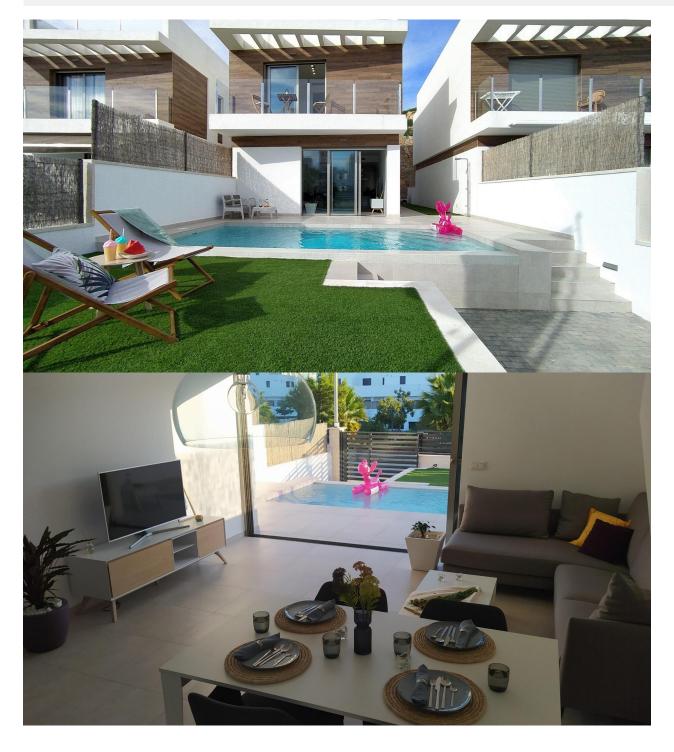

MODERN NEW BUILD VILLAS IN VILLAMARTIN New build villas with 2 models to choose from: 1 or 2 floors. All with 3 bedrooms and 2 or 3 bathrooms, private swimming pool, parking inside the plot and private solarium. The plot is fenced around the perimeter with access gates for vehicles and pedestrians. The surface of the plot is divided between the parking area finished with printed concrete, a lawn area and a paved area with the same flooring as inside. The interior carpentry has a high security armoured entrance door. Both the interior doors and the wardrobes are lacquered in white. In the kitchen we find furniture finished in white and quartz worktop in a colour matching the floor of the house. In the bathrooms there are shower trays and integrated glass screens as well as bathroom furniture and wall-mounted sanitary ware. The villa has pre-installations for ducted air conditioning. These fantastic properties are located close to Villamartin Plaza and the Villamartin golf course, where you will find numerous bars and restaurants, supermarkets, banks, a taxi rank and the local bus stop. The beaches of Orihuela Costa are only a 5 minute drive away, as is the new Zenia Boulevard shopping centre (the largest shopping centre in the province of Alicante). The airports of Alicante and Murcia are a 45 minute drive away.

## PROPERTY GALLERY

| FIRST          | FLOOR |    |
|----------------|-------|----|
| Living-kitchen | 45,44 | m2 |
| Bathroom 2     | 4,36  | m2 |
| Hall           | 3,65  | m2 |
| Corridor       | 10,80 | m2 |
| Bathroom 1     | 5,17  | m2 |
| Bedroom 1      | 17,00 | m2 |
| Bedroom 2      | 11,75 | m2 |
| Bedroom 3      | 11,03 | m2 |
|                |       |    |