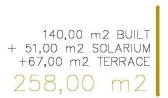

140,00 m2 BUILT + 51,00 m2 SOLARIUM +67,00 m2 TERRACE 258,00 m2

0.5 m

Plot

| $\square$             | FIRST F        | LOOR     |
|-----------------------|----------------|----------|
| 330                   | Living-kitchen | 45,44 m2 |
| 328                   | Bathroom 2     | 4,36 m2  |
| 023 324 325           | Hall           | 3,65 m2  |
| 205 204 203 202 201   | Corridor       | 10,80 m2 |
|                       | Bathroom 1     | 5,17 m2  |
| ADEA (SIZE)           | Bedroom 1      | 17,00 m2 |
| AREA (SIZE)<br>530 m2 | Bedroom 2      | 11,75 m2 |
|                       | Bedroom 3      | 11,03 m2 |