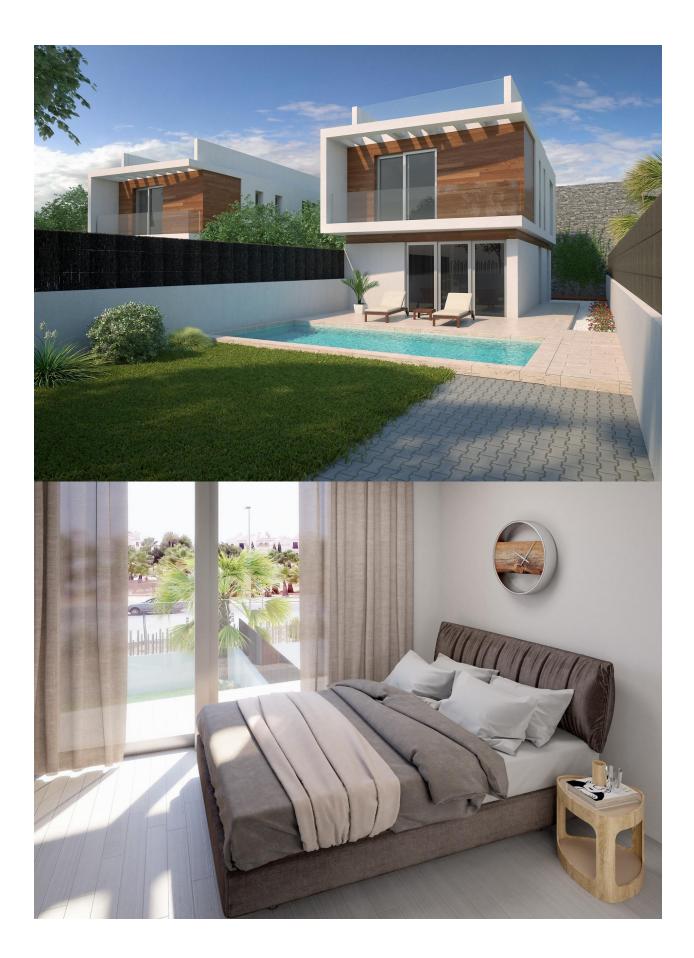

MODERN NEW BUILD VILLAS IN VILLAMARTIN New build villas with 2 models to choose from: 1 or 2 floors. All with 3 bedrooms and 2 or 3 bathrooms, private swimming pool, parking inside the plot and private solarium. The plot is fenced around the perimeter with access gates for vehicles and pedestrians. The surface of the plot is divided between the parking area finished with printed concrete, a lawn area and a paved area with the same flooring as inside. The interior carpentry has a high security armoured entrance door. Both the interior doors and the wardrobes are lacquered in white. In the kitchen we find furniture finished in white and quartz worktop in a colour matching the floor of the house. In the bathrooms there are shower trays and integrated glass screens as well as bathroom furniture and wall-mounted sanitary ware. The villa has pre-installations for ducted air conditioning. These fantastic properties are located close to Villamartin Plaza and the Villamartin golf course, where you will find numerous bars and restaurants, supermarkets, banks, a taxi rank and the local bus stop. The beaches of Orihuela Costa are only a 5 minute drive away, as is the new Zenia Boulevard shopping centre (the largest shopping centre in the province of Alicante). The airports of Alicante and Murcia are a 45 minute drive away.