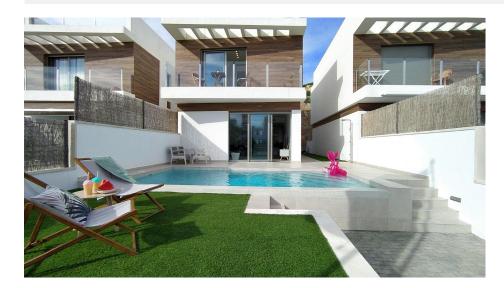

MODERN NEW BUILD VILLAS IN VILLAMARTIN New build villas with 2 models to choose from: 1 or 2 floors. All with 3 bedrooms and 2 or 3 bathrooms, private swimming pool, parking inside the plot and private solarium. The plot is fenced around the perimeter with access gates for vehicles and pedestrians. The surface of the plot is divided between the parking area finished with printed concrete, a lawn area and a paved area with the same flooring as inside. The interior carpentry has a high security armoured entrance door. Both the interior doors and the wardrobes are lacquered in white. In the kitchen we find furniture finished in white and quartz worktop in a colour matching the floor of the house. In the bathrooms there are shower trays and integrated glass screens as well as bathroom furniture and wall-mounted sanitary ware. The villa has pre-installations for ducted air conditioning. These fantastic properties are located close to Villamartin Plaza and the Villamartin golf course, where you will find numerous bars and restaurants, supermarkets, banks, a taxi rank and the local bus stop. The beaches of Orihuela Costa are only a 5 minute drive away, as is the new Zenia Boulevard shopping centre (the largest shopping centre in the province of Alicante). The airports of Alicante and Murcia are a 45 minute drive away.