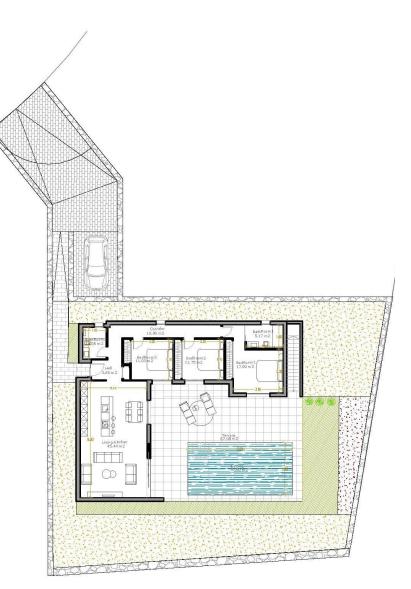

## PROPERTY GALLERY

| FIRST          | FLOOR |    |
|----------------|-------|----|
| Living-kitchen | 45,44 | m2 |
| Bathroom 2     | 4,36  | m2 |
| Hall           | 3,65  | m2 |
| Corridor       | 10,80 | m2 |
| Bathroom 1     | 5,17  | m2 |
| Bedroom 1      | 17,00 | m2 |
| Bedroom 2      | 11,75 | m2 |
| Bedroom 3      | 11,03 | m2 |
|                |       |    |

140,00 m2 BUILT + 51,00 m2 SOLARIUM +67,00 m2 TERRACE 258,00 m2

0.5 m

Plot

| $\square$             | FIRST F        | LOOR     |
|-----------------------|----------------|----------|
| 330                   | Living-kitchen | 45,44 m2 |
| 328                   | Bathroom 2     | 4,36 m2  |
| 023 324 325           | Hall           | 3,65 m2  |
| 205 204 203 202 201   | Corridor       | 10,80 m2 |
|                       | Bathroom 1     | 5,17 m2  |
| ADEA (SIZE)           | Bedroom 1      | 17,00 m2 |
| AREA (SIZE)<br>530 m2 | Bedroom 2      | 11,75 m2 |
|                       | Bedroom 3      | 11,03 m2 |

258,00 m2

0<u>1</u>2<u>5</u>m

| FIRST          | FLOOR |    |
|----------------|-------|----|
| Living-kitchen | 45,44 | m2 |
| Bathroom 2     | 4,36  | m2 |
| Hall           | 3,65  | m2 |
| Corridor       | 10,80 | m2 |
| Bathroom 1     | 5,17  | m2 |
| Bedroom 1      | 17,00 | m2 |
| Bedroom 2      | 11,75 | m2 |
| Bedroom 3      | 11,03 | m2 |