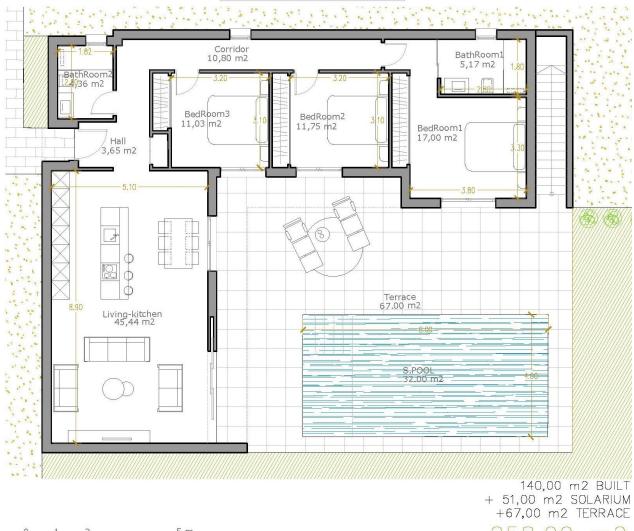

## PROPERTY GALLERY

| FIRST          | FLOOR |    |
|----------------|-------|----|
| Living-kitchen | 45,44 | m2 |
| Bathroom 2     | 4,36  | m2 |
| Hall           | 3,65  | m2 |
| Corridor       | 10,80 | m2 |
| Bathroom 1     | 5,17  | m2 |
| Bedroom 1      | 17,00 | m2 |
| Bedroom 2      | 11,75 | m2 |
| Bedroom 3      | 11,03 | m2 |
|                |       |    |

140,00 m2 BUILT + 51,00 m2 SOLARIUM +67,00 m2 TERRACE 258,00 m2

0.5 m

Plot

| $\square$             | FIRST F        | LOOR     |
|-----------------------|----------------|----------|
| 330                   | Living-kitchen | 45,44 m2 |
| 328                   | Bathroom 2     | 4,36 m2  |
| 023 324 325           | Hall           | 3,65 m2  |
| 205 204 203 202 201   | Corridor       | 10,80 m2 |
|                       | Bathroom 1     | 5,17 m2  |
| ADEA (SIZE)           | Bedroom 1      | 17,00 m2 |
| AREA (SIZE)<br>530 m2 | Bedroom 2      | 11,75 m2 |
|                       | Bedroom 3      | 11,03 m2 |

258,00 m2

0<u>1</u>2<u>5</u>m

| FIRST          | FLOOR |    |
|----------------|-------|----|
| Living-kitchen | 45,44 | m2 |
| Bathroom 2     | 4,36  | m2 |
| Hall           | 3,65  | m2 |
| Corridor       | 10,80 | m2 |
| Bathroom 1     | 5,17  | m2 |
| Bedroom 1      | 17,00 | m2 |
| Bedroom 2      | 11,75 | m2 |
| Bedroom 3      | 11,03 | m2 |