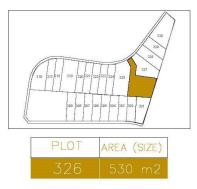

## **ORIHUELA COSTA**

| INFO    |                |
|---------|----------------|
| :       | 569.900 €      |
| :       |                |
| :       | Orihuela Costa |
| :       | 3              |
| :       | 2              |
| ( m2 ): | 140            |
| ( m2 ): | 530            |
| ( m2 ): | -              |
| :       |                |
| :       | -              |
|         | -              |

140,00 m2 BUILT + 51,00 m2 SOLARIUM +67,00 m2 TERRACE 258,00 m2

0.5 m

Plot

| $\square$             | FIRST F        | LOOR     |
|-----------------------|----------------|----------|
| 330                   | Living-kitchen | 45,44 m2 |
| 328                   | Bathroom 2     | 4,36 m2  |
| 023 324 325           | Hall           | 3,65 m2  |
| 205 204 203 202 201   | Corridor       | 10,80 m2 |
|                       | Bathroom 1     | 5,17 m2  |
| ADEA (SIZE)           | Bedroom 1      | 17,00 m2 |
| AREA (SIZE)<br>530 m2 | Bedroom 2      | 11,75 m2 |
|                       | Bedroom 3      | 11,03 m2 |