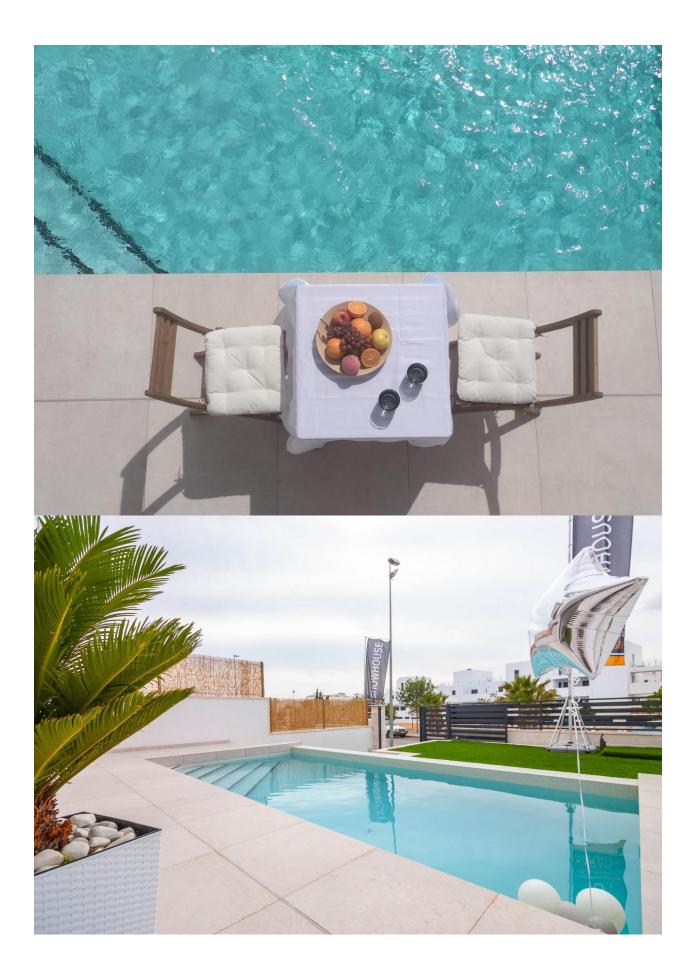

MODERN NEW BUILD VILLAS IN VILLAMARTIN New build villas with 2 models to choose from: 1 or 2 floors. All with 3 bedrooms and 2 or 3 bathrooms, private swimming pool, parking inside the plot and private solarium. The plot is fenced around the perimeter with access gates for vehicles and pedestrians. The surface of the plot is divided between the parking area finished with printed concrete, a lawn area and a paved area with the same flooring as inside. The interior carpentry has a high security armoured entrance door. Both the interior doors and the wardrobes are lacquered in white. In the kitchen we find furniture finished in white and quartz worktop in a colour matching the floor of the house. In the bathrooms there are shower trays and integrated glass screens as well as bathroom furniture and wall-mounted sanitary ware. The villa has pre-installations for ducted air conditioning. These fantastic properties are located close to Villamartin Plaza and the Villamartin golf course, where you will find numerous bars and restaurants, supermarkets, banks, a taxi rank and the local bus stop. The beaches of Orihuela Costa are only a 5 minute drive away, as is the new Zenia Boulevard shopping centre (the largest shopping centre in the province of Alicante). The airports of Alicante and Murcia are a 45 minute drive away.