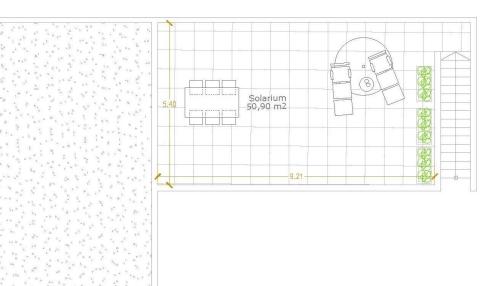

140,00 m2 BUILT + 51,00 m2 SOLARIUM +67,00 m2 TERRACE 258,00 m2

0.5 m

Plot

| $\square$             | FIRST F        | LOOR     |
|-----------------------|----------------|----------|
| 330                   | Living-kitchen | 45,44 m2 |
| 328                   | Bathroom 2     | 4,36 m2  |
| 023 324 325           | Hall           | 3,65 m2  |
| 205 204 203 202 201   | Corridor       | 10,80 m2 |
|                       | Bathroom 1     | 5,17 m2  |
| ADEA (SIZE)           | Bedroom 1      | 17,00 m2 |
| AREA (SIZE)<br>530 m2 | Bedroom 2      | 11,75 m2 |
|                       | Bedroom 3      | 11,03 m2 |