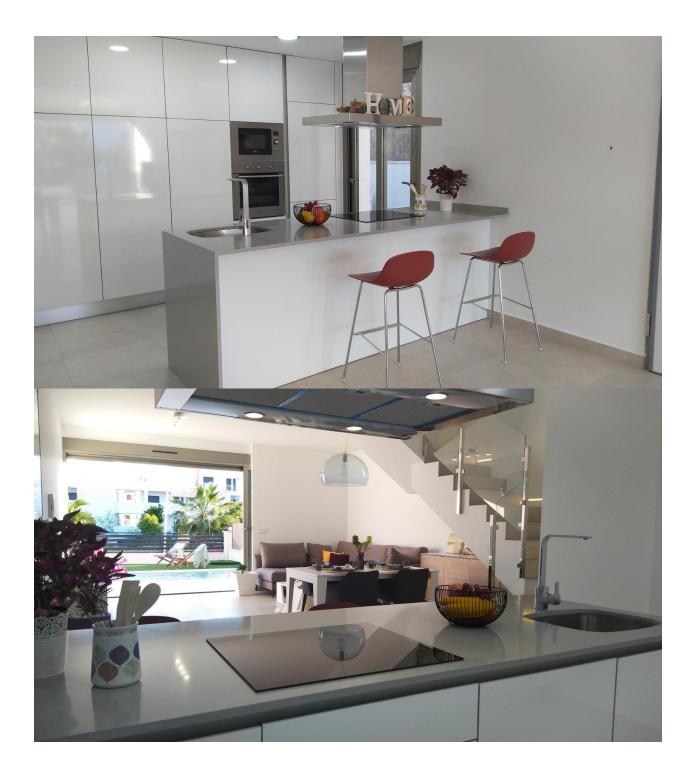

MODERN NEW BUILD VILLAS IN VILLAMARTIN New build villas with 2 models to choose from: 1 or 2 floors. All with 3 bedrooms and 2 or 3 bathrooms, private swimming pool, parking inside the plot and private solarium. The plot is fenced around the perimeter with access gates for vehicles and pedestrians. The surface of the plot is divided between the parking area finished with printed concrete, a lawn area and a paved area with the same flooring as inside. The interior carpentry has a high security armoured entrance door. Both the interior doors and the wardrobes are lacquered in white. In the kitchen we find furniture finished in white and quartz worktop in a colour matching the floor of the house. In the bathrooms there are shower trays and integrated glass screens as well as bathroom furniture and wall-mounted sanitary ware. The villa has pre-installations for ducted air conditioning. These fantastic properties are located close to Villamartin Plaza and the Villamartin golf course, where you will find numerous bars and restaurants, supermarkets, banks, a taxi rank and the local bus stop. The beaches of Orihuela Costa are only a 5 minute drive away, as is the new Zenia Boulevard shopping centre (the largest shopping centre in the province of Alicante). The airports of Alicante and Murcia are a 45 minute drive away.