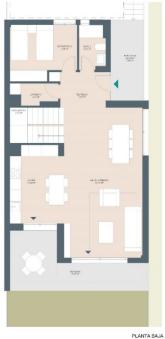

| Superficies: Viviend                   | . 5E     |
|----------------------------------------|----------|
| Superficie útil interior (SR+BR)       | 180.80 n |
| Superficie útil terrazas               | 34.20 n  |
| Superficie construida interior (SR+BR) | 223.03 n |
| Superficie útil ajardinada             | 34.51 n  |