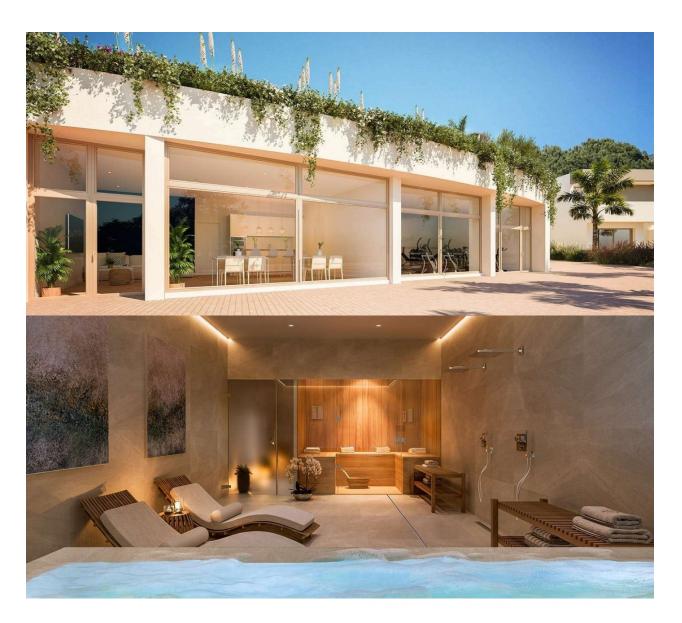

NEW BUILT CHALETS IN VISTAHERMOSA (ALICANTE) Chalets with 4 and 5 bedrooms, located in the privileged residential area of ??Vistahermosa Norte. Avant-garde architecture integrated into its environment: So that you can enjoy your new home even before entering it, the residential offers a differentiating and modern architecture signed by Ramón Esteve Estudio. The team of professionals that make up this office of architects proposes in your urbanization a set of refined and straight lines with spacious, comfortable interiors and with great prominence of natural light. Personalization options: allows you to configure different aspects of the distribution, finishes and options of your home. Adapt your new home to your tastes and preferences and create the environment you have always wanted. Your villa near the center and the sea: In the surroundings of the residential you can find all kinds of services; schools, health centers, hospitals, sports centers, supermarkets, etc. The residential is located just 10 minutes from the center of Alicante and perfectly connected also by urban bus line 10 and with direct access to Avda. De Denia, the main artery that connects both with the center of Alicante and with the area of Beaches such as La Albufereta or La Playa de San Juan. TRANSPORT Trolley car Lines 1 and 3 (Costa Blanca and Carrabiners Station) Buses Lines 10, 11, 23 and 23M