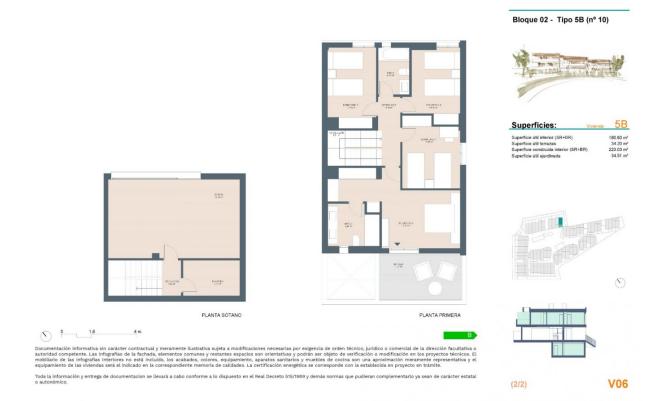

| Superficies: Viviend                   | . 5E     |
|----------------------------------------|----------|
| Superficie útil interior (SR+BR)       | 180.80 n |
| Superficie útil terrazas               | 34.20 n  |
| Superficie construida interior (SR+BR) | 223.03 n |
| Superficie útil ajardinada             | 34.51 n  |

Documentación informativa sin carácter contractual y meramente ilustrativa sujeta a modificaciones necesarias por exigencia de orden técnico, jurídico o comercial de la dirección facultativa autoridad competente. Las infografías de la fachada, elementos comunes y restantes espacios son orientativas y podrán ser objeto de verificación o modificación en los proyectos técnicos. mobiliario de las infografías inferiores no extá incluido, los acabados, colores, equipamiento, pararos sonatirarios y muebros econias on una aportimación meramente representamente progresarios.

Toda la información y entrega de documentacion se llevará a cabo conforme a lo dispuesto en el Real Decreto 515/1989 y demás normas que pudieran complementario ya sean de carácter estata o autoriónico.

(1/2)

V06

"OUR EXPERIENCE IS YOUR GUARANTEE"