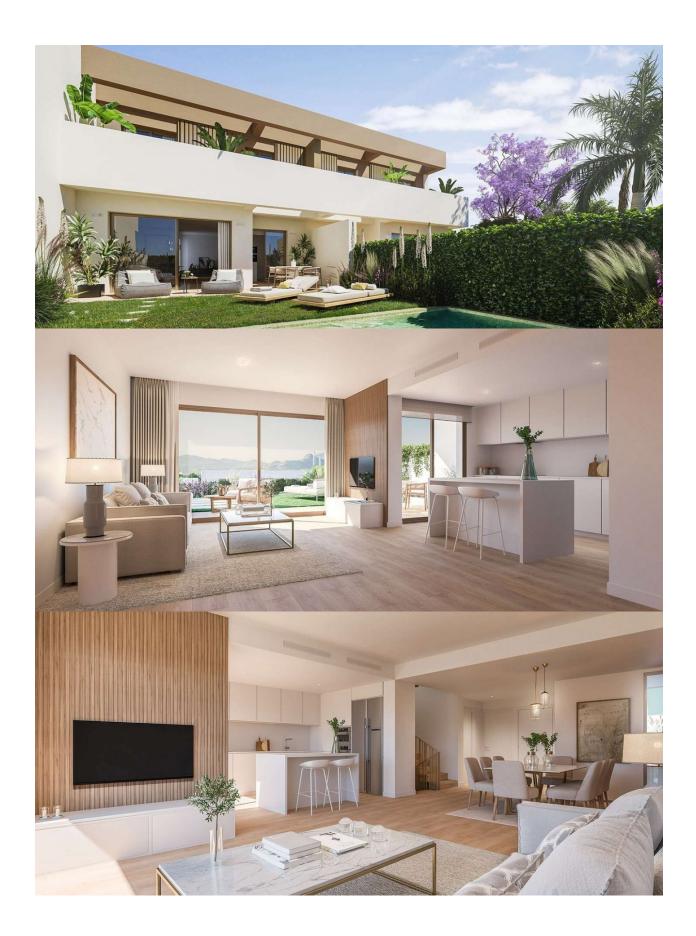

NEW BUILT CHALETS IN VISTAHERMOSA (ALICANTE) Chalets with 4 and 5 bedrooms, located in the privileged residential area of ??Vistahermosa Norte. Avant-garde architecture integrated into its environment: So that you can enjoy your new home even before entering it, the residential offers a differentiating and modern architecture signed by Ramón Esteve Estudio. The team of professionals that make up this office of architects proposes in your urbanization a set of refined and straight lines with spacious, comfortable interiors and with great prominence of natural light. Personalization options: allows you to configure different aspects of the distribution, finishes and options of your home. Adapt your new home to your tastes and preferences and create the environment you have always wanted. Your villa near the center and the sea: In the surroundings of the residential you can find all kinds of services; schools, health centers, hospitals, sports centers, supermarkets, etc. The residential is located just 10 minutes from the center of Alicante and perfectly connected also by urban bus line 10 and with direct access to Avda. De Denia, the main artery that connects both with the center of Alicante and with the area of Beaches such as La Albufereta or La Playa de San Juan. TRANSPORT Trolley car Lines 1 and 3 (Costa Blanca and Carrabiners Station) Buses Lines 10, 11, 23 and 23M