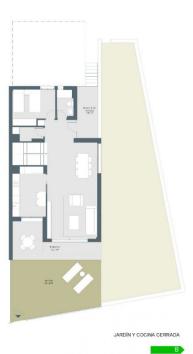

| Superficies: Viviend                   | . 5E     |
|----------------------------------------|----------|
| Superficie útil interior (SR+BR)       | 180.80 n |
| Superficie útil terrazas               | 34.20 n  |
| Superficie construida interior (SR+BR) | 223.03 n |
| Superficie útil ajardinada             | 34.51 n  |