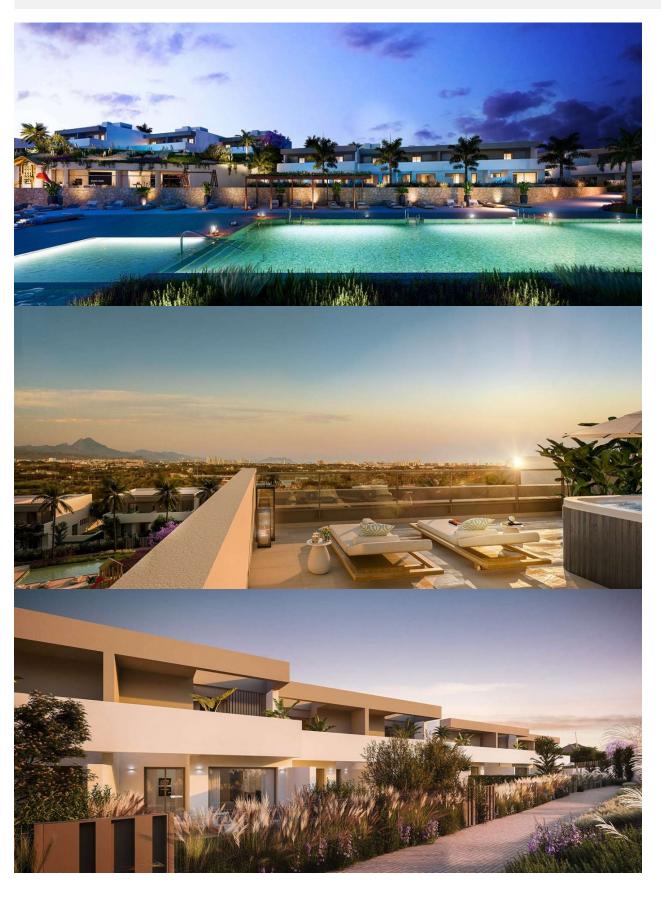

NEW BUILT CHALETS IN VISTAHERMOSA (ALICANTE) Chalets with 4 and 5 bedrooms, located in the privileged residential area of ??Vistahermosa Norte. Avant-garde architecture integrated into its environment: So that you can enjoy your new home even before entering it, the residential offers a differentiating and modern architecture signed by Ramón Esteve Estudio. The team of professionals that make up this office of architects proposes in your urbanization a set of refined and straight lines with spacious, comfortable interiors and with great prominence of natural light. Personalization options: allows you to configure different aspects of the distribution, finishes and options of your home. Adapt your new home to your tastes and preferences and create the environment you have always wanted. Your villa near the center and the sea: In the surroundings of the residential you can find all kinds of services; schools, health centers, hospitals, sports centers, supermarkets, etc. The residential is located just 10 minutes from the center of Alicante and perfectly connected also by urban bus line 10 and with direct access to Avda. De Denia, the main artery that connects both with the center of Alicante and with the area of Beaches such as La Albufereta or La Playa de San Juan. TRANSPORT Trolley car Lines 1 and 3 (Costa Blanca and Carrabiners Station) Buses Lines 10, 11, 23 and 23M