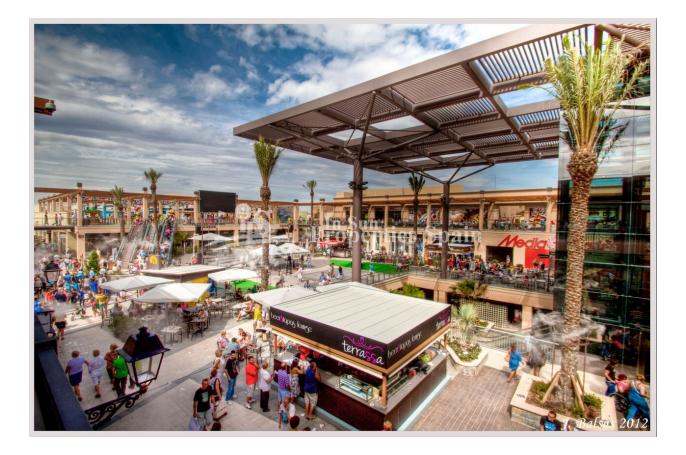

NEW BUILD SEMI-DETACHED VILLA IN VILLAMARTIN, ORIHUELA COSTA - private pool and garden. This fantastic villa is situated in a magnificent complex comprising of up to 24 town houses and semidetached villas and is constructed over two floors. The property consists of 3 bedrooms and 2 bathrooms, private swimming pool and solarium to enjoy all hours of sunshine every day of the year. The complex located in PAU 26, a quiet residential area of Orihuela Costa. These properties come with pre-installed ducted air conditioning, including supply and return grilles in the living room and bedrooms, as well as zoned climate control pre-installation. Located closed to the beach of Punta Prima so you can enjoy the Spanish sun all year round on the Costa Blanca. Only 10 minutes from the Villa Martín Golf course and La Zenia Boulevard shopping centre. Complex located 40 minutes from Alicante airport and 1 hour Murcia - Corvera airport.