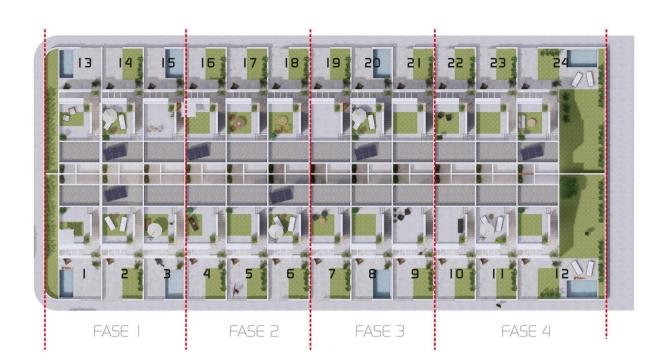

NEW BUILD SEMI-DETACHED VILLA IN VILLAMARTIN, ORIHUELA COSTA - private pool and garden. This fantastic villa is situated in a magnificent complex comprising of up to 24 town houses and semidetached villas and is constructed over two floors. The property consists of 3 bedrooms and 2 bathrooms, private swimming pool and solarium to enjoy all hours of sunshine every day of the year. The complex located in PAU 26, a quiet residential area of Orihuela Costa. These properties come with pre-installed ducted air conditioning, including supply and return grilles in the living room and bedrooms, as well as zoned climate control pre-installation. Located closed to the beach of Punta Prima so you can enjoy the Spanish sun all year round on the Costa Blanca. Only 10 minutes from the Villa Martín Golf course and La Zenia Boulevard shopping centre. Complex located 40 minutes from Alicante airport and 1 hour Murcia - Corvera airport.