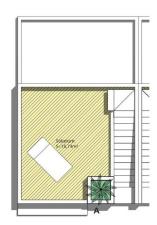

limate control pre-installation. Located closed to the beach of Punta Prima so you can enjoy the Spanish sun all year round on the Costa Blanca. Only 10 minutes from the Villa Martín Golf course and La Zenia Boulevard shopping centre. Complex located 40 minutes from Alicante airport and 1 hour Murcia - Corvera airport.



## REF: # 11282

•















PLANTA BAJA





| VIVIENDA TIPO         |                       |
|-----------------------|-----------------------|
| PARCELA nº. 646       | 119,35 m <sup>2</sup> |
| Planta Baja           | 45,15 "               |
| Planta Primera        | 35,94 "               |
| Superficie Construida | 81,09                 |
| Terrazas y solarium   | 26,01                 |
| renazas y solanum     | 20,01                 |





PLANTA DE CUBIERTA









"OUR EXPERIENCE IS YOUR GUARANTEE"