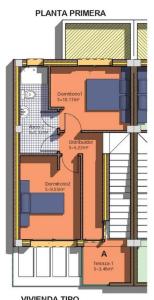

## REF: # 11282

•

PLANTA BAJA

| VIVIENDA TIPO         |                       |
|-----------------------|-----------------------|
| PARCELA nº. 646       | 119,35 m <sup>2</sup> |
| Planta Baja           | 45,15 "               |
| Planta Primera        | 35,94 "               |
| Superficie Construida | 81,09                 |
| Terrazas y solarium   | 26,01                 |
| renazas y solanum     | 20,01                 |