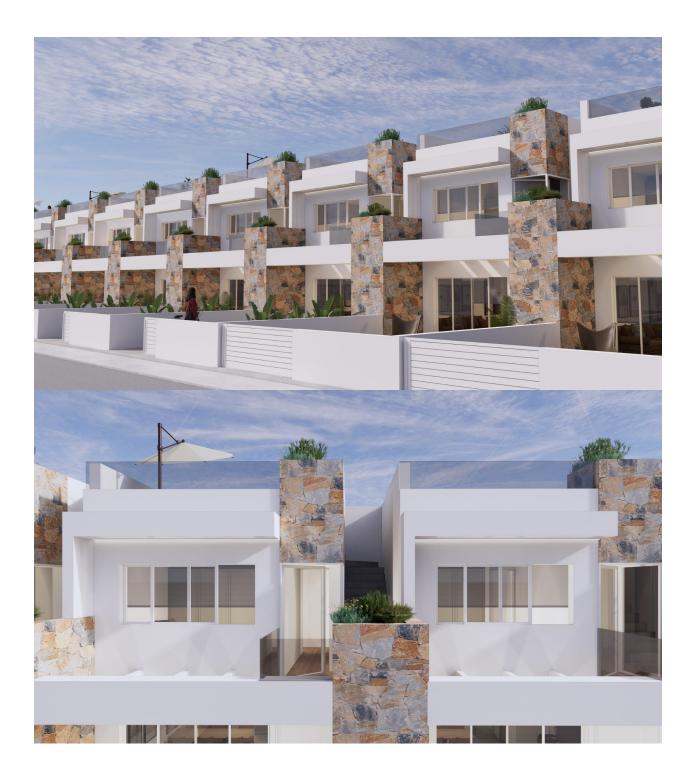

NEW BUILD SEMI-DETACHED VILLA IN VILLAMARTIN, ORIHUELA COSTA - private pool and garden. This fantastic villa is situated in a magnificent complex comprising of up to 24 town houses and semidetached villas and is constructed over two floors. The property consists of 3 bedrooms and 2 bathrooms, private swimming pool and solarium to enjoy all hours of sunshine every day of the year. The complex located in PAU 26, a quiet residential area of Orihuela Costa. These properties come with pre-installed ducted air conditioning, including supply and return grilles in the living room and bedrooms, as well as zoned climate control pre-installation. Located closed to the beach of Punta Prima so you can enjoy the Spanish sun all year round on the Costa Blanca. Only 10 minutes from the Villa Martín Golf course and La Zenia Boulevard shopping centre. Complex located 40 minutes from Alicante airport and 1 hour Murcia - Corvera airport.