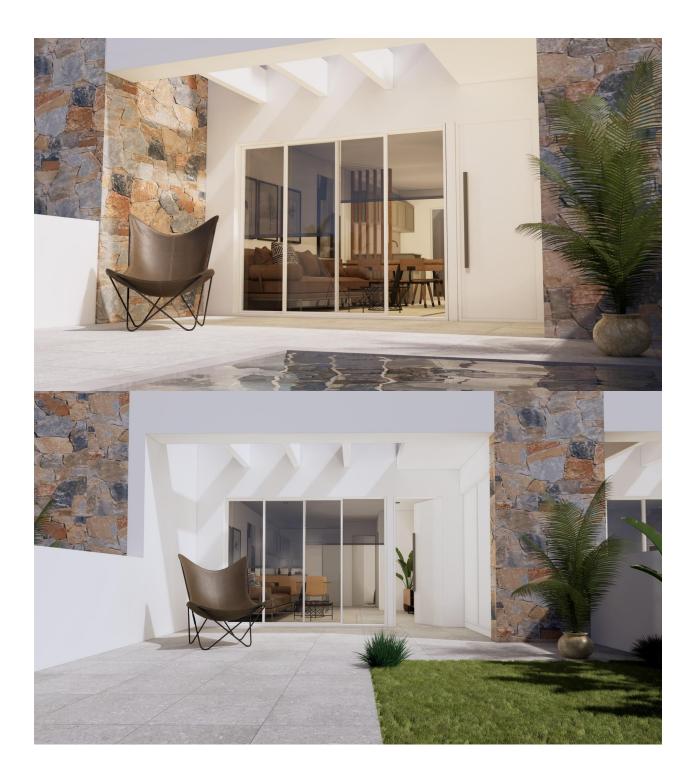

NEW BUILD SEMI-DETACHED VILLA IN VILLAMARTIN, ORIHUELA COSTA - private pool and garden. This fantastic villa is situated in a magnificent complex comprising of up to 24 town houses and semidetached villas and is constructed over two floors. The property consists of 3 bedrooms and 2 bathrooms, private swimming pool and solarium to enjoy all hours of sunshine every day of the year. The complex located in PAU 26, a quiet residential area of Orihuela Costa. These properties come with pre-installed ducted air conditioning, including supply and return grilles in the living room and bedrooms, as well as zoned climate control pre-installation. Located closed to the beach of Punta Prima so you can enjoy the Spanish sun all year round on the Costa Blanca. Only 10 minutes from the Villa Martín Golf course and La Zenia Boulevard shopping centre. Complex located 40 minutes from Alicante airport and 1 hour Murcia - Corvera airport.