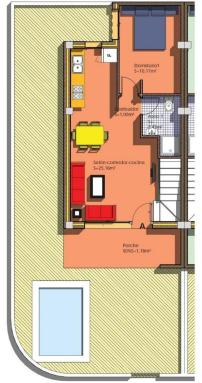

## REF: # 11282

•

PLANTA BAJA

| VIVIENDA TIPO         |                       |
|-----------------------|-----------------------|
| PARCELA nº. 646       | 119,35 m <sup>2</sup> |
| Planta Baja           | 45,15 "               |
| Planta Primera        | 35,94 "               |
| Superficie Construida | 81,09                 |
| Terrazas y solarium   | 26,01                 |
| renazas y solanum     | 20,01                 |