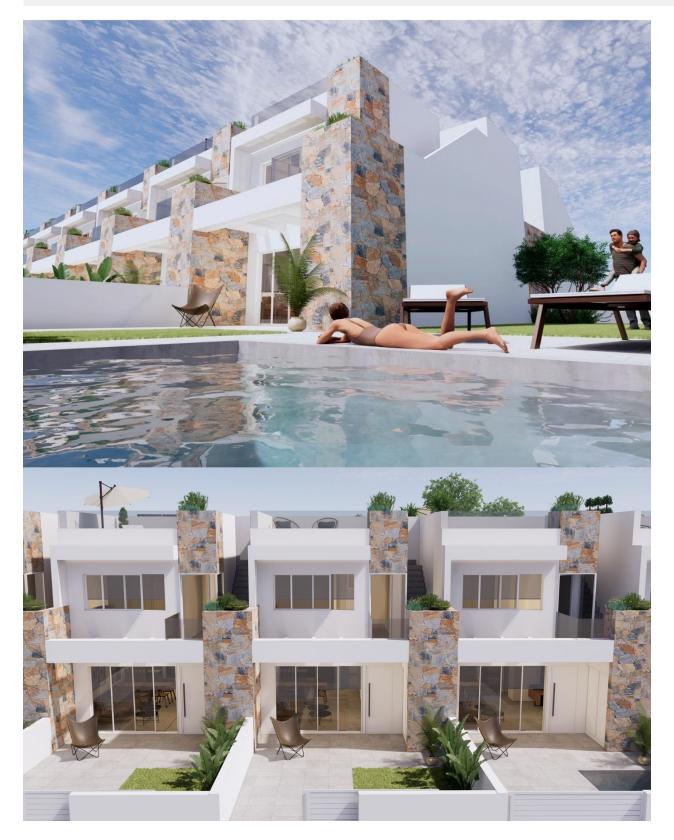

NEW BUILD SEMI-DETACHED VILLA IN VILLAMARTIN, ORIHUELA COSTA - private pool and garden. This fantastic villa is situated in a magnificent complex comprising of up to 24 town houses and semidetached villas and is constructed over two floors. The property consists of 3 bedrooms and 2 bathrooms, private swimming pool and solarium to enjoy all hours of sunshine every day of the year. The complex located in PAU 26, a quiet residential area of Orihuela Costa. These properties come with pre-installed ducted air conditioning, including supply and return grilles in the living room and bedrooms, as well as zoned climate control pre-installation. Located closed to the beach of Punta Prima so you can enjoy the Spanish sun all year round on the Costa Blanca. Only 10 minutes from the Villa Martín Golf course and La Zenia Boulevard shopping centre. Complex located 40 minutes from Alicante airport and 1 hour Murcia - Corvera airport.