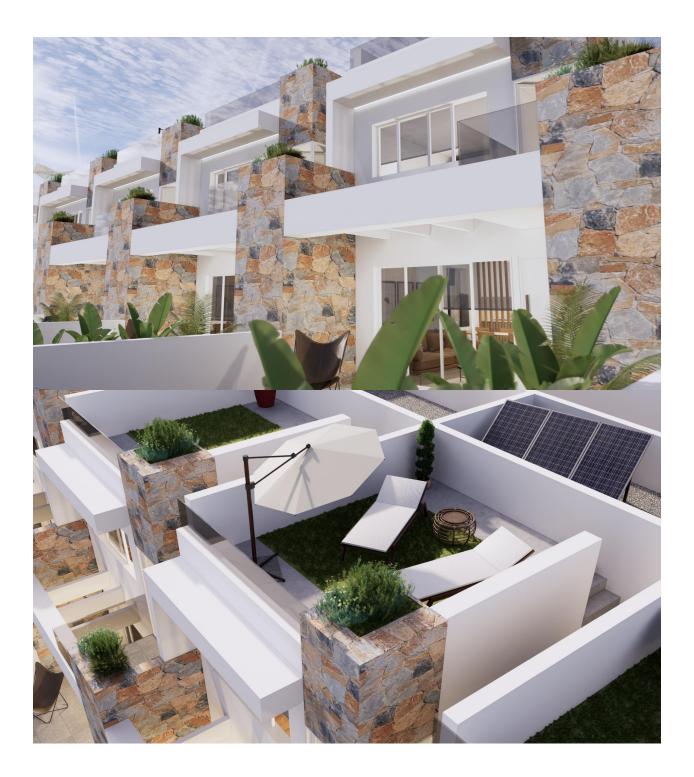

NEW BUILD SEMI-DETACHED VILLA IN VILLAMARTIN, ORIHUELA COSTA - private pool and garden. This fantastic villa is situated in a magnificent complex comprising of up to 24 town houses and semidetached villas and is constructed over two floors. The property consists of 3 bedrooms and 2 bathrooms, private swimming pool and solarium to enjoy all hours of sunshine every day of the year. The complex located in PAU 26, a quiet residential area of Orihuela Costa. These properties come with pre-installed ducted air conditioning, including supply and return grilles in the living room and bedrooms, as well as zoned climate control pre-installation. Located closed to the beach of Punta Prima so you can enjoy the Spanish sun all year round on the Costa Blanca. Only 10 minutes from the Villa Martín Golf course and La Zenia Boulevard shopping centre. Complex located 40 minutes from Alicante airport and 1 hour Murcia - Corvera airport.

PLANTA DE CUBIERTA

"OUR EXPERIENCE IS YOUR GUARANTEE"