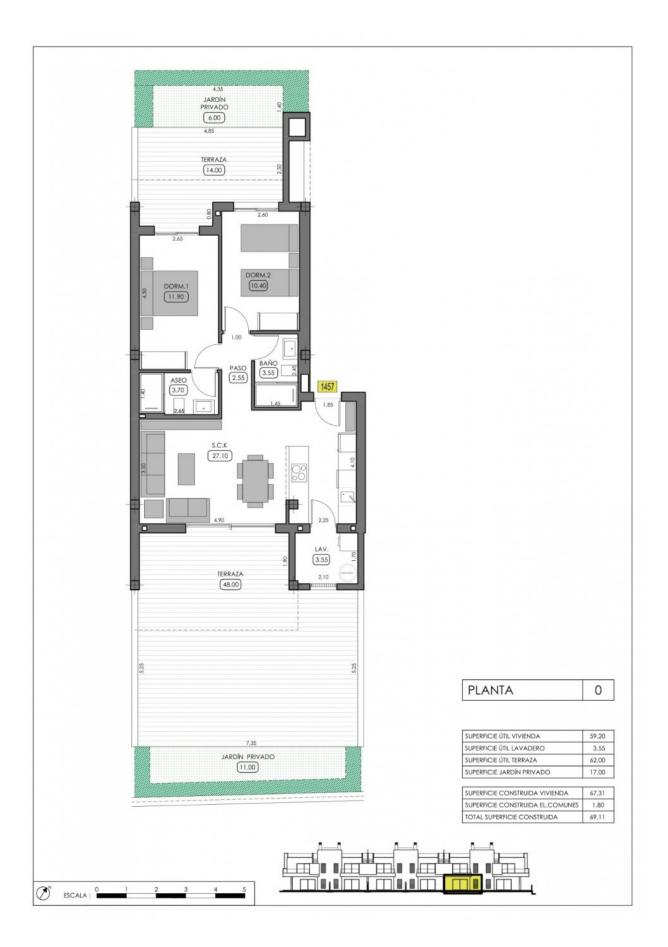

## QUESADA-ROJALES (LA FINCA GOLF)

| INFO       |                                    |
|------------|------------------------------------|
| :          | 275.000 €                          |
| :          |                                    |
| :          | Quesada-Rojales (La Finca<br>Golf) |
| :          | 2                                  |
| :          | 2                                  |
| ( m2<br>): | 69                                 |
| ( m2<br>): | 17                                 |
| ( m2<br>): | -                                  |
| :          |                                    |
| :          | -                                  |
|            | -                                  |

FANTASTIC NEW BUILD GROUND FLOOR APARTMENT IN LA FINCA GOLF, ALGORFA - with communal pool! This 69m2 ground floor apartment consists of 2 bedrooms, 2 bathrooms, open plan kitchen with the lounge area, fitted wardrobes and a 62m2 private garden. There are options of underground parking space and storeroom at an extra cost. Residential complex located in La Finca Golf resort, in the municipality of Algorfa, in the Vega Baja area of the Costa Blanca South. Only 15 minutes drive from the sandy beaches of Guardamar del Segura, and only 35 minutes from Alicante airport. The larger towns of Almoradi, Benijófar and Ciudad Quesada are a short drive away. Torrevieja and Orihuela Costa, with their large shopping centres, are 15 minutes away.