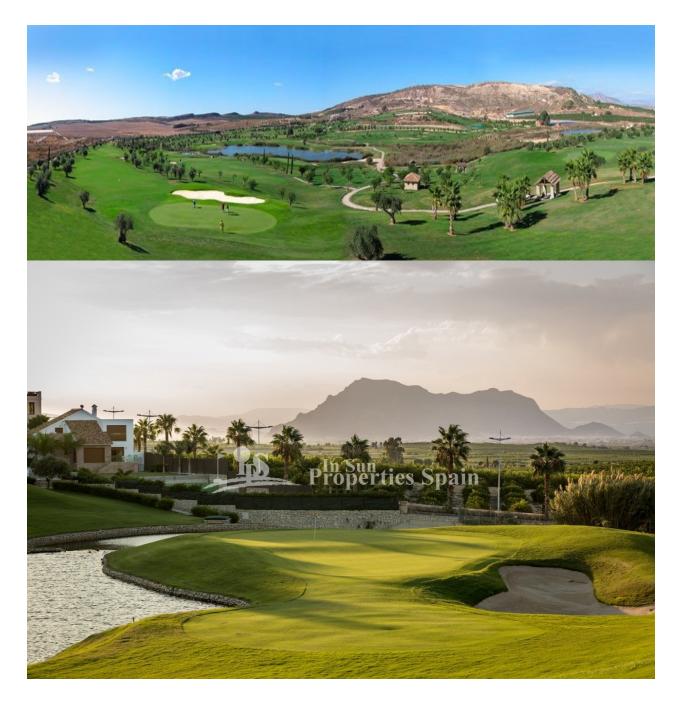

## QUESADA-ROJALES (LA FINCA GOLF)

| INFO       |                                    |
|------------|------------------------------------|
| :          | 275.000 €                          |
| :          |                                    |
| :          | Quesada-Rojales (La Finca<br>Golf) |
| :          | 2                                  |
| :          | 2                                  |
| ( m2<br>): | 69                                 |
| ( m2<br>): | 17                                 |
| ( m2<br>): | -                                  |
| :          |                                    |
| :          | -                                  |
|            | -                                  |

FANTASTIC NEW BUILD GROUND FLOOR APARTMENT IN LA FINCA GOLF, ALGORFA - with communal pool! This 69m2 ground floor apartment consists of 2 bedrooms, 2 bathrooms, open plan kitchen with the lounge area, fitted wardrobes and a 62m2 private garden. There are options of underground parking space and storeroom at an extra cost. Residential complex located in La Finca Golf resort, in the municipality of Algorfa, in the Vega Baja area of the Costa Blanca South. Only 15 minutes drive from the sandy beaches of Guardamar del Segura, and only 35 minutes from Alicante airport. The larger towns of Almoradi, Benijófar and Ciudad Quesada are a short drive away. Torrevieja and Orihuela Costa, with their large shopping centres, are 15 minutes away.