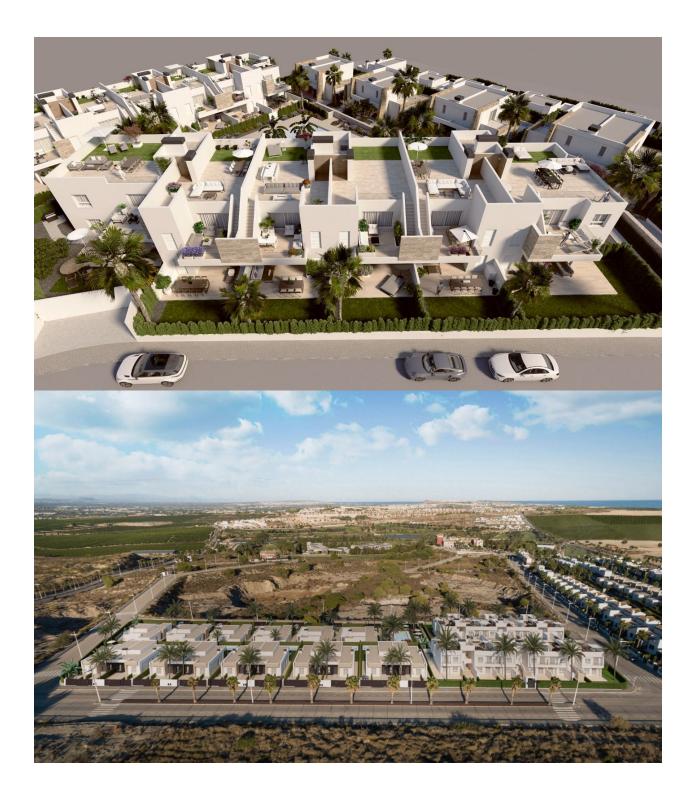

FANTASTIC NEW BUILD GROUND FLOOR APARTMENT IN LA FINCA GOLF, ALGORFA - with communal pool! This 69m2 ground floor apartment consists of 2 bedrooms, 2 bathrooms, open plan kitchen with the lounge area, fitted wardrobes and a 62m2 private garden. There are options of underground parking space and storeroom at an extra cost. Residential complex located in La Finca Golf resort, in the municipality of Algorfa, in the Vega Baja area of the Costa Blanca South. Only 15 minutes drive from the sandy beaches of Guardamar del Segura, and only 35 minutes from Alicante airport. The larger towns of Almoradi, Benijófar and Ciudad Quesada are a short drive away. Torrevieja and Orihuela Costa, with their large shopping centres, are 15 minutes away.