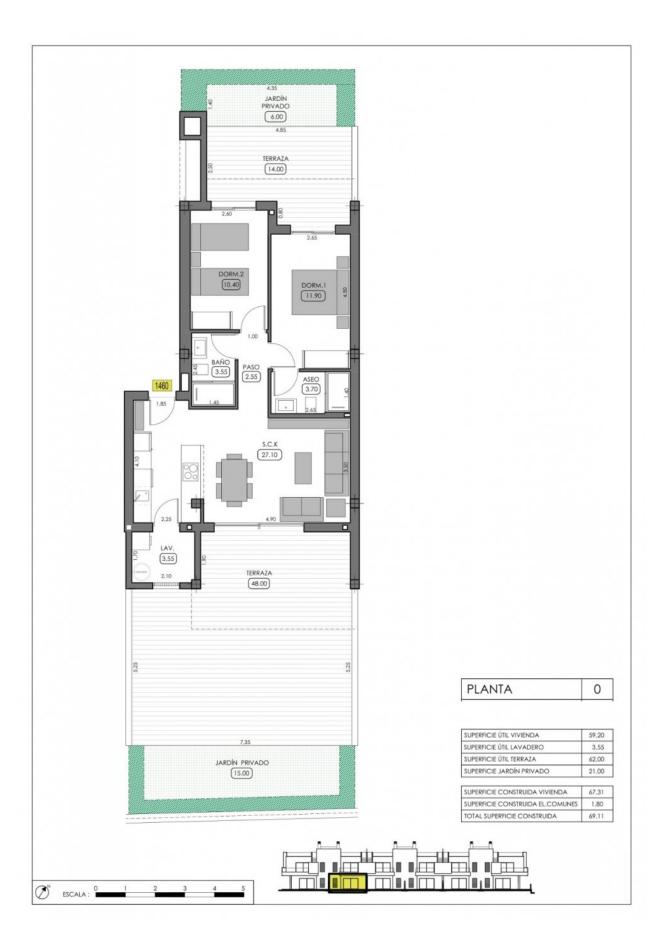

## QUESADA-ROJALES (LA FINCA GOLF)

| INFO       |                                    |
|------------|------------------------------------|
| :          | 275.000 €                          |
| :          |                                    |
| :          | Quesada-Rojales (La Finca<br>Golf) |
| :          | 2                                  |
| :          | 2                                  |
| ( m2<br>): | 69                                 |
| ( m2<br>): | 17                                 |
| ( m2<br>): | -                                  |
| :          |                                    |
| :          | -                                  |
|            | -                                  |

FANTASTIC NEW BUILD GROUND FLOOR APARTMENT IN LA FINCA GOLF, ALGORFA - with communal pool! This 69m2 ground floor apartment consists of 2 bedrooms, 2 bathrooms, open plan kitchen with the lounge area, fitted wardrobes and a 62m2 private garden. There are options of underground parking space and storeroom at an extra cost. Residential complex located in La Finca Golf resort, in the municipality of Algorfa, in the Vega Baja area of the Costa Blanca South. Only 15 minutes drive from the sandy beaches of Guardamar del Segura, and only 35 minutes from Alicante airport. The larger towns of Almoradi, Benijófar and Ciudad Quesada are a short drive away. Torrevieja and Orihuela Costa, with their large shopping centres, are 15 minutes away.