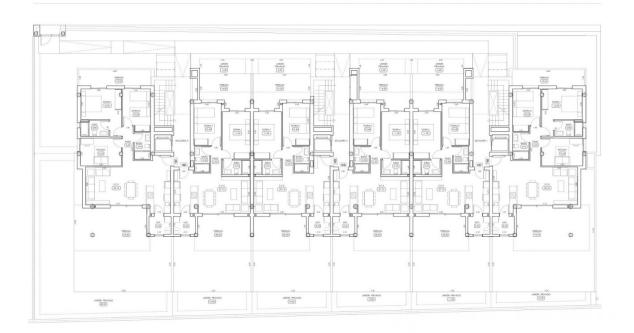

| DIS | TRIBUC | CIÓN  |     |   |    |
|-----|--------|-------|-----|---|----|
|     |        | PRIME | RA. |   |    |
| 0   | 2      | 4     | 6   | 8 | 10 |

| DIS | TRIBUC | CIÓN. |       |   |    |
|-----|--------|-------|-------|---|----|
| PLA | ANTA ( | CUBIE | RTAS. |   |    |
| 0   | 2      | 4     | 6     | 8 | 10 |