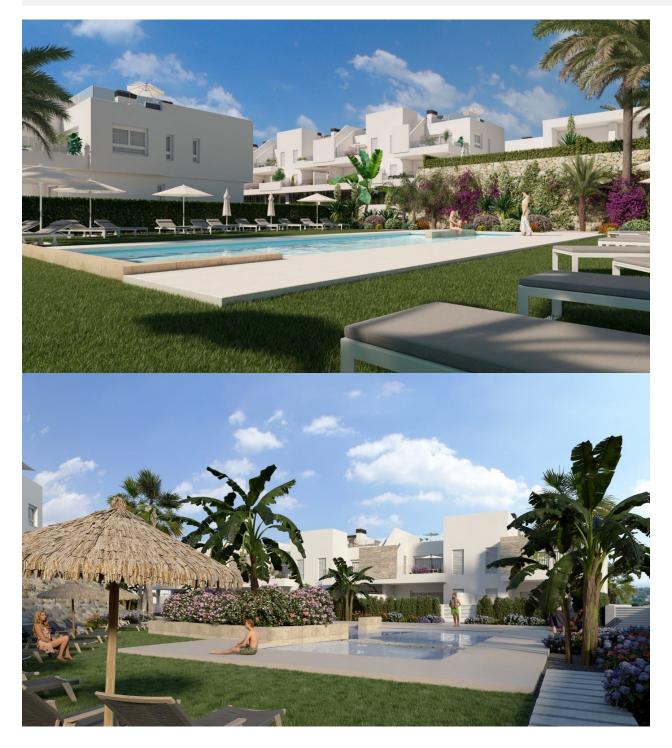

FANTASTIC NEW BUILD GROUND FLOOR APARTMENT IN LA FINCA GOLF, ALGORFA - with communal pool! This 69m2 ground floor apartment consists of 2 bedrooms, 2 bathrooms, open plan kitchen with the lounge area, fitted wardrobes and a 62m2 private garden. There are options of underground parking space and storeroom at an extra cost. Residential complex located in La Finca Golf resort, in the municipality of Algorfa, in the Vega Baja area of the Costa Blanca South. Only 15 minutes drive from the sandy beaches of Guardamar del Segura, and only 35 minutes from Alicante airport. The larger towns of Almoradi, Benijófar and Ciudad Quesada are a short drive away. Torrevieja and Orihuela Costa, with their large shopping centres, are 15 minutes away.