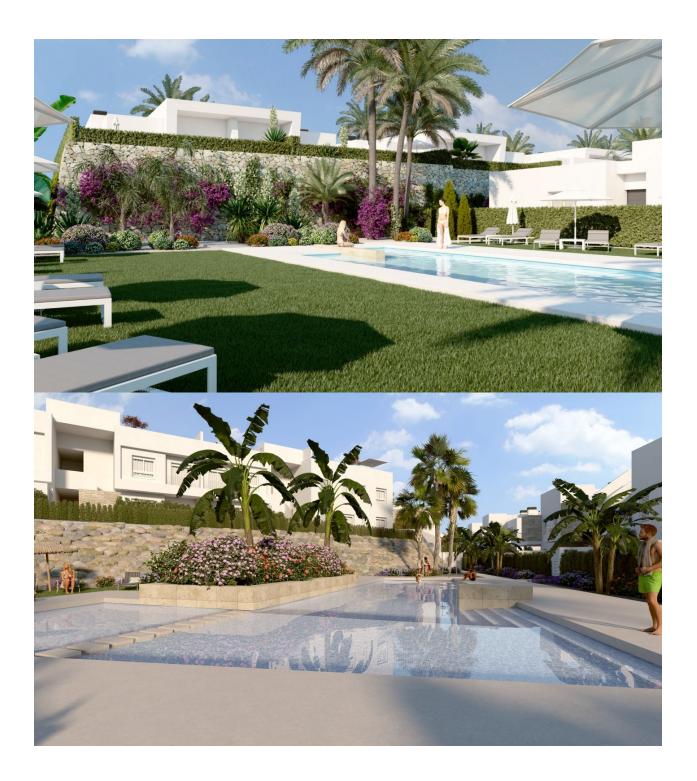

FANTASTIC NEW BUILD GROUND FLOOR APARTMENT IN LA FINCA GOLF, ALGORFA - with communal pool! This 69m2 ground floor apartment consists of 2 bedrooms, 2 bathrooms, open plan kitchen with the lounge area, fitted wardrobes and a 62m2 private garden. There are options of underground parking space and storeroom at an extra cost. Residential complex located in La Finca Golf resort, in the municipality of Algorfa, in the Vega Baja area of the Costa Blanca South. Only 15 minutes drive from the sandy beaches of Guardamar del Segura, and only 35 minutes from Alicante airport. The larger towns of Almoradi, Benijófar and Ciudad Quesada are a short drive away. Torrevieja and Orihuela Costa, with their large shopping centres, are 15 minutes away.