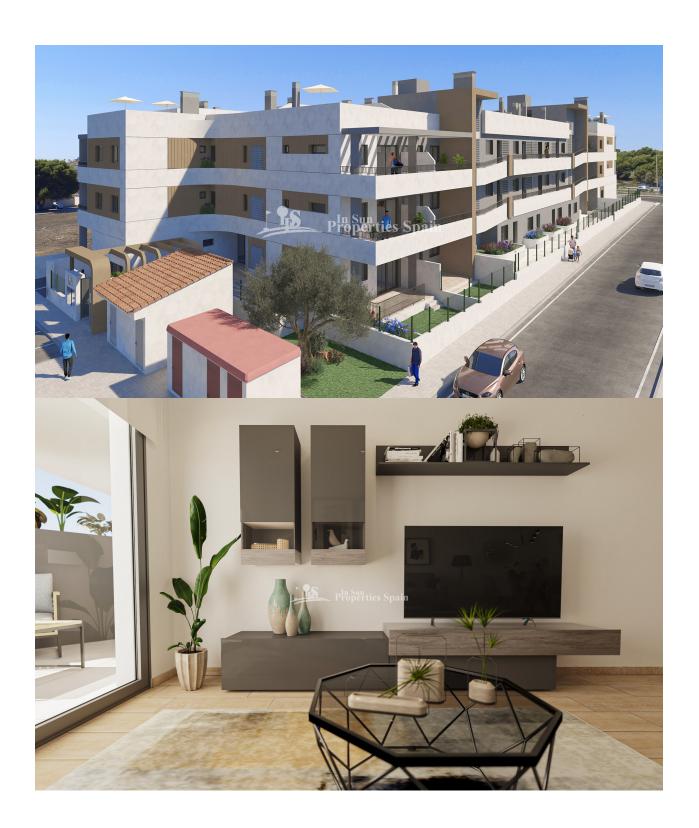

## INFO : 180.000 € : : Orihuela Costa (Mil Palmeras) : 2 : 1 ( m2 ): 71 ( m2 ): ( m2 ): 70 : : -

LOVELY APARTMENT GROUND FLOOR IN MIL PALMERAS, located in a wonderful health & well-being residential complex. This 71m2 Riomar Healthy Living Ground Floor Apartment consists of 2 bedroom, 1 bathroom and a 70m2 terrace. It is situated within this special complex that provides services and facilities to guarantee you the well-being you deserve. The complex is very close to the Mil Palmeras beach, between Campoamor and Torre de la Horadada, in a natural and quiet environment. It has spectacular common areas with: swimming pool with elevator, fully equipped gym, community room, exercise room, beauty room and physiotherapy room. This is a gated community with parking in the basement. If you have reduced mobility Riomar Healthy Living provides all possible adaptations for your well-being. We guarantee the greatest security and have fitted in all apartments a button with a teleassistance service 24 hours a day, every day of the year, which will provide care in situations of telecare, medical assistance and emergencies. If you so wish, we can deliver your home fully furnished and equipped, with two furniture options details of which we can provide to you. One of the best, Blue Flag, beaches on the Mediterranean is just a few minutes from the development. There are several other beaches as well as the coves of Torre de la Horadada and Dehesa de