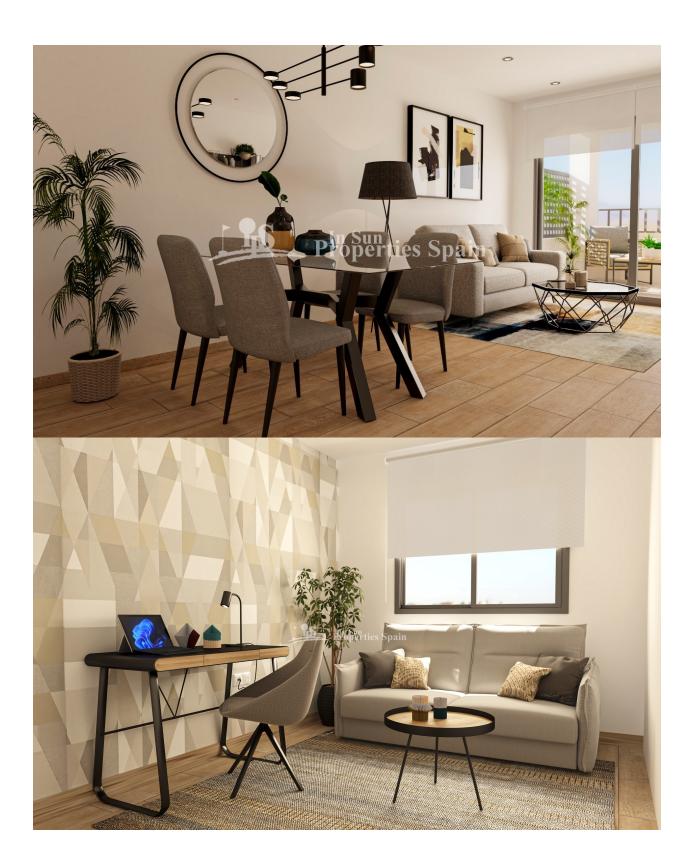

## INFO : 180.000 € : : Orihuela Costa (Mil Palmeras) : 2 : 1 ( m2 ): 71 ( m2 ): ( m2 ): 70 : : -

LOVELY APARTMENT GROUND FLOOR IN MIL PALMERAS, located in a wonderful health & well-being residential complex. This 71m2 Riomar Healthy Living Ground Floor Apartment consists of 2 bedroom, 1 bathroom and a 70m2 terrace. It is situated within this special complex that provides services and facilities to guarantee you the well-being you deserve. The complex is very close to the Mil Palmeras beach, between Campoamor and Torre de la Horadada, in a natural and quiet environment. It has spectacular common areas with: swimming pool with elevator, fully equipped gym, community room, exercise room, beauty room and physiotherapy room. This is a gated community with parking in the basement. If you have reduced mobility Riomar Healthy Living provides all possible adaptations for your well-being. We guarantee the greatest security and have fitted in all apartments a button with a teleassistance service 24 hours a day, every day of the year, which will provide care in situations of telecare, medical assistance and emergencies. If you so wish, we can deliver your home fully furnished and equipped, with two furniture options details of which we can provide to you. One of the best, Blue Flag, beaches on the Mediterranean is just a few minutes from the development. There are several other beaches as well as the coves of Torre de la Horadada and Dehesa de