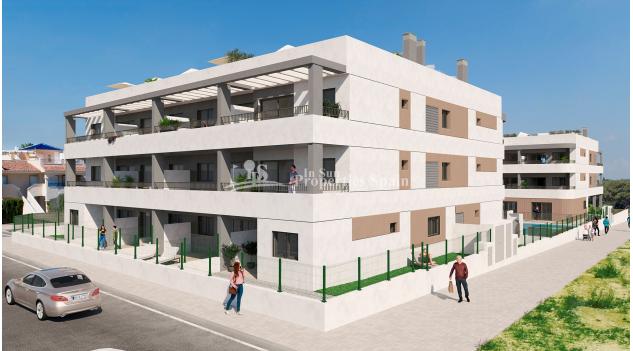

## INFO : 180.000 € : : Orihuela Costa (Mil Palmeras) : 2 : 1 ( m2 ): 71 ( m2 ): ( m2 ): 70 : : -

LOVELY APARTMENT GROUND FLOOR IN MIL PALMERAS, located in a wonderful health & well-being residential complex. This 71m2 Riomar Healthy Living Ground Floor Apartment consists of 2 bedroom, 1 bathroom and a 70m2 terrace. It is situated within this special complex that provides services and facilities to guarantee you the well-being you deserve. The complex is very close to the Mil Palmeras beach, between Campoamor and Torre de la Horadada, in a natural and quiet environment. It has spectacular common areas with: swimming pool with elevator, fully equipped gym, community room, exercise room, beauty room and physiotherapy room. This is a gated community with parking in the basement. If you have reduced mobility Riomar Healthy Living provides all possible adaptations for your well-being. We guarantee the greatest security and have fitted in all apartments a button with a teleassistance service 24 hours a day, every day of the year, which will provide care in situations of telecare, medical assistance and emergencies. If you so wish, we can deliver your home fully furnished and equipped, with two furniture options details of which we can provide to you. One of the best, Blue Flag, beaches on the Mediterranean is just a few minutes from the development. There are several other beaches as well as the coves of Torre de la Horadada and Dehesa de