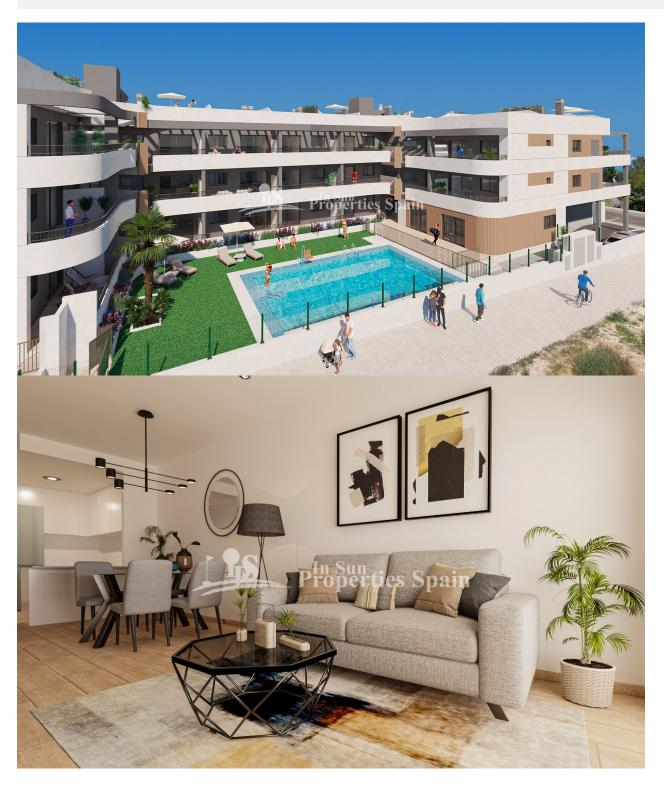

## INFO : 180.000 € : : Orihuela Costa (Mil Palmeras) : 2 : 1 ( m2 ): 71 ( m2 ): ( m2 ): 70 : : -

LOVELY APARTMENT GROUND FLOOR IN MIL PALMERAS, located in a wonderful health & well-being residential complex. This 71m2 Riomar Healthy Living Ground Floor Apartment consists of 2 bedroom, 1 bathroom and a 70m2 terrace. It is situated within this special complex that provides services and facilities to guarantee you the well-being you deserve. The complex is very close to the Mil Palmeras beach, between Campoamor and Torre de la Horadada, in a natural and quiet environment. It has spectacular common areas with: swimming pool with elevator, fully equipped gym, community room, exercise room, beauty room and physiotherapy room. This is a gated community with parking in the basement. If you have reduced mobility Riomar Healthy Living provides all possible adaptations for your well-being. We guarantee the greatest security and have fitted in all apartments a button with a teleassistance service 24 hours a day, every day of the year, which will provide care in situations of telecare, medical assistance and emergencies. If you so wish, we can deliver your home fully furnished and equipped, with two furniture options details of which we can provide to you. One of the best, Blue Flag, beaches on the Mediterranean is just a few minutes from the development. There are several other beaches as well as the coves of Torre de la Horadada and Dehesa de