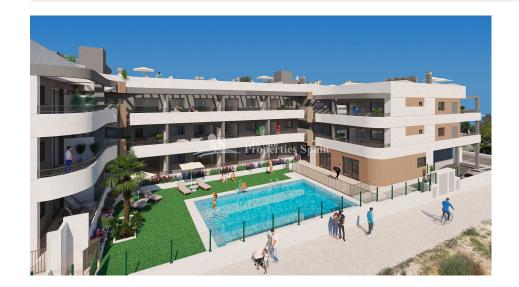

## INFO : 180.000 € : : Orihuela Costa (Mil Palmeras) : 2 : 1 ( m2 ): 71 ( m2 ): ( m2 ): 70 : : -

LOVELY APARTMENT GROUND FLOOR IN MIL PALMERAS, located in a wonderful health & well-being residential complex. This 71m2 Riomar Healthy Living Ground Floor Apartment consists of 2 bedroom, 1 bathroom and a 70m2 terrace. It is situated within this special complex that provides services and facilities to guarantee you the well-being you deserve. The complex is very close to the Mil Palmeras beach, between Campoamor and Torre de la Horadada, in a natural and quiet environment. It has spectacular common areas with: swimming pool with elevator, fully equipped gym, community room, exercise room, beauty room and physiotherapy room. This is a gated community with parking in the basement. If you have reduced mobility Riomar Healthy Living provides all possible adaptations for your well-being. We guarantee the greatest security and have fitted in all apartments a button with a teleassistance service 24 hours a day, every day of the year, which will provide care in situations of telecare, medical assistance and emergencies. If you so wish, we can deliver your home fully furnished and equipped, with two furniture options details of which we can provide to you. One of the best, Blue Flag, beaches on the Mediterranean is just a few minutes from the development. There are several other beaches as well as the coves of Torre de la Horadada and Dehesa de