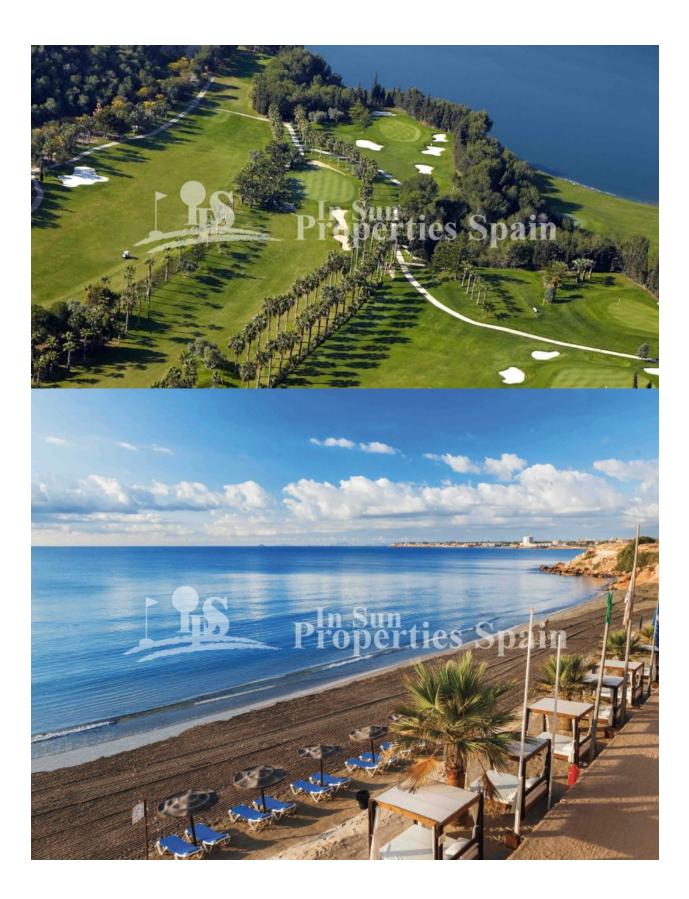

Campoamor just a few kilometres away from the development. The development is very close to Mil Palmeras beach and all its services. It's also within easy reach of the bars, restaurants, supermarkets, and pharmacies, etc. in the municipality of Pilar de La Horadada. Its prime location allows access to other leisure services in the surrounding area such as the Zenia Boulevard Shopping Centre (9 km) and the Dehesa de Campoamor Yacht Club. Furthermore, Torrevieja Hospital is only 14km away. Riomar Healthy Living is in the perfect location for golf lovers. Within a 30-minute drive there are more than 10 magnificent golf courses to choose from in the provinces of Alicante and Murcia: Villamartín Golf, R.C.G. Campoamor, Las Colinas Golf & Country Club, La Marquesa Golf, Vistabella Golf, La Finca Golf, Las Ramblas Golf, Lo Romero Golf, Roda Golf, New Sierra Golf, Serena Golf... Nearest Airports: 75km / 50mins Murcia Airport, 50km / 35 mins Alicante Airport