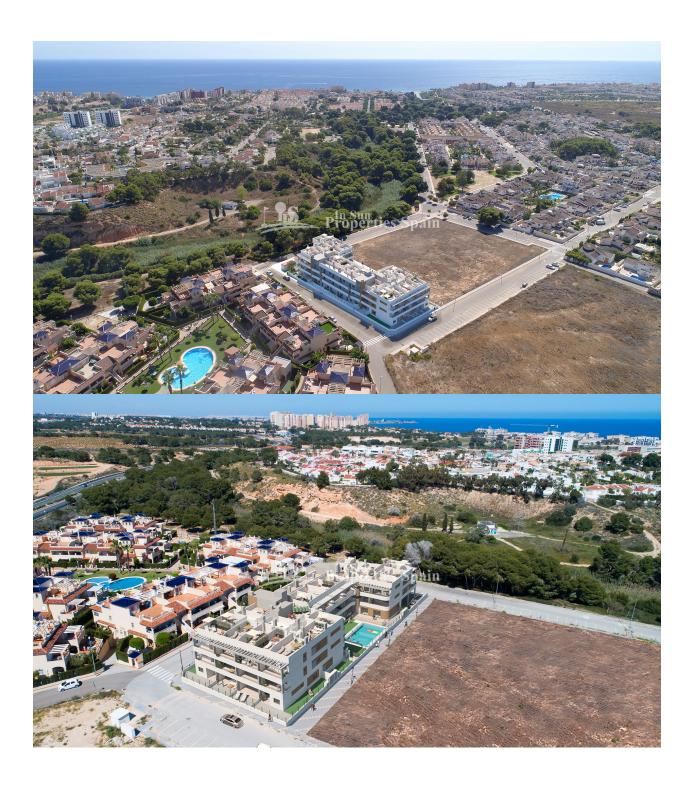

## INFO : 180.000 € : : Orihuela Costa (Mil Palmeras) : 2 : 1 ( m2 ): 71 ( m2 ): ( m2 ): 70 : : -

LOVELY APARTMENT GROUND FLOOR IN MIL PALMERAS, located in a wonderful health & well-being residential complex. This 71m2 Riomar Healthy Living Ground Floor Apartment consists of 2 bedroom, 1 bathroom and a 70m2 terrace. It is situated within this special complex that provides services and facilities to guarantee you the well-being you deserve. The complex is very close to the Mil Palmeras beach, between Campoamor and Torre de la Horadada, in a natural and quiet environment. It has spectacular common areas with: swimming pool with elevator, fully equipped gym, community room, exercise room, beauty room and physiotherapy room. This is a gated community with parking in the basement. If you have reduced mobility Riomar Healthy Living provides all possible adaptations for your well-being. We guarantee the greatest security and have fitted in all apartments a button with a teleassistance service 24 hours a day, every day of the year, which will provide care in situations of telecare, medical assistance and emergencies. If you so wish, we can deliver your home fully furnished and equipped, with two furniture options details of which we can provide to you. One of the best, Blue Flag, beaches on the Mediterranean is just a few minutes from the development. There are several other beaches as well as the coves of Torre de la Horadada and Dehesa de

Campoamor just a few kilometres away from the development. The development is very close to Mil Palmeras beach and all its services. It's also within easy reach of the bars, restaurants, supermarkets, and pharmacies, etc. in the municipality of Pilar de La Horadada. Its prime location allows access to other leisure services in the surrounding area such as the Zenia Boulevard Shopping Centre (9 km) and the Dehesa de Campoamor Yacht Club. Furthermore, Torrevieja Hospital is only 14km away. Riomar Healthy Living is in the perfect location for golf lovers. Within a 30-minute drive there are more than 10 magnificent golf courses to choose from in the provinces of Alicante and Murcia: Villamartín Golf, R.C.G. Campoamor, Las Colinas Golf & Country Club, La Marquesa Golf, Vistabella Golf, La Finca Golf, Las Ramblas Golf, Lo Romero Golf, Roda Golf, New Sierra Golf, Serena Golf... Nearest Airports: 75km / 50mins Murcia Airport, 50km / 35 mins Alicante Airport