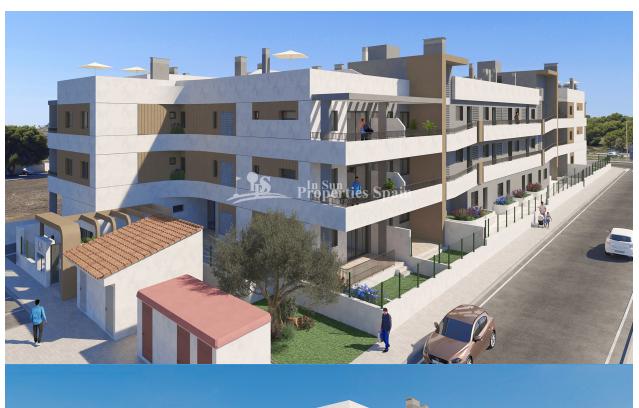

## INFO : 180.000 € : : Orihuela Costa (Mil Palmeras) : 2 : 1 ( m2 ): 71 ( m2 ): ( m2 ): 70 : : -

LOVELY APARTMENT GROUND FLOOR IN MIL PALMERAS, located in a wonderful health & well-being residential complex. This 71m2 Riomar Healthy Living Ground Floor Apartment consists of 2 bedroom, 1 bathroom and a 70m2 terrace. It is situated within this special complex that provides services and facilities to guarantee you the well-being you deserve. The complex is very close to the Mil Palmeras beach, between Campoamor and Torre de la Horadada, in a natural and quiet environment. It has spectacular common areas with: swimming pool with elevator, fully equipped gym, community room, exercise room, beauty room and physiotherapy room. This is a gated community with parking in the basement. If you have reduced mobility Riomar Healthy Living provides all possible adaptations for your well-being. We guarantee the greatest security and have fitted in all apartments a button with a teleassistance service 24 hours a day, every day of the year, which will provide care in situations of telecare, medical assistance and emergencies. If you so wish, we can deliver your home fully furnished and equipped, with two furniture options details of which we can provide to you. One of the best, Blue Flag, beaches on the Mediterranean is just a few minutes from the development. There are several other beaches as well as the coves of Torre de la Horadada and Dehesa de