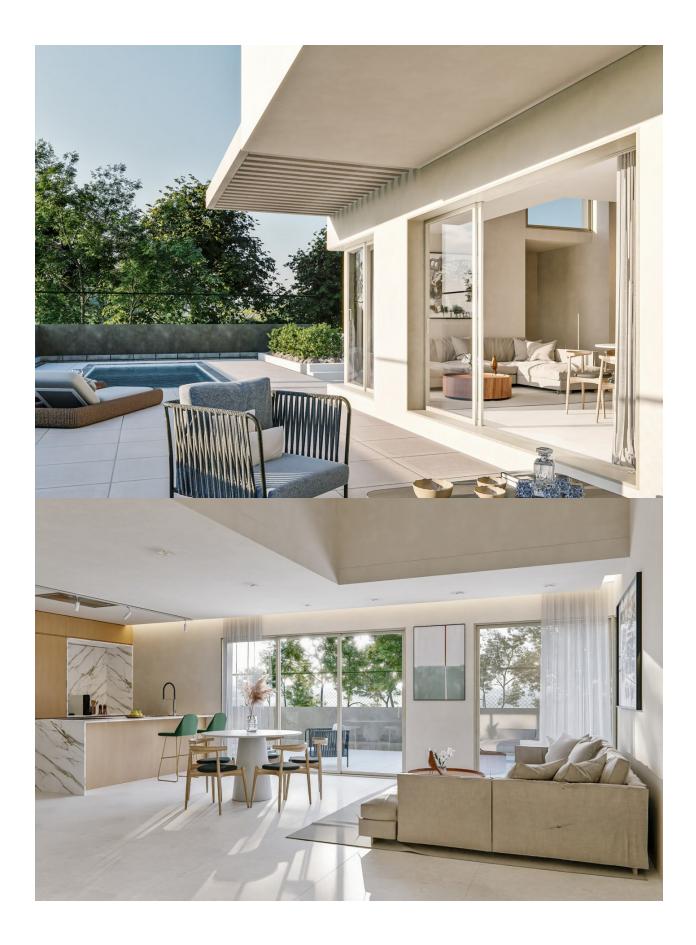

NEW BUILD VILLAS IN FINESTRAT New Build residential of 30 independent villas of avant-garde design in Sierra Cortina, Finestrat, in the heart of the Costa Blanca, a luxury development where you can enjoy a unique environment of tranquillity. Villas build over 2 floors, has 3 bedrooms, 3 bathrooms, guest toilet, open plan kitchen with lounge, buildin wardrobes, terraces, private garden with the pool and basement with the garage Residential located in the Sierra Cortina resort complex, ?next to two golf courses, theme parks, a large shopping centre and a few minutes from the beaches of Benidorm. Finestrat located in the Marina Baixa region of the Costa Blanca, close to neighbouring Benidorm and about 40 kilometres from the city of Alicante and the international airport. The village is situated on the mountainside of Puig Campana and offers beautiful views of the mountains, the coast and the Mediterranean Sea.