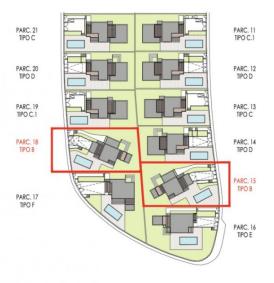

## SUPERFICIE Y UBICACIÓN SURFACE AREA AND LOCATION

## TIPOLOGIA VILLA BAY (PARCELAS 15 Y 18) PLANTA BAJA, PRIMERA Y SÓTANO

|                    | P. SÓTANO             | P. BAJA               | P. PRIMERA           | TOTAL                 |
|--------------------|-----------------------|-----------------------|----------------------|-----------------------|
| SUP. ÚTIL CERRADA  | 46, 39 m <sup>2</sup> | 83.25 m <sup>2</sup>  | 23.50 m <sup>2</sup> | 153.14 m <sup>2</sup> |
| SUP. ÚTIL ABIERTA  | 16.38 m <sup>2</sup>  | 15.24 m <sup>2</sup>  | 19.93 m <sup>2</sup> | 51.55 m <sup>2</sup>  |
| SUP. ÚTIL TOTAL    |                       |                       |                      | 204.69 m              |
| SUP. CONS. CERRADA | 58.52 m²              | 100.01 m <sup>2</sup> | 32.70 m <sup>2</sup> | 191.23 m²             |
| SUP, CONS, ABIERTA | 16.38 m <sup>2</sup>  | 15.24 m <sup>2</sup>  | 21.78 m <sup>2</sup> | 53.40 m <sup>2</sup>  |
| SUP, CONS, TOTAL   |                       |                       |                      | 244.63 m              |