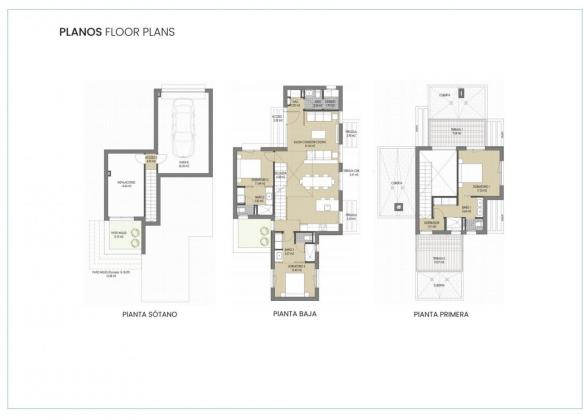

## SUPERFICIE Y UBICACIÓN SURFACE AREA AND LOCATION

## TIPOLOGIA VILLA BAY (PARCELAS 15 Y 18) PLANTA BAJA, PRIMERA Y SÓTANO

|                    | P. SÓTANO             | P. BAJA               | P. PRIMERA           | TOTAL                 |
|--------------------|-----------------------|-----------------------|----------------------|-----------------------|
| SUP. ÚTIL CERRADA  | 46, 39 m <sup>2</sup> | 83.25 m <sup>2</sup>  | 23.50 m <sup>2</sup> | 153.14 m <sup>2</sup> |
| SUP. ÚTIL ABIERTA  | 16.38 m <sup>2</sup>  | 15.24 m <sup>2</sup>  | 19.93 m <sup>2</sup> | 51.55 m <sup>2</sup>  |
| SUP. ÚTIL TOTAL    |                       |                       |                      | 204.69 m              |
| SUP. CONS. CERRADA | 58.52 m²              | 100.01 m <sup>2</sup> | 32.70 m <sup>2</sup> | 191.23 m²             |
| SUP, CONS, ABIERTA | 16.38 m <sup>2</sup>  | 15.24 m <sup>2</sup>  | 21.78 m <sup>2</sup> | 53.40 m <sup>2</sup>  |
| SUP, CONS, TOTAL   |                       |                       |                      | 244.63 m              |