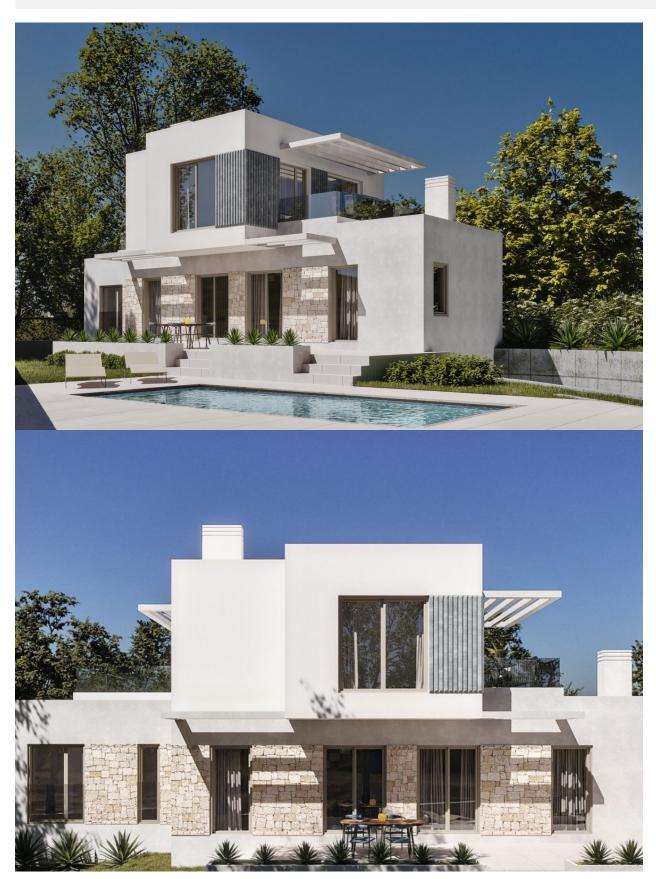

NEW BUILD VILLAS IN FINESTRAT New Build residential of 30 independent villas of avant-garde design in Sierra Cortina, Finestrat, in the heart of the Costa Blanca, a luxury development where you can enjoy a unique environment of tranquillity. Villas build over 2 floors, has 3 bedrooms, 3 bathrooms, guest toilet, open plan kitchen with lounge, buildin wardrobes, terraces, private garden with the pool and basement with the garage Residential located in the Sierra Cortina resort complex, ?next to two golf courses, theme parks, a large shopping centre and a few minutes from the beaches of Benidorm. Finestrat located in the Marina Baixa region of the Costa Blanca, close to neighbouring Benidorm and about 40 kilometres from the city of Alicante and the international airport. The village is situated on the mountainside of Puig Campana and offers beautiful views of the mountains, the coast and the Mediterranean Sea.