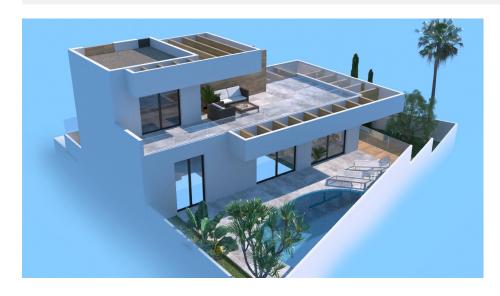

EXCLUSIVE VILLA IN ROJALES only 50m from La Marquesa golf course, with great views! This villa has 335 m2 of plot area, 433 m2 of built area, distributed in 3 floors, one of them being a semi-basement diaphanous of 126 m2. The villa has 3 bedrooms and 2 bathrooms. The 3x6m pool and the large terraces in the garden and pool area will allow you to enjoy the sun and the Costa Blanca climate throughout the year. In addition, the villa has a solarium and a large parking area. This beautiful villa, located 50 meters from the La Marquesa golf course, apart from having clear and beautiful views and offering the tranquility of being in a quiet environment, it is only a few meters from the commercial center with shops, supermarket, bars and international restaurants . Just 5 minutes from the town of Rojales with all services and 15 minutes from the spectacular blue flag beaches of Guardamar del Segura. Live in a modern villa, enjoying golf, beach, climate and Mediterranean lifestyle! Nearest Airports: 35 minute drive to Alicante Airport and 45m to Murcia (Corvera) Airport.